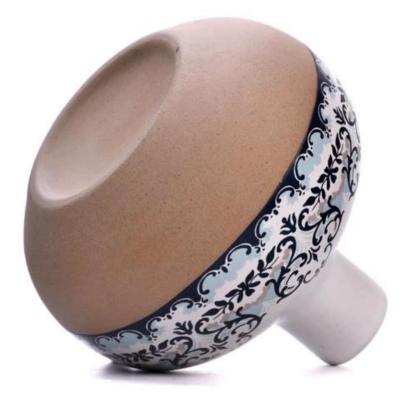

#### Candle Jars Description

| Item number. | SGMK23050604                                                                                                           |  |  |  |
|--------------|------------------------------------------------------------------------------------------------------------------------|--|--|--|
| Material     | ceramic diffuser bottle                                                                                                |  |  |  |
| craft        | manual ceramic bottle                                                                                                  |  |  |  |
|              | <ol> <li>5 days if there is existing shape and size</li> <li>15 days, if you need new shapes and sizes mold</li> </ol> |  |  |  |
| Packing      | The usual packing                                                                                                      |  |  |  |