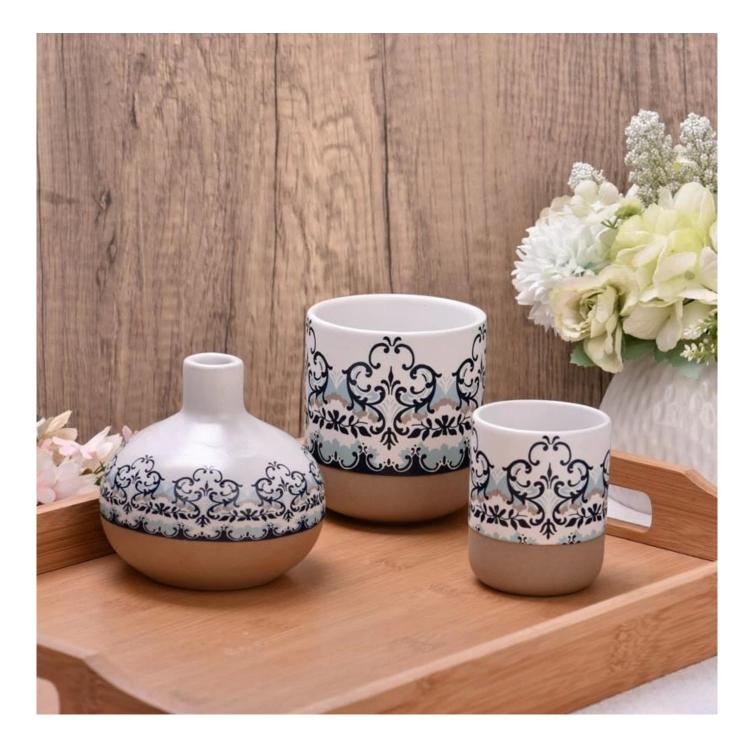

#### Candle Jars Description

| Item number. | SGMK23050604                                                                                                           |  |  |  |
|--------------|------------------------------------------------------------------------------------------------------------------------|--|--|--|
| Material     | ceramic diffuser bottle                                                                                                |  |  |  |
| craft        | manual ceramic bottle                                                                                                  |  |  |  |
|              | <ol> <li>5 days if there is existing shape and size</li> <li>15 days, if you need new shapes and sizes mold</li> </ol> |  |  |  |
| Packing      | The usual packing                                                                                                      |  |  |  |