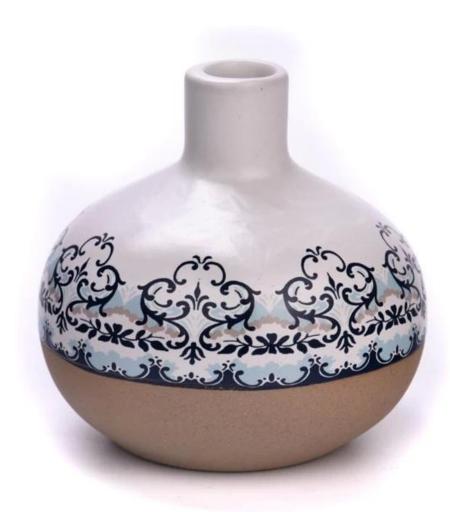

#### Candle Jars Description

| Item number. | SGMK23050604                                                                                                           |  |  |  |
|--------------|------------------------------------------------------------------------------------------------------------------------|--|--|--|
| Material     | ceramic diffuser bottle                                                                                                |  |  |  |
| craft        | manual ceramic bottle                                                                                                  |  |  |  |
|              | <ol> <li>5 days if there is existing shape and size</li> <li>15 days, if you need new shapes and sizes mold</li> </ol> |  |  |  |
| Packing      | The usual packing                                                                                                      |  |  |  |