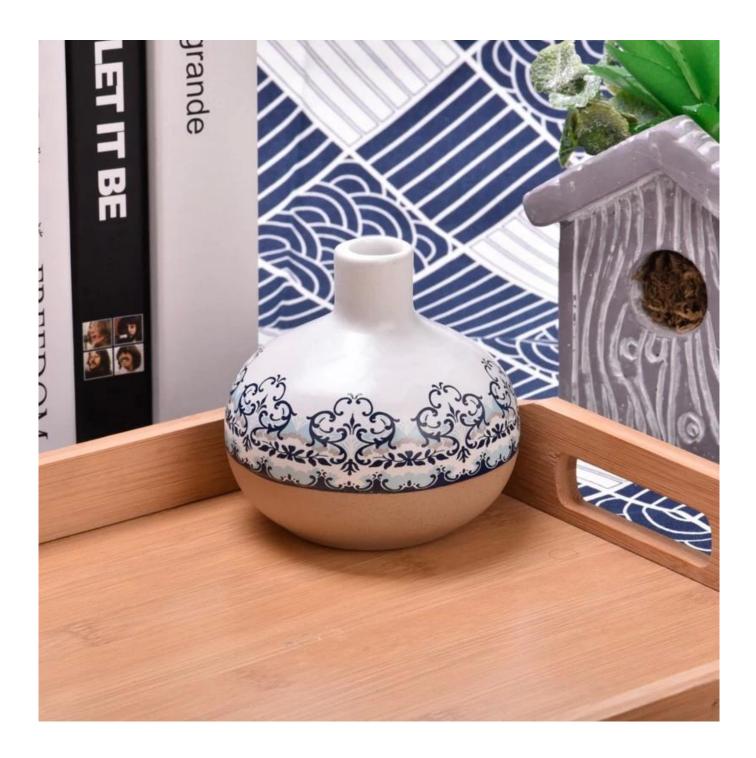

#### Candle Jars Description

| Item number. | SGMK23050604                                                                                                           |  |  |  |
|--------------|------------------------------------------------------------------------------------------------------------------------|--|--|--|
| Material     | ceramic diffuser bottle                                                                                                |  |  |  |
| craft        | manual ceramic bottle                                                                                                  |  |  |  |
|              | <ol> <li>5 days if there is existing shape and size</li> <li>15 days, if you need new shapes and sizes mold</li> </ol> |  |  |  |
| Packing      | The usual packing                                                                                                      |  |  |  |