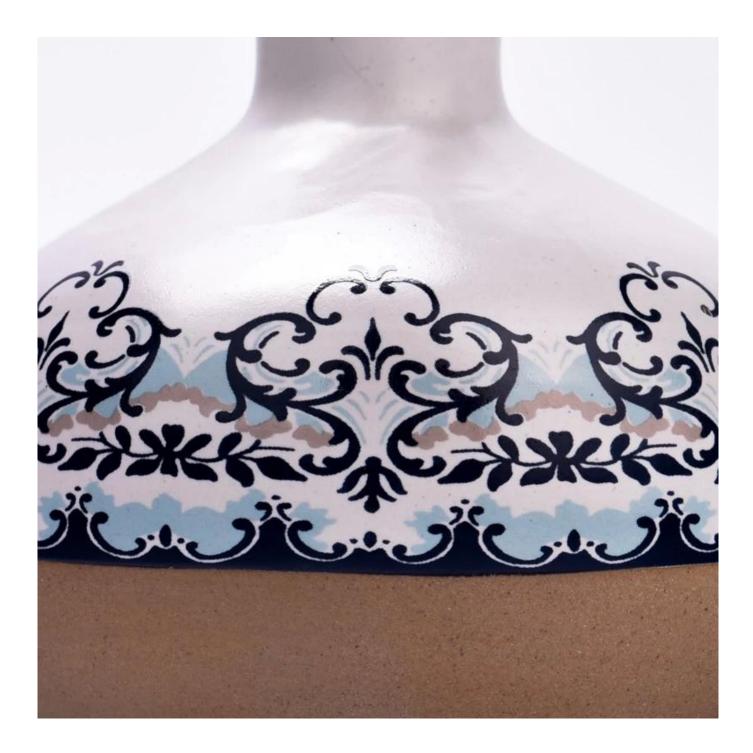

#### Candle Jars Description

| Item number. | SGMK23050604                                                                                                           |  |  |  |
|--------------|------------------------------------------------------------------------------------------------------------------------|--|--|--|
| Material     | ceramic diffuser bottle                                                                                                |  |  |  |
| craft        | manual ceramic bottle                                                                                                  |  |  |  |
|              | <ol> <li>5 days if there is existing shape and size</li> <li>15 days, if you need new shapes and sizes mold</li> </ol> |  |  |  |
| Packing      | The usual packing                                                                                                      |  |  |  |