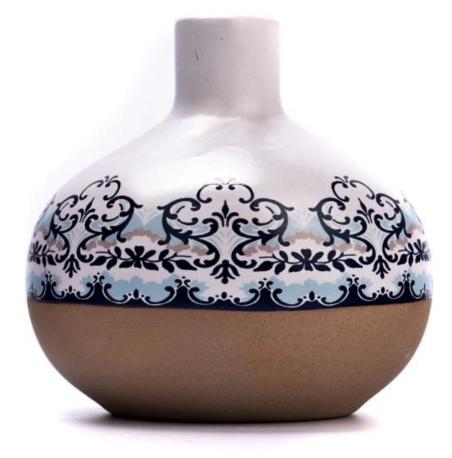

#### Candle Jars Description

| Item number. | SGMK23050604                                                                                                           |  |  |  |
|--------------|------------------------------------------------------------------------------------------------------------------------|--|--|--|
| Material     | ceramic diffuser bottle                                                                                                |  |  |  |
| craft        | manual ceramic bottle                                                                                                  |  |  |  |
|              | <ol> <li>5 days if there is existing shape and size</li> <li>15 days, if you need new shapes and sizes mold</li> </ol> |  |  |  |
| Packing      | The usual packing                                                                                                      |  |  |  |