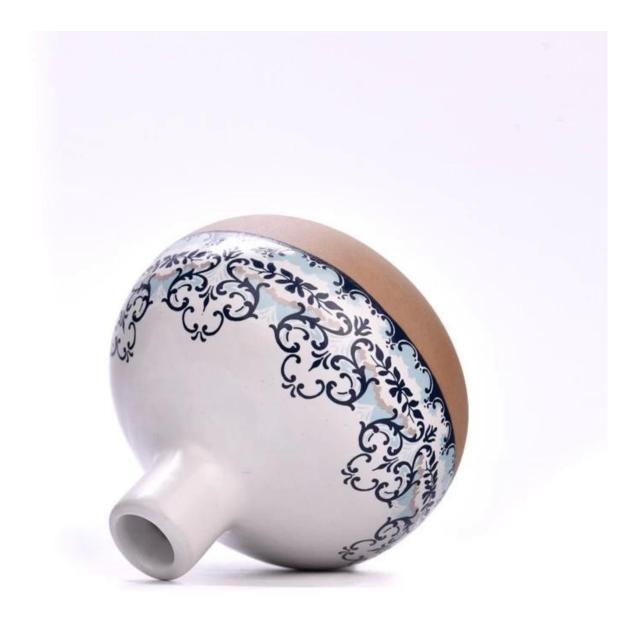

#### Candle Jars Description

| Item number. | SGMK23050604                                                                                                           |  |  |  |
|--------------|------------------------------------------------------------------------------------------------------------------------|--|--|--|
| Material     | ceramic diffuser bottle                                                                                                |  |  |  |
| craft        | manual ceramic bottle                                                                                                  |  |  |  |
|              | <ol> <li>5 days if there is existing shape and size</li> <li>15 days, if you need new shapes and sizes mold</li> </ol> |  |  |  |
| Packing      | The usual packing                                                                                                      |  |  |  |