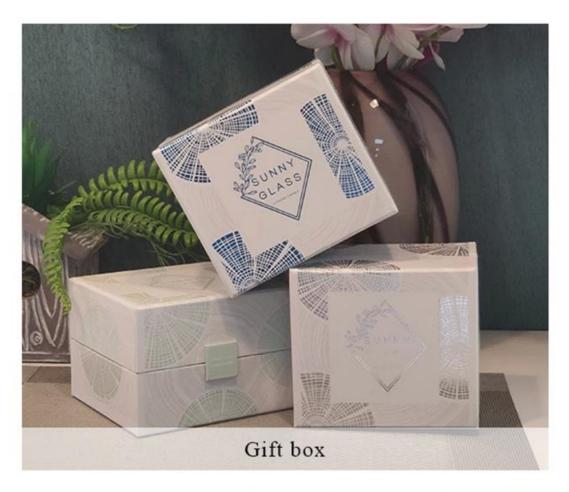

|                  | 1. Home decorations glass candle jar from high quality                    |  |  |
|------------------|---------------------------------------------------------------------------|--|--|
| Product Features | 2. Suitable for use at hotel, home, etc.                                  |  |  |
|                  | 3. Meet the ASTM Test                                                     |  |  |
|                  |                                                                           |  |  |
|                  |                                                                           |  |  |
|                  | 1. Various designs and sizes for selection                                |  |  |
| For your choice  | 2 Any color painted, cool, plating, laser model Processing cutter         |  |  |
|                  | 3. Special package as shrink film, color gift box, white gift box, etc.   |  |  |
|                  | 4. We have a professional workshop and warehouse for ensure delivery time |  |  |
|                  |                                                                           |  |  |
|                  |                                                                           |  |  |

# Packing & Shipping