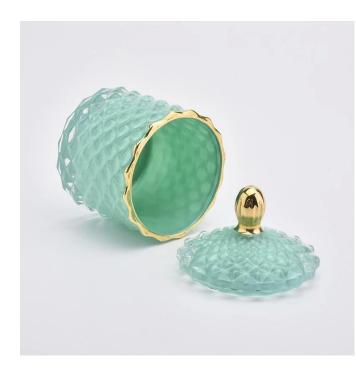

# <u>Customized color on 110ml geo cut glass candle holder with lids for wholesale</u>

# $\frac{110ml\ spray\ customized\ color\ Luxury\ geo\ cut\ glass\ candle}{holder\ with\ lids}$

### Flexible size design allows your market to grow rapidly

Item number:SGHY19082611

 $Body \square$ 

Top dia:65mm Bottom dia: 65mm

Height: 57mm Weight:155g

Capacity: 110ml

Lid:

Top dia:55mm
Height: 40mm
Weight:61g
MOQ:1,000PCS per color