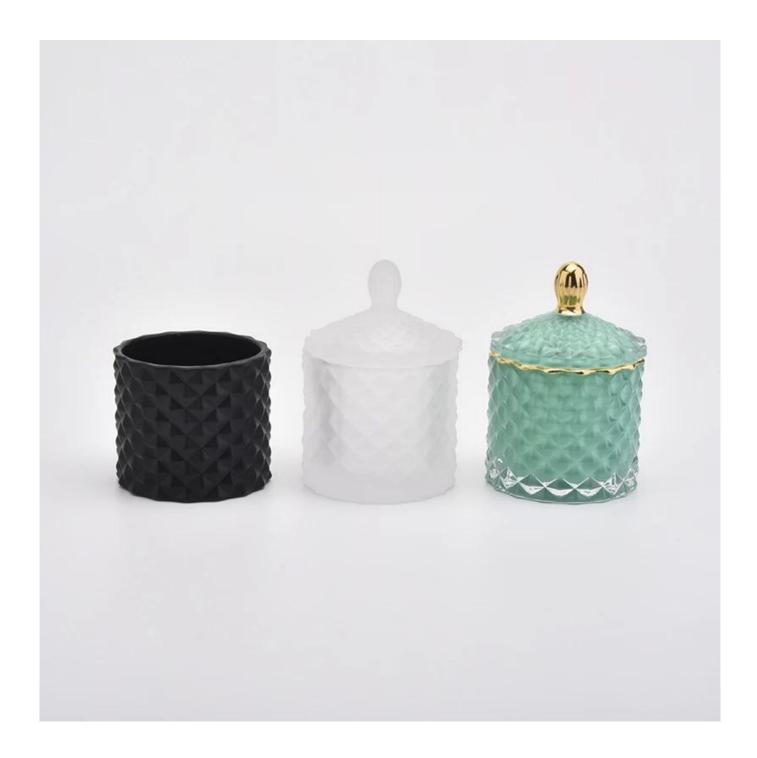

# <u>Customized color on 110ml geo cut glass candle holder with lids for wholesale</u>

# $\frac{110ml\ spray\ customized\ color\ Luxury\ geo\ cut\ glass\ candle}{holder\ with\ lids}$

### Flexible size design allows your market to grow rapidly

Item number:SGHY19082611

 $Body \square$ 

Top dia:65mm Bottom dia: 65mm

Height: 57mm Weight:155g

Capacity: 110ml

Lid:

Top dia:55mm
Height: 40mm
Weight:61g
MOQ:1,000PCS per color

3,000PCS per order

Custom designs and different sizes available

With our strong support, our customers are growing rapidly, from small labs to industry leaders.

110ml spray customized color Luxury geo cut glass candle holder with lids