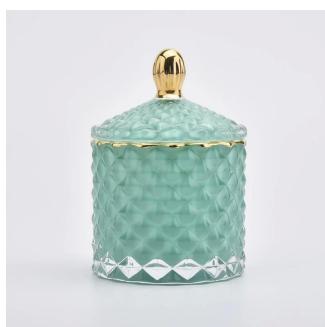

# <u>Customized color on 110ml geo cut glass candle holder with lids for wholesale</u>

# $\frac{110ml\ spray\ customized\ color\ Luxury\ geo\ cut\ glass\ candle}{holder\ with\ lids}$

### Flexible size design allows your market to grow rapidly

Item number:SGHY19082611

 $Body \square$ 

Top dia:65mm Bottom dia: 65mm

Height: 57mm Weight:155g

Capacity: 110ml

Lid:

Top dia:55mm
Height: 40mm
Weight:61g
MOQ:1,000PCS per color