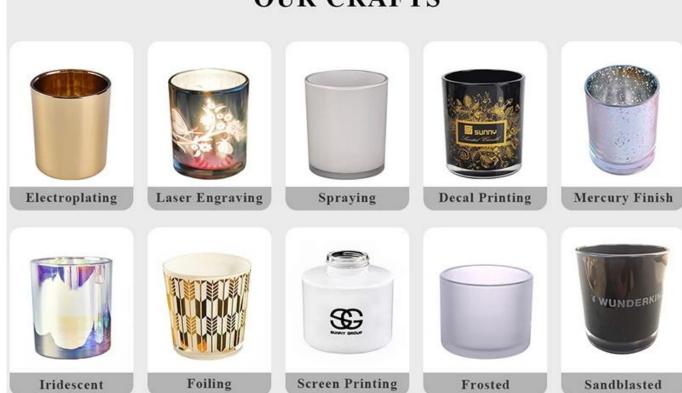

# **OUR CRAFTS**

|                  | 1. Home decorations glass candle jar from high quality                    |  |  |
|------------------|---------------------------------------------------------------------------|--|--|
| Product Features | 2. Suitable for use at hotel, home, etc.                                  |  |  |
|                  | 3. Meet the ASTM Test                                                     |  |  |
|                  |                                                                           |  |  |
|                  |                                                                           |  |  |
|                  | 1. Various designs and sizes for selection                                |  |  |
| For your choice  | 2 Any color painted, cool, plating, laser model Processing cutter         |  |  |
|                  | 3. Special package as shrink film, color gift box, white gift box, etc.   |  |  |
|                  | 4. We have a professional workshop and warehouse for ensure delivery time |  |  |
|                  |                                                                           |  |  |
|                  |                                                                           |  |  |