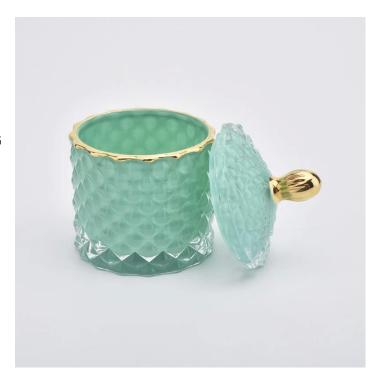

# <u>Customized color on 110ml geo cut glass candle holder with lids for wholesale</u>

# $\frac{110ml\ spray\ customized\ color\ Luxury\ geo\ cut\ glass\ candle}{holder\ with\ lids}$

### Flexible size design allows your market to grow rapidly

Item number:SGHY19082611

 $Body \square$ 

Top dia:65mm Bottom dia: 65mm

Height: 57mm Weight:155g

Capacity: 110ml

Lid:

Top dia:55mm
Height: 40mm
Weight:61g
MOQ:1,000PCS per color