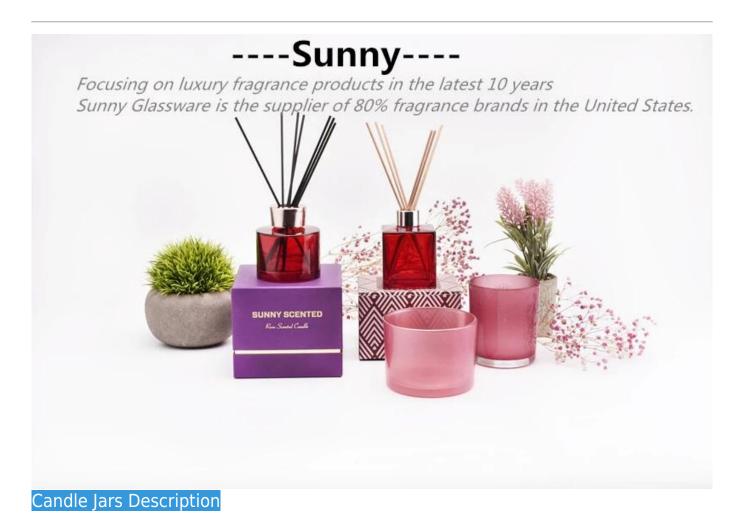

# <u>Customized color on 110ml geo cut glass candle holder with lids for wholesale</u>

# $\frac{110ml\ spray\ customized\ color\ Luxury\ geo\ cut\ glass\ candle}{holder\ with\ lids}$

### **Unique market advantage**

- . Focus on designs
- . candle holder supplier for 80% USA fragrance brand
  - . AQL plus 6 strict and sunny QC test standards
- . Maintain quality consistent with sample and bulk products