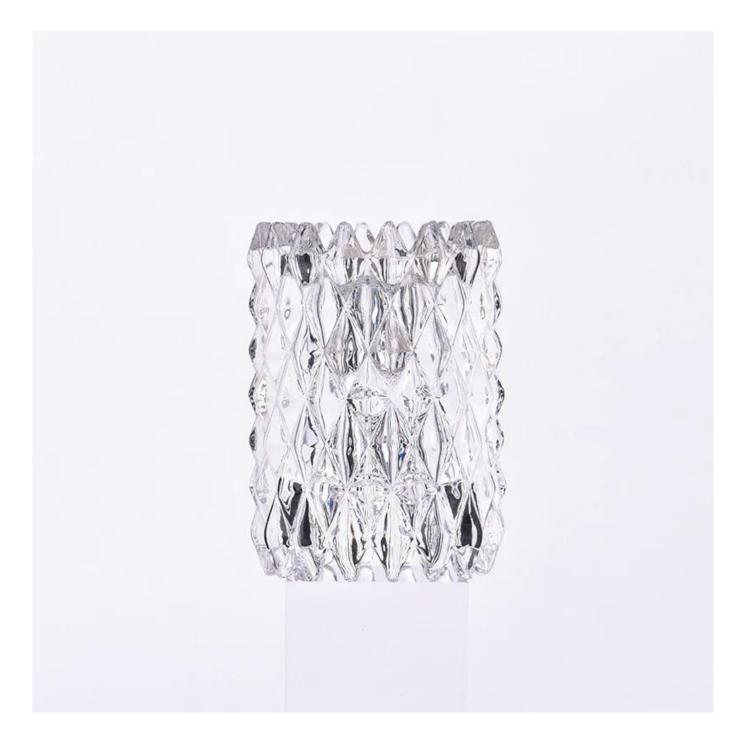

## product description

| product<br>name   | Unique Glass Candle Holders Wholesale                                                            |
|-------------------|--------------------------------------------------------------------------------------------------|
| Sample<br>time    | 1. 5 days if there is glass shape and size 2. 15 days, if you need new shapes and sizes glass    |
| Measure           | Item No.: SGHY23122002 Top dia: 56mm Bottom dia: 56mm Height: 83mm Weight: 270g MOQ: 3000 pieces |
| Packing           | Normal packing,Individual gift box, PVC box, window box, color box, white box, etc               |
| Delivery<br>time  | Within 35 days after the sample and order confirmed                                              |
| Payment<br>term   | 30% deposit by T/T in advance and the balance against the copy of B/L                            |
| Shipment          | By sea,by air,by Express and your shipping agent is acceptable                                   |
| Usage<br>Occasion | Home decor, Wedding Decoration, Wedding Favors, Decoration enhancement,                          |

This classic clear **glass candle jar** is a great choice for high-end aromatherapy candles. It is very versatile for use around a home, restaurant or retail setting as a glass, water cup, or as a home ornament.

Transparent <u>candle holder</u> made of thick lead-free glass, to achieve smooth appearance, good wear resistance, corrosion resistance, long life. They are also perfect candle jars for making candles.