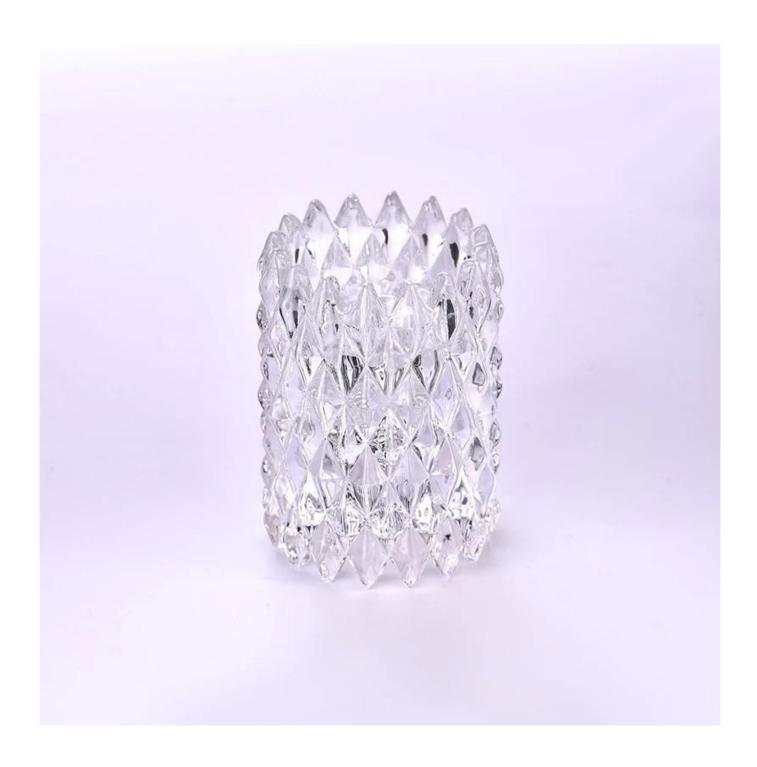

This classic clear **glass candle jar** is a great choice for high-end aromatherapy candles. It is very versatile for use around a home, restaurant or retail setting as a glass, water cup, or as a home ornament.

Transparent <u>candle holder</u> made of thick lead-free glass, to achieve smooth appearance, good wear resistance, corrosion resistance, long life. They are also perfect candle jars for making candles.

These versatile **glass candle jar** can be used in many different ways, such as weddings, home decorations, outdoor party decorations, restaurants, romantic

vibes, DIY decorations, birthdays and more. It also works well in the event of a power outage.