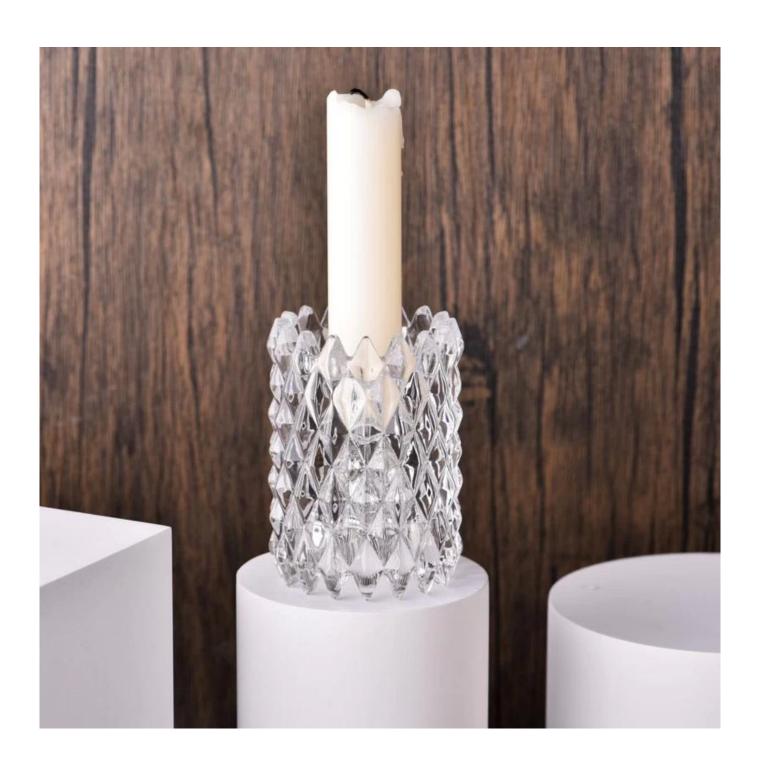

This classic clear **glass candle jar** is a great choice for high-end aromatherapy candles. It is very versatile for use around a home, restaurant or retail setting as a glass, water cup, or as a home ornament.

Transparent <u>candle holder</u> made of thick lead-free glass, to achieve smooth appearance, good wear resistance, corrosion resistance, long life. They are also perfect candle jars for making candles.

These versatile **glass candle jar** can be used in many different ways, such as weddings, home decorations, outdoor party decorations, restaurants, romantic

vibes, DIY decorations, birthdays and more. It also works well in the event of a power outage.