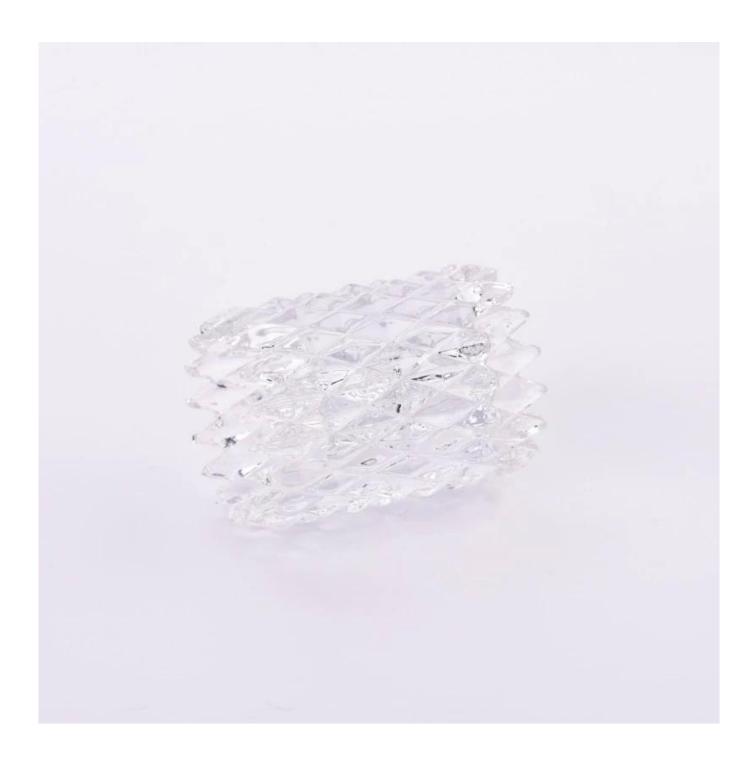

## product description

| product<br>name   | Unique Glass Candle Holders Wholesale                                                            |
|-------------------|--------------------------------------------------------------------------------------------------|
| Sample<br>time    | 1. 5 days if there is glass shape and size 2. 15 days, if you need new shapes and sizes glass    |
| Measure           | Item No.: SGHY23122002 Top dia: 56mm Bottom dia: 56mm Height: 83mm Weight: 270g MOQ: 3000 pieces |
| Packing           | Normal packing,Individual gift box, PVC box, window box, color box, white box, etc               |
| Delivery<br>time  | Within 35 days after the sample and order confirmed                                              |
| Payment<br>term   | 30% deposit by T/T in advance and the balance against the copy of B/L                            |
| Shipment          | By sea,by air,by Express and your shipping agent is acceptable                                   |
| Usage<br>Occasion | Home decor, Wedding Decoration, Wedding Favors, Decoration enhancement,                          |

This classic clear **glass candle jar** is a great choice for high-end aromatherapy candles. It is very versatile for use around a home, restaurant or retail setting as a glass, water cup, or as a home ornament.

Transparent <u>candle holder</u> made of thick lead-free glass, to achieve smooth appearance, good wear resistance, corrosion resistance, long life. They are also perfect candle jars for making candles.