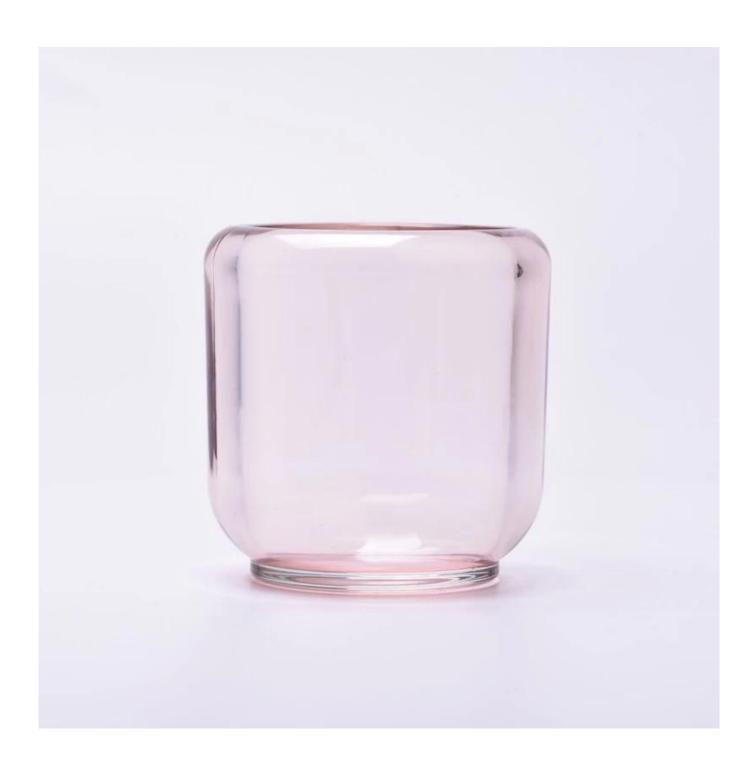

#### Candle Jars Description

**Size:** 68mm\*85mm

This cute candle jar comes with shiny finishing. The glass size is good for holding about 7oz wax. Cusotm colors are acceptable.

Candle accessaries

Team and Office