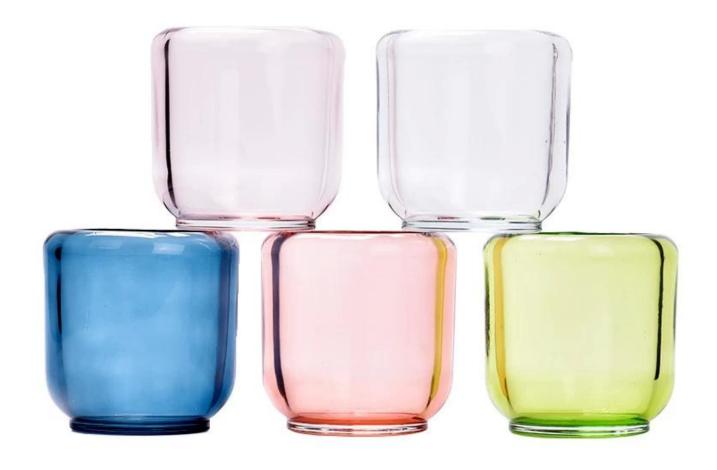

#### Candle Jars Description

**Size:** 68mm\*85mm

This cute candle jar comes with shiny finishing. The glass size is good for holding about 7oz wax. Cusotm colors are acceptable.

Candle accessaries

Team and Office