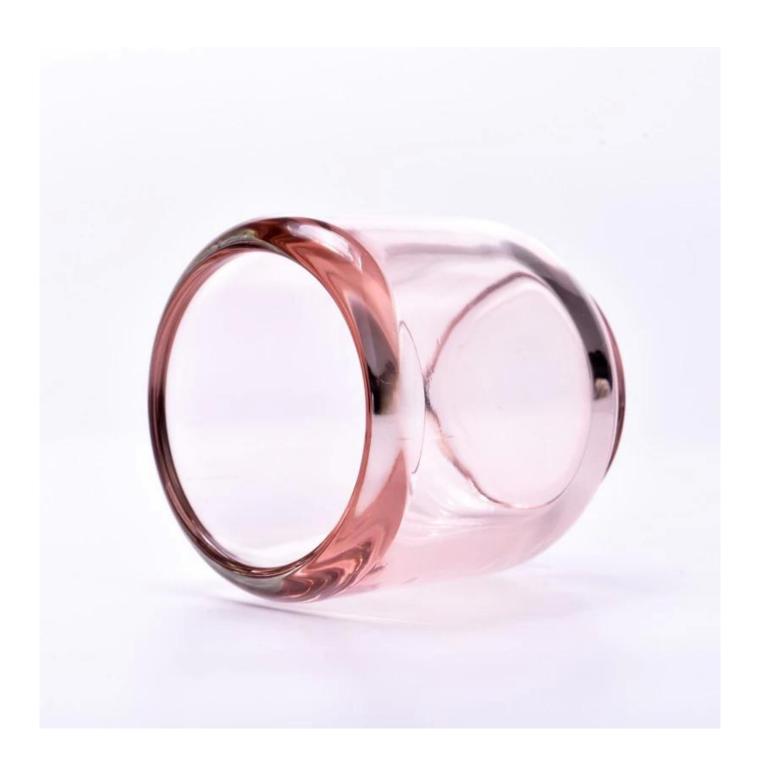

#### Candle Jars Description

**Size:** 68mm\*85mm

This cute candle jar comes with shiny finishing. The glass size is good for holding about 7oz wax. Cusotm colors are acceptable.

Candle accessaries

Team and Office