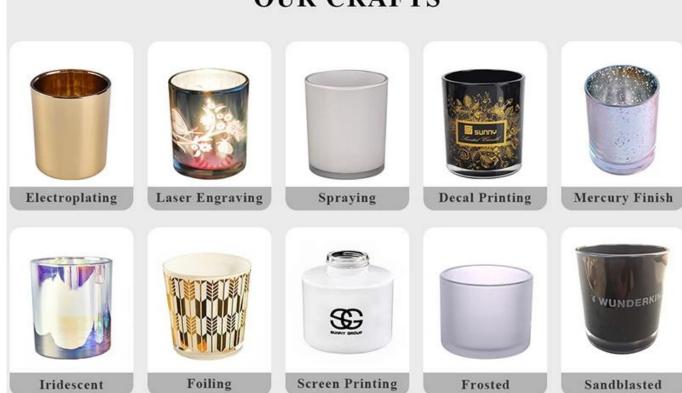

the newly designed items from us haven't been copied in three years.
- Product quality is the major focus in Sunny Glassware. Sunny Glassware once demolished 80,000 pcs of glass vessel with barely visible blemish.

#### Candle Jars Description

**Size:** 68mm\*85mm

This cute candle jar comes with shiny finishing. The glass size is good for holding about 7oz wax. Cusotm colors are acceptable.











Candle accessaries





Team and Office





#### Factory Show



#### **FACTORY**

There are about 20000 square meters in our factory which was built in 1992 year; Superior quality and high efficiency can be guranteed.





## **PROCESS CRAFTS**







2. Melting



3. Cutting



4. Filling



5. Molding



6. Polishing



7. Annealing



8. Inspecting



9. Packing

#### **OUR CRAFTS**



#### Packing & Shipping

### **Different From The Peer**

Own professional shipping company( Shenzhen Sunny Worldwide logistics)



20+ years freight history and WCA members.



# **PACKING**









Certificates



#### Sample Room and Trade Show

<u>Sunny Glassware</u> present more than 5,000 items at Shenzhen sample room for a widely selection. it won a great cust omer evaluation. Welcome to Shenzhen office! The picture as following is only one part of our Owned design <u>candle</u> <u>holders</u>, Welcome to Shenzhen office to find your favorites, it will bring you a big surprise becasue it's hard to find another supplier like this in China.

# SAMPLE ROOM\_









#### **EXHIBITION**