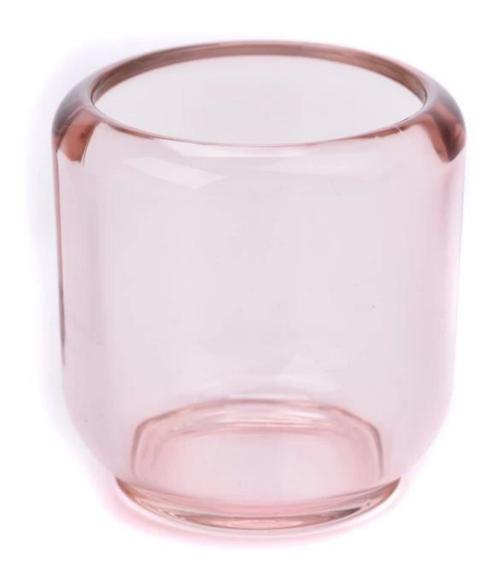

#### Candle Jars Description

**Size:** 68mm\*85mm

This cute candle jar comes with shiny finishing. The glass size is good for holding about 7oz wax. Cusotm colors are acceptable.

Candle accessaries

Team and Office