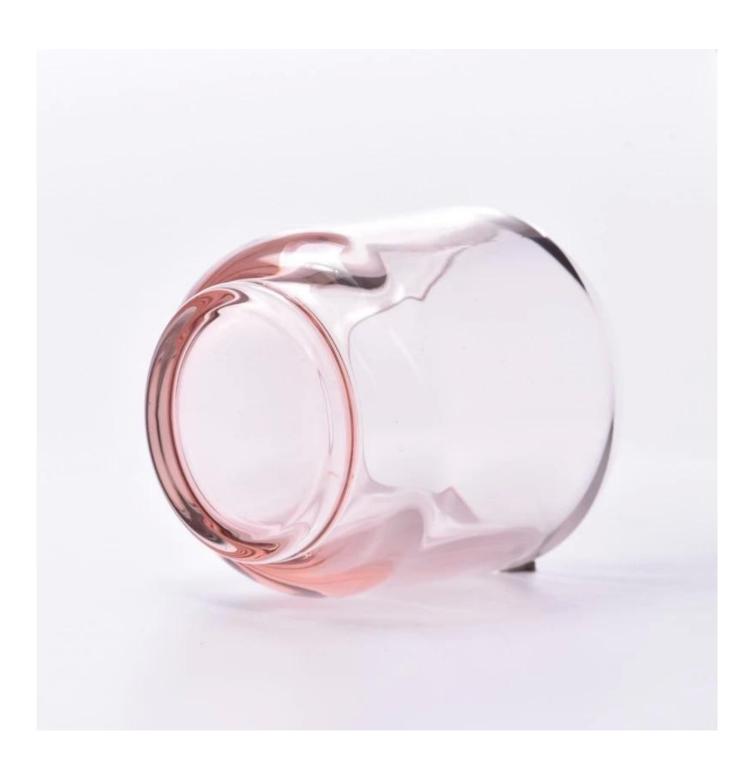

#### Candle Jars Description

**Size:** 68mm\*85mm

This cute candle jar comes with shiny finishing. The glass size is good for holding about 7oz wax. Cusotm colors are acceptable.

Candle accessaries

Team and Office