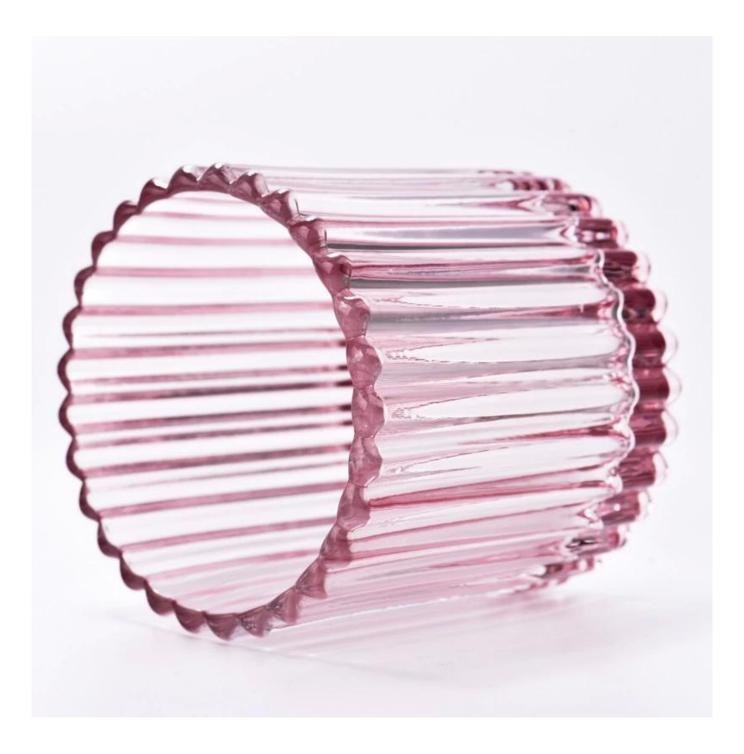

# **Customized transparent color on vertical line 8oz glass candle holder for Wedding**

Why Choose Sunny Glassware

- Upmost dedication to design, never compression on quality
- Sunny Glassware strictly protect the customers' designs, all the newly designed items from us haven't been copied in three years.
- Product quality is the major focus in Sunny Glassware. Sunny Glassware once demolished 80,000 pcs of glass vessel with barely visible blemish.

#### Candle Jars Description

| Item number. | SGCX23042727                                                                                                        |  |  |  |
|--------------|---------------------------------------------------------------------------------------------------------------------|--|--|--|
| Material     | Glass candle jar                                                                                                    |  |  |  |
| craft        | machine pressing                                                                                                    |  |  |  |
| Sample time  | <ol> <li>5 days if there is exist shape and size</li> <li>15 days, if you need new shapes and sizes mold</li> </ol> |  |  |  |
| Packing      | The usual packing                                                                                                   |  |  |  |