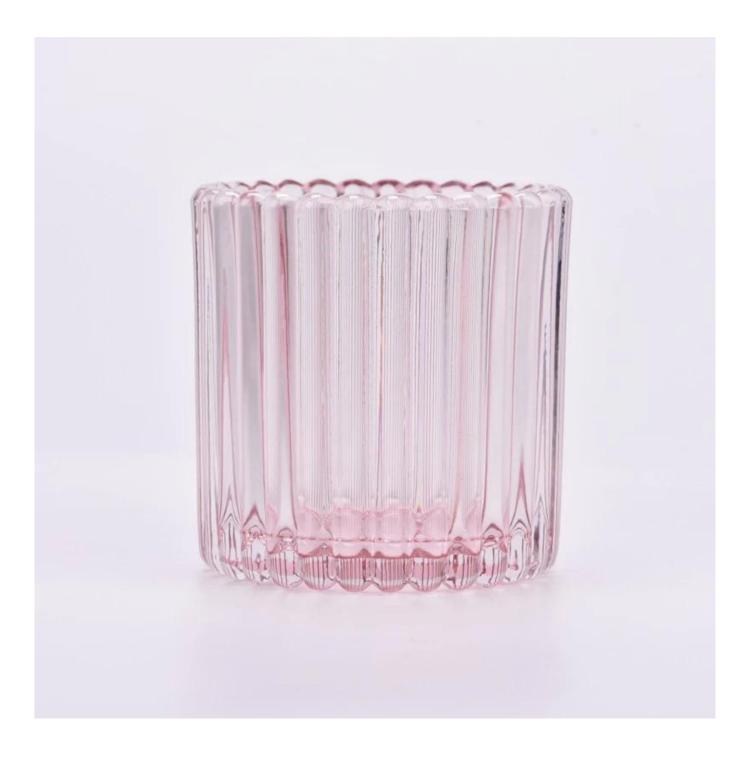

# **Customized transparent color on vertical line 8oz glass candle holder for Wedding**

Why Choose Sunny Glassware

- Upmost dedication to design, never compression on quality
- Sunny Glassware strictly protect the customers' designs, all the newly designed items from us haven't been copied in three years.
- Product quality is the major focus in Sunny Glassware. Sunny Glassware once demolished 80,000 pcs of glass vessel with barely visible blemish.

#### Candle Jars Description

| Item number. | SGCX23042727                                                                                                        |  |  |  |
|--------------|---------------------------------------------------------------------------------------------------------------------|--|--|--|
| Material     | Glass candle jar                                                                                                    |  |  |  |
| craft        | machine pressing                                                                                                    |  |  |  |
| Sample time  | <ol> <li>5 days if there is exist shape and size</li> <li>15 days, if you need new shapes and sizes mold</li> </ol> |  |  |  |
| Packing      | The usual packing                                                                                                   |  |  |  |