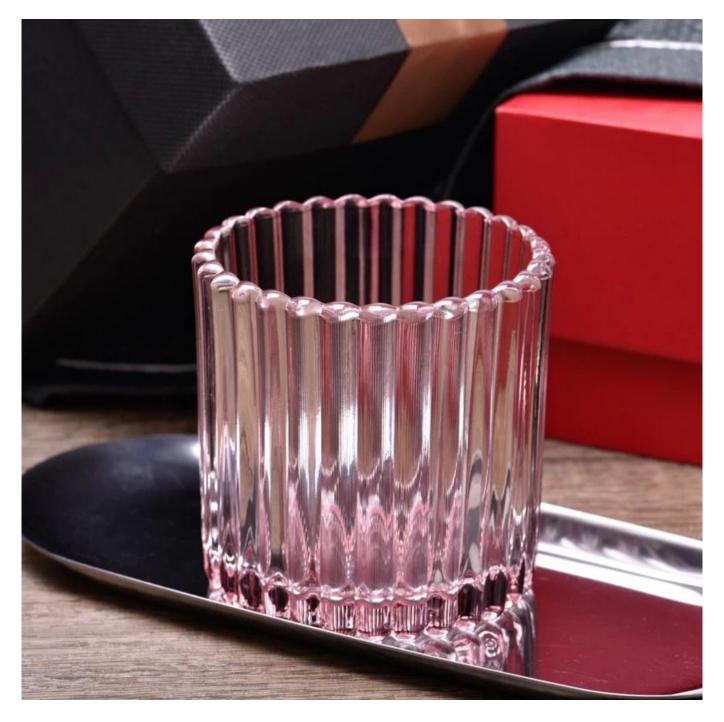

# **Customized transparent color on vertical line 8oz glass candle holder for Wedding**

Why Choose Sunny Glassware

- Upmost dedication to design, never compression on quality
- Sunny Glassware strictly protect the customers' designs, all the newly designed items from us haven't been copied in three years.
- Product quality is the major focus in Sunny Glassware. Sunny Glassware once demolished 80,000 pcs of glass vessel with barely visible blemish.

#### Candle Jars Description

| Item number. | SGCX23042727                                                                                                        |  |  |  |
|--------------|---------------------------------------------------------------------------------------------------------------------|--|--|--|
| Material     | Glass candle jar                                                                                                    |  |  |  |
| craft        | machine pressing                                                                                                    |  |  |  |
| Sample time  | <ol> <li>5 days if there is exist shape and size</li> <li>15 days, if you need new shapes and sizes mold</li> </ol> |  |  |  |
| Packing      | The usual packing                                                                                                   |  |  |  |