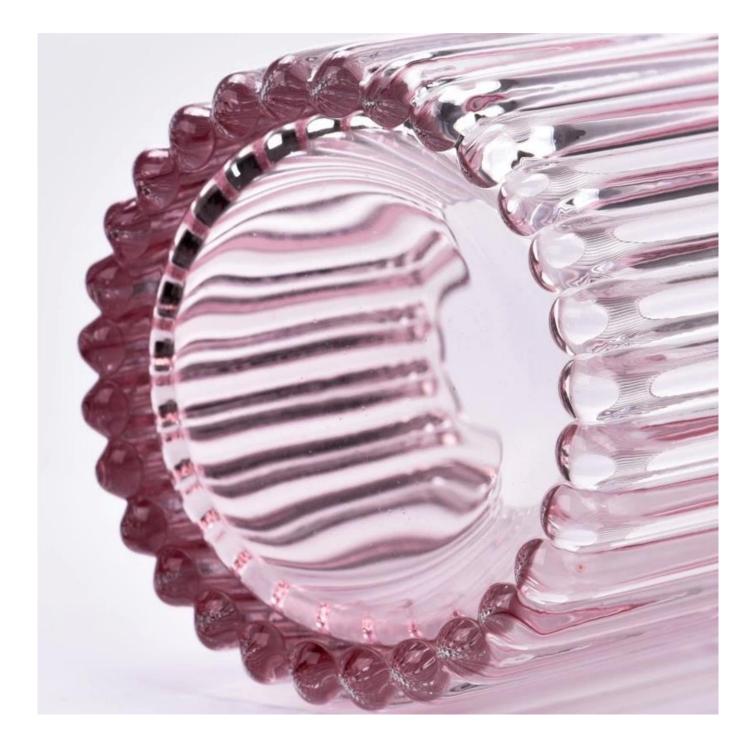

# **Customized transparent color on vertical line 8oz glass candle holder for Wedding**

Why Choose Sunny Glassware

- Upmost dedication to design, never compression on quality
- Sunny Glassware strictly protect the customers' designs, all the newly designed items from us haven't been copied in three years.
- Product quality is the major focus in Sunny Glassware. Sunny Glassware once demolished 80,000 pcs of glass vessel with barely visible blemish.

#### Candle Jars Description

| Item number. | SGCX23042727                                                                                                        |  |  |  |
|--------------|---------------------------------------------------------------------------------------------------------------------|--|--|--|
| Material     | Glass candle jar                                                                                                    |  |  |  |
| craft        | machine pressing                                                                                                    |  |  |  |
| Sample time  | <ol> <li>5 days if there is exist shape and size</li> <li>15 days, if you need new shapes and sizes mold</li> </ol> |  |  |  |
| Packing      | The usual packing                                                                                                   |  |  |  |