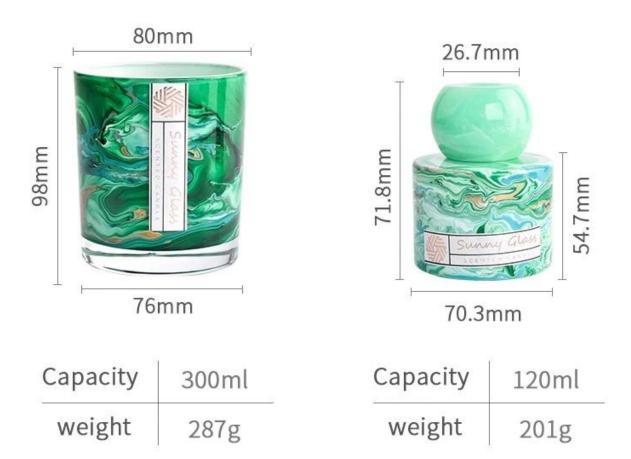

### product description

| product<br>name  | Cylinder Glass Candle Holder For Candle Making With Reed Diffuser Bottle                                                                                                                                                                                              |
|------------------|-----------------------------------------------------------------------------------------------------------------------------------------------------------------------------------------------------------------------------------------------------------------------|
| Sample time      | 1. 5 days if there is glass shape and size 2. 15 days, if you need new shapes and sizes glass                                                                                                                                                                         |
| Measure          | glass jar Item No.:SCRG22053-2 Top dia: 80 mm Bottom dia: 76 mm Height: 98 mm Weight: 287 g Capcity: 300 ml MOQ: 3000 pieces diffuser bottle Item No.:SCRG22053-2 Top dia: 70.3 mm Bottom dia: 71.8 mm Height: 54.7 mm Weight: 201 g Capcity: 120 ml MOQ: 3000 pieces |
| Packing          | Normal packing, Individual gift box, PVC box, window box, color box, white box, etc                                                                                                                                                                                   |
| Delivery<br>time | Within 35 days after the sample and order confirmed                                                                                                                                                                                                                   |
| Payment<br>term  | 30% deposit by T/T in advance and the balance against the copy of B/L                                                                                                                                                                                                 |
| Shipment         | By sea,by air,by Express and your shipping agent is acceptable                                                                                                                                                                                                        |