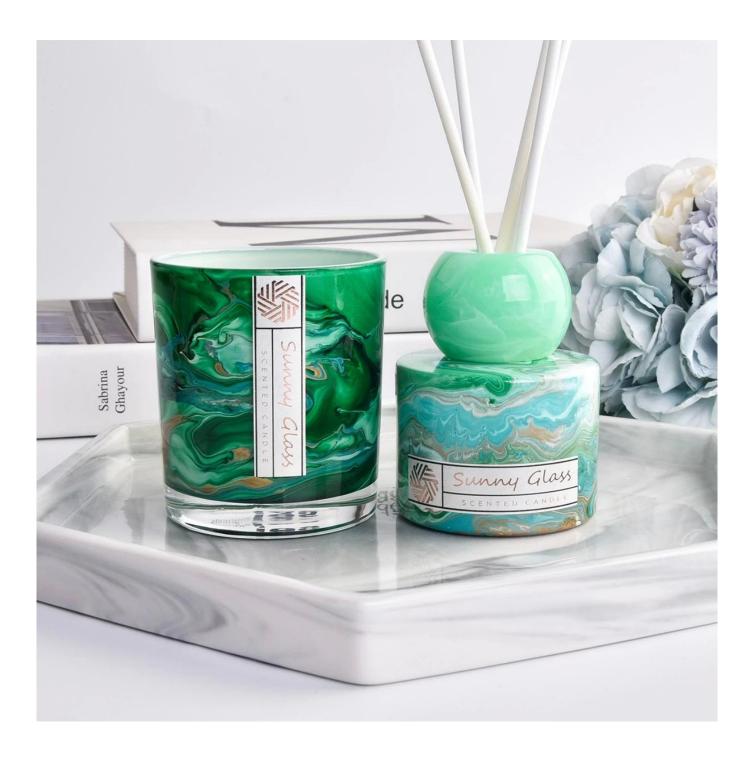

| Usage    |   |
|----------|---|
| Occasion | n |

Home decor, Wedding Decoration, Wedding Favors, Decoration enhancement,

As local embellishments, the marbled <u>glass candlesticks and</u> <u>aromatherapy bottles</u> are not inferior to other "competitors", and the presentation of texture often comes from the details.

Exquisite candle holders and elegant aromatherapy bottles can all be well presented with marble patterns, and the texture gives the furniture a new texture and definition.

This decorative <u>candle jar and aromatherapy bottle</u> set is the perfect gift of friendship or an elegant high-end gift for your loved ones. Everyone will appreciate the quality of craftsmanship in this exquisite set.

This classic marble glass candle holder and scented bottle is a great choice for high-end scented candles. It is very versatile to use around the home, home or wedding party setting as an aromatherapy mug or as a wedding centerpiece in a vase.