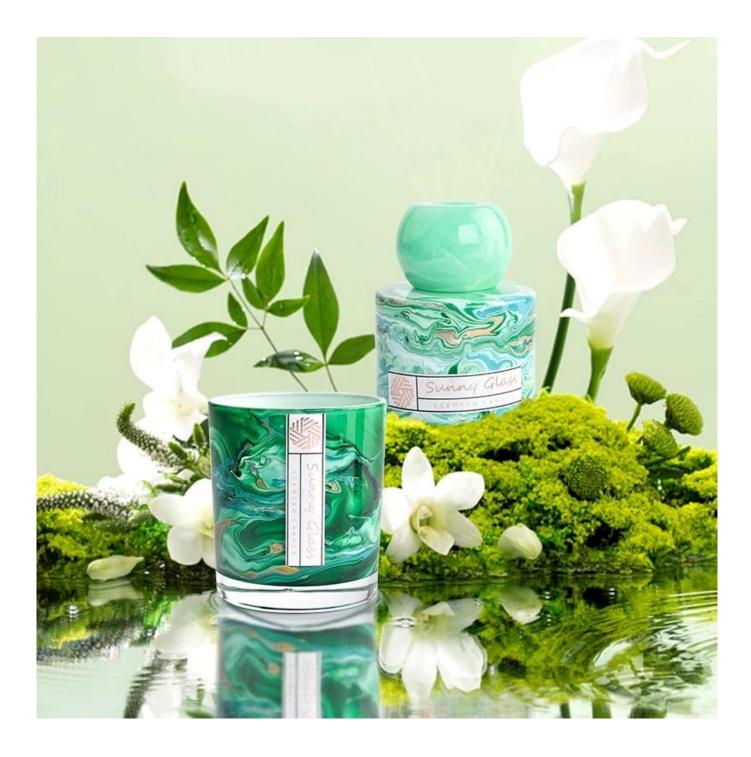

| Usage    |   |
|----------|---|
| Occasion | n |

Home decor, Wedding Decoration, Wedding Favors, Decoration enhancement,

As local embellishments, the marbled <u>glass candlesticks and</u> <u>aromatherapy bottles</u> are not inferior to other "competitors", and the presentation of texture often comes from the details.

Exquisite candle holders and elegant aromatherapy bottles can all be well presented with marble patterns, and the texture gives the furniture a new texture and definition.

This decorative <u>candle jar and aromatherapy bottle</u> set is the perfect gift of friendship or an elegant high-end gift for your loved ones. Everyone will appreciate the quality of craftsmanship in this exquisite set.

This classic marble glass candle holder and scented bottle is a great choice for high-end scented candles. It is very versatile to use around the home, home or wedding party setting as an aromatherapy mug or as a wedding centerpiece in a vase.