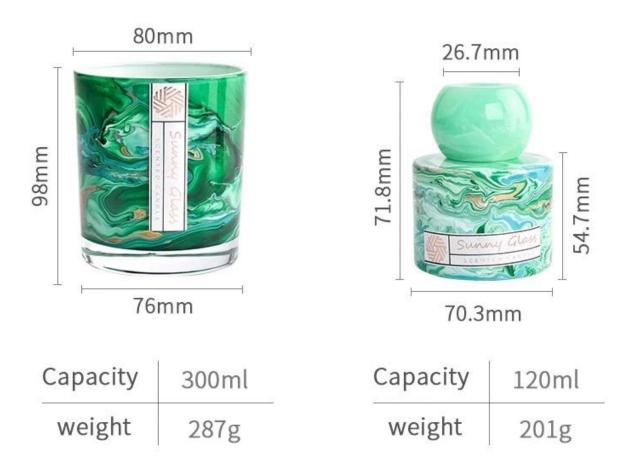

### product description

| product<br>name  | Cylinder Glass Candle Holder For Candle Making With Reed Diffuser Bottle                                                                                                                                                                                              |
|------------------|-----------------------------------------------------------------------------------------------------------------------------------------------------------------------------------------------------------------------------------------------------------------------|
| Sample time      | 1. 5 days if there is glass shape and size 2. 15 days, if you need new shapes and sizes glass                                                                                                                                                                         |
| Measure          | glass cup Item No.:SCRG22053-2 Top dia: 80 mm Bottom dia: 76 mm Height: 98 mm Weight: 287 g Capcity: 300 ml MOQ: 3000 pieces diffuser bottle Item No.:SCRG22053-2 Top dia: 70.3 mm Bottom dia: 71.8 mm Height: 54.7 mm Weight: 201 g Capcity: 120 ml MOQ: 3000 pieces |
| Packing          | Normal packing, Individual gift box, PVC box, window box, color box, white box, etc                                                                                                                                                                                   |
| Delivery<br>time | Within 35 days after the sample and order confirmed                                                                                                                                                                                                                   |
| Payment<br>term  | 30% deposit by T/T in advance and the balance against the copy of B/L                                                                                                                                                                                                 |
| Shipment         | By sea,by air,by Express and your shipping agent is acceptable                                                                                                                                                                                                        |