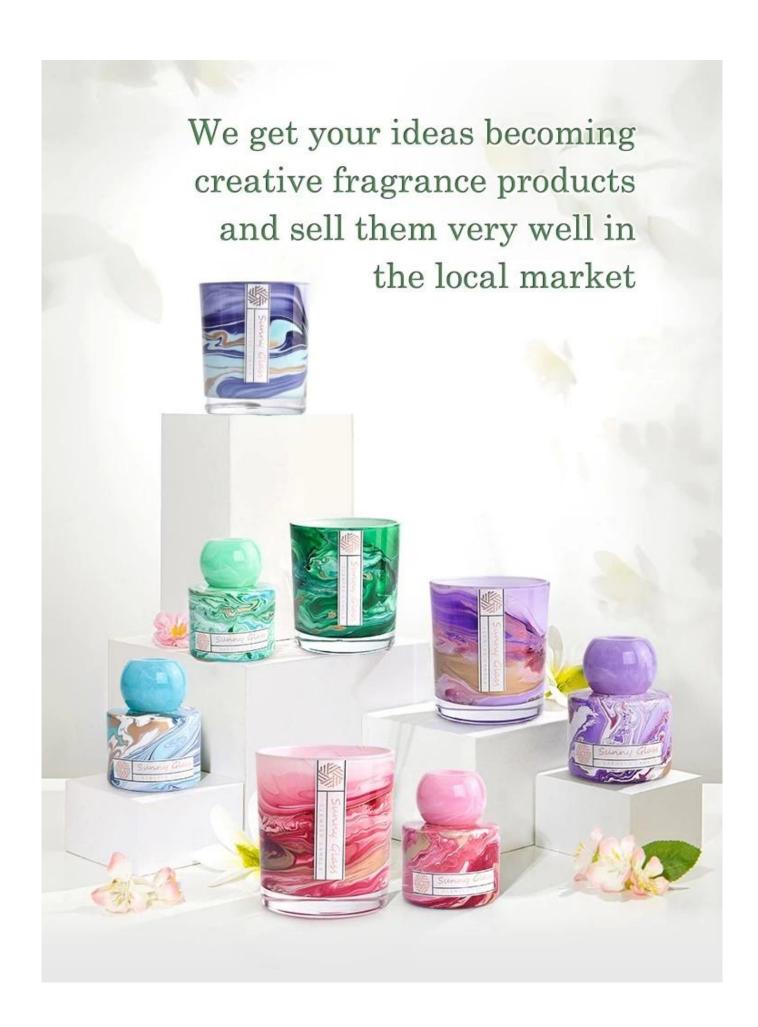

| Usage    |   |
|----------|---|
| Occasion | n |

Home decor, Wedding Decoration, Wedding Favors, Decoration enhancement,

As local embellishments, the marbled <u>glass candlesticks and</u> <u>aromatherapy bottles</u> are not inferior to other "competitors", and the presentation of texture often comes from the details.

Exquisite candle holders and elegant aromatherapy bottles can all be well presented with marble patterns, and the texture gives the furniture a new texture and definition.

This decorative <u>candle jar and aromatherapy bottle</u> set is the perfect gift of friendship or an elegant high-end gift for your loved ones. Everyone will appreciate the quality of craftsmanship in this exquisite set.

This classic marble glass candle holder and scented bottle is a great choice for high-end scented candles. It is very versatile to use around the home, home or wedding party setting as an aromatherapy mug or as a wedding centerpiece in a vase.