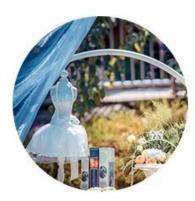

| Usage    |   |
|----------|---|
| Occasion | n |

Home decor, Wedding Decoration, Wedding Favors, Decoration enhancement,

As local embellishments, the marbled <u>glass candlesticks and</u> <u>aromatherapy bottles</u> are not inferior to other "competitors", and the presentation of texture often comes from the details.

Exquisite candle holders and elegant aromatherapy bottles can all be well presented with marble patterns, and the texture gives the furniture a new texture and definition.

This decorative <u>candle jar and aromatherapy bottle</u> set is the perfect gift of friendship or an elegant high-end gift for your loved ones. Everyone will appreciate the quality of craftsmanship in this exquisite set.

This classic marble glass candle holder and scented bottle is a great choice for high-end scented candles. It is very versatile to use around the home, home or wedding party setting as an aromatherapy mug or as a wedding centerpiece in a vase.