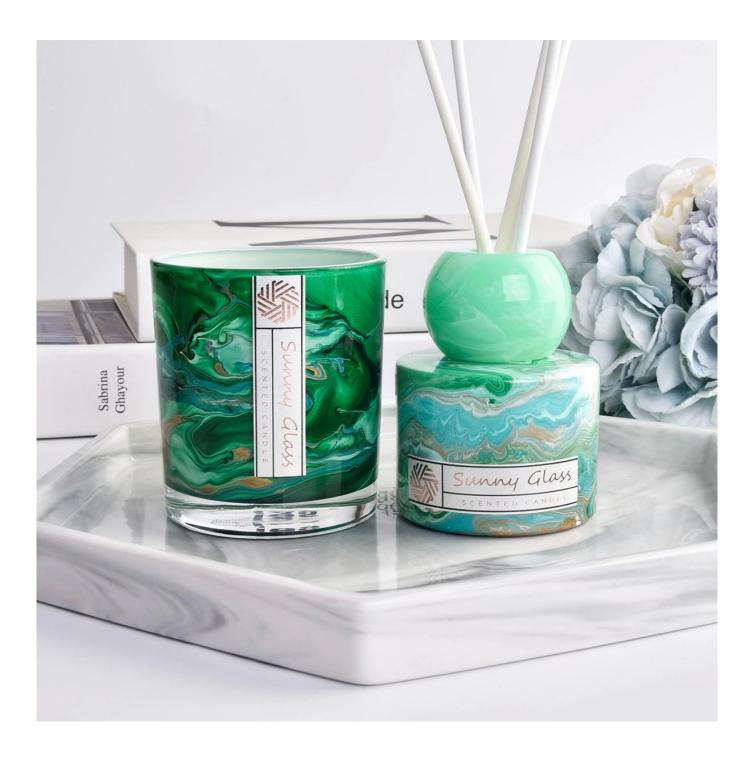

**Cylinder Glass Candle Holder For Candle Making With Reed Diffuser Bottle** 

- Upmost dedication to design,never compression on quality
- <u>Sunny Glassware</u> strictly protect the customers' designs, all the newly designed items from us haven't been copied in three years.
- Product quality is the major focus in <u>Sunny Glassware</u>. <u>Sunny Glassware</u> once demolished 80,000 pcs of glass vessel with barely visible blemish.

| Usage    |   |
|----------|---|
| Occasion | n |

Home decor, Wedding Decoration, Wedding Favors, Decoration enhancement,

As local embellishments, the marbled <u>glass candlesticks and</u> <u>aromatherapy bottles</u> are not inferior to other "competitors", and the presentation of texture often comes from the details.

Exquisite candle holders and elegant aromatherapy bottles can all be well presented with marble patterns, and the texture gives the furniture a new texture and definition.

This decorative <u>candle jar and aromatherapy bottle</u> set is the perfect gift of friendship or an elegant high-end gift for your loved ones. Everyone will appreciate the quality of craftsmanship in this exquisite set.

This classic marble glass candle holder and scented bottle is a great choice for high-end scented candles. It is very versatile to use around the home, home or wedding party setting as an aromatherapy mug or as a wedding centerpiece in a vase.