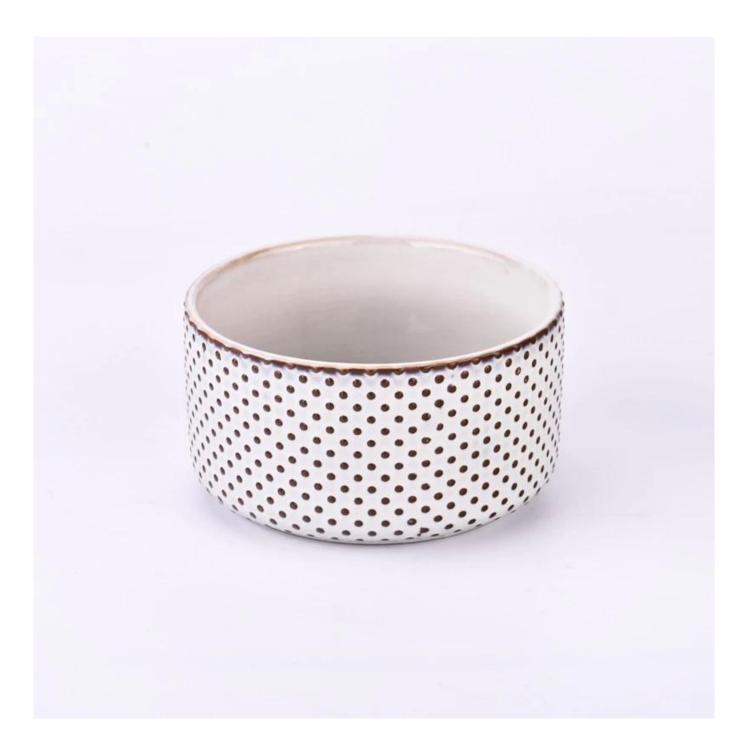

e get your ideas becoming creative fragrance products and sell them very well in the local market.

 $P_{
m roduct\,images}$ 

Deboss pattern ceramic candle bowl for home wax

SGMK24062501 Top dia: 124 mm Bottom dia: 98 mm Height:67 mm Weight: 395 g Capcity: 542 ml