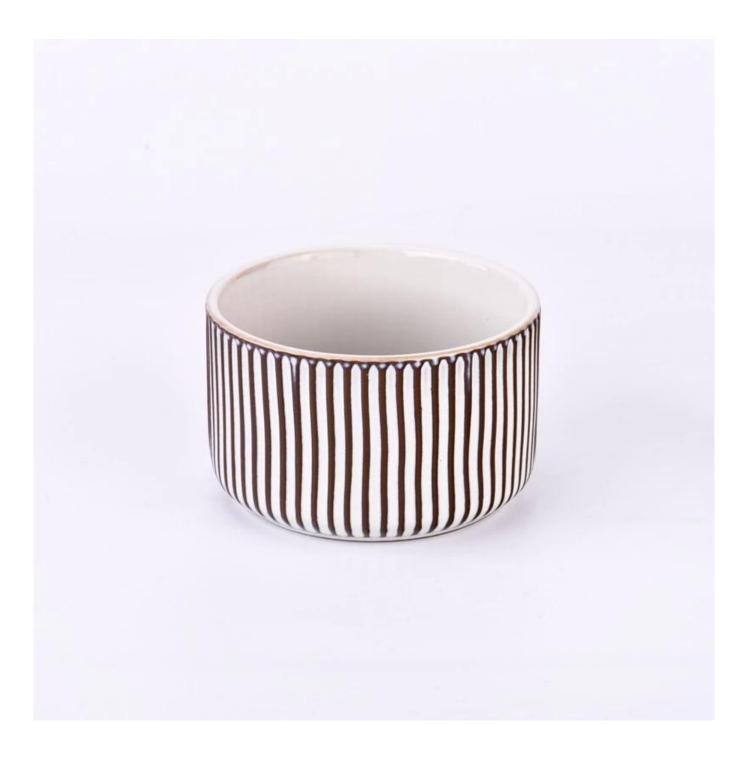

e get your ideas becoming creative fragrance products and sell them very well in the local market.

 $P_{
m roduct\,images}$ 

Deboss pattern ceramic candle bowl for home wax

SGMK24062501 Top dia: 124 mm Bottom dia: 98 mm Height:67 mm Weight: 395 g Capcity: 542 ml