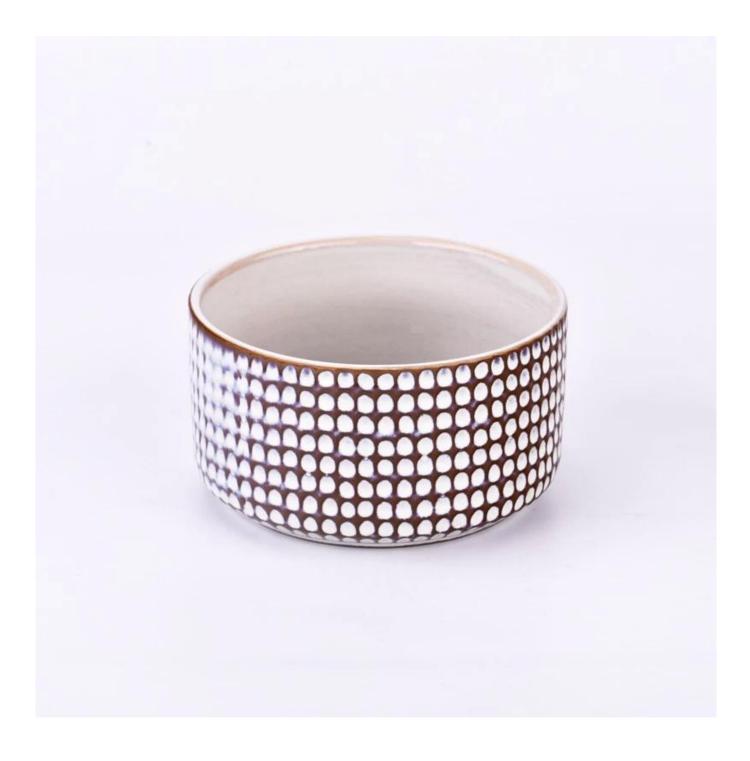

e get your ideas becoming creative fragrance products and sell them very well in the local market.

 $P_{
m roduct\,images}$ 

Deboss pattern ceramic candle bowl for home wax

SGMK24062501 Top dia: 124 mm Bottom dia: 98 mm Height:67 mm Weight: 395 g Capcity: 542 ml