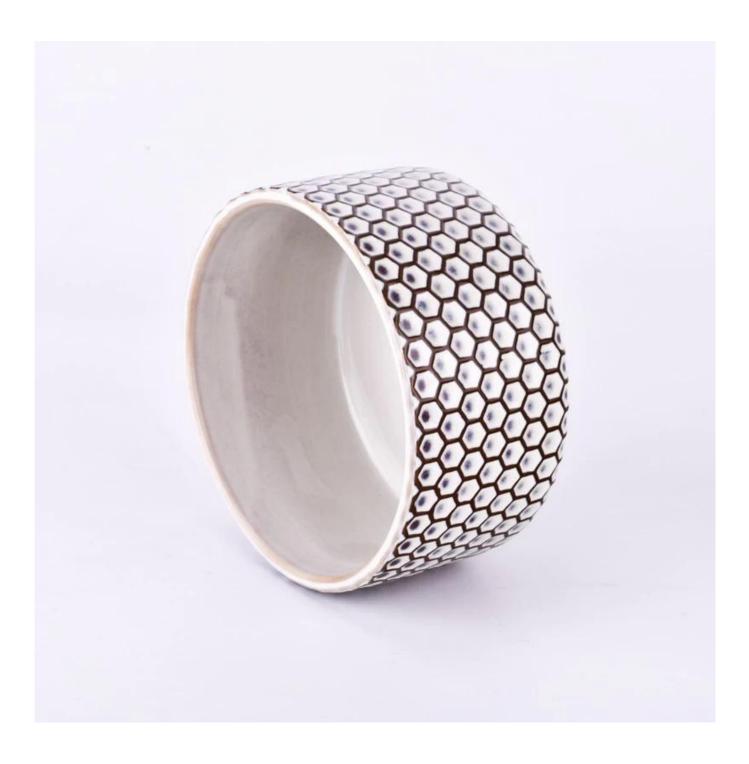

e get your ideas becoming creative fragrance products and sell them very well in the local market.

 $P_{
m roduct\,images}$ 

Deboss pattern ceramic candle bowl for home wax

SGMK24062501 Top dia: 124 mm Bottom dia: 98 mm Height:67 mm Weight: 395 g Capcity: 542 ml