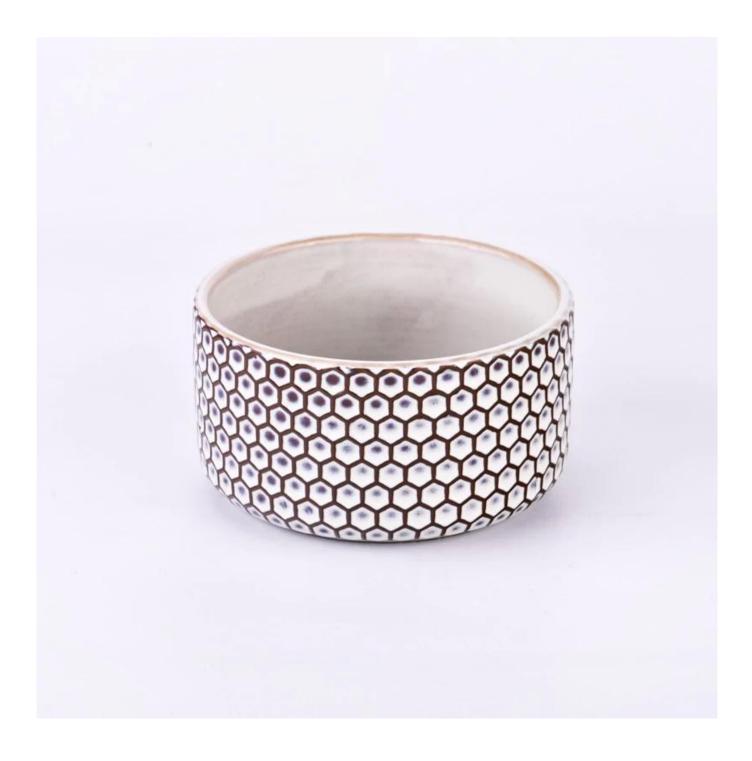

e get your ideas becoming creative fragrance products and sell them very well in the local market.

 $P_{
m roduct\,images}$ 

Deboss pattern ceramic candle bowl for home wax

SGMK24062501 Top dia: 124 mm Bottom dia: 98 mm Height:67 mm Weight: 395 g Capcity: 542 ml