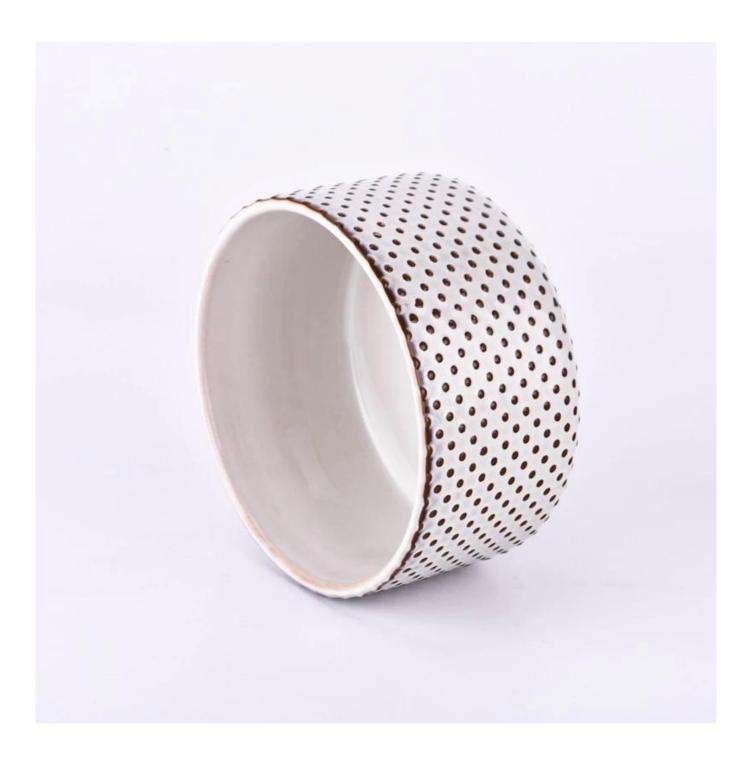

e get your ideas becoming creative fragrance products and sell them very well in the local market.

 $P_{
m roduct\,images}$ 

Deboss pattern ceramic candle bowl for home wax

SGMK24062501 Top dia: 124 mm Bottom dia: 98 mm Height:67 mm Weight: 395 g Capcity: 542 ml