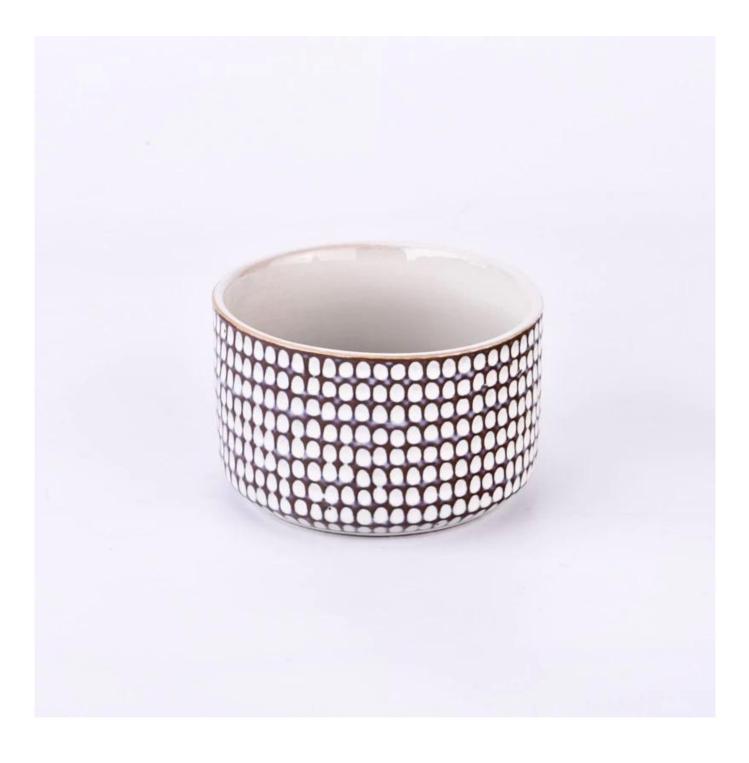

e get your ideas becoming creative fragrance products and sell them very well in the local market.

 $P_{
m roduct\,images}$ 

Deboss pattern ceramic candle bowl for home wax

SGMK24062501 Top dia: 124 mm Bottom dia: 98 mm Height:67 mm Weight: 395 g Capcity: 542 ml