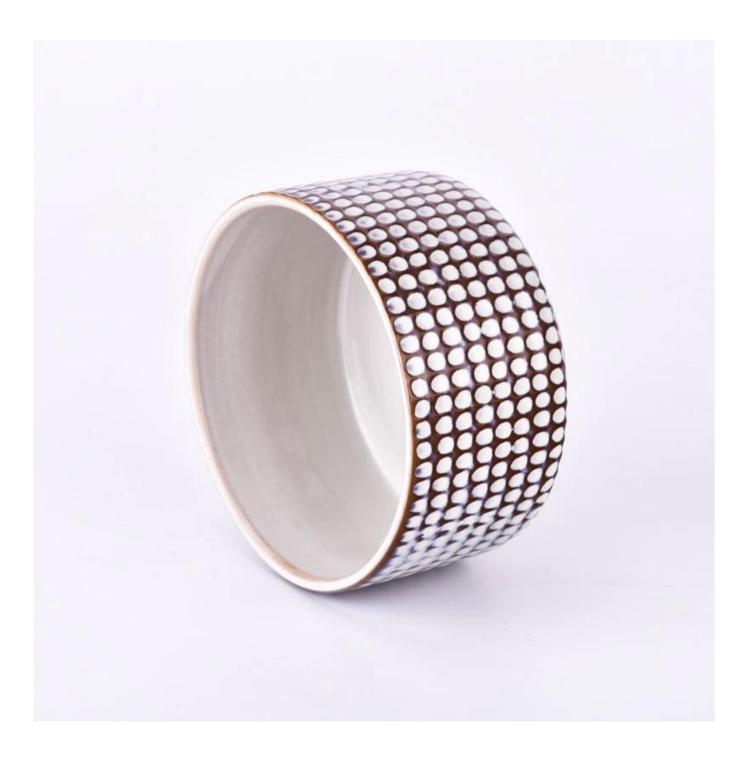

e get your ideas becoming creative fragrance products and sell them very well in the local market.

 $P_{
m roduct\,images}$ 

Deboss pattern ceramic candle bowl for home wax

SGMK24062501 Top dia: 124 mm Bottom dia: 98 mm Height:67 mm Weight: 395 g Capcity: 542 ml