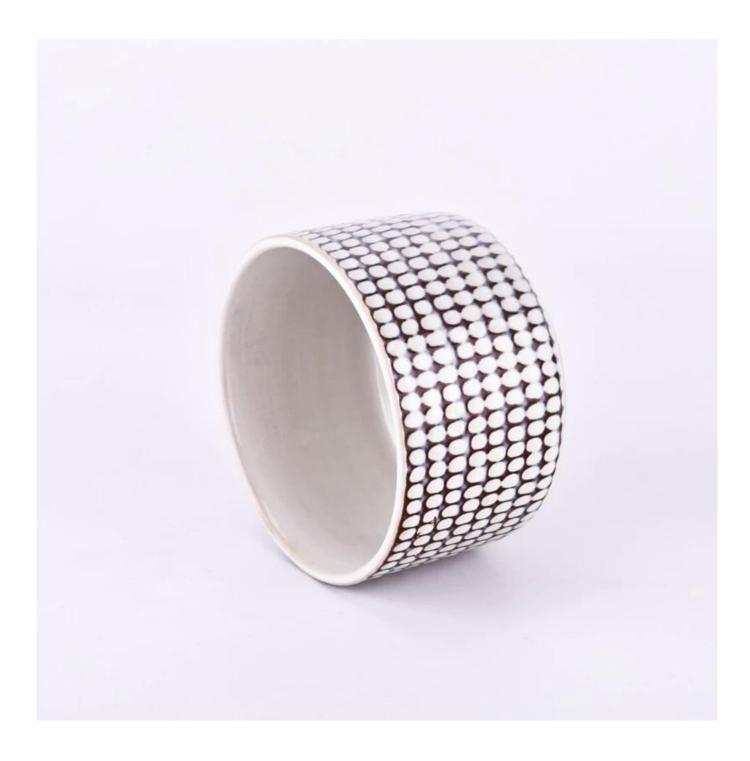

e get your ideas becoming creative fragrance products and sell them very well in the local market.

 $P_{
m roduct\,images}$ 

Deboss pattern ceramic candle bowl for home wax

SGMK24062501 Top dia: 124 mm Bottom dia: 98 mm Height:67 mm Weight: 395 g Capcity: 542 ml