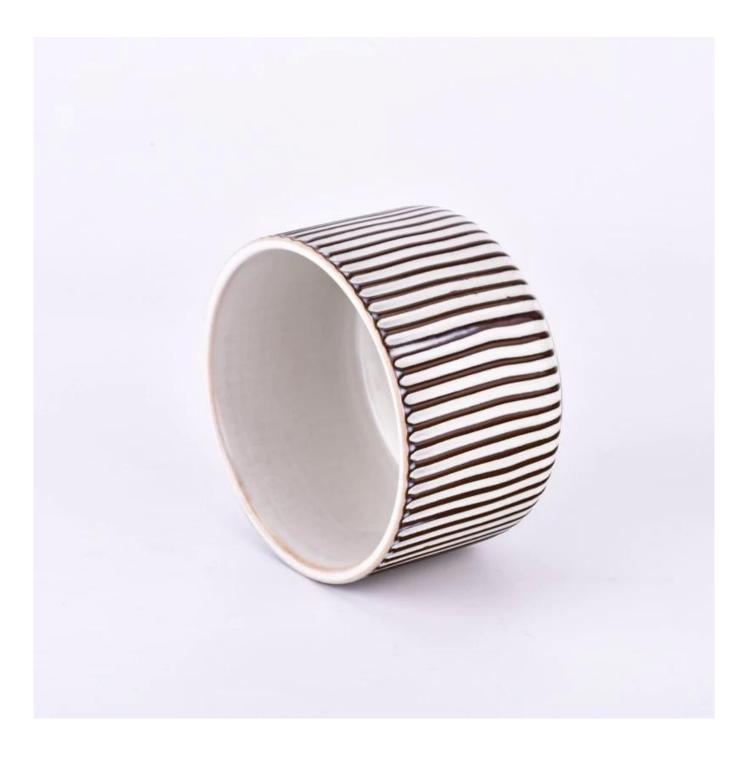

e get your ideas becoming creative fragrance products and sell them very well in the local market.

 $P_{
m roduct\,images}$ 

Deboss pattern ceramic candle bowl for home wax

SGMK24062501 Top dia: 124 mm Bottom dia: 98 mm Height:67 mm Weight: 395 g Capcity: 542 ml