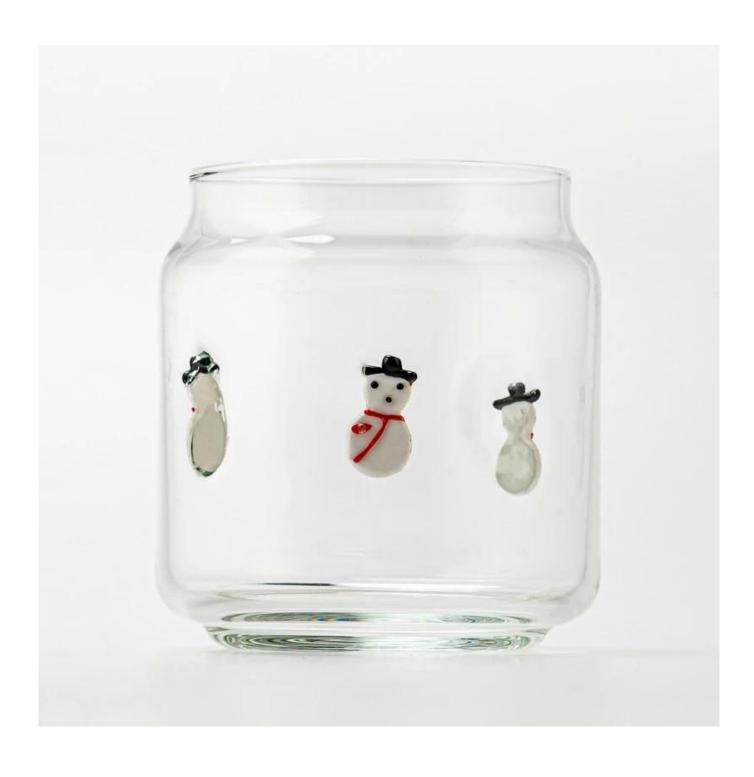

# Decorative Snowman Design Clear Glass Candle Jar for Wholesaling

# product description

| product<br>name   | Decorative Snowman Design Clear Glass Candle Vessel for Wholesaling                                             |
|-------------------|-----------------------------------------------------------------------------------------------------------------|
| Sample time       | 1. 5 days if there is glass shape and size 2. 15 days, if you need new shapes and sizes glass                   |
| Measure           | Item No.:SGGC25042302 Top dia: 76.8mm Bottom dia: 67mm Max dia:92mm Height: 96.5mm Weight: 162g Capacity: 470ml |
| Packing           | Normal packing, Individual gift box, PVC box, window box, color box, white box, etc                             |
| Delivery<br>time  | Within 35 days after the sample and order confirmed                                                             |
| Payment<br>term   | 30% deposit by T/T in advance and the balance against the copy of B/L                                           |
| Shipment          | By sea,by air,by Express and your shipping agent is acceptable                                                  |
| Usage<br>Occasion | Home decor, Wedding Decoration, Wedding Favors, Decoration enhancement,                                         |