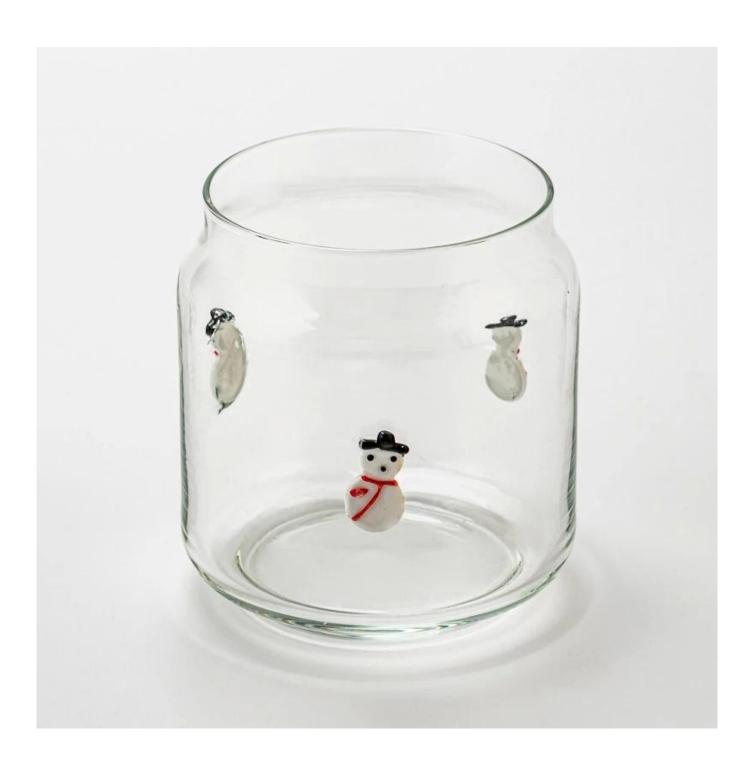

# Decorative Snowman Design Clear Glass Candle Jar for Wholesaling

# product description

| product<br>name   | Decorative Snowman Design Clear Glass Candle Vessel for Wholesaling                                             |
|-------------------|-----------------------------------------------------------------------------------------------------------------|
| Sample time       | 1. 5 days if there is glass shape and size 2. 15 days, if you need new shapes and sizes glass                   |
| Measure           | Item No.:SGGC25042302 Top dia: 76.8mm Bottom dia: 67mm Max dia:92mm Height: 96.5mm Weight: 162g Capacity: 470ml |
| Packing           | Normal packing, Individual gift box, PVC box, window box, color box, white box, etc                             |
| Delivery<br>time  | Within 35 days after the sample and order confirmed                                                             |
| Payment<br>term   | 30% deposit by T/T in advance and the balance against the copy of B/L                                           |
| Shipment          | By sea,by air,by Express and your shipping agent is acceptable                                                  |
| Usage<br>Occasion | Home decor, Wedding Decoration, Wedding Favors, Decoration enhancement,                                         |