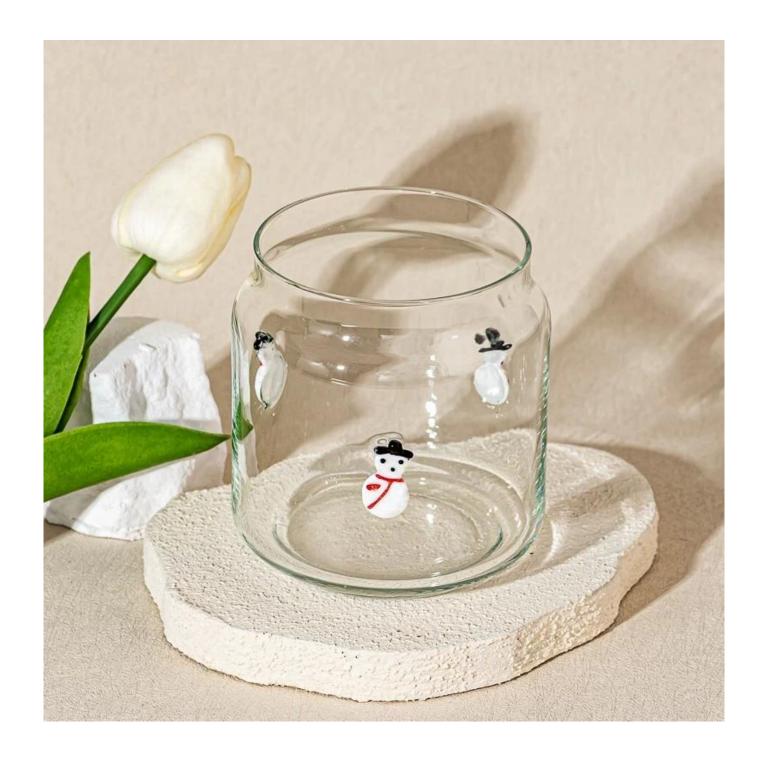

# Decorative Snowman Design Clear Glass Candle Jar for Wholesaling

# product description

| product<br>name   | Decorative Snowman Design Clear Glass Candle Vessel for Wholesaling                                             |
|-------------------|-----------------------------------------------------------------------------------------------------------------|
| Sample time       | 1. 5 days if there is glass shape and size 2. 15 days, if you need new shapes and sizes glass                   |
| Measure           | Item No.:SGGC25042302 Top dia: 76.8mm Bottom dia: 67mm Max dia:92mm Height: 96.5mm Weight: 162g Capacity: 470ml |
| Packing           | Normal packing, Individual gift box, PVC box, window box, color box, white box, etc                             |
| Delivery<br>time  | Within 35 days after the sample and order confirmed                                                             |
| Payment<br>term   | 30% deposit by T/T in advance and the balance against the copy of B/L                                           |
| Shipment          | By sea,by air,by Express and your shipping agent is acceptable                                                  |
| Usage<br>Occasion | Home decor, Wedding Decoration, Wedding Favors, Decoration enhancement,                                         |