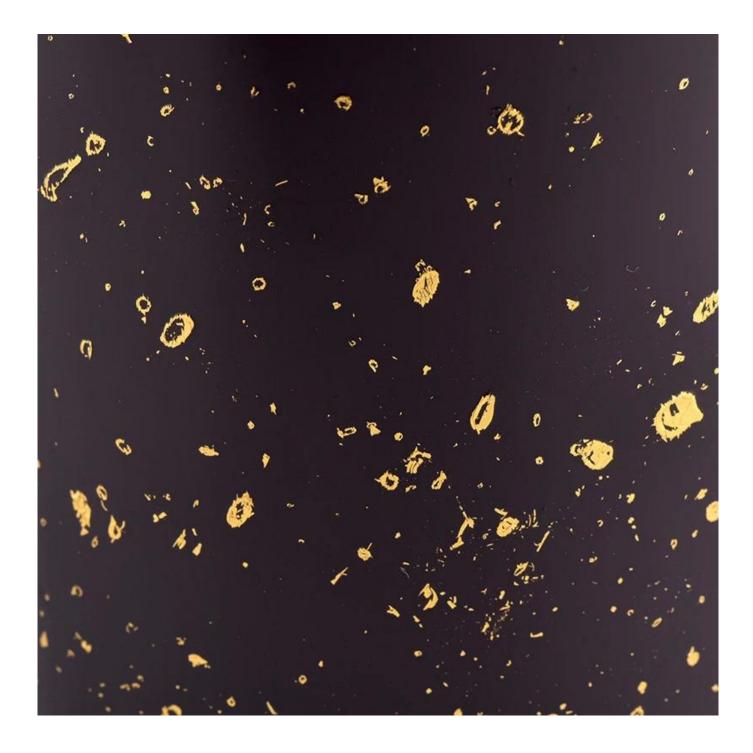

### **Decorative gold printing black glass candle jars wholesale**

Award-winning team of designers has won the trust of many upscale brands like NEST Fragrance. The talented design team is unmatched in China.

### product description

| product<br>name   | Decorative gold printing black glass candle jars wholesale                                                           |  |  |
|-------------------|----------------------------------------------------------------------------------------------------------------------|--|--|
| Sample<br>time    | <ol> <li>5 days if there is glass shape and size</li> <li>15 days, if you need new shapes and sizes glass</li> </ol> |  |  |
| Measure           | Item No.:SGHL21112624<br>Top dia:80mm<br>Bottom dia:74mm<br>Height:90mm<br>Weight:303g<br>Capacity:290ml             |  |  |
| Packing           | Normal packing,Individual gift box, PVC box, window box, color box, white box, etc                                   |  |  |
| Delivery<br>time  | Within 35 days after the sample and order confirmed                                                                  |  |  |
| Payment<br>term   | 30% deposit by T/T in advance and the balance against the copy of B/L                                                |  |  |
| Shipment          | By sea,by air,by Express and your shipping agent is acceptable                                                       |  |  |
| Usage<br>Occasion | Home decor,Wedding Decoration,Wedding Favors,Decoration enhancement,                                                 |  |  |