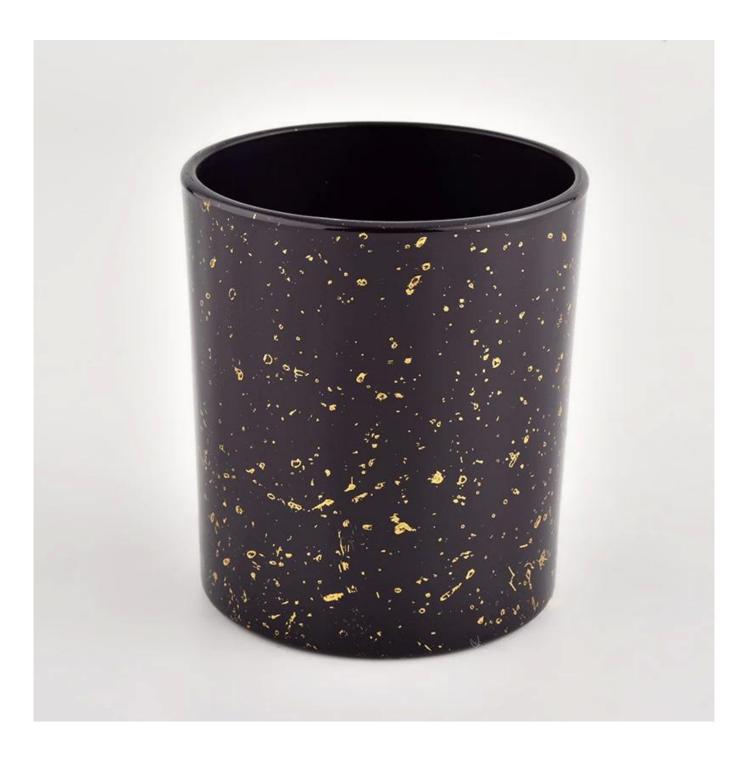

### **Decorative gold printing black glass candle jars wholesale**

Award-winning team of designers has won the trust of many upscale brands like NEST Fragrance. The talented design team is unmatched in China.

### product description

| product<br>name   | Decorative gold printing black glass candle jars wholesale                                                           |  |  |
|-------------------|----------------------------------------------------------------------------------------------------------------------|--|--|
| Sample<br>time    | <ol> <li>5 days if there is glass shape and size</li> <li>15 days, if you need new shapes and sizes glass</li> </ol> |  |  |
| Measure           | Item No.:SGHL21112624<br>Top dia:80mm<br>Bottom dia:74mm<br>Height:90mm<br>Weight:303g<br>Capacity:290ml             |  |  |
| Packing           | Normal packing,Individual gift box, PVC box, window box, color box, white box, etc                                   |  |  |
| Delivery<br>time  | Within 35 days after the sample and order confirmed                                                                  |  |  |
| Payment<br>term   | 30% deposit by T/T in advance and the balance against the copy of B/L                                                |  |  |
| Shipment          | By sea,by air,by Express and your shipping agent is acceptable                                                       |  |  |
| Usage<br>Occasion | Home decor,Wedding Decoration,Wedding Favors,Decoration enhancement,                                                 |  |  |