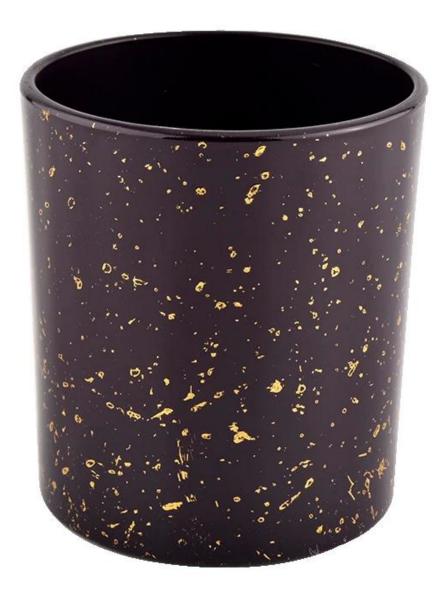

### **Decorative gold printing black glass candle jars wholesale**

Award-winning team of designers has won the trust of many upscale brands like NEST Fragrance. The talented design team is unmatched in China.

### product description

| product<br>name   | Decorative gold printing black glass candle jars wholesale                                                           |  |  |
|-------------------|----------------------------------------------------------------------------------------------------------------------|--|--|
| Sample<br>time    | <ol> <li>5 days if there is glass shape and size</li> <li>15 days, if you need new shapes and sizes glass</li> </ol> |  |  |
| Measure           | Item No.:SGHL21112624<br>Top dia:80mm<br>Bottom dia:74mm<br>Height:90mm<br>Weight:303g<br>Capacity:290ml             |  |  |
| Packing           | Normal packing,Individual gift box, PVC box, window box, color box, white box, etc                                   |  |  |
| Delivery<br>time  | Within 35 days after the sample and order confirmed                                                                  |  |  |
| Payment<br>term   | 30% deposit by T/T in advance and the balance against the copy of B/L                                                |  |  |
| Shipment          | By sea,by air,by Express and your shipping agent is acceptable                                                       |  |  |
| Usage<br>Occasion | Home decor,Wedding Decoration,Wedding Favors,Decoration enhancement,                                                 |  |  |