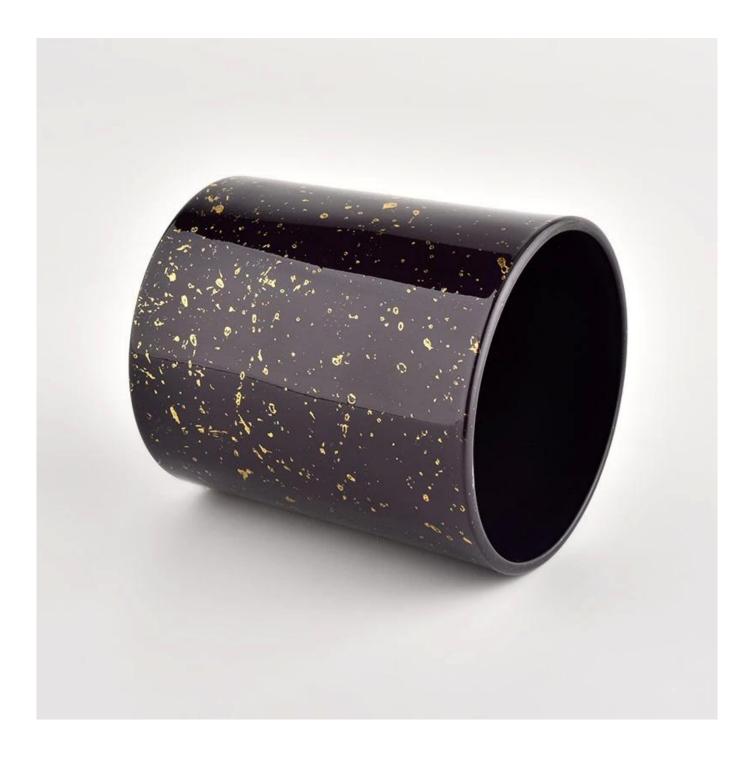

### **Decorative gold printing black glass candle jars wholesale**

Award-winning team of designers has won the trust of many upscale brands like NEST Fragrance. The talented design team is unmatched in China.

### product description

| product<br>name   | Decorative gold printing black glass candle jars wholesale                                                           |  |  |
|-------------------|----------------------------------------------------------------------------------------------------------------------|--|--|
| Sample<br>time    | <ol> <li>5 days if there is glass shape and size</li> <li>15 days, if you need new shapes and sizes glass</li> </ol> |  |  |
| Measure           | Item No.:SGHL21112624<br>Top dia:80mm<br>Bottom dia:74mm<br>Height:90mm<br>Weight:303g<br>Capacity:290ml             |  |  |
| Packing           | Normal packing,Individual gift box, PVC box, window box, color box, white box, etc                                   |  |  |
| Delivery<br>time  | Within 35 days after the sample and order confirmed                                                                  |  |  |
| Payment<br>term   | 30% deposit by T/T in advance and the balance against the copy of B/L                                                |  |  |
| Shipment          | By sea,by air,by Express and your shipping agent is acceptable                                                       |  |  |
| Usage<br>Occasion | Home decor,Wedding Decoration,Wedding Favors,Decoration enhancement,                                                 |  |  |