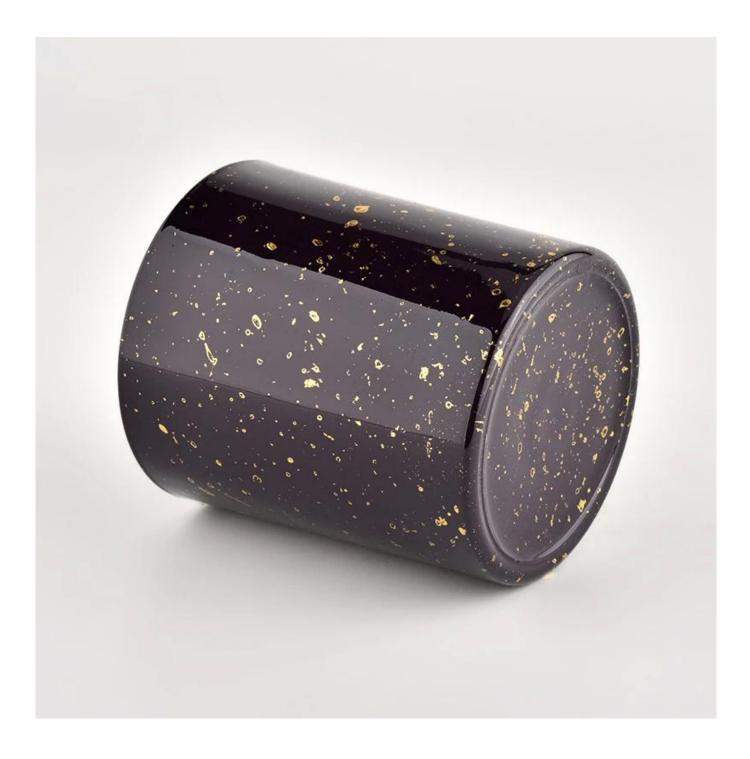

### **Decorative gold printing black glass candle jars wholesale**

Award-winning team of designers has won the trust of many upscale brands like NEST Fragrance. The talented design team is unmatched in China.

### product description

| product<br>name   | Decorative gold printing black glass candle jars wholesale                                                           |  |  |
|-------------------|----------------------------------------------------------------------------------------------------------------------|--|--|
| Sample<br>time    | <ol> <li>5 days if there is glass shape and size</li> <li>15 days, if you need new shapes and sizes glass</li> </ol> |  |  |
| Measure           | Item No.:SGHL21112624<br>Top dia:80mm<br>Bottom dia:74mm<br>Height:90mm<br>Weight:303g<br>Capacity:290ml             |  |  |
| Packing           | Normal packing,Individual gift box, PVC box, window box, color box, white box, etc                                   |  |  |
| Delivery<br>time  | Within 35 days after the sample and order confirmed                                                                  |  |  |
| Payment<br>term   | 30% deposit by T/T in advance and the balance against the copy of B/L                                                |  |  |
| Shipment          | By sea,by air,by Express and your shipping agent is acceptable                                                       |  |  |
| Usage<br>Occasion | Home decor,Wedding Decoration,Wedding Favors,Decoration enhancement,                                                 |  |  |