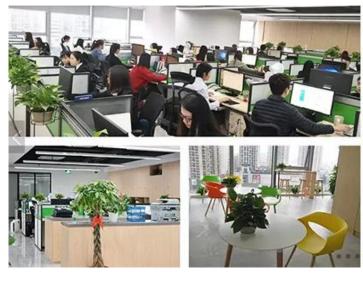

#### Candle Jars Description

This new series is colorful with random painting. The glass size is good for holding about 8 oz wax.

Candle accessaries

Team and Office

#### Factory Show

#### **FACTORY**

There are about 20000 square meters in our factory which was built in 1992 year; Superior quality and high efficiency can be guranteed.