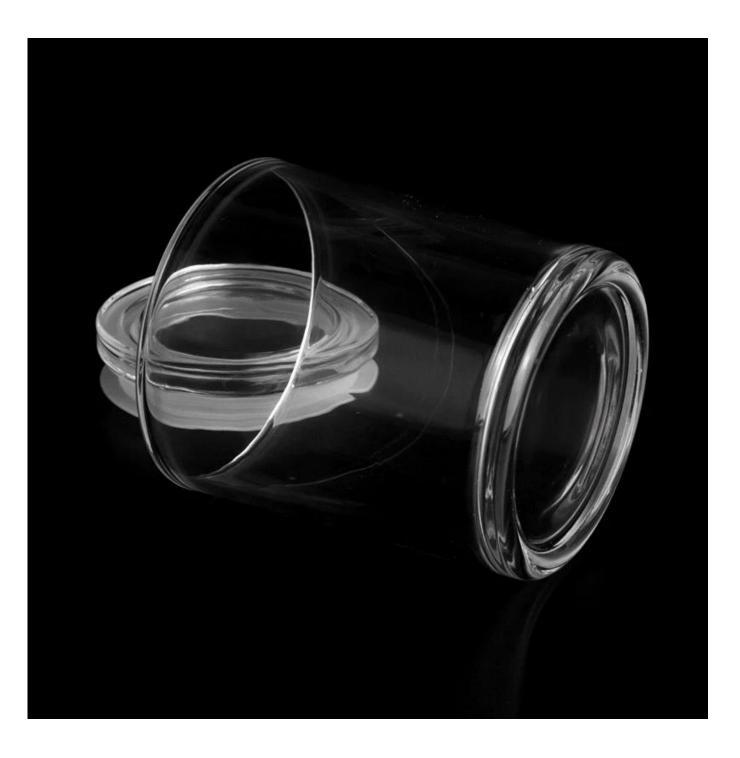

## **Different Size Glass Candle Jar With Lids**

Why Choose Sunny Glassware

- Upmost dedication to design, never compression on quality
- Sunny Glassware strictly protect the customers' designs, all the newly designed items from us haven't been copied in three years.
- Product quality is the major focus in Sunny Glassware. Sunny Glassware once demolished 80,000 pcs of glass vessel with barely visible blemish.

| Product name   | Different Size Glass Candle Jar With Lids                                                          |
|----------------|----------------------------------------------------------------------------------------------------|
| Sample time    | Or 5 days if there is glass shape and size                                                         |
|                | (2) S days a funct or gains amply time late<br>(2) 15 days, if you need new shapes and sizes glass |
| Measure        |                                                                                                    |
|                | Dia: 100mm                                                                                         |
|                | Height 20mm                                                                                        |
|                | Weight: 232g                                                                                       |
|                | ar                                                                                                 |
|                | Top dia: 99mm                                                                                      |
|                | Bottom dia: 92mm                                                                                   |
|                | Height 100mm                                                                                       |
|                | Weight: 414g                                                                                       |
|                | Capacity: 530ml                                                                                    |
|                | MOQ: 10000 pes                                                                                     |
| Packing        | Normal packing, customized gift box, PVC box, window box, color box, white box, etc.               |
| Delivery time  | Within 35 days after the sample and order confirmed                                                |
| Payment term   | 30% deposit by T/T in advance and the balance against the copy of B/L                              |
| Shipment       | By sea, by air, by Express and your shipping agent is acceptable                                   |
| Usage Occasion | Home decor, Wedding Decoration, Wedding Favors, Decoration enhancement                             |