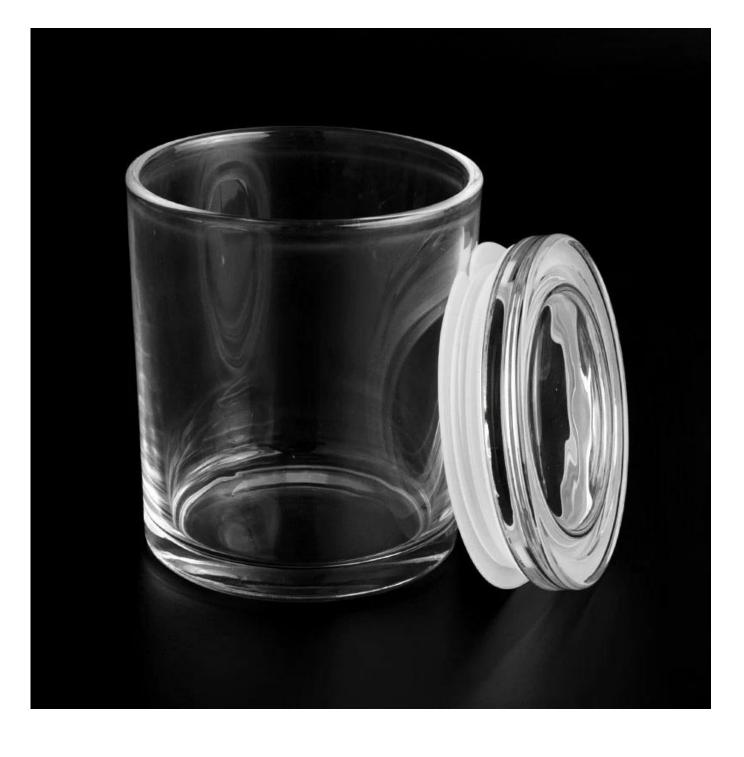

## **Different Size Glass Candle Jar With Lids**

Why Choose Sunny Glassware

- Upmost dedication to design, never compression on quality
- Sunny Glassware strictly protect the customers' designs, all the newly designed items from us haven't been copied in three years.
- Product quality is the major focus in Sunny Glassware. Sunny Glassware once demolished 80,000 pcs of glass vessel with barely visible blemish.

| Product name   | Different Size Glass Candle Jar With Lids                                                          |
|----------------|----------------------------------------------------------------------------------------------------|
| Sample time    | Or 5 days if there is glass shape and size                                                         |
|                | (2) S days a funct or gains amply time late<br>(2) 15 days, if you need new shapes and sizes glass |
| Measure        |                                                                                                    |
|                | Dia: 100mm                                                                                         |
|                | Height 20mm                                                                                        |
|                | Weight: 232g                                                                                       |
|                | ar                                                                                                 |
|                | Top dia: 99mm                                                                                      |
|                | Bottom dia: 92mm                                                                                   |
|                | Height 100mm                                                                                       |
|                | Weight: 414g                                                                                       |
|                | Capacity: 530ml                                                                                    |
|                | MOQ: 10000 pes                                                                                     |
| Packing        | Normal packing, customized gift box, PVC box, window box, color box, white box, etc.               |
| Delivery time  | Within 35 days after the sample and order confirmed                                                |
| Payment term   | 30% deposit by T/T in advance and the balance against the copy of B/L                              |
| Shipment       | By sea, by air, by Express and your shipping agent is acceptable                                   |
| Usage Occasion | Home decor, Wedding Decoration, Wedding Favors, Decoration enhancement                             |