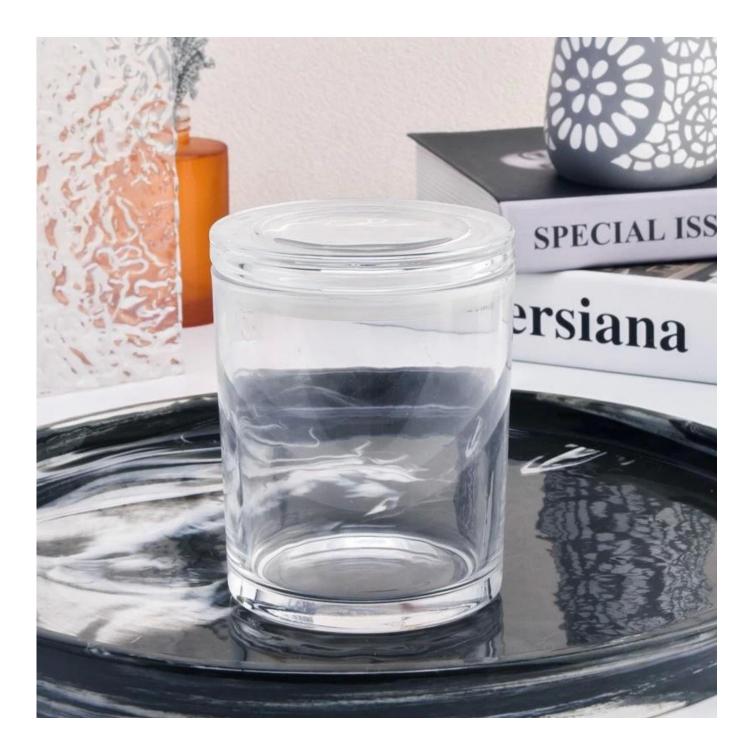

## **Different Size Glass Candle Jar With Lids**

Why Choose Sunny Glassware

- Upmost dedication to design, never compression on quality
- Sunny Glassware strictly protect the customers' designs, all the newly designed items from us haven't been copied in three years.
- Product quality is the major focus in Sunny Glassware. Sunny Glassware once demolished 80,000 pcs of glass vessel with barely visible blemish.

| Product name   | Different Size Glass Candle Jar With Lids                                                          |
|----------------|----------------------------------------------------------------------------------------------------|
| Sample time    | Or 5 days if there is glass shape and size                                                         |
|                | (2) S days a funct or gains amply time late<br>(2) 15 days, if you need new shapes and sizes glass |
| Measure        |                                                                                                    |
|                | Dia: 100mm                                                                                         |
|                | Height 20mm                                                                                        |
|                | Weight: 232g                                                                                       |
|                | ar                                                                                                 |
|                | Top dia: 99mm                                                                                      |
|                | Bottom dia: 92mm                                                                                   |
|                | Height 100mm                                                                                       |
|                | Weight: 414g                                                                                       |
|                | Capacity: 530ml                                                                                    |
|                | MOQ: 10000 pes                                                                                     |
| Packing        | Normal packing, customized gift box, PVC box, window box, color box, white box, etc.               |
| Delivery time  | Within 35 days after the sample and order confirmed                                                |
| Payment term   | 30% deposit by T/T in advance and the balance against the copy of B/L                              |
| Shipment       | By sea, by air, by Express and your shipping agent is acceptable                                   |
| Usage Occasion | Home decor, Wedding Decoration, Wedding Favors, Decoration enhancement                             |