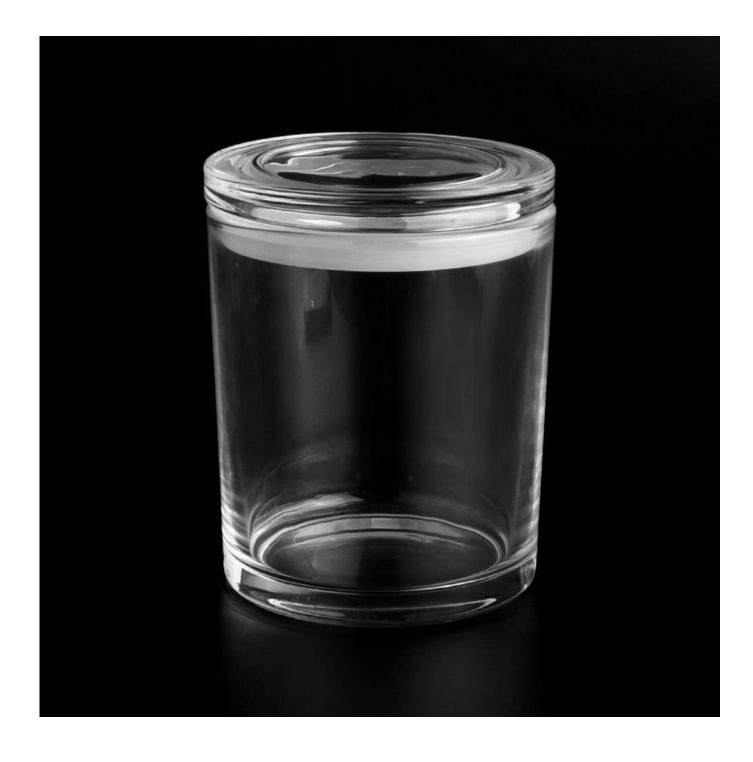

## **Different Size Glass Candle Jar With Lids**

Why Choose Sunny Glassware

- Upmost dedication to design, never compression on quality
- Sunny Glassware strictly protect the customers' designs, all the newly designed items from us haven't been copied in three years.
- Product quality is the major focus in Sunny Glassware. Sunny Glassware once demolished 80,000 pcs of glass vessel with barely visible blemish.

| Product name   | Different Size Glass Candle Jar With Lids                                                          |
|----------------|----------------------------------------------------------------------------------------------------|
| Sample time    | Or 5 days if there is glass shape and size                                                         |
|                | (2) S days a funct or gains amply time late<br>(2) 15 days, if you need new shapes and sizes glass |
| Measure        |                                                                                                    |
|                | Dia: 100mm                                                                                         |
|                | Height 20mm                                                                                        |
|                | Weight: 232g                                                                                       |
|                | ar                                                                                                 |
|                | Top dia: 99mm                                                                                      |
|                | Bottom dia: 92mm                                                                                   |
|                | Height 100mm                                                                                       |
|                | Weight: 414g                                                                                       |
|                | Capacity: 530ml                                                                                    |
|                | MOQ: 10000 pes                                                                                     |
| Packing        | Normal packing, customized gift box, PVC box, window box, color box, white box, etc.               |
| Delivery time  | Within 35 days after the sample and order confirmed                                                |
| Payment term   | 30% deposit by T/T in advance and the balance against the copy of B/L                              |
| Shipment       | By sea, by air, by Express and your shipping agent is acceptable                                   |
| Usage Occasion | Home decor, Wedding Decoration, Wedding Favors, Decoration enhancement                             |