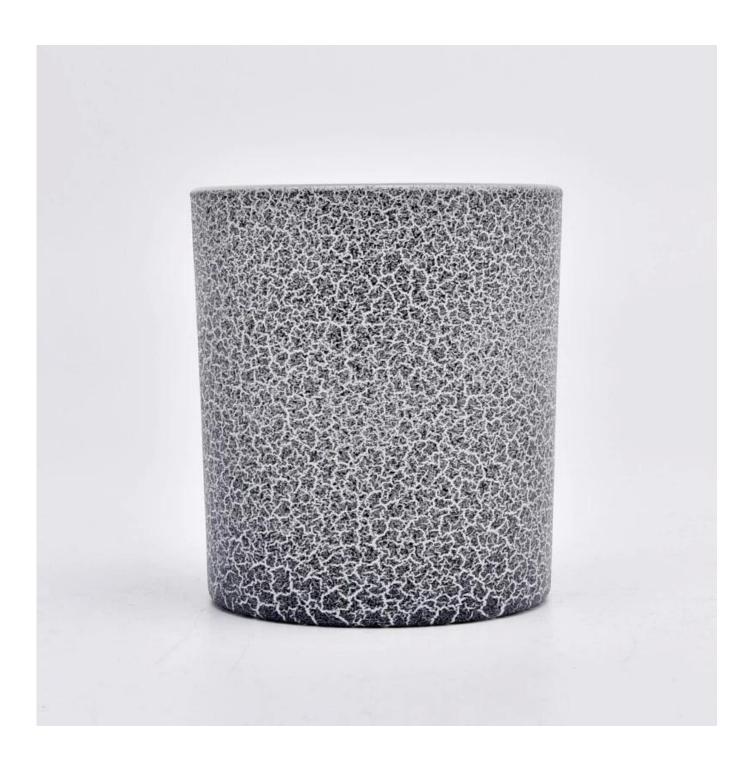

#### Candle Jars Description

This new series is colorful with random painting. The glass size is good for holding about 8 oz wax.

Candle accessaries

Team and Office