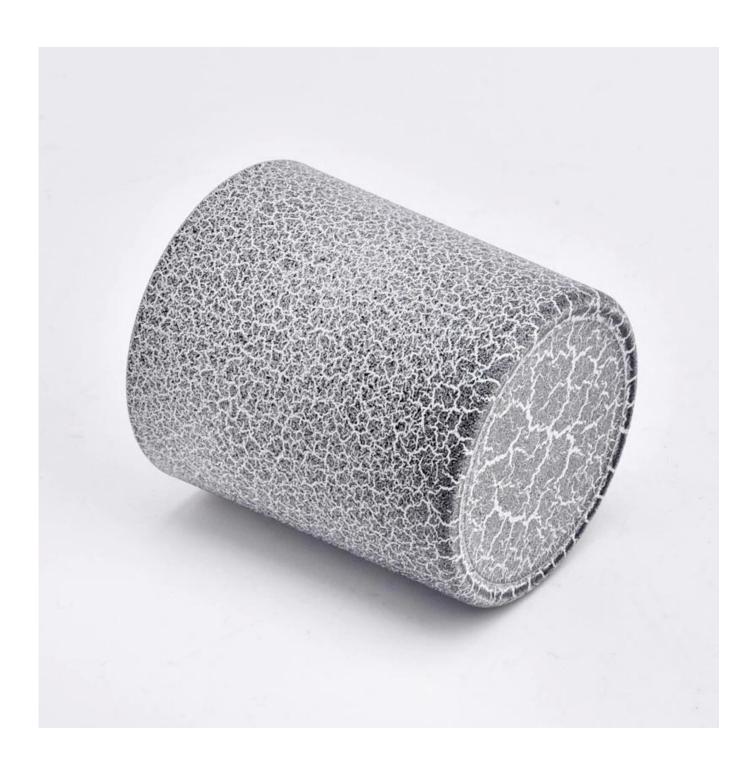

#### Candle Jars Description

This new series is colorful with random painting. The glass size is good for holding about 8 oz wax.

Candle accessaries

Team and Office