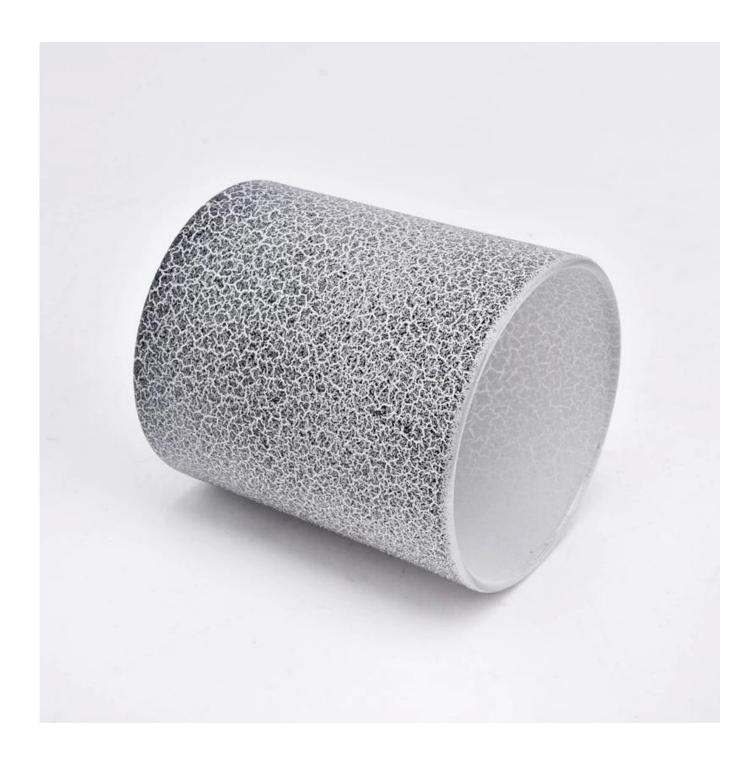

#### Candle Jars Description

This new series is colorful with random painting. The glass size is good for holding about 8 oz wax.

Candle accessaries

Team and Office