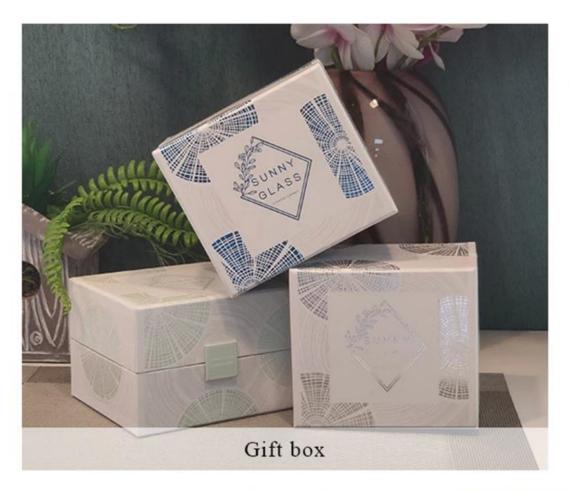

ware. Sunny Glassware once demolished 80,000 pcs of glass vessel with barely visible blemish.

#### Candle Jars Description

This new series is colorful with random painting. The glass size is good for holding about 8 oz wax.













Candle accessaries





Team and Office





#### Factory Show



#### **FACTORY**

There are about 20000 square meters in our factory which was built in 1992 year; Superior quality and high efficiency can be guranteed.





## **PROCESS CRAFTS**







2. Melting



3. Cutting





5. Molding



6. Polishing





8. Inspecting



9. Packing

#### **OUR CRAFTS**



#### Packing & Shipping

### **Different From The Peer**

Own professional shipping company( Shenzhen Sunny Worldwide logistics)



20+ years freight history and WCA members.



# **PACKING**









Certificates



#### Sample Room and Trade Show

<u>Sunny Glassware</u> present more than 5,000 items at Shenzhen sample room for a widely selection. it won a great cust omer evaluation. Welcome to Shenzhen office! The picture as following is only one part of our Owned design <u>candle</u> <u>holders</u>, Welcome to Shenzhen office to find your favorites, it will bring you a big surprise becasue it's hard to find another supplier like this in China.

# SAMPLE ROOM\_









#### **EXHIBITION**