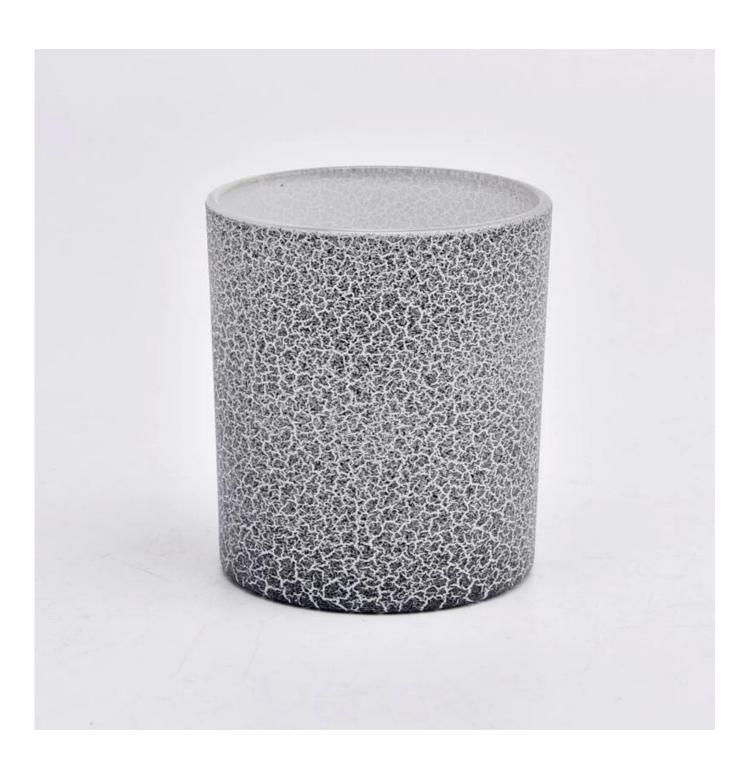

#### Candle Jars Description

This new series is colorful with random painting. The glass size is good for holding about 8 oz wax.

Candle accessaries

Team and Office