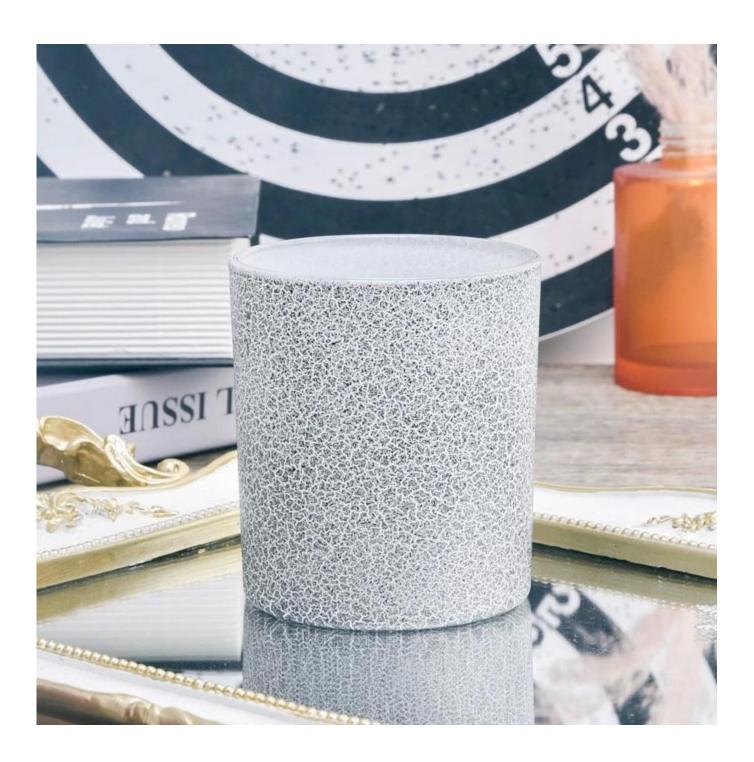

#### Candle Jars Description

This new series is colorful with random painting. The glass size is good for holding about 8 oz wax.

Candle accessaries

Team and Office