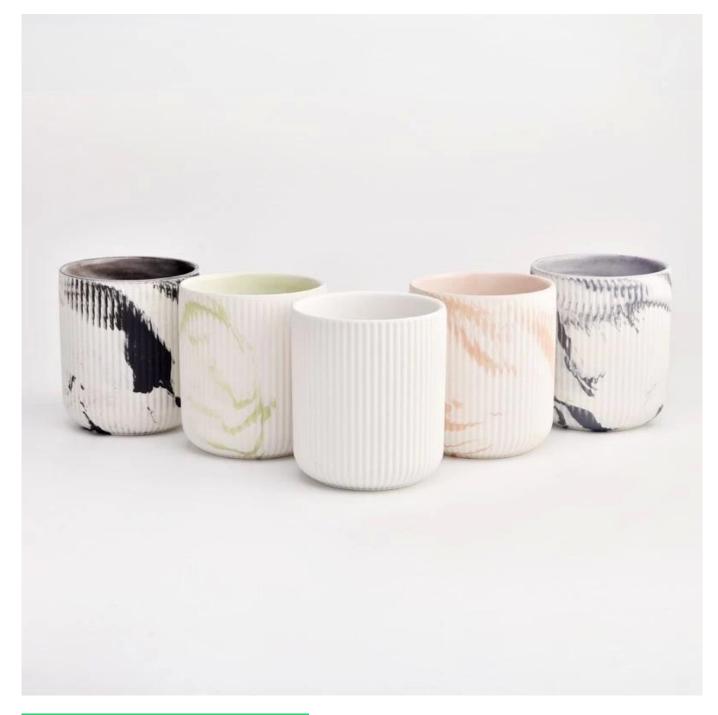

<u>Sunny glassware</u> offer different candle jar decorations like color spray, hand paint, silk screen print, electroplate, laser cut, etching, decal and foil applications. These decorated candle holders make your houses beautiful and warm, fully of loved scents.

Don't worry about unwanted scents in your home or any venue using a candle that emit virtually no smell to avoid bothersome odors and allergic reactions.

Perfect Decoration elicate glass votive candle holders can be used on weddings, Valentine's Day, Christmas, Thanksgiving, Halloween, Anniversary They <u>ceramic concrete candle jars</u> make for lovely mementos to give guests at weddings, baby showers, and other events. They also make for great birthday, holiday, and housewarming gifts!