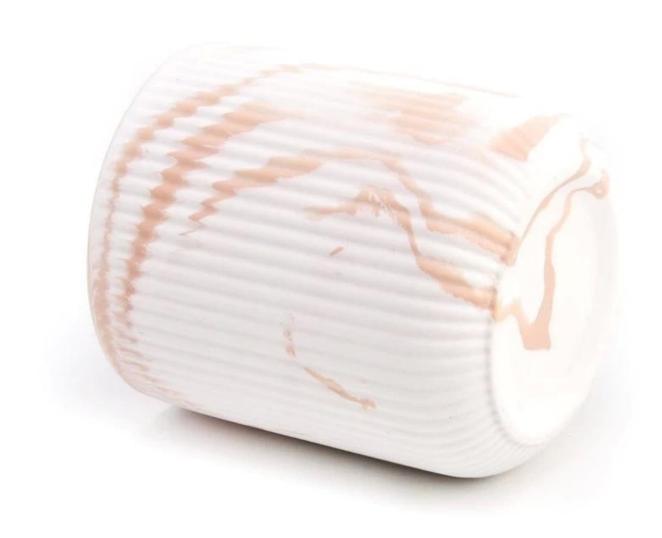

# **Empty Matte Ceramic Candle Vessel Colorful Marble Candle Jars Wholesale**

Why Choose **Sunny Glassware** 

- Upmost dedication to design, never compression on quality
- <u>Sunny Glassware</u> strictly protect the customers' designs, all the newly designed items from us haven't been copied in three years.
- Product quality is the major focus in <u>Sunny Glassware</u>. <u>Sunny Glassware</u> once demolished 80,000 pcs of glass vessel with barely visible blemish.

# product description

| product<br>name   | Empty Matte Ceramic Candle Vessel Colorful Marble Candle Jars Wholesale                                              |  |  |
|-------------------|----------------------------------------------------------------------------------------------------------------------|--|--|
| Sample<br>time    | <ol> <li>5 days if there is glass shape and size</li> <li>15 days, if you need new shapes and sizes glass</li> </ol> |  |  |
| Measure           | Item No.:SGMK22093015 Top dia:83 mm Bottom dia:59 mm Height:95 mm Weight: 240 g Capacity:392 ml                      |  |  |
| Packing           | Normal packing, Individual gift box, PVC box, window box, color box, white box, etc                                  |  |  |
| Delivery<br>time  | Within 35 days after the sample and order confirmed                                                                  |  |  |
| Payment<br>term   | 30% deposit by T/T in advance and the balance against the copy of B/L                                                |  |  |
| Shipment          | By sea,by air,by Express and your shipping agent is acceptable                                                       |  |  |
| Usage<br>Occasion | Home decor,Wedding Decoration,Wedding Favors,Decoration enhancement,                                                 |  |  |