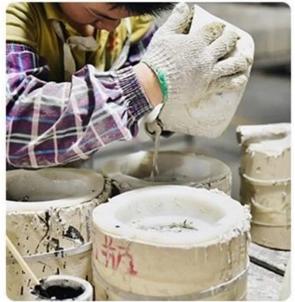

e used on weddings, Valentine's Day, Christmas, Thanksgiving, Halloween, Anniversary They <u>ceramic concrete candle jars</u> make for lovely mementos to give guests at weddings, baby showers, and other events. They also make for great birthday, holiday, and housewarming gifts!

<u>Sunny glassware</u> offer different candle jar decorations like color spray, hand paint, silk screen print, electroplate, laser cut, etching, decal and foil applications. These decorated candle holders make your houses beautiful and warm, fully of loved scents.













Wide range of application

# WIDE RANGE OF APPLICATION

Suitable for: home life/coffee shop/restaurant/wedding/party/Christmas etc



HOME LIFE



COFFEE SHOP



RESTAURANT



WEDDING



**PARTY** 



CHRISTMAS ETC

Factory

# · FACTORY ·







# **Technological process**

# PROCESS CRAFTS



# **Packing & Shipping**

# 

# Different From The Peer



Own professional shipping company( Shenzhen Sunny Worldwide logistics)



20+ years freight history and WCA members.

# **PACKING**

We have Normal packing, PVC box
Window box,carton box,pallet Color box, White box,ect.
of course,we can customize
Individual gift box for you.



Each candle holder will be carefully packed, no turbulence damage, make sure you receive a good tea candle holder, protect your safety.



### 1) Can you combine many items assorted in one container in my first order?

Yes, we can. But the quantity of each ordered item should reach our MOQ.

### 2) If any quality problem, how can you settle it for us?

When discharging the container, you need to inspect al