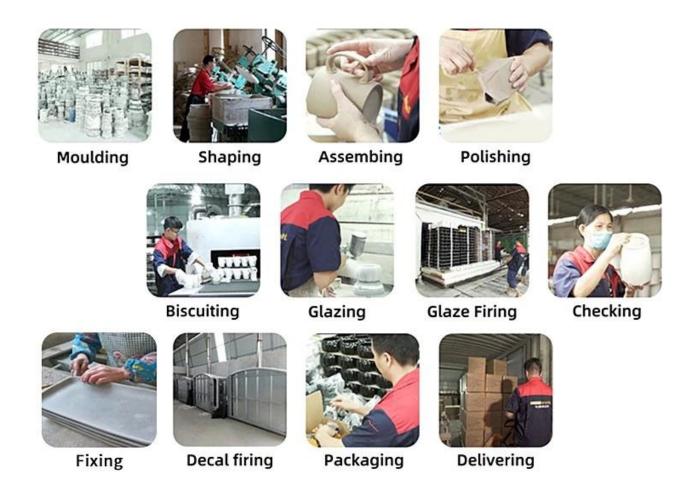

nksgiving, Halloween, Anniversary They <u>ceramic concrete candle jars</u> make for lovely mementos to give guests at weddings, baby showers, and other events. They also make for great birthday, holiday, and housewarming gifts!

<u>Sunny glassware</u> offer different candle jar decorations like color spray, hand paint, silk screen print, electroplate, laser cut, etching, decal and foil applications. These decorated candle holders make your houses beautiful and warm, fully of loved scents.













Wide range of application

# WIDE RANGE OF APPLICATION

Suitable for: home life/coffee shop/restaurant/wedding/party/Christmas etc



HOME LIFE



COFFEE SHOP



RESTAURANT



WEDDING



**PARTY** 



CHRISTMAS ETC

Factory

# · FACTORY ·







# **Technological process**

# PROCESS CRAFTS



# **Packing & Shipping**

# 

# Different From The Peer



Own professional shipping company( Shenzhen Sunny Worldwide logistics)



20+ years freight history and WCA members.

# **PACKING**

We have Normal packing, PVC box
Window box,carton box,pallet Color box, White box,ect.
of course,we can customize
Individual gift box for you.



Each candle holder will be carefully packed, no turbulence damage, make sure you receive a good tea candle holder, protect your safety.



### 1) Can you combine many items assorted in one container in my first order?

Yes, we can. But the quantity of each ordered item should reach our MOQ.

### 2) If any quality problem, how can you settle it for us?

When discharging the container, you need to inspect all the cargo. If any breakage or defect products wer