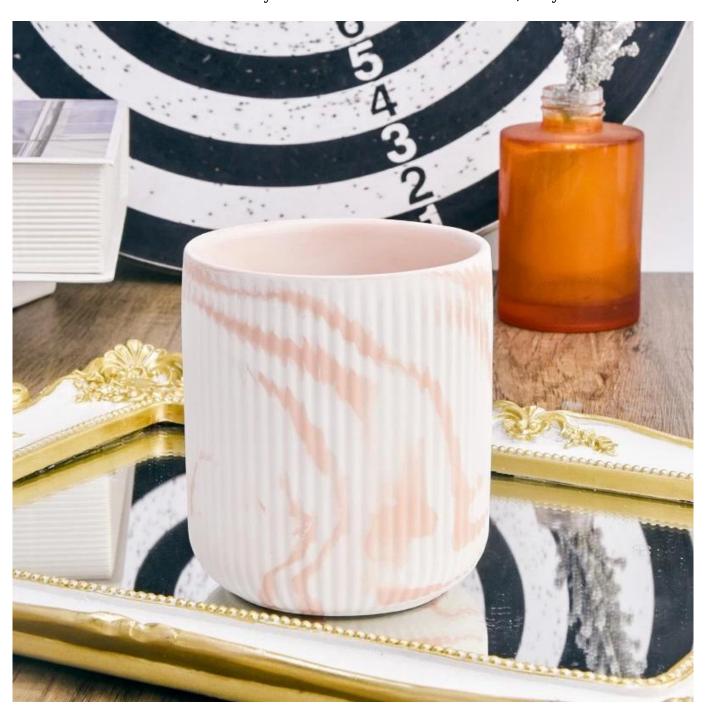

# product description

| product<br>name   | Empty Matte Ceramic Candle Vessel Colorful Marble Candle Jars Wholesale                                              |  |  |
|-------------------|----------------------------------------------------------------------------------------------------------------------|--|--|
| Sample<br>time    | <ol> <li>5 days if there is glass shape and size</li> <li>15 days, if you need new shapes and sizes glass</li> </ol> |  |  |
| Measure           | Item No.:SGMK22093015 Top dia:83 mm Bottom dia:59 mm Height:95 mm Weight: 240 g Capacity:392 ml                      |  |  |
| Packing           | Normal packing, Individual gift box, PVC box, window box, color box, white box, etc                                  |  |  |
| Delivery<br>time  | Within 35 days after the sample and order confirmed                                                                  |  |  |
| Payment<br>term   | 30% deposit by T/T in advance and the balance against the copy of B/L                                                |  |  |
| Shipment          | By sea,by air,by Express and your shipping agent is acceptable                                                       |  |  |
| Usage<br>Occasion | Home decor,Wedding Decoration,Wedding Favors,Decoration enhancement,                                                 |  |  |

<u>Sunny glassware</u> offer different candle jar decorations like color spray, hand paint, silk screen print, electroplate, laser cut, etching, decal and foil applications. These decorated candle holders make your houses beautiful and warm, fully of loved scents.