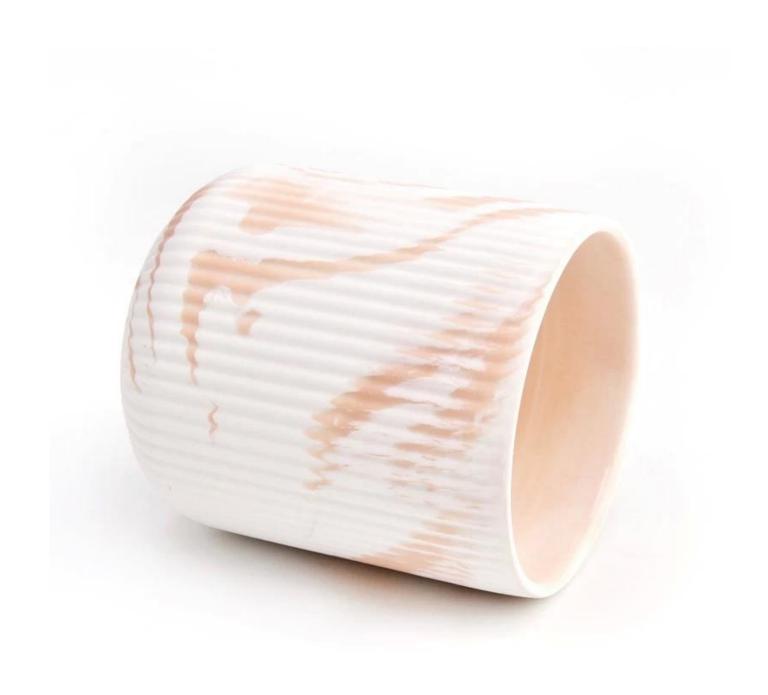

# **Empty Matte Ceramic Candle Vessel Colorful Marble Candle Jars Wholesale**

Why Choose **Sunny Glassware** 

- Upmost dedication to design, never compression on quality
- <u>Sunny Glassware</u> strictly protect the customers' designs, all the newly designed items from us haven't been copied in three years.
- Product quality is the major focus in <u>Sunny Glassware</u>. <u>Sunny Glassware</u> once demolished 80,000 pcs of glass vessel with barely visible blemish.

# product description

| product<br>name   | Empty Matte Ceramic Candle Vessel Colorful Marble Candle Jars Wholesale                                              |  |  |
|-------------------|----------------------------------------------------------------------------------------------------------------------|--|--|
| Sample<br>time    | <ol> <li>5 days if there is glass shape and size</li> <li>15 days, if you need new shapes and sizes glass</li> </ol> |  |  |
| Measure           | Item No.:SGMK22093015 Top dia:83 mm Bottom dia:59 mm Height:95 mm Weight: 240 g Capacity:392 ml                      |  |  |
| Packing           | Normal packing, Individual gift box, PVC box, window box, color box, white box, etc                                  |  |  |
| Delivery<br>time  | Within 35 days after the sample and order confirmed                                                                  |  |  |
| Payment<br>term   | 30% deposit by T/T in advance and the balance against the copy of B/L                                                |  |  |
| Shipment          | By sea,by air,by Express and your shipping agent is acceptable                                                       |  |  |
| Usage<br>Occasion | Home decor,Wedding Decoration,Wedding Favors,Decoration enhancement,                                                 |  |  |