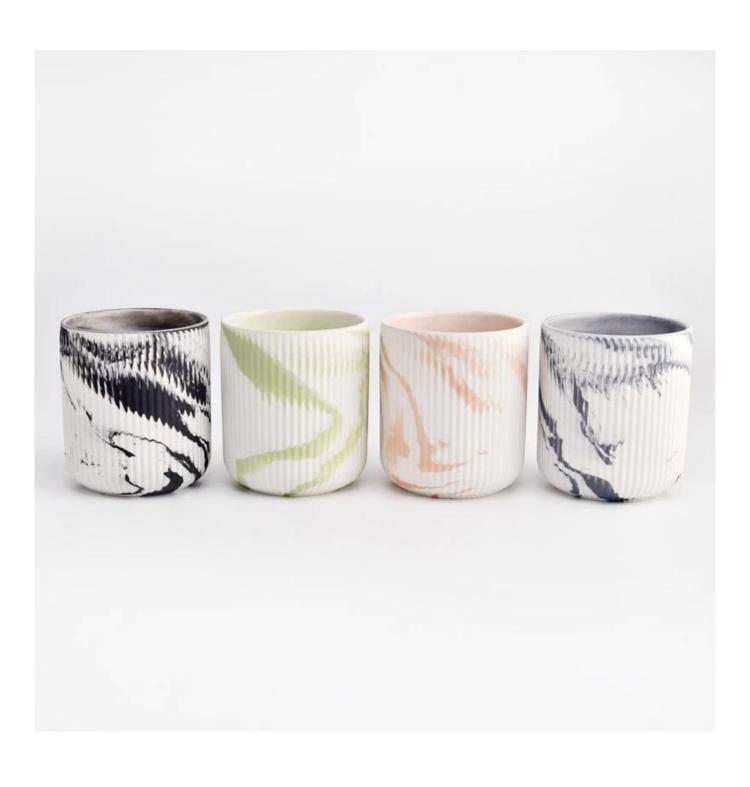

# product description

| product<br>name   | Empty Matte Ceramic Candle Vessel Colorful Marble Candle Jars Wholesale                                              |  |  |
|-------------------|----------------------------------------------------------------------------------------------------------------------|--|--|
| Sample<br>time    | <ol> <li>5 days if there is glass shape and size</li> <li>15 days, if you need new shapes and sizes glass</li> </ol> |  |  |
| Measure           | Item No.:SGMK22093015 Top dia:83 mm Bottom dia:59 mm Height:95 mm Weight: 240 g Capacity:392 ml                      |  |  |
| Packing           | Normal packing, Individual gift box, PVC box, window box, color box, white box, etc                                  |  |  |
| Delivery<br>time  | Within 35 days after the sample and order confirmed                                                                  |  |  |
| Payment<br>term   | 30% deposit by T/T in advance and the balance against the copy of B/L                                                |  |  |
| Shipment          | By sea,by air,by Express and your shipping agent is acceptable                                                       |  |  |
| Usage<br>Occasion | Home decor,Wedding Decoration,Wedding Favors,Decoration enhancement,                                                 |  |  |

<u>Sunny glassware</u> offer different candle jar decorations like color spray, hand paint, silk screen print, electroplate, laser cut, etching, decal and foil applications. These decorated candle holders make your houses beautiful and warm, fully of loved scents.