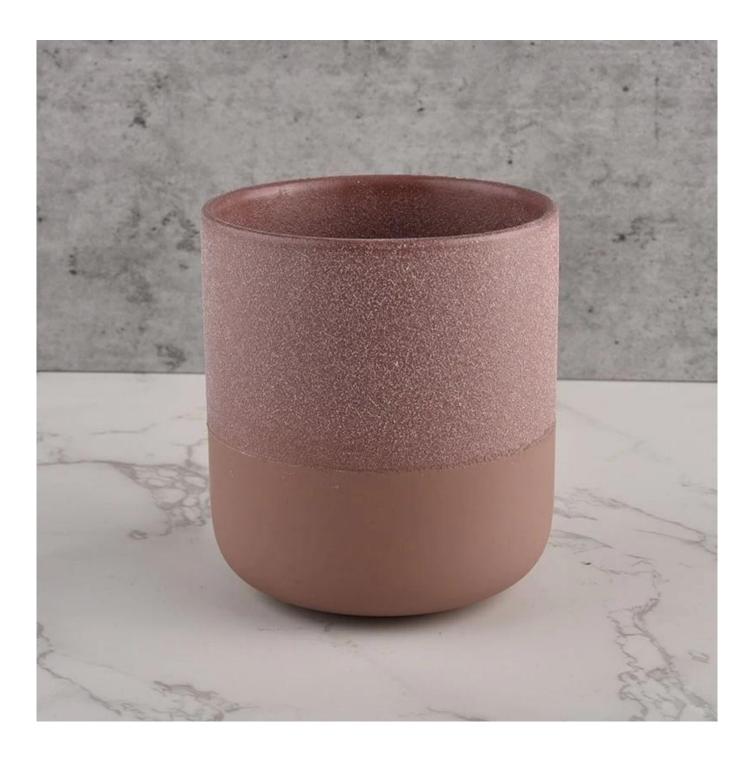

Unusual shape and simple style - perfect for showing off your style in any room. High in quality and impressive in style, these ceramic candle jars are perfect for gifts.

The unique shape of the ceramic candle jar is sure to attract the eye.

This decorative ceramic candle jar is the perfect gift for friendship and an elegant high-end gift for your loved ones.

This young and vibrant ceramic candle jar offers a variety of options. Whether it's a candle jar, or a storage jar that can bring warmth and happiness to your life, custom patterned jars offer you more options to match your home decor. You can create more patterns for your candle brand!