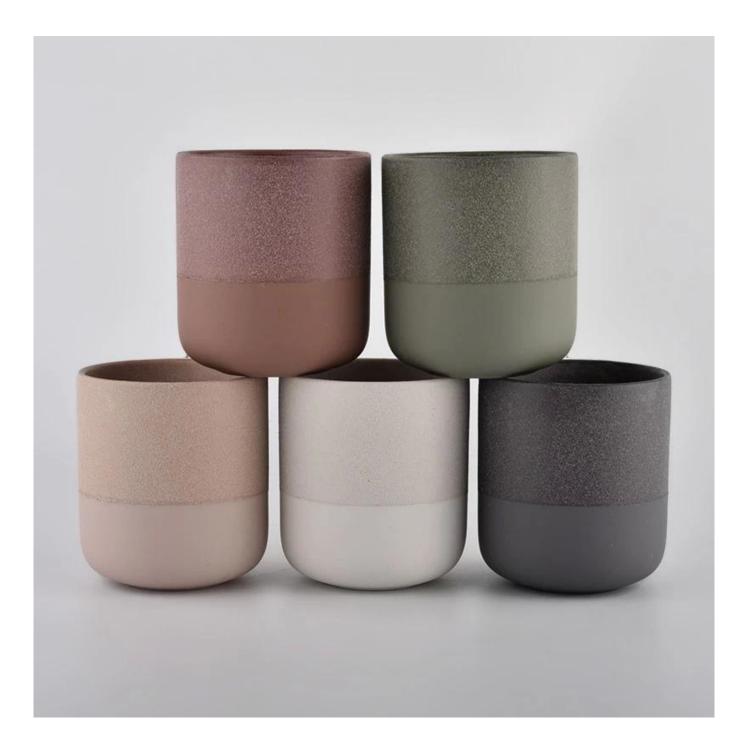

Unusual shape and simple style - perfect for showing off your style in any room. High in quality and impressive in style, these ceramic candle jars are perfect for gifts.

The unique shape of the ceramic candle jar is sure to attract the eye.

This decorative ceramic candle jar is the perfect gift for friendship and an elegant high-end gift for your loved ones.

This young and vibrant ceramic candle jar offers a variety of options. Whether it's a candle jar, or a storage jar that can bring warmth and happiness to your life, custom patterned jars offer you more options to match your home decor. You can create more patterns for your candle brand!