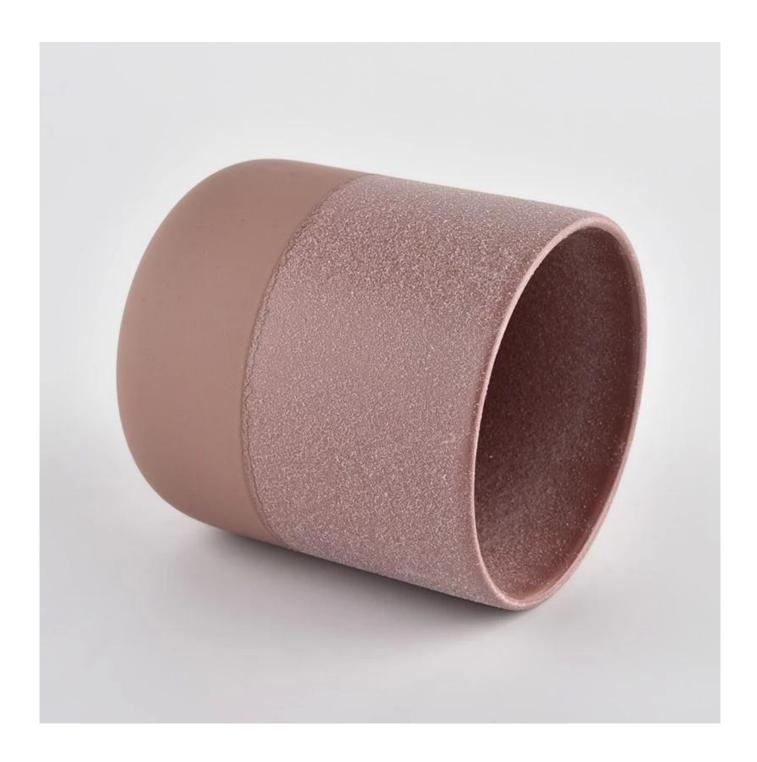

Unusual shape and simple style - perfect for showing off your style in any room. High in quality and impressive in style, these ceramic candle jars are perfect for gifts.

The unique shape of the ceramic candle jar is sure to attract the eye.

This decorative ceramic candle jar is the perfect gift for friendship and an elegant high-end gift for your loved ones.

This young and vibrant ceramic candle jar offers a variety of options. Whether it's a candle jar, or a storage jar that can bring warmth and happiness to your life, custom patterned jars offer you more options to match your home decor. You can create more patterns for your candle brand!