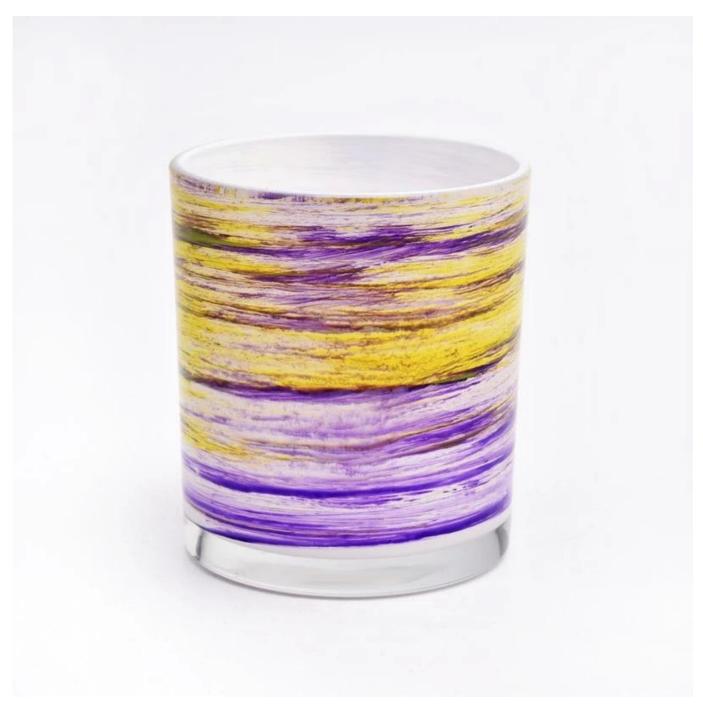

#### Candle Jars Description

This new series is colorful with random painting. The glass size is good for holding about 8 oz wax.

Candle accessaries

Team and Office