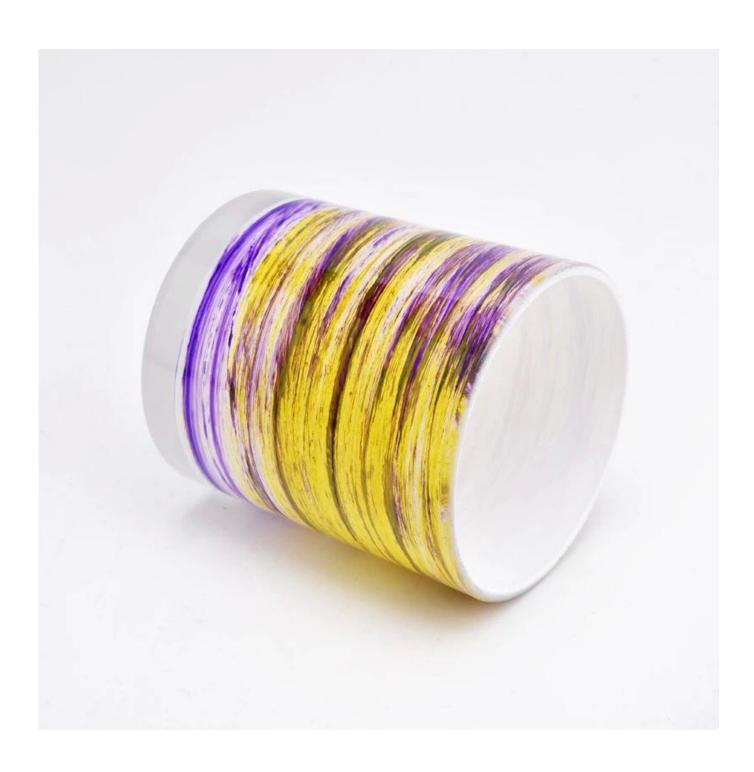

#### Candle Jars Description

This new series is colorful with random painting. The glass size is good for holding about 8 oz wax.

Candle accessaries

Team and Office