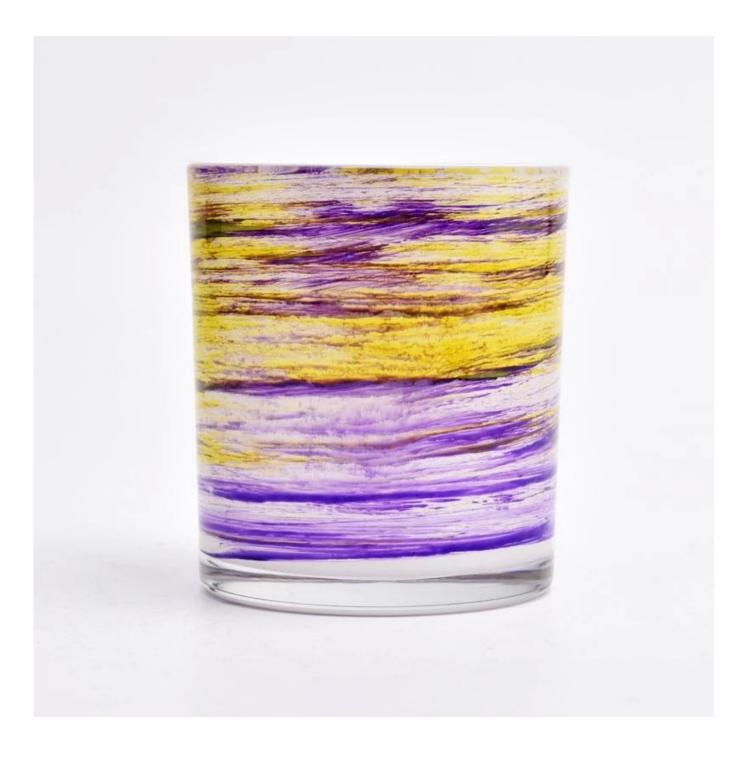

#### Candle Jars Description

This new series is colorful with random painting. The glass size is good for holding about 8 oz wax.

Candle accessaries

Team and Office