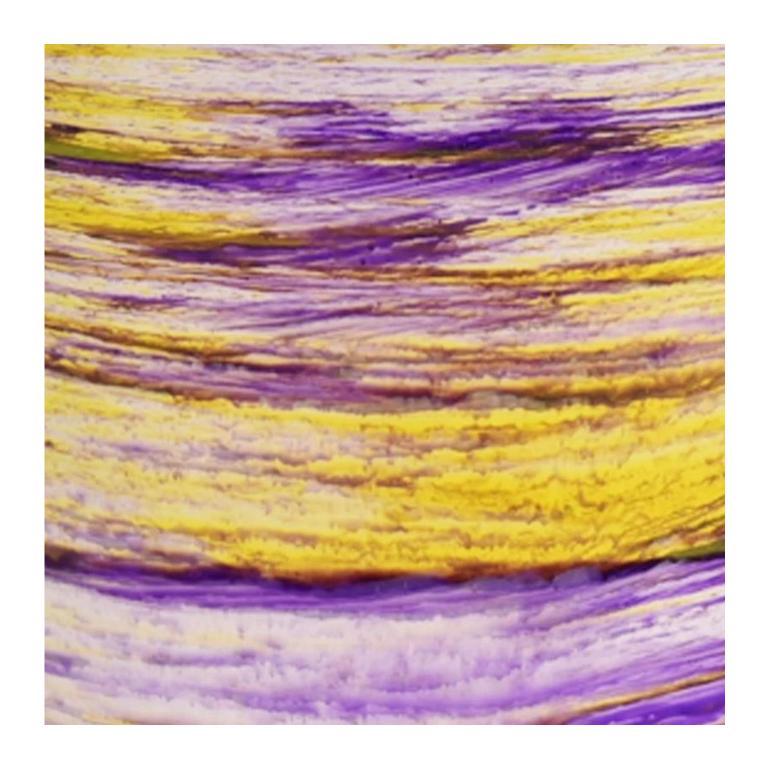

#### Candle Jars Description

This new series is colorful with random painting. The glass size is good for holding about 8 oz wax.

Candle accessaries

Team and Office