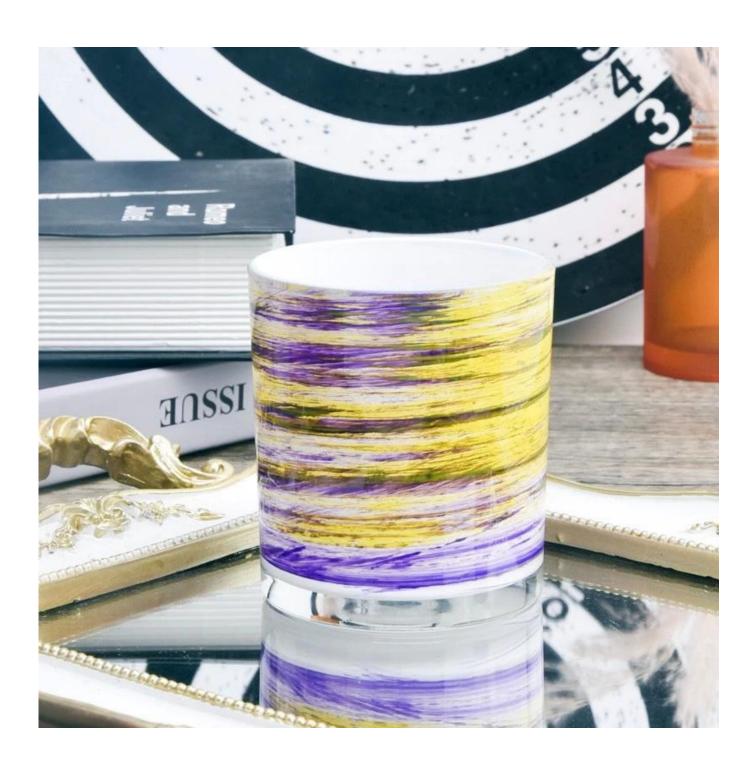

#### Candle Jars Description

This new series is colorful with random painting. The glass size is good for holding about 8 oz wax.

Candle accessaries

Team and Office