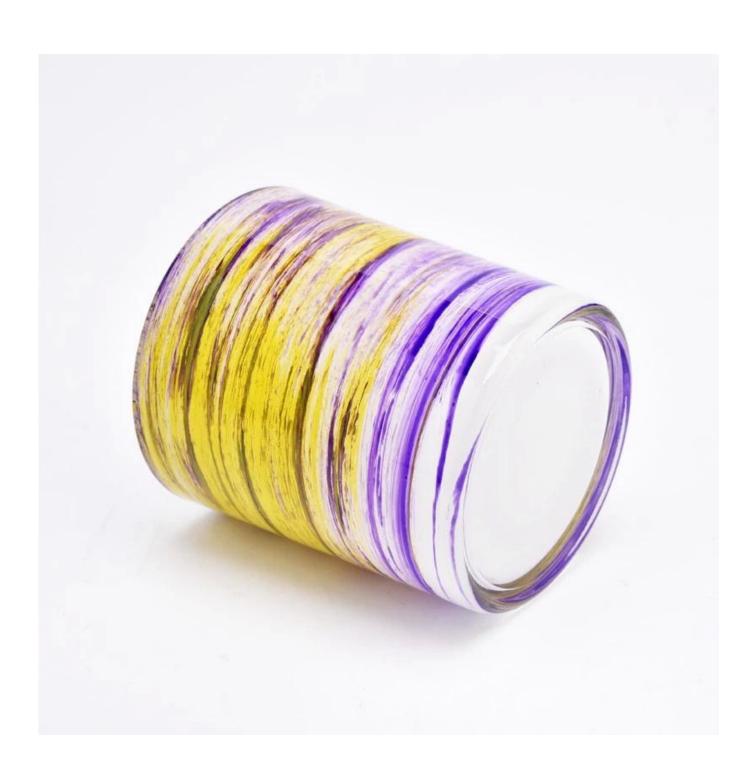

#### Candle Jars Description

This new series is colorful with random painting. The glass size is good for holding about 8 oz wax.

Candle accessaries

Team and Office