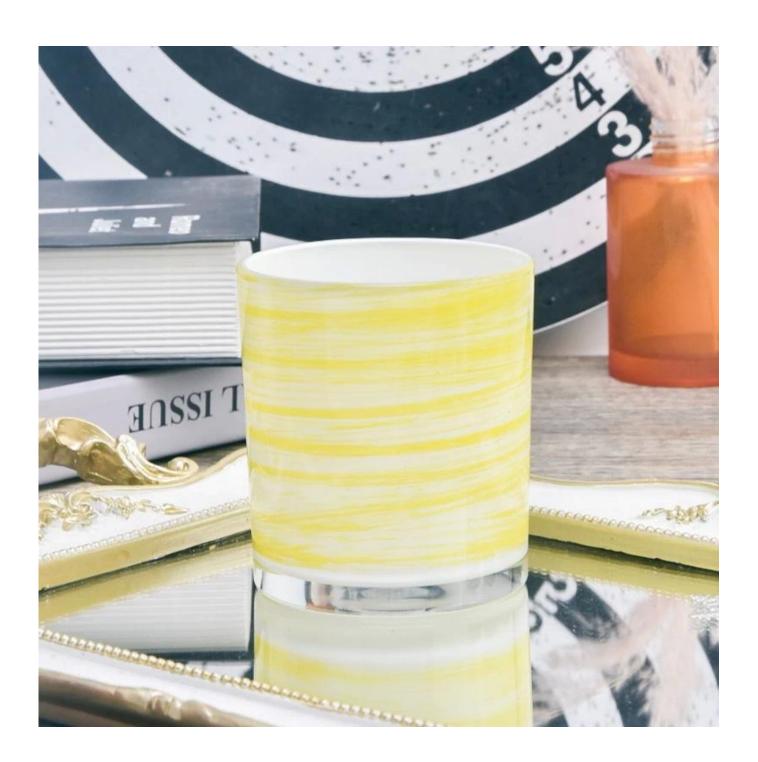

#### Candle Jars Description

This new series is colorful with random painting. The glass size is good for holding about 8 oz wax.

Candle accessaries

Team and Office