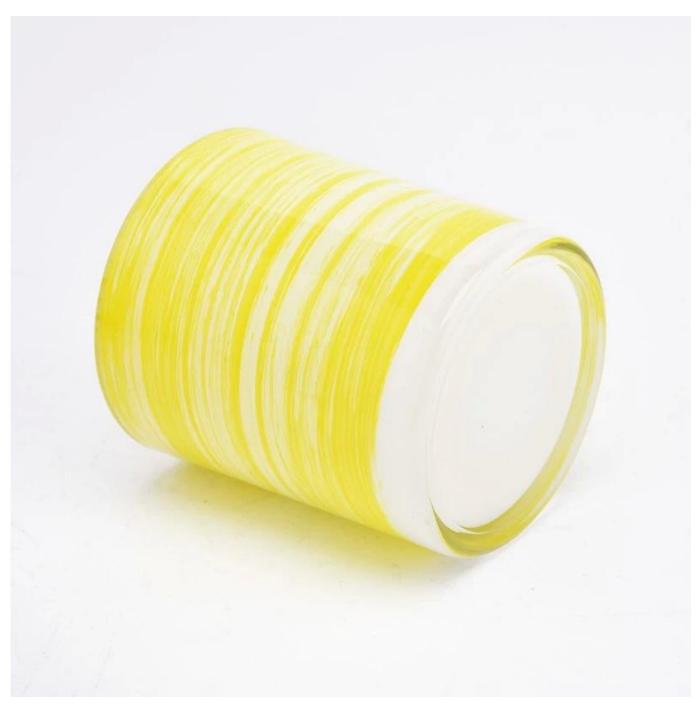

#### Candle Jars Description

This new series is colorful with random painting. The glass size is good for holding about 8 oz wax.

Candle accessaries

Team and Office