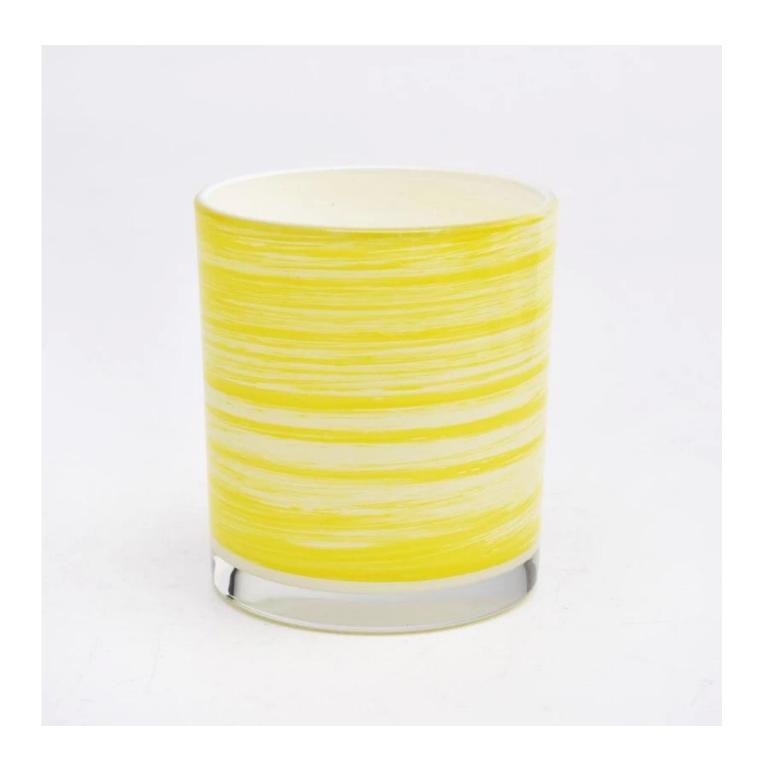

#### Candle Jars Description

This new series is colorful with random painting. The glass size is good for holding about 8 oz wax.

Candle accessaries

Team and Office