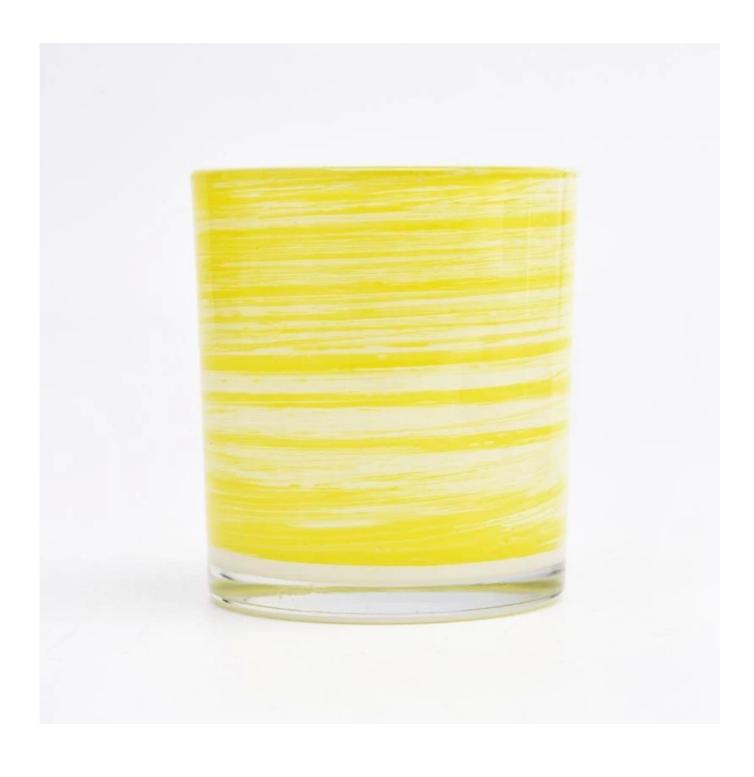

#### Candle Jars Description

This new series is colorful with random painting. The glass size is good for holding about 8 oz wax.

Candle accessaries

Team and Office