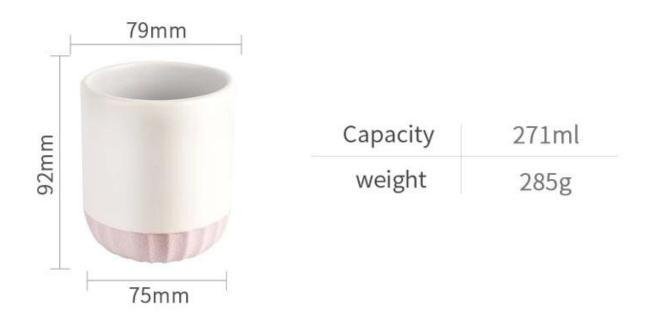

## product description

| product<br>name   | Fashion home decoration craft modern <u>ceramic candle jars</u> with lid                                             |
|-------------------|----------------------------------------------------------------------------------------------------------------------|
| Sample<br>time    | <ol> <li>5 days if there is glass shape and size</li> <li>15 days, if you need new shapes and sizes glass</li> </ol> |
| Measure           | Item No.:SGMK21102719<br>Top dia: 79mm<br>Bottom dia: 75mm<br>Height: 92mm<br>Weight: 285g<br>Capacity: 271ml        |
| Packing           | Normal packing,Individual gift box, PVC box, window box, color box, white box, etc                                   |
| Delivery<br>time  | Within 35 days after the sample and order confirmed                                                                  |
| Payment<br>term   | 30% deposit by T/T in advance and the balance against the copy of B/L                                                |
| Shipment          | By sea,by air,by Express and your shipping agent is acceptable                                                       |
| Usage<br>Occasion | Home decor,Wedding Decoration,Wedding Favors,Decoration enhancement,                                                 |