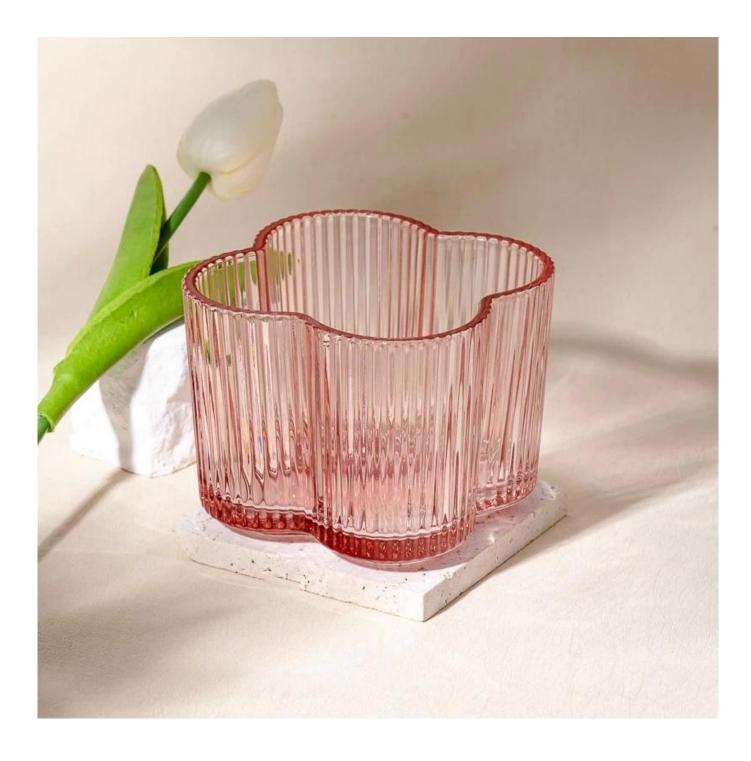

### Flower Shape Glass Candle Jars Two Wicks Three Wicks Glass Candle Holders

Why Choose Sunny Glassware

- Upmost dedication to design, never compression on quality
- Sunny Glassware strictly protect the customers' designs, all the newly designed items from us haven't been copied in three years.
- Product quality is the major focus in Sunny Glassware. Sunny Glassware once demolished 80,000 pcs of glass vessel with barely visible blemish.

#### Candle Jars Description

| Item number. | :SGCX25030714                                                                                                       |  |  |  |
|--------------|---------------------------------------------------------------------------------------------------------------------|--|--|--|
| Material     | glass candle holder candle jar                                                                                      |  |  |  |
| craft        | Machine-pressed Glass candle holder                                                                                 |  |  |  |
| Sample time  | <ol> <li>5 days if there is exist shape and size</li> <li>15 days, if you need new shapes and sizes mold</li> </ol> |  |  |  |
| Packing      | The usual packing                                                                                                   |  |  |  |