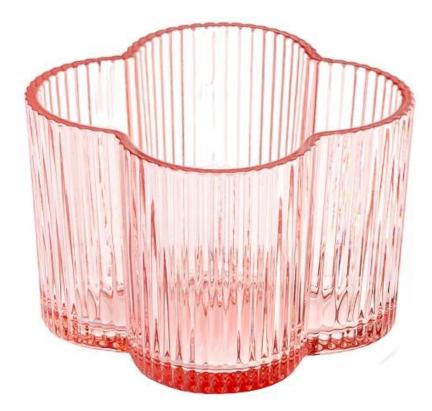

### Flower Shape Glass Candle Jars Two Wicks Three Wicks Glass Candle Holders

Why Choose Sunny Glassware

- Upmost dedication to design, never compression on quality
- Sunny Glassware strictly protect the customers' designs, all the newly designed items from us haven't been copied in three years.
- Product quality is the major focus in Sunny Glassware. Sunny Glassware once demolished 80,000 pcs of glass vessel with barely visible blemish.

#### Candle Jars Description

| Item number. | :SGCX25030714                                                                                                       |  |  |  |
|--------------|---------------------------------------------------------------------------------------------------------------------|--|--|--|
| Material     | glass candle holder candle jar                                                                                      |  |  |  |
| craft        | Machine-pressed Glass candle holder                                                                                 |  |  |  |
| Sample time  | <ol> <li>5 days if there is exist shape and size</li> <li>15 days, if you need new shapes and sizes mold</li> </ol> |  |  |  |
| Packing      | The usual packing                                                                                                   |  |  |  |