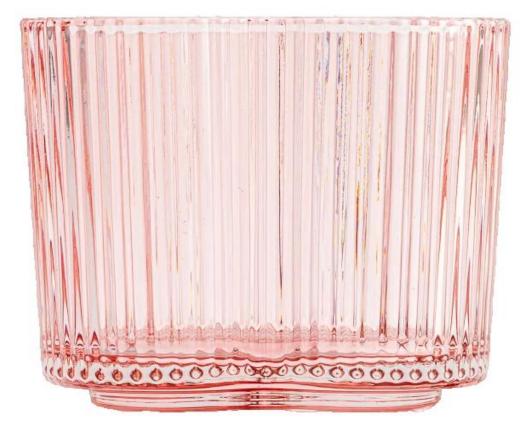

### Flower Shape Glass Candle Jars Two Wicks Three Wicks Glass Candle Holders

Why Choose Sunny Glassware

- Upmost dedication to design, never compression on quality
- Sunny Glassware strictly protect the customers' designs, all the newly designed items from us haven't been copied in three years.
- Product quality is the major focus in Sunny Glassware. Sunny Glassware once demolished 80,000 pcs of glass vessel with barely visible blemish.

#### Candle Jars Description

| Item number. | :SGCX25030714                                                                                                       |  |  |  |
|--------------|---------------------------------------------------------------------------------------------------------------------|--|--|--|
| Material     | glass candle holder candle jar                                                                                      |  |  |  |
| craft        | Machine-pressed Glass candle holder                                                                                 |  |  |  |
| Sample time  | <ol> <li>5 days if there is exist shape and size</li> <li>15 days, if you need new shapes and sizes mold</li> </ol> |  |  |  |
| Packing      | The usual packing                                                                                                   |  |  |  |