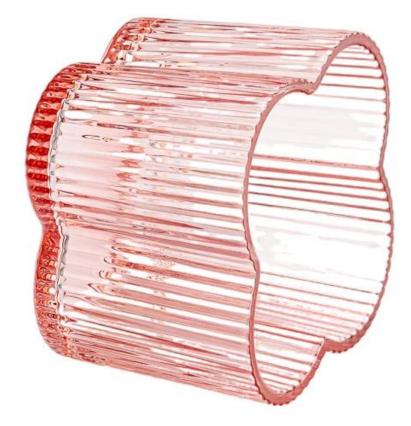

### Flower Shape Glass Candle Jars Two Wicks Three Wicks Glass Candle Holders

Why Choose Sunny Glassware

- Upmost dedication to design, never compression on quality
- Sunny Glassware strictly protect the customers' designs, all the newly designed items from us haven't been copied in three years.
- Product quality is the major focus in Sunny Glassware. Sunny Glassware once demolished 80,000 pcs of glass vessel with barely visible blemish.

#### Candle Jars Description

| Item number. | :SGCX25030714                                                                                                       |  |  |  |
|--------------|---------------------------------------------------------------------------------------------------------------------|--|--|--|
| Material     | glass candle holder candle jar                                                                                      |  |  |  |
| craft        | Machine-pressed Glass candle holder                                                                                 |  |  |  |
| Sample time  | <ol> <li>5 days if there is exist shape and size</li> <li>15 days, if you need new shapes and sizes mold</li> </ol> |  |  |  |
| Packing      | The usual packing                                                                                                   |  |  |  |