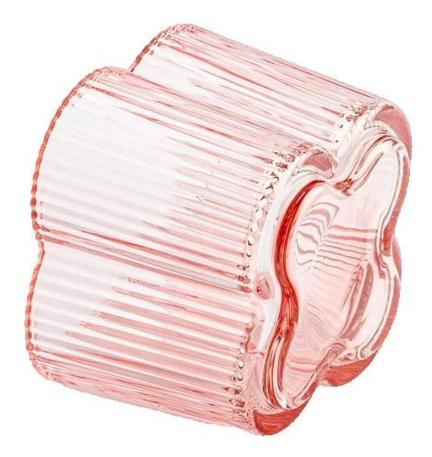

### Flower Shape Glass Candle Jars Two Wicks Three Wicks Glass Candle Holders

Why Choose Sunny Glassware

- Upmost dedication to design, never compression on quality
- Sunny Glassware strictly protect the customers' designs, all the newly designed items from us haven't been copied in three years.
- Product quality is the major focus in Sunny Glassware. Sunny Glassware once demolished 80,000 pcs of glass vessel with barely visible blemish.

#### Candle Jars Description

| Item number. | :SGCX25030714                                                                                                       |  |  |  |
|--------------|---------------------------------------------------------------------------------------------------------------------|--|--|--|
| Material     | glass candle holder candle jar                                                                                      |  |  |  |
| craft        | Machine-pressed Glass candle holder                                                                                 |  |  |  |
| Sample time  | <ol> <li>5 days if there is exist shape and size</li> <li>15 days, if you need new shapes and sizes mold</li> </ol> |  |  |  |
| Packing      | The usual packing                                                                                                   |  |  |  |