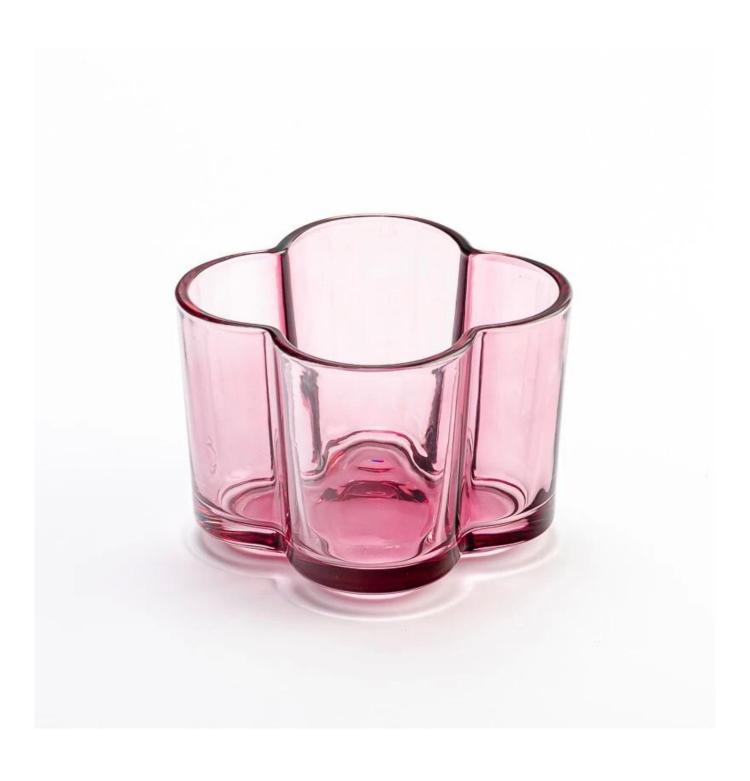

## Flower Shaped Transparent purple Glass for Candle Making

#### **Candle Jars Description**

| Item no             | SGCX25030711                                                                                                         |
|---------------------|----------------------------------------------------------------------------------------------------------------------|
| Material            | glass candle jar                                                                                                     |
| craft               | pressed glass candle jars                                                                                            |
| Sample time         | <ol> <li>5 days if there is glass shape and size</li> <li>15 days, if you need new shapes and sizes glass</li> </ol> |
| Packing             | The usual packing, 4 pieces in the inner box, 48 pieces box                                                          |
| Product<br>Capacity | 500,000 ~ 1,000,000 pieces per month                                                                                 |
| Delivery time       | Within 35 days after sampling and order confirmed                                                                    |