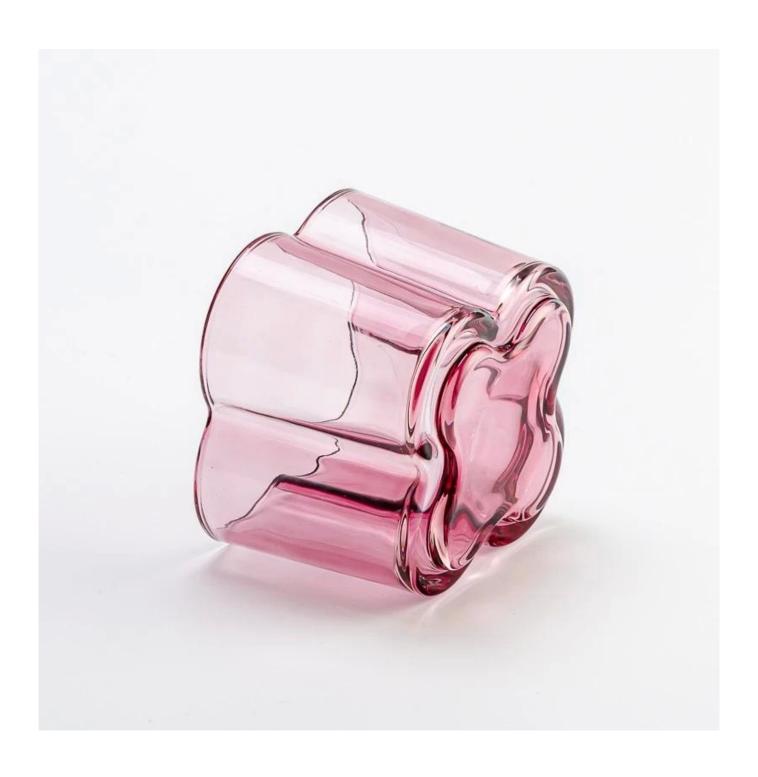

## Flower Shaped Transparent purple Glass for Candle Making

#### **Candle Jars Description**

| Item no             | SGCX25030711                                                                                                         |
|---------------------|----------------------------------------------------------------------------------------------------------------------|
| Material            | glass candle jar                                                                                                     |
| craft               | pressed glass candle jars                                                                                            |
| Sample time         | <ol> <li>5 days if there is glass shape and size</li> <li>15 days, if you need new shapes and sizes glass</li> </ol> |
| Packing             | The usual packing, 4 pieces in the inner box, 48 pieces box                                                          |
| Product<br>Capacity | 500,000 ~ 1,000,000 pieces per month                                                                                 |
| Delivery time       | Within 35 days after sampling and order confirmed                                                                    |