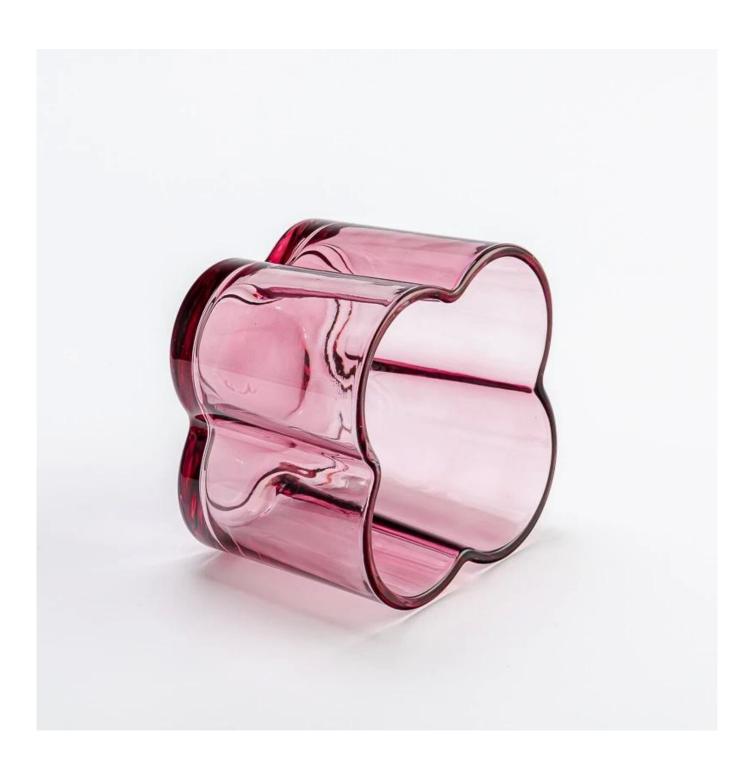

## Flower Shaped Transparent purple Glass for Candle Making

#### **Candle Jars Description**

| Item no             | SGCX25030711                                                                                                         |
|---------------------|----------------------------------------------------------------------------------------------------------------------|
| Material            | glass candle jar                                                                                                     |
| craft               | pressed glass candle jars                                                                                            |
| Sample time         | <ol> <li>5 days if there is glass shape and size</li> <li>15 days, if you need new shapes and sizes glass</li> </ol> |
| Packing             | The usual packing, 4 pieces in the inner box, 48 pieces box                                                          |
| Product<br>Capacity | 500,000 ~ 1,000,000 pieces per month                                                                                 |
| Delivery time       | Within 35 days after sampling and order confirmed                                                                    |