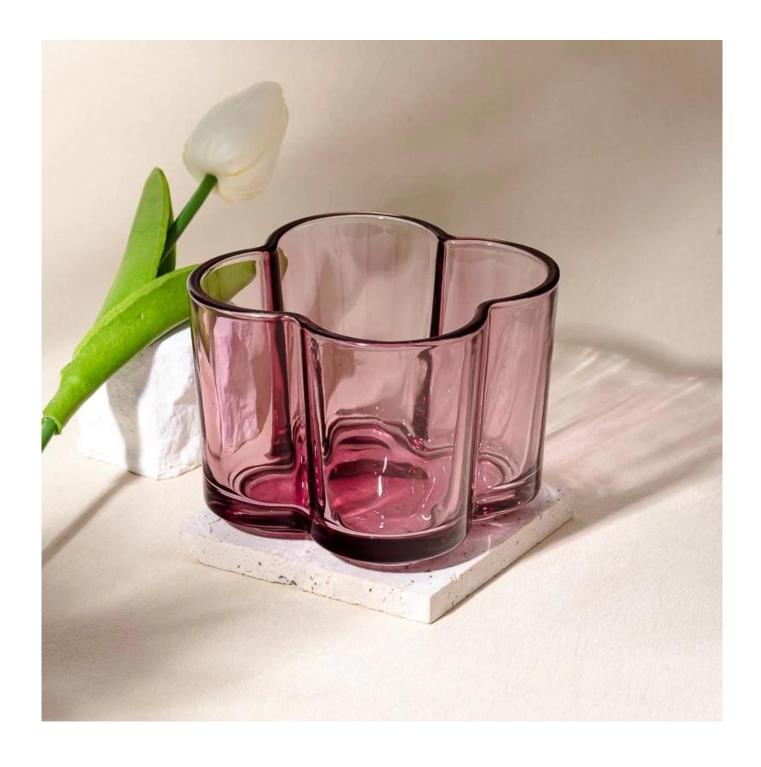

## Flower Shaped Transparent purple Glass for Candle Making

#### **Candle Jars Description**

| Item no             | SGCX25030711                                                                                                         |
|---------------------|----------------------------------------------------------------------------------------------------------------------|
| Material            | glass candle jar                                                                                                     |
| craft               | pressed glass candle jars                                                                                            |
| Sample time         | <ol> <li>5 days if there is glass shape and size</li> <li>15 days, if you need new shapes and sizes glass</li> </ol> |
| Packing             | The usual packing, 4 pieces in the inner box, 48 pieces box                                                          |
| Product<br>Capacity | 500,000 ~ 1,000,000 pieces per month                                                                                 |
| Delivery time       | Within 35 days after sampling and order confirmed                                                                    |