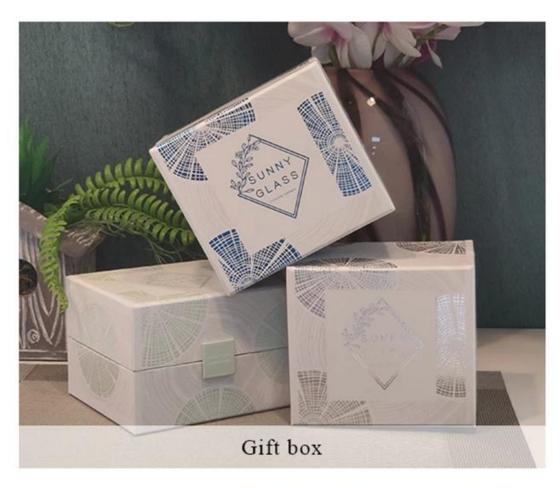

| Payment terms | 30% deposit by T / T in advance and balance against copy of B / L                                                                         |  |  |  |  |
|---------------|-------------------------------------------------------------------------------------------------------------------------------------------|--|--|--|--|
| Delivery      | By sea, by air, through express and shipping agent acceptable                                                                             |  |  |  |  |
|               | 1. Home decorations glass candle jar from high quality                                                                                    |  |  |  |  |
| Product       | 2. Suitable for use at hotel, home, etc.                                                                                                  |  |  |  |  |
| Features      | 3. Meet the ASTM Test                                                                                                                     |  |  |  |  |
|               | 1. Various designs and sizes for selection                                                                                                |  |  |  |  |
| For your      | 2 Any color painted, cool, plating, laser model Processing cutter 3. Special package as shrink film, color gift box, white gift box, etc. |  |  |  |  |
| choice        | 4. We have a professional workshop and warehouse for ensure                                                                               |  |  |  |  |
|               | delivery time                                                                                                                             |  |  |  |  |

#### **OUR CRAFTS**

Packing & Shipping