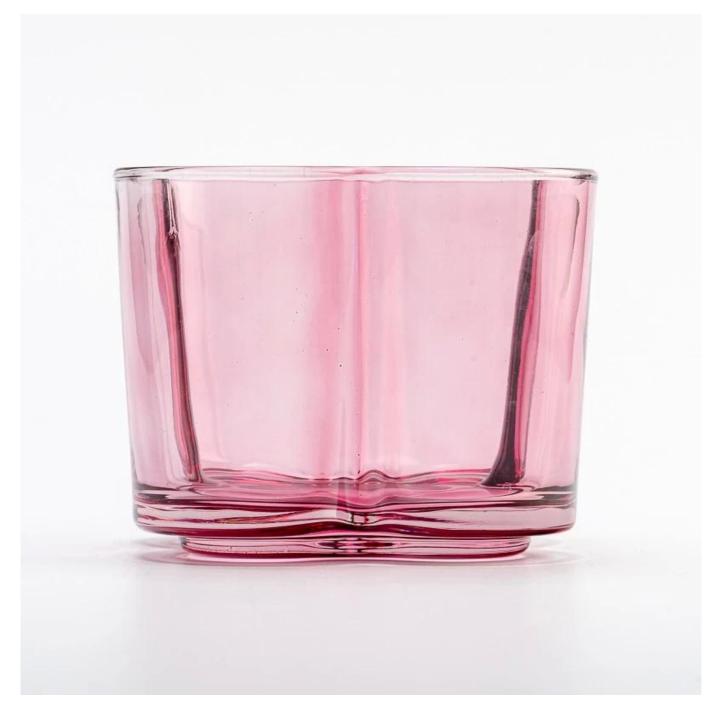

## Flower Shaped Transparent purple Glass for Candle Making

#### **Candle Jars Description**

| Item no             | SGCX25030711                                                                                                         |
|---------------------|----------------------------------------------------------------------------------------------------------------------|
| Material            | glass candle jar                                                                                                     |
| craft               | pressed glass candle jars                                                                                            |
| Sample time         | <ol> <li>5 days if there is glass shape and size</li> <li>15 days, if you need new shapes and sizes glass</li> </ol> |
| Packing             | The usual packing, 4 pieces in the inner box, 48 pieces box                                                          |
| Product<br>Capacity | 500,000 ~ 1,000,000 pieces per month                                                                                 |
| Delivery time       | Within 35 days after sampling and order confirmed                                                                    |