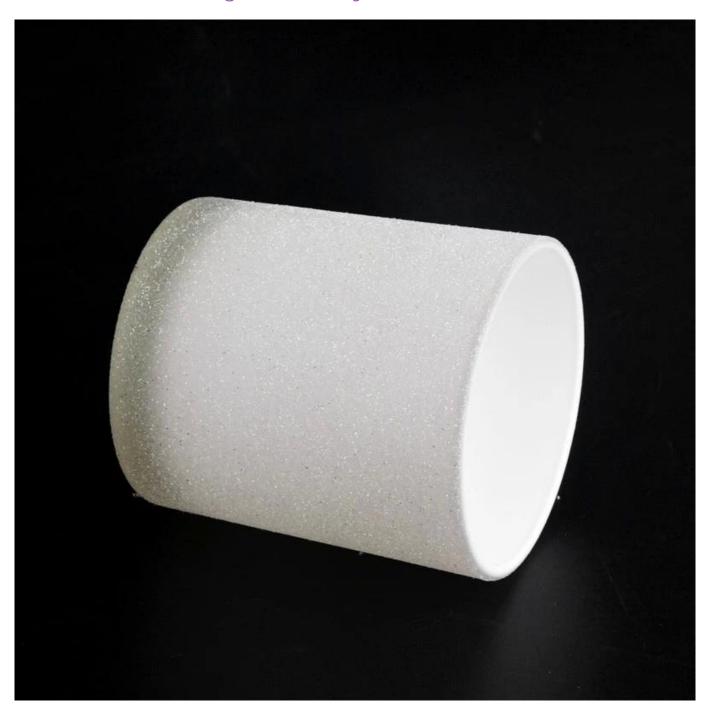

Frosted matte white glass candle jar for wholesale

Test: pass ASTM TEST

Decoration: spraying color, electroplating, laser logo, decal printing, hand painting, silk screen logo, frosted color, iridescent color, ion plating, etc