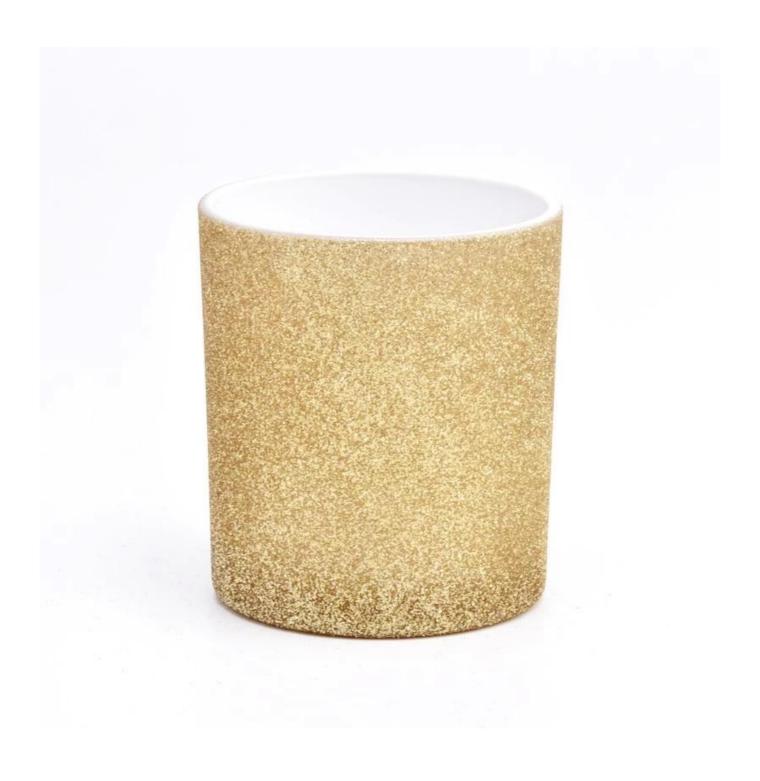

Frosted matte white glass candle jar for wholesale

Test: pass ASTM TEST

Decoration: spraying color, electroplating, laser logo, decal printing, hand painting, silk screen logo, frosted color, iridescent color, ion plating, etc