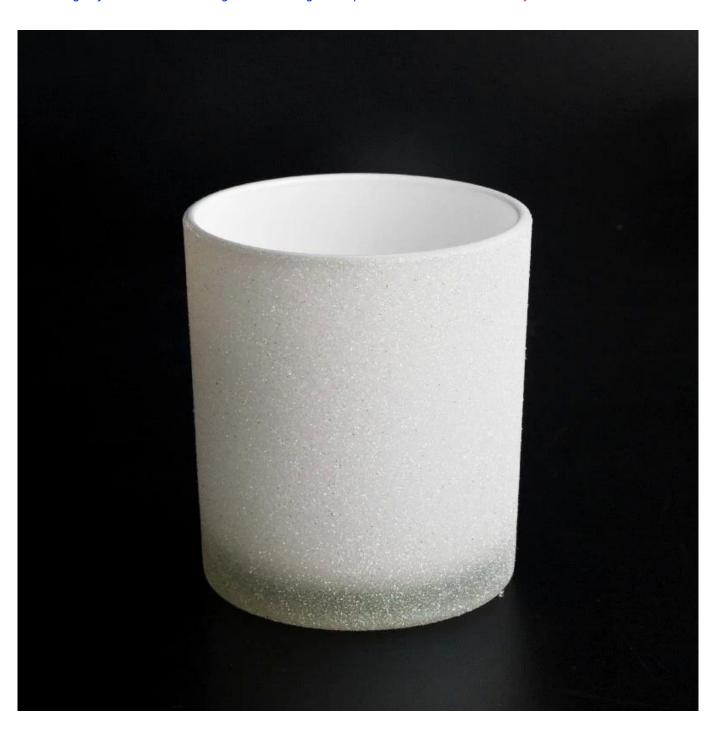

Frosted matte white glass candle jar for wholesale

Test: pass ASTM TEST

Decoration: spraying color, electroplating, laser logo, decal printing, hand painting, silk screen logo, frosted color, iridescent color, ion plating, etc