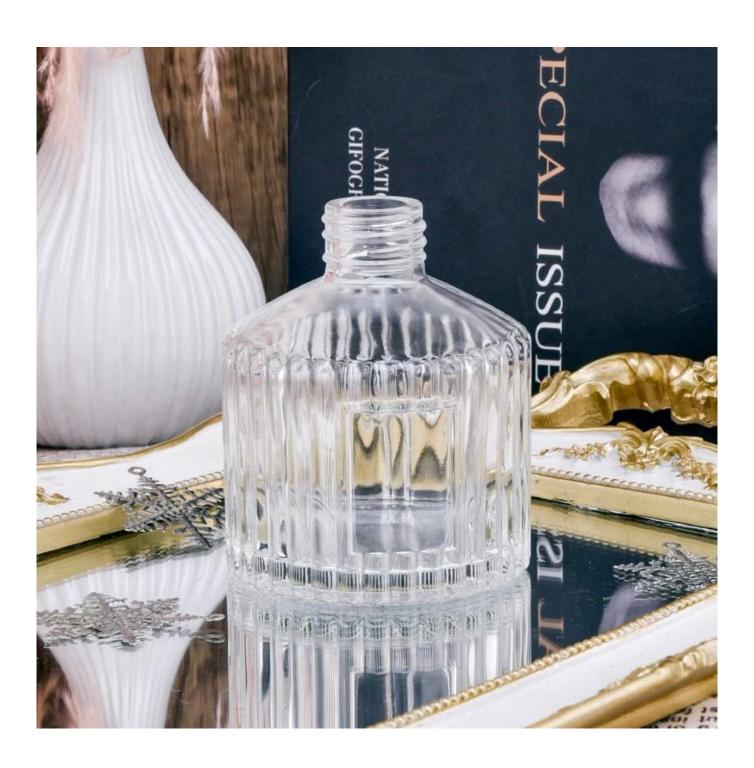

#### **GEO Embossed Pattern Glass Diffuser Bottles For Sale**

#### Candle Jars Description

| Item number.     | SGHY22081502                                                                                                         |  |  |
|------------------|----------------------------------------------------------------------------------------------------------------------|--|--|
| Material         | glass                                                                                                                |  |  |
| craft            | glass dropper bottle                                                                                                 |  |  |
| Sample time      | <ol> <li>5 days if there is glass shape and size</li> <li>15 days, if you need new shapes and sizes glass</li> </ol> |  |  |
| Packing          | The usual packing, 4 pieces in the inner box, 48 pieces box                                                          |  |  |
| Product Capacity | 500,000 ~ 1,000,000 pieces per month                                                                                 |  |  |
| Delivery time    | Within 35 days after sampling and order confirmed                                                                    |  |  |