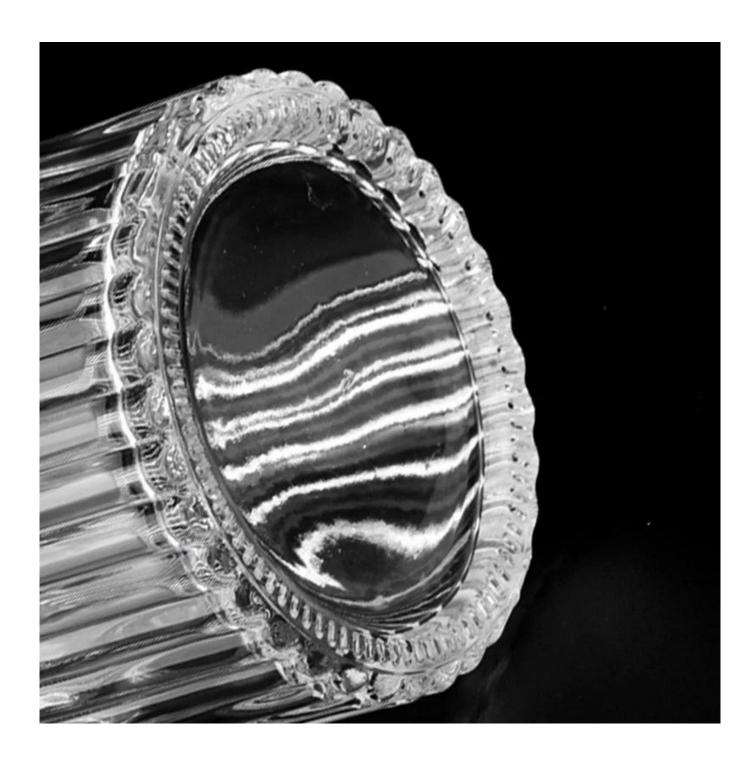

#### **GEO Embossed Pattern Glass Diffuser Bottles For Sale**

#### Candle Jars Description

| Item number.     | SGHY22081502                                                                                                         |  |  |
|------------------|----------------------------------------------------------------------------------------------------------------------|--|--|
| Material         | glass                                                                                                                |  |  |
| craft            | glass dropper bottle                                                                                                 |  |  |
| Sample time      | <ol> <li>5 days if there is glass shape and size</li> <li>15 days, if you need new shapes and sizes glass</li> </ol> |  |  |
| Packing          | The usual packing, 4 pieces in the inner box, 48 pieces box                                                          |  |  |
| Product Capacity | 500,000 ~ 1,000,000 pieces per month                                                                                 |  |  |
| Delivery time    | Within 35 days after sampling and order confirmed                                                                    |  |  |