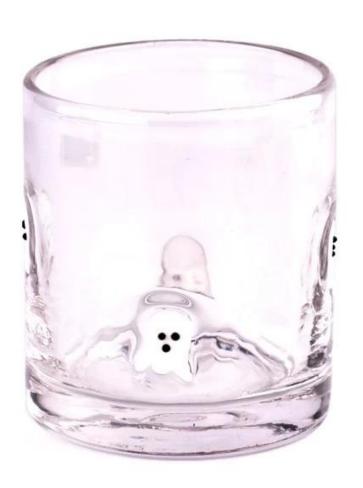

# **Ghost Glass Candle Jars For Holiday Decoration**

| Element name     | Popular 8oz Amber Glass Candle Containers Wholesale                                                                                                                                                     |
|------------------|---------------------------------------------------------------------------------------------------------------------------------------------------------------------------------------------------------|
| Sampling time    | 1.5 days if the shape and size of the products exist 2.15 days if you need new shape and size of the products                                                                                           |
| Packaging        | 24pcs / 36pcs / 48pcs regular safety packing and so on For export carton with egg divider                                                                                                               |
| MOQ              | 5000pcs                                                                                                                                                                                                 |
| Delivery time    | Within 35 days after the order confirmed                                                                                                                                                                |
| Payment terms    | 30% deposit by T / T in advance, the balance after showing the copy of B / L                                                                                                                            |
| Product features | <ol> <li>High quality and competitive prices</li> <li>Testing FDA, SGS, LFGB etc.</li> <li>Eco Friendly</li> <li>It is widely aimed at Wedding, party, home, bars etc.</li> <li>Machine made</li> </ol> |