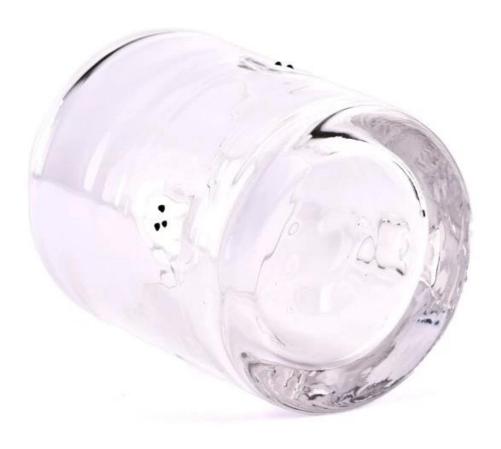

# **Ghost Glass Candle Jars For Holiday Decoration**

| Element name     | Popular 8oz Amber Glass Candle Containers Wholesale                                                                                                                                                     |
|------------------|---------------------------------------------------------------------------------------------------------------------------------------------------------------------------------------------------------|
| Sampling time    | 1.5 days if the shape and size of the products exist 2.15 days if you need new shape and size of the products                                                                                           |
| Packaging        | 24pcs / 36pcs / 48pcs regular safety packing and so on For export carton with egg divider                                                                                                               |
| MOQ              | 5000pcs                                                                                                                                                                                                 |
| Delivery time    | Within 35 days after the order confirmed                                                                                                                                                                |
| Payment terms    | 30% deposit by T / T in advance, the balance after showing the copy of B / L                                                                                                                            |
| Product features | <ol> <li>High quality and competitive prices</li> <li>Testing FDA, SGS, LFGB etc.</li> <li>Eco Friendly</li> <li>It is widely aimed at Wedding, party, home, bars etc.</li> <li>Machine made</li> </ol> |