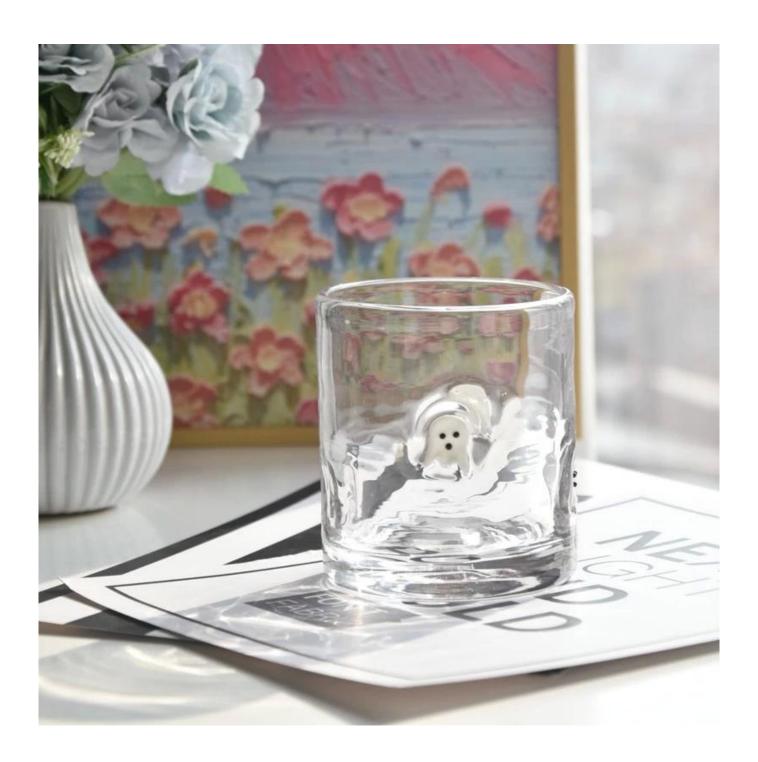

# **Ghost Glass Candle Jars For Holiday Decoration**

| Element name     | Popular 8oz Amber Glass Candle Containers Wholesale                                                                                                                                                     |
|------------------|---------------------------------------------------------------------------------------------------------------------------------------------------------------------------------------------------------|
| Sampling time    | 1.5 days if the shape and size of the products exist 2.15 days if you need new shape and size of the products                                                                                           |
| Packaging        | 24pcs / 36pcs / 48pcs regular safety packing and so on For export carton with egg divider                                                                                                               |
| MOQ              | 5000pcs                                                                                                                                                                                                 |
| Delivery time    | Within 35 days after the order confirmed                                                                                                                                                                |
| Payment terms    | 30% deposit by T / T in advance, the balance after showing the copy of B / L                                                                                                                            |
| Product features | <ol> <li>High quality and competitive prices</li> <li>Testing FDA, SGS, LFGB etc.</li> <li>Eco Friendly</li> <li>It is widely aimed at Wedding, party, home, bars etc.</li> <li>Machine made</li> </ol> |