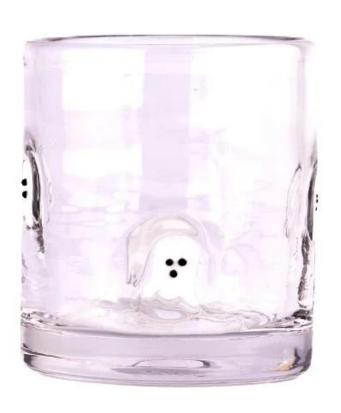

# **Ghost Glass Candle Jars For Holiday Decoration**

| Element name     | Popular 8oz Amber Glass Candle Containers Wholesale                                                                                                                                                     |
|------------------|---------------------------------------------------------------------------------------------------------------------------------------------------------------------------------------------------------|
| Sampling time    | 1.5 days if the shape and size of the products exist 2.15 days if you need new shape and size of the products                                                                                           |
| Packaging        | 24pcs / 36pcs / 48pcs regular safety packing and so on For export carton with egg divider                                                                                                               |
| MOQ              | 5000pcs                                                                                                                                                                                                 |
| Delivery time    | Within 35 days after the order confirmed                                                                                                                                                                |
| Payment terms    | 30% deposit by T / T in advance, the balance after showing the copy of B / L                                                                                                                            |
| Product features | <ol> <li>High quality and competitive prices</li> <li>Testing FDA, SGS, LFGB etc.</li> <li>Eco Friendly</li> <li>It is widely aimed at Wedding, party, home, bars etc.</li> <li>Machine made</li> </ol> |