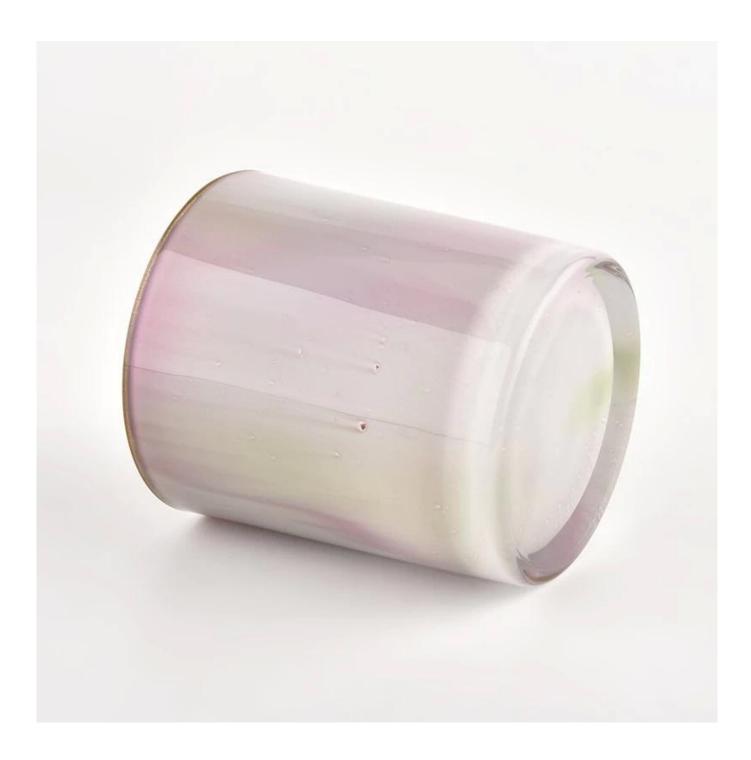

### product description

| product<br>name   | Glass candle jar gold inner with glass jars for candle home use                                |
|-------------------|------------------------------------------------------------------------------------------------|
| Sample<br>time    | 1. 5 days if there is glass shape and size 2. 15 days, if you need new shapes and sizes glass  |
| Measure           | Item No.:SGHL21121509 Top dia: 80mm Bottom dia: 74mm Height: 90mm Weight: 290g Capacity: 300ml |
| Packing           | Normal packing, Individual gift box, PVC box, window box, color box, white box, etc            |
| Delivery<br>time  | Within 35 days after the sample and order confirmed                                            |
| Payment<br>term   | 30% deposit by T/T in advance and the balance against the copy of B/L                          |
| Shipment          | By sea,by air,by Express and your shipping agent is acceptable                                 |
| Usage<br>Occasion | Home decor,Wedding Decoration,Wedding Favors,Decoration enhancement,                           |

Unusual shapes and simple style-perfect for presenting your style in any room. Quality, impressive style and these <u>glass candle jar</u> so very gift worthy.

This classic 10 ounce glass tumbler is a fantastic choice for high end scented poured candles. It is highly versatile for use around the home, restaurant or retail setting as a tumbler, water glass, or as vase for wedding centerpieces.

The <u>glass candle jars</u> light the candle, when the flame illuminates, the beautiful hues flashes. Unique glass jar for candle making, for your own use or for business, is a wonderful choice.

Wide range of application