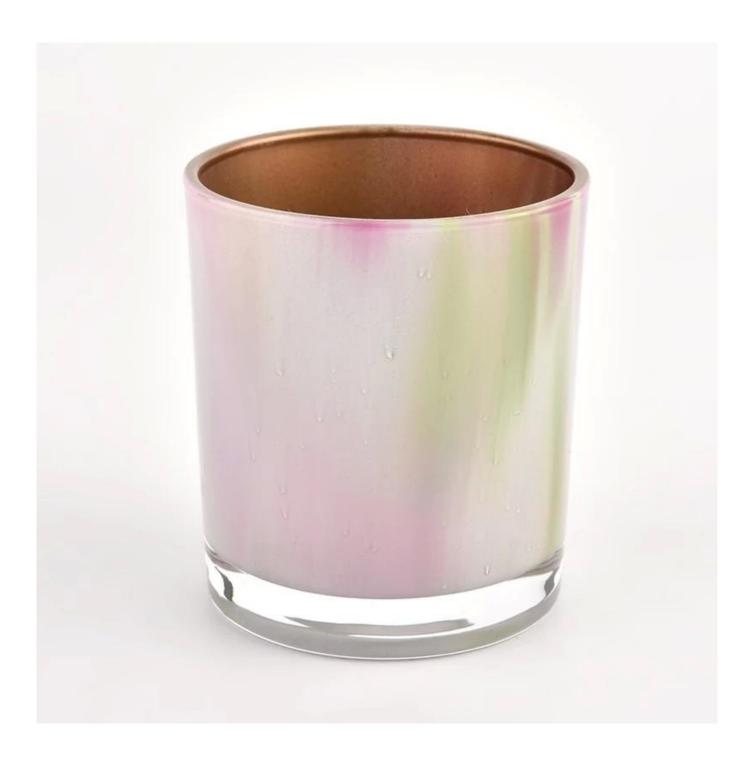

### product description

| product<br>name   | Glass candle jar gold inner with glass jars for candle home use                                |
|-------------------|------------------------------------------------------------------------------------------------|
| Sample<br>time    | 1. 5 days if there is glass shape and size 2. 15 days, if you need new shapes and sizes glass  |
| Measure           | Item No.:SGHL21121509 Top dia: 80mm Bottom dia: 74mm Height: 90mm Weight: 290g Capacity: 300ml |
| Packing           | Normal packing, Individual gift box, PVC box, window box, color box, white box, etc            |
| Delivery<br>time  | Within 35 days after the sample and order confirmed                                            |
| Payment<br>term   | 30% deposit by T/T in advance and the balance against the copy of B/L                          |
| Shipment          | By sea,by air,by Express and your shipping agent is acceptable                                 |
| Usage<br>Occasion | Home decor,Wedding Decoration,Wedding Favors,Decoration enhancement,                           |

Unusual shapes and simple style-perfect for presenting your style in any room. Quality, impressive style and these <u>glass candle jar</u> so very gift worthy.

This classic 10 ounce glass tumbler is a fantastic choice for high end scented poured candles. It is highly versatile for use around the home, restaurant or retail setting as a tumbler, water glass, or as vase for wedding centerpieces.

The <u>glass candle jars</u> light the candle, when the flame illuminates, the beautiful hues flashes. Unique glass jar for candle making, for your own use or for business, is a wonderful choice.

Wide range of application