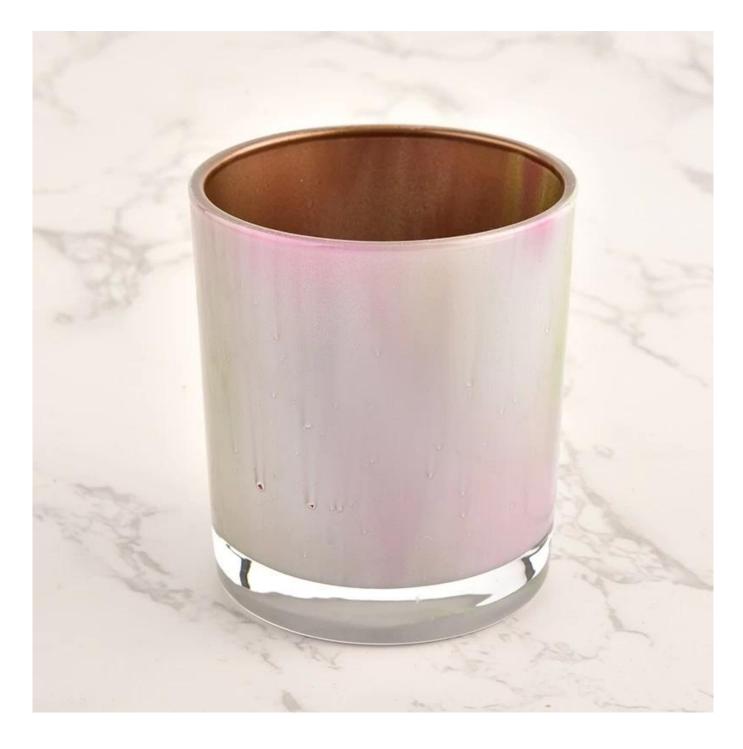

Unusual shapes and simple style-perfect for presenting your style in any room. Quality, impressive style and these <u>glass candle jar</u> so very gift worthy.

This classic 10 ounce glass tumbler is a fantastic choice for high end scented poured candles. It is highly versatile for use around the home, restaurant or retail setting as a tumbler, water glass, or as vase for wedding centerpieces.

The <u>glass candle jars</u> light the candle, when the flame illuminates, the beautiful hues flashes. Unique glass jar for candle making, for your own use or for business, is a wonderful choice.

Wide range of application