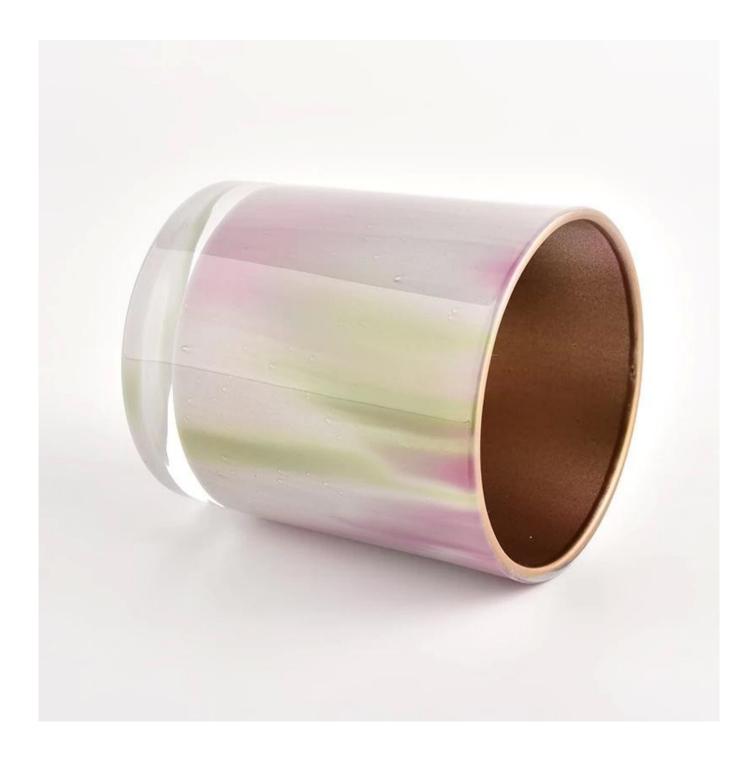

### product description

| product<br>name   | Glass candle jar gold inner with glass jars for candle home use                                |
|-------------------|------------------------------------------------------------------------------------------------|
| Sample<br>time    | 1. 5 days if there is glass shape and size 2. 15 days, if you need new shapes and sizes glass  |
| Measure           | Item No.:SGHL21121509 Top dia: 80mm Bottom dia: 74mm Height: 90mm Weight: 290g Capacity: 300ml |
| Packing           | Normal packing, Individual gift box, PVC box, window box, color box, white box, etc            |
| Delivery<br>time  | Within 35 days after the sample and order confirmed                                            |
| Payment<br>term   | 30% deposit by T/T in advance and the balance against the copy of B/L                          |
| Shipment          | By sea,by air,by Express and your shipping agent is acceptable                                 |
| Usage<br>Occasion | Home decor,Wedding Decoration,Wedding Favors,Decoration enhancement,                           |

Unusual shapes and simple style-perfect for presenting your style in any room. Quality, impressive style and these <u>glass candle jar</u> so very gift worthy.

This classic 10 ounce glass tumbler is a fantastic choice for high end scented poured candles. It is highly versatile for use around the home, restaurant or retail setting as a tumbler, water glass, or as vase for wedding centerpieces.

The <u>glass candle jars</u> light the candle, when the flame illuminates, the beautiful hues flashes. Unique glass jar for candle making, for your own use or for business, is a wonderful choice.

Wide range of application