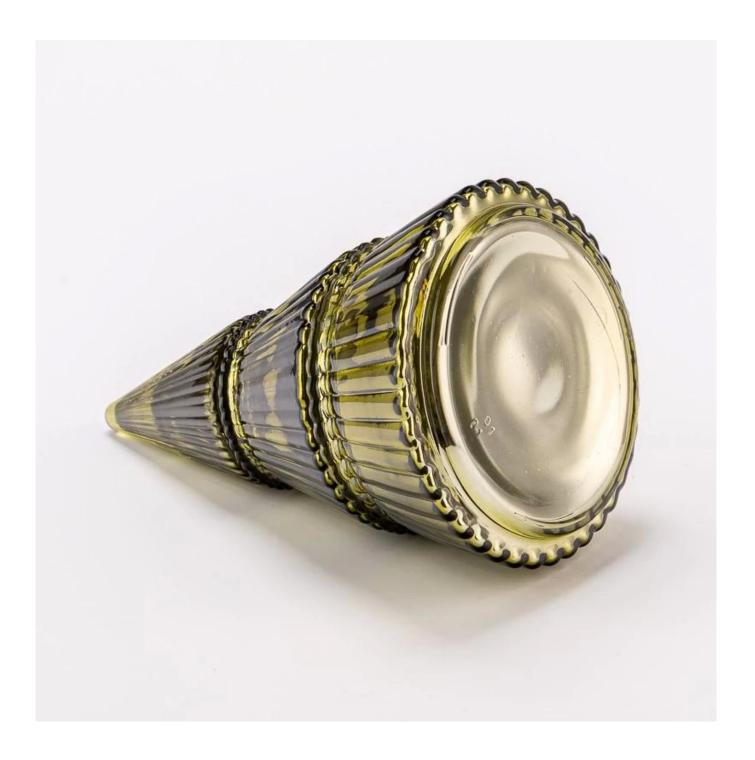

## Glass candle jar with lid for Christmas Tree decoration

## **Product Pictures**