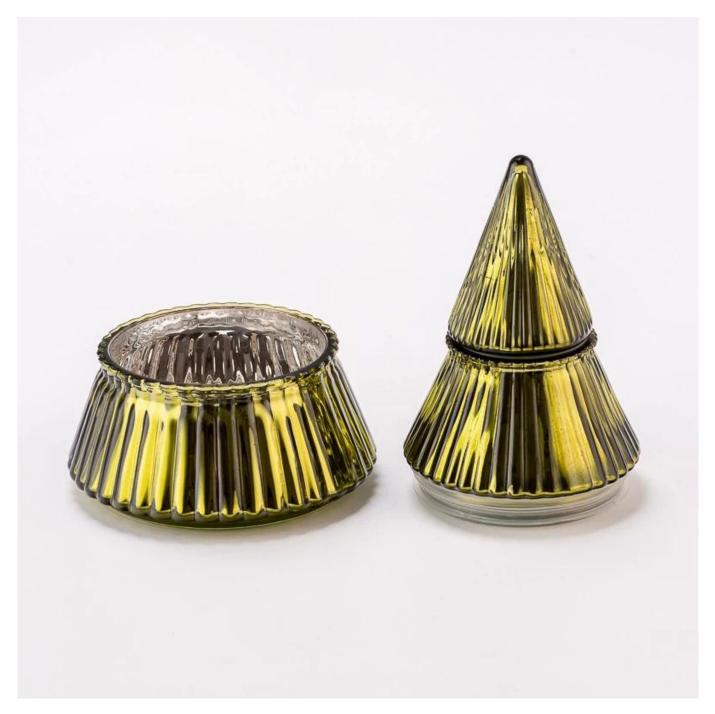

-------------|
| 5. <u>Design</u>    | * Strong design team<br>* 15 new items release monthly                    | * Unique design<br>*<br>Improve your market competitive power                                                                                          |
| 6. <u>Capacity</u>  | * 20,00 square meters factory<br>* 14.4 million pieces monthly            | * To meet your mass orders<br>* Shorten the delivery lead time                                                                                         |
| 7. <u>Logistics</u> | We have our own<br><u>SUNNY WORLDWIDE LOGISTICS(SZ)</u><br><u>LIMITED</u> | <ul> <li>* Seamless communication</li> <li>* Avoid too many contact points</li> <li>* Streamline management</li> <li>* Save cost indirectly</li> </ul> |

## **Product Pictures**











# MAIN PRODUCTS



### **Quality Control**

## Sunny Glassware follow ANSI/ASQ Z1.4-2008 Quality Control System strictly as following to prevent defective candle holders before delivery.

### \* 4 rounds inspection procedure

- (1). Inspect all raw materials before producing.
- (2). Check the mass produced sample comparing to client's signed sample.
- (3). Inspect semi-products during production
- (4). Check the finish products and the package before and after sending the warehouse.

### \* 6 main check points

- (1). Workmanship appearance
- (2). Quantity
- (3). Style, material, color
- (3). Packing & Loading
- (4). Marking/Label

## (5). Data measurement/function/field test

(6). Made by skilled workers



## Packaging

# PACKING

We have Normal packing, PVC box Window box,cart