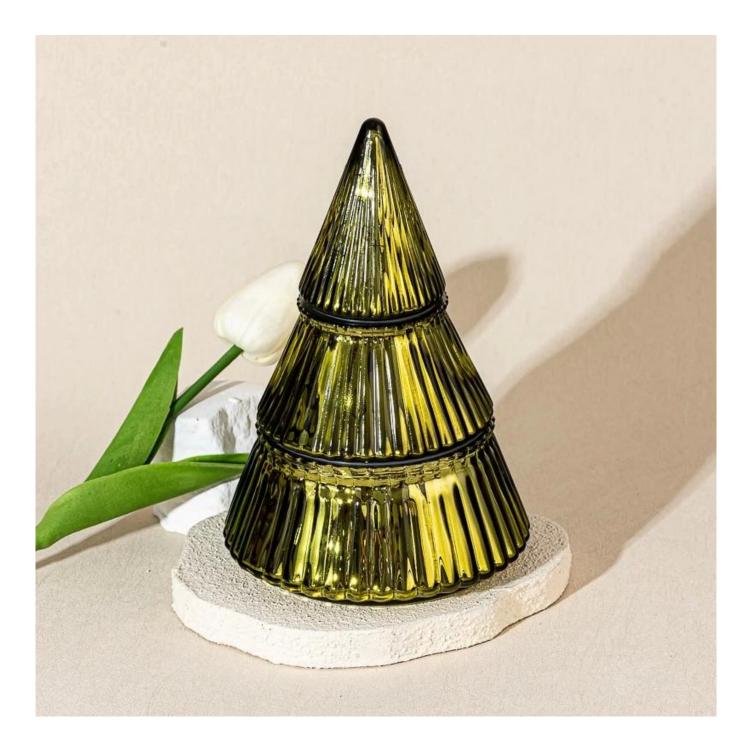

---------|
| 5. <u>Design</u>    | * Strong design team<br>* 15 new items release monthly                    | * Unique design<br>*<br>Improve your market competitive power                                                                                          |
| 6. <u>Capacity</u>  | * 20,00 square meters factory<br>* 14.4 million pieces monthly            | * To meet your mass orders<br>* Shorten the delivery lead time                                                                                         |
| 7. <u>Logistics</u> | We have our own<br><u>SUNNY WORLDWIDE LOGISTICS(SZ)</u><br><u>LIMITED</u> | <ul> <li>* Seamless communication</li> <li>* Avoid too many contact points</li> <li>* Streamline management</li> <li>* Save cost indirectly</li> </ul> |

## **Product Pictures**











# MAIN PRODUCTS



### **Quality Control**

## Sunny Glassware follow ANSI/ASQ Z1.4-2008 Quality Control System strictly as following to prevent defective candle holders before delivery.

### \* 4 rounds inspection procedure

- (1). Inspect all raw materials before producing.
- (2). Check the mass produced sample comparing to client's signed sample.
- (3). Inspect semi-products during production
- (4). Check the finish products and the package before and after sending the warehouse.

### \* 6 main check points

- (1). Workmanship appearance
- (2). Quantity
- (3). Style, material, color
- (3). Packing & Loading
- (4). Marking/Label

## (5). Data measurement/function/field test

(6). Made by skilled workers



## Packaging

# PACKING

We have Normal packing, PVC box Window box,carton b