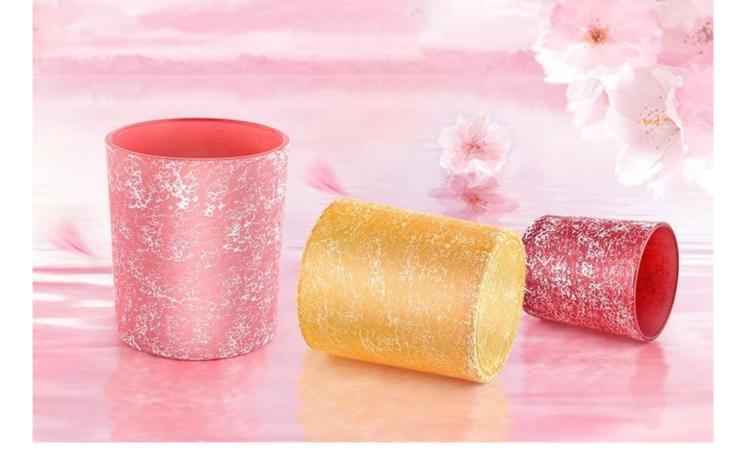

## Glass candle jar with lid for Christmas Tree decoration

# Sunny Glassware

We are the exclusive supplier of Nest Fragrance, Candle Lite, UGG etc popular brands, which 80% aroma vessels are from Sunny Glassware.



## Why choose SUNNY?

|                        | Our Advantages                                                | Your Benefits                          |
|------------------------|---------------------------------------------------------------|----------------------------------------|
| 1. Experience          | 26+ years glassware supplier                                  | To be a long-term and reliable partner |
| 2. Quality             | * Qualified QC inspection team                                | To create a famous brand rapidly       |
| 3. <u>Certificates</u> | * ISO9001:2008<br>*<br>Green & Social Compliance certificates | Quality assurance for consumers        |

| 4. <u>Sample</u>    | * Sample ready within 10 days<br>* OEM/ODM orders welcome                 | * Ensure qualif