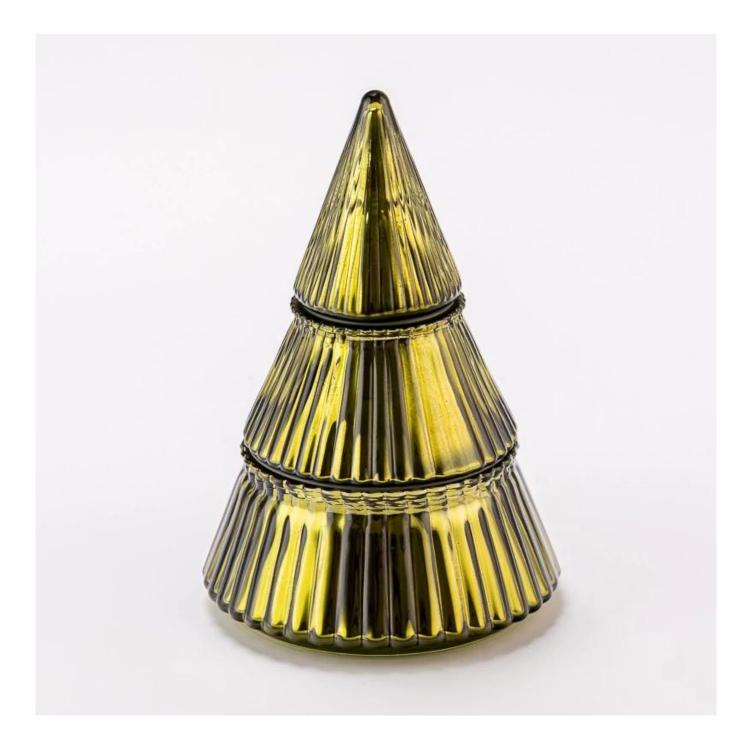

## Glass candle jar with lid for Christmas Tree decoration

## **Product Pictures**