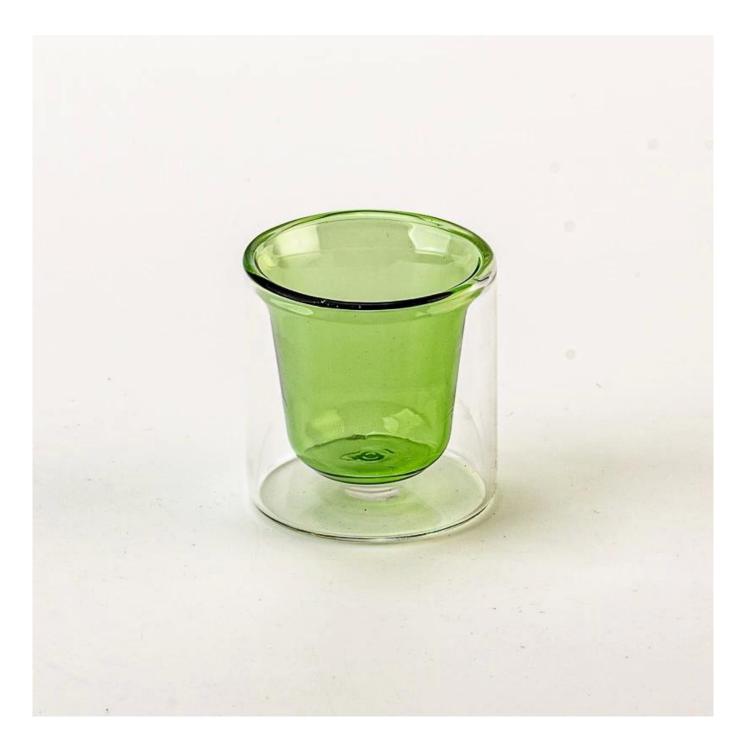

----------|------------------------------------------------------------------------------------------------------------------|
| 5. <u>Design</u>    | * Strong design team<br>* 15 new items release monthly                    | * Unique design<br>*<br>Improve your market competitive power                                                    |
| 6. <u>Capacity</u>  | * 20,00 square meters factory<br>* 14.4 million pieces monthly            | * To meet your mass orders<br>* Shorten the delivery lead time                                                   |
| 7. <u>Logistics</u> | We have our own<br><u>SUNNY WORLDWIDE LOGISTICS(SZ)</u><br><u>LIMITED</u> | * Seamless communication<br>* Avoid too many contact points<br>* Streamline management<br>* Save cost indirectly |

## **Product Pictures**













# MAIN PRODUCTS



### **Quality Control**

## Sunny Glassware follow ANSI/ASQ Z1.4-2008 Quality Control System strictly as following to prevent defective candle holders before delivery.

### \* 4 rounds inspection procedure

- (1). Inspect all raw materials before producing.
- (2). Check the mass produced sample comparing to client's signed sample.
- (3). Inspect semi-products during production
- (4). Check the finish products and the package before and after sending the warehouse.

### \* 6 main check points

- (1). Workmanship appearance
- (2). Quantity
- (3). Style, material, color
- (3). Packing & Loading
- (4). Marking/Label

## (5). Data measurement/function/field test

(6). Made by skilled workers



## Packaging

# PACKING

We have Normal packing, PVC box Window box,cart