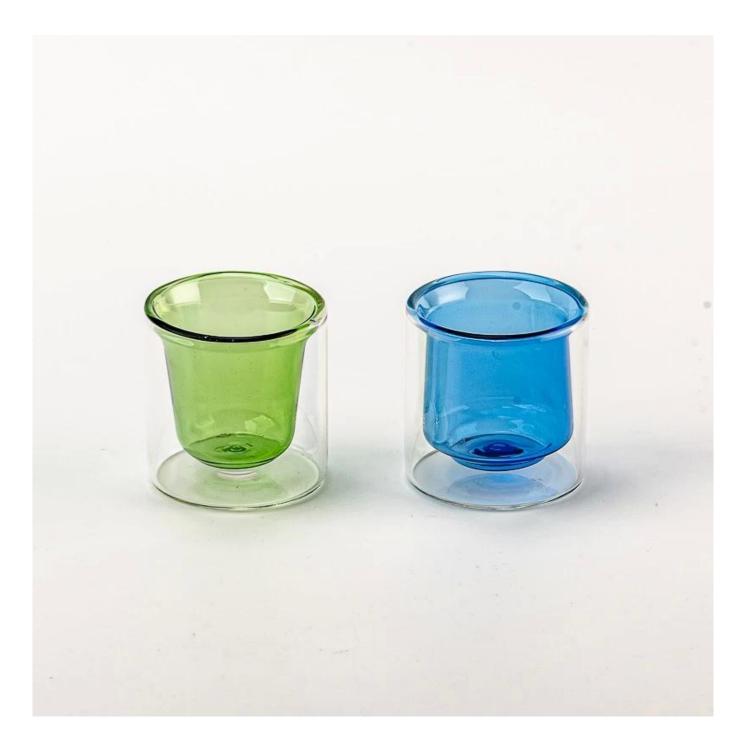

--------|------------------------------------------------------------------------------------------------------------------|
| 5. <u>Design</u>    | * Strong design team<br>* 15 new items release monthly                    | * Unique design<br>*<br>Improve your market competitive power                                                    |
| 6. <u>Capacity</u>  | * 20,00 square meters factory<br>* 14.4 million pieces monthly            | * To meet your mass orders<br>* Shorten the delivery lead time                                                   |
| 7. <u>Logistics</u> | We have our own<br><u>SUNNY WORLDWIDE LOGISTICS(SZ)</u><br><u>LIMITED</u> | * Seamless communication<br>* Avoid too many contact points<br>* Streamline management<br>* Save cost indirectly |

## **Product Pictures**













# MAIN PRODUCTS



### **Quality Control**

## Sunny Glassware follow ANSI/ASQ Z1.4-2008 Quality Control System strictly as following to prevent defective candle holders before delivery.

### \* 4 rounds inspection procedure

- (1). Inspect all raw materials before producing.
- (2). Check the mass produced sample comparing to client's signed sample.
- (3). Inspect semi-products during production
- (4). Check the finish products and the package before and after sending the warehouse.

### \* 6 main check points

- (1). Workmanship appearance
- (2). Quantity
- (3). Style, material, color
- (3). Packing & Loading
- (4). Marking/Label

## (5). Data measurement/function/field test

(6). Made by skilled workers



## Packaging

# PACKING

We have Normal packing, PVC box Window box,carton