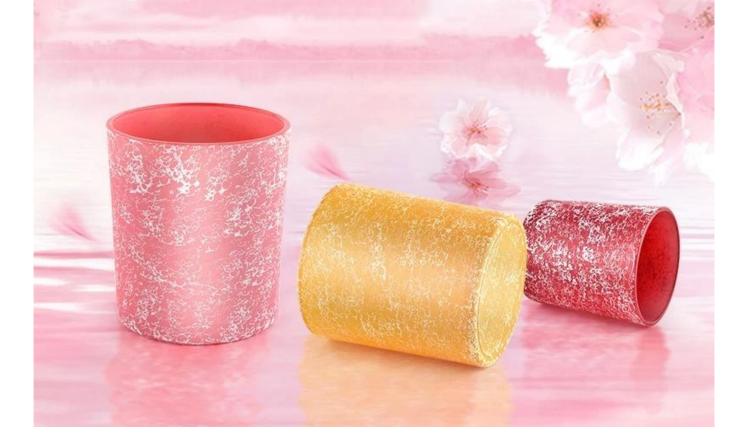

## Glass cup soy candle container high borosilicate double layer wholesale

# Sunny Glassware

We are the exclusive supplier of Nest Fragrance, Candle Lite, UGG etc popular brands, which 80% aroma vessels are from Sunny Glassware.



## Why choose SUNNY?

|                        | Our Advantages                                                | Your Benefits                          |
|------------------------|---------------------------------------------------------------|----------------------------------------|
| 1. Experience          | 26+ years glassware supplier                                  | To be a long-term and reliable partner |
| 2. Quality             | * Qualified QC inspection team                                | To create a famous brand rapidly       |
| 3. <u>Certificates</u> | * ISO9001:2008<br>*<br>Green & Social Compliance certificates | Quality assurance for consumers        |

| 4. <u>Sample</u>    | * Sample ready within 10 days<br>* OEM/ODM orders welcome                 | * Ensure qualif