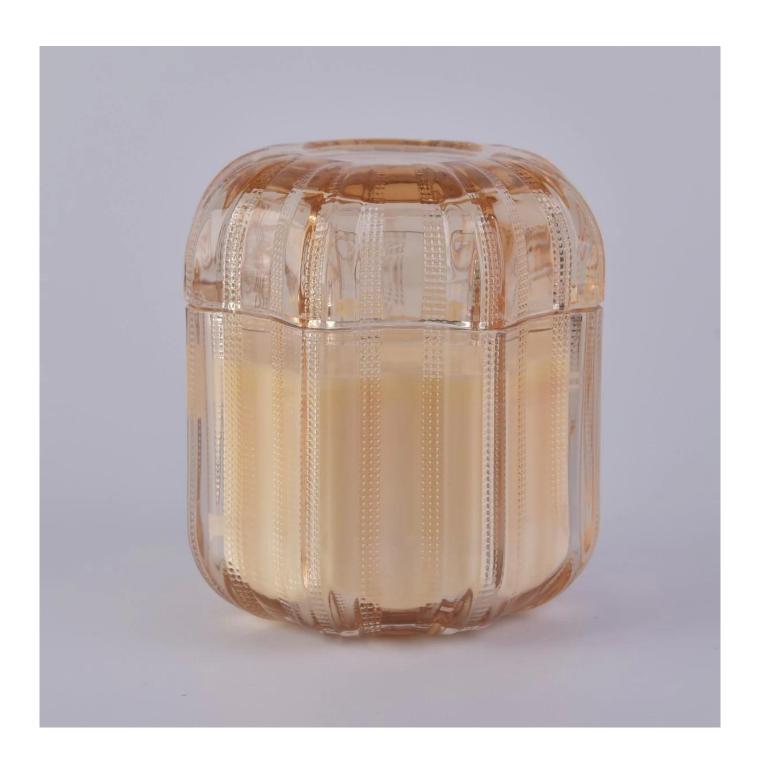

## $P_{ m roduct\ images}$

Capacity:381ml

Gold color holiday glass candle holders with glass lids SGYH1801001
Glass lid
Weight:176g
Height:38.4mm
Top dia
102.2mm
Glass jar
Weight
395g
Height
79.4mm
Dia:103.9mm