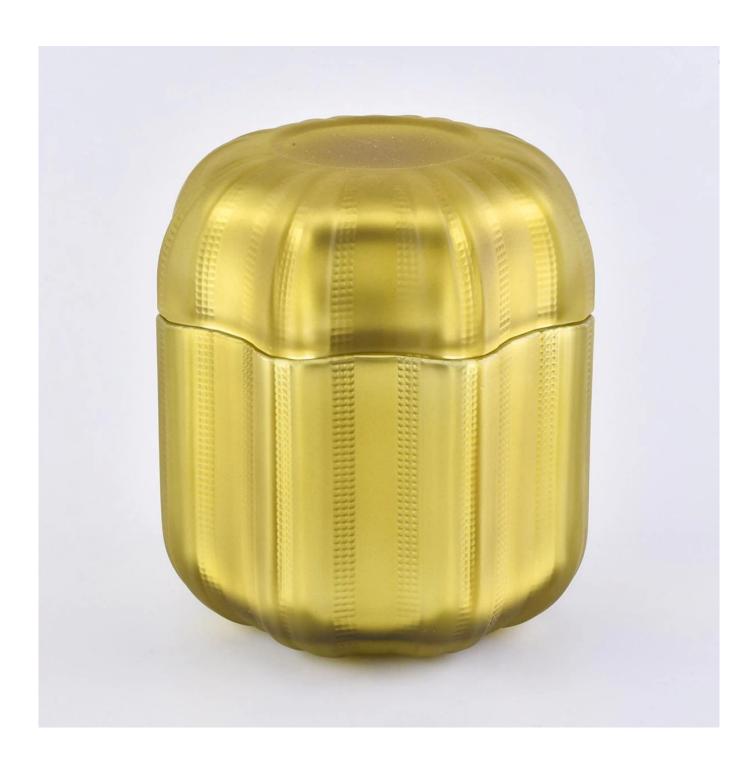

## $P_{ m roduct\ images}$

Capacity:381ml

Gold color holiday glass candle holders with glass lids SGYH1801001
Glass lid
Weight:176g
Height:38.4mm
Top dia
102.2mm
Glass jar
Weight
395g
Height
79.4mm
Dia:103.9mm