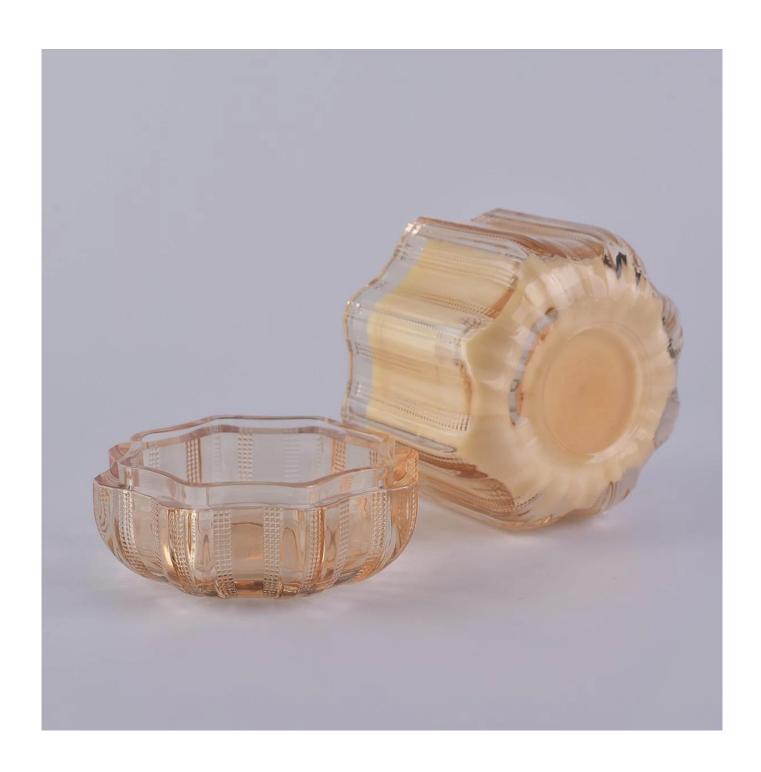

## $P_{ m roduct\ images}$

Capacity:381ml

Gold color holiday glass candle holders with glass lids SGYH1801001
Glass lid
Weight:176g
Height:38.4mm
Top dia
102.2mm
Glass jar
Weight
395g
Height
79.4mm
Dia:103.9mm