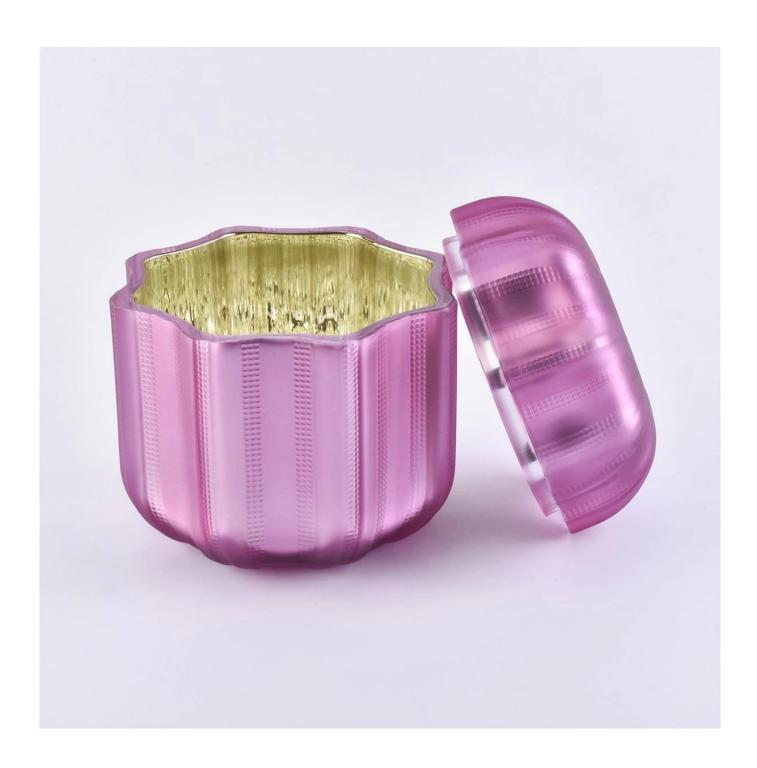

## $P_{ m roduct\ images}$

Capacity:381ml

Gold color holiday glass candle holders with glass lids SGYH1801001
Glass lid
Weight:176g
Height:38.4mm
Top dia
102.2mm
Glass jar
Weight
395g
Height
79.4mm
Dia:103.9mm