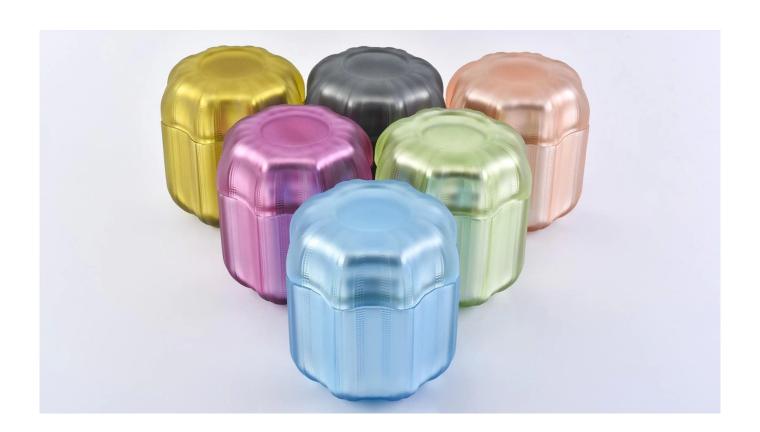

## $P_{ m roduct\ images}$

Capacity:381ml

Gold color holiday glass candle holders with glass lids SGYH1801001
Glass lid
Weight:176g
Height:38.4mm
Top dia
102.2mm
Glass jar
Weight
395g
Height
79.4mm
Dia:103.9mm