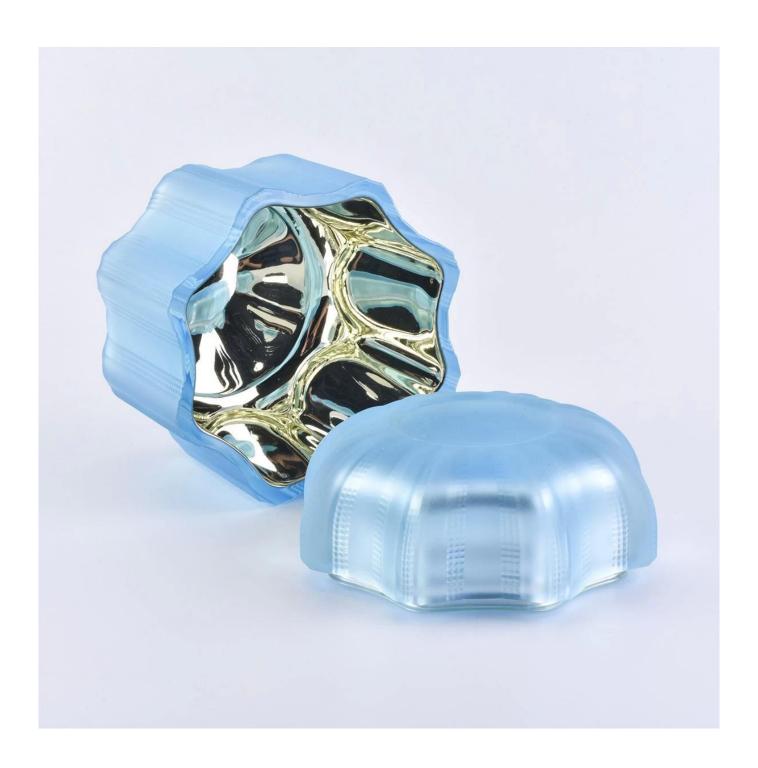

## $P_{ m roduct\ images}$

Capacity:381ml

Gold color holiday glass candle holders with glass lids SGYH1801001
Glass lid
Weight:176g
Height:38.4mm
Top dia
102.2mm
Glass jar
Weight
395g
Height
79.4mm
Dia:103.9mm