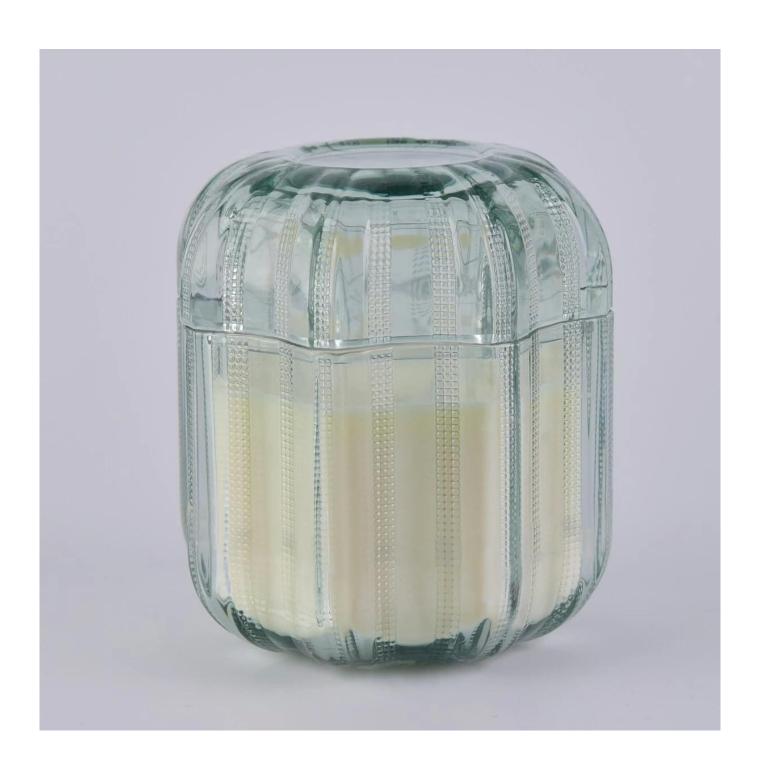

## $P_{ m roduct\ images}$

Capacity:381ml

Gold color holiday glass candle holders with glass lids SGYH1801001
Glass lid
Weight:176g
Height:38.4mm
Top dia
102.2mm
Glass jar
Weight
395g
Height
79.4mm
Dia:103.9mm