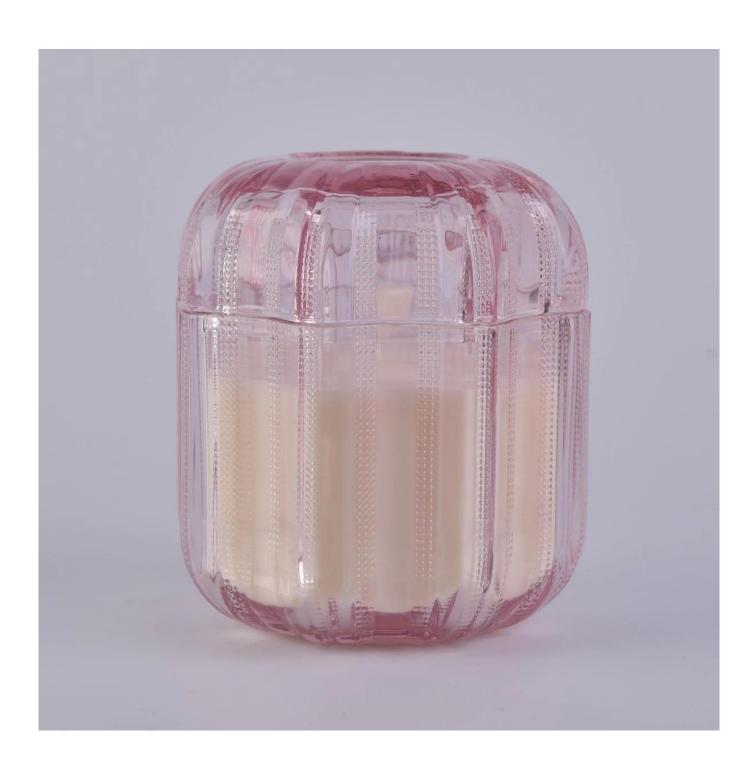

## $P_{ m roduct\ images}$

Capacity:381ml

Gold color holiday glass candle holders with glass lids SGYH1801001
Glass lid
Weight:176g
Height:38.4mm
Top dia
102.2mm
Glass jar
Weight
395g
Height
79.4mm
Dia:103.9mm