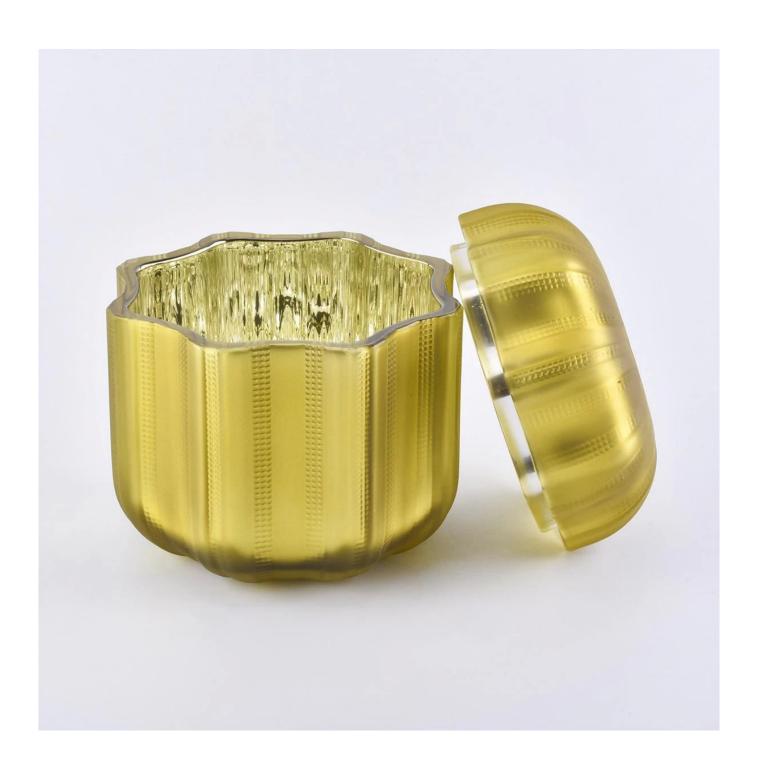

## $P_{ m roduct\ images}$

Capacity:381ml

Gold color holiday glass candle holders with glass lids SGYH1801001
Glass lid
Weight:176g
Height:38.4mm
Top dia
102.2mm
Glass jar
Weight
395g
Height
79.4mm
Dia:103.9mm