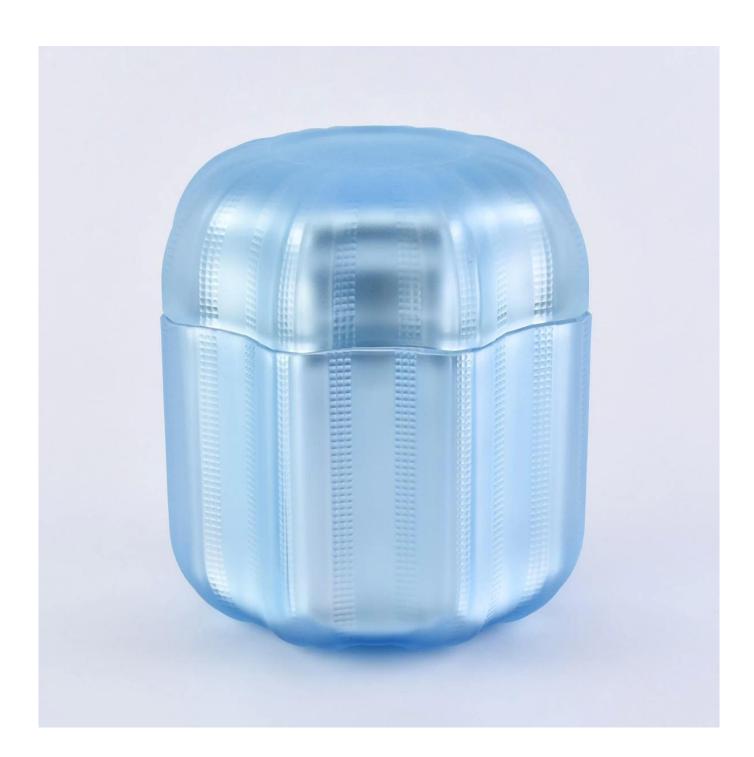

## $P_{ m roduct\ images}$

Capacity:381ml

Gold color holiday glass candle holders with glass lids SGYH1801001
Glass lid
Weight:176g
Height:38.4mm
Top dia
102.2mm
Glass jar
Weight
395g
Height
79.4mm
Dia:103.9mm