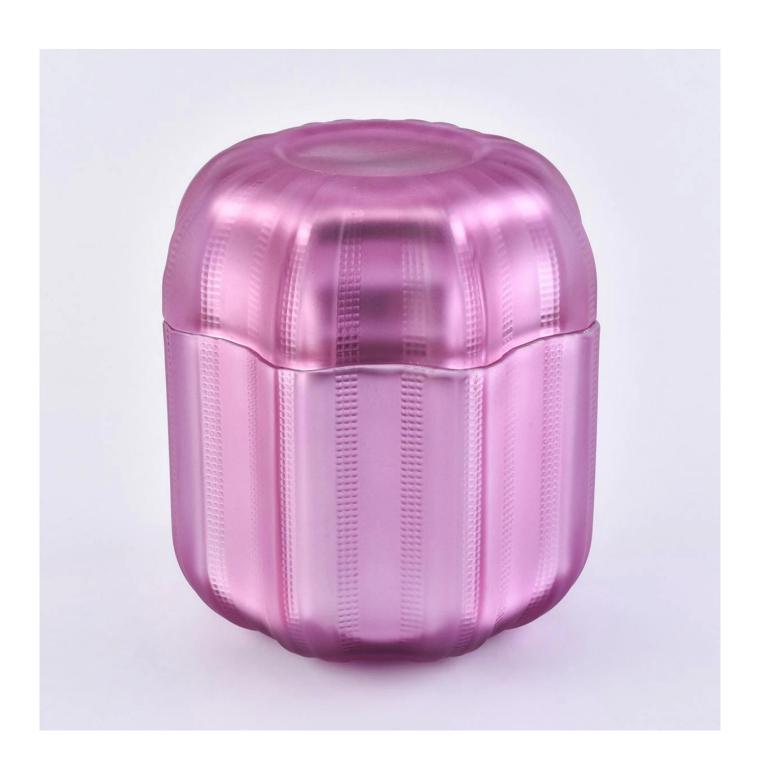

## $P_{ m roduct\ images}$

Capacity:381ml

Gold color holiday glass candle holders with glass lids SGYH1801001
Glass lid
Weight:176g
Height:38.4mm
Top dia
102.2mm
Glass jar
Weight
395g
Height
79.4mm
Dia:103.9mm