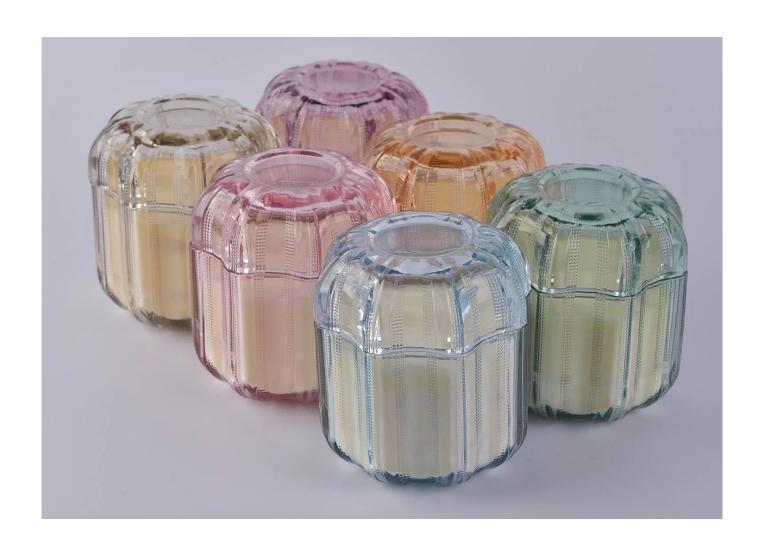

## $P_{ m roduct\ images}$

Capacity:381ml

Gold color holiday glass candle holders with glass lids SGYH1801001
Glass lid
Weight:176g
Height:38.4mm
Top dia
102.2mm
Glass jar
Weight
395g
Height
79.4mm
Dia:103.9mm