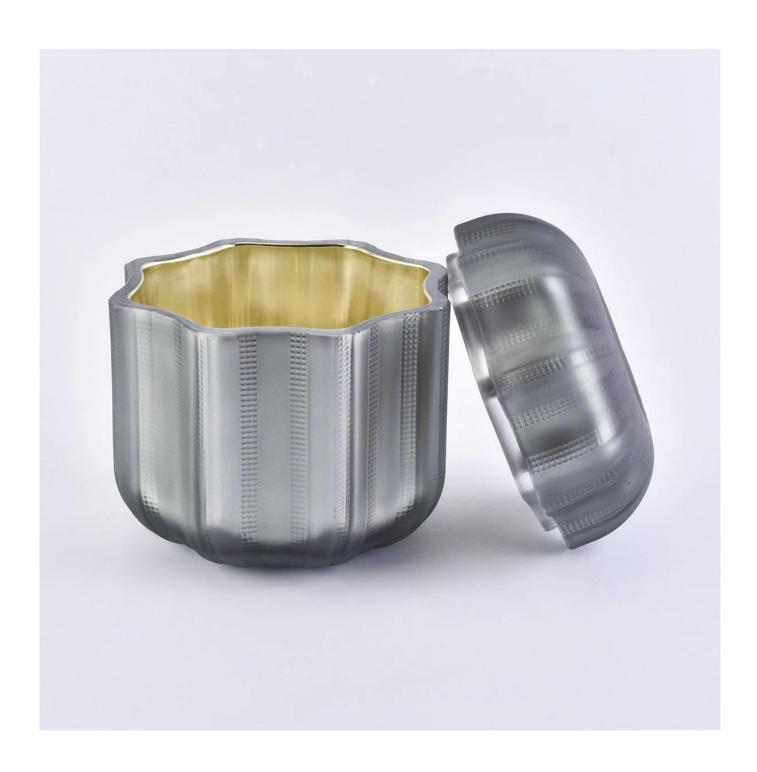

## $P_{ m roduct\ images}$

Capacity:381ml

Gold color holiday glass candle holders with glass lids SGYH1801001
Glass lid
Weight:176g
Height:38.4mm
Top dia
102.2mm
Glass jar
Weight
395g
Height
79.4mm
Dia:103.9mm