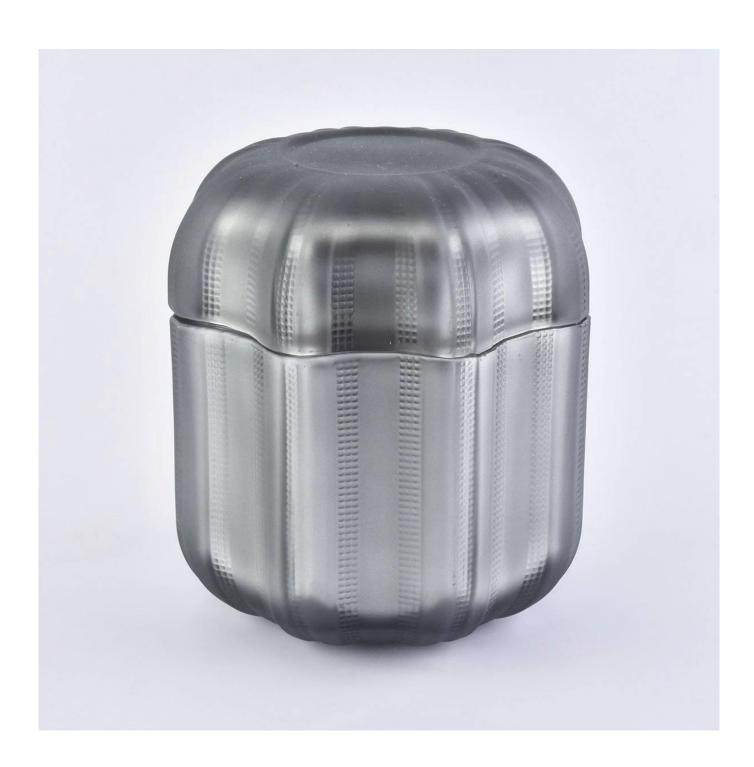

## $P_{ m roduct\ images}$

Capacity:381ml

Gold color holiday glass candle holders with glass lids SGYH1801001
Glass lid
Weight:176g
Height:38.4mm
Top dia
102.2mm
Glass jar
Weight
395g
Height
79.4mm
Dia:103.9mm