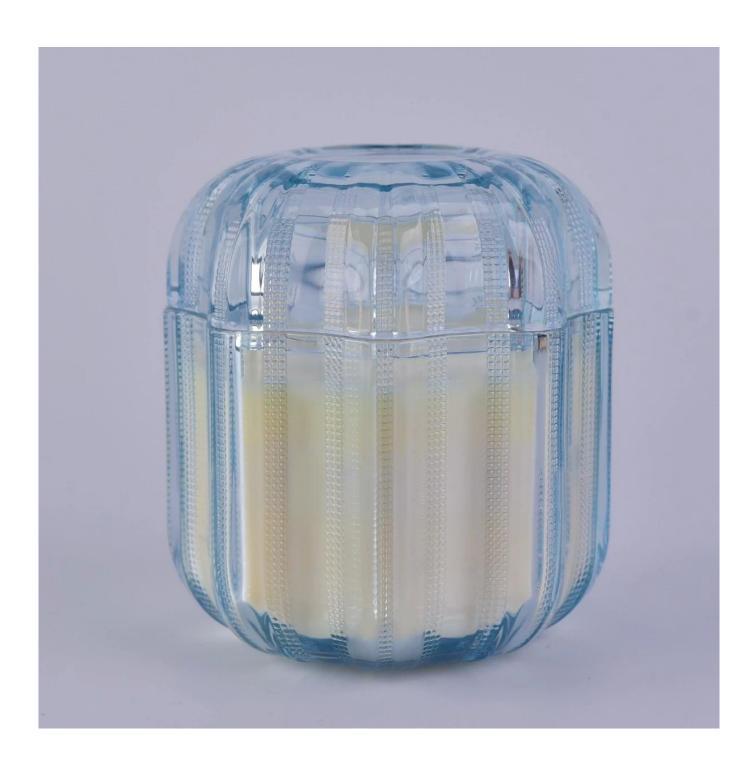

## $P_{ m roduct\ images}$

Capacity:381ml

Gold color holiday glass candle holders with glass lids SGYH1801001
Glass lid
Weight:176g
Height:38.4mm
Top dia
102.2mm
Glass jar
Weight
395g
Height
79.4mm
Dia:103.9mm