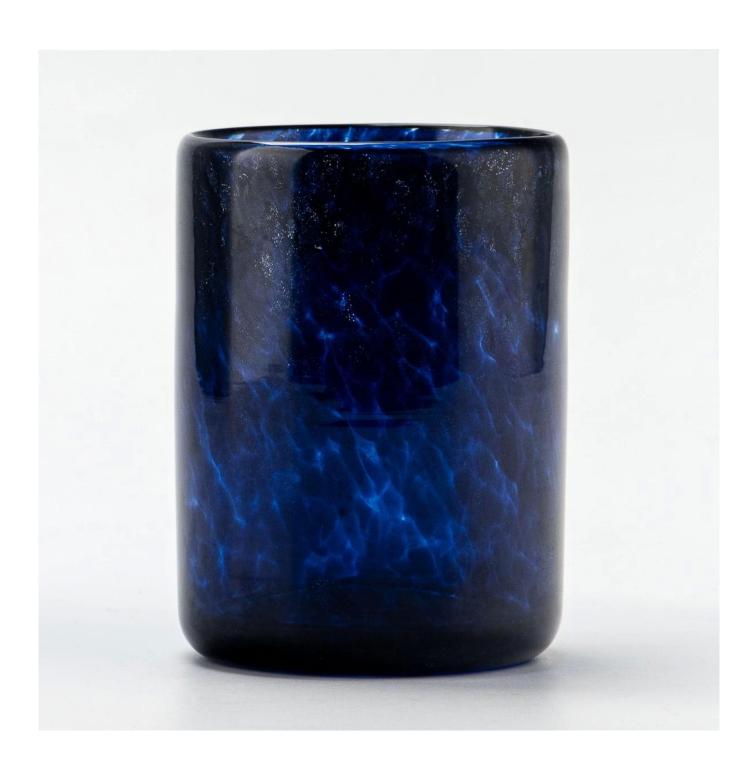

## Handmade blue color Glass Candle Jar wholesale

Sunny Glassware not only produces OEM / ODM orders, but also helps many brands start from the product concept.

## why choose sunshine?

Item NO:SGHT23052321 Top dia:71 mm Bottom dia:70 mm Height:80 mm Weight:249 g Capacity: 200 ml MOQ: 5000 PCS

We translate your ideas into creative spices products, we sell yourself in the local market.