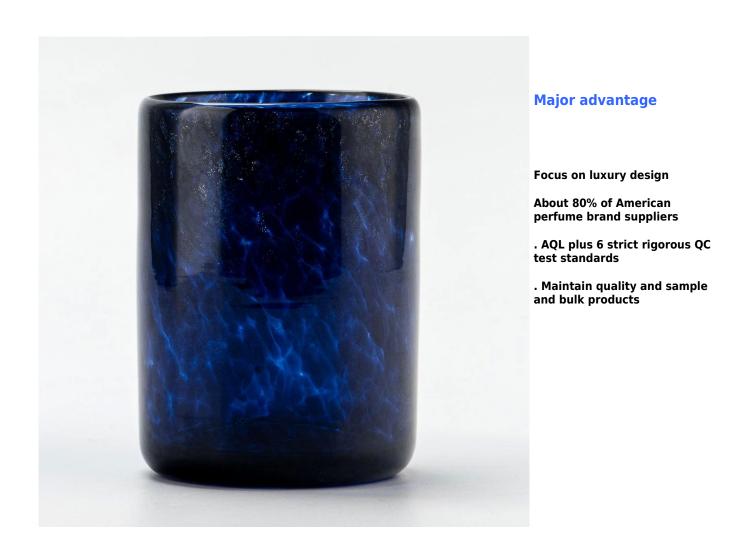

## Handmade blue color Glass Candle Jar wholesale

Sunny Glassware not only produces OEM / ODM orders, but also helps many brands start from the product concept.

## why choose sunshine?

Item NO:SGHT23052321 Top dia:71 mm Bottom dia:70 mm Height:80 mm Weight:249 g Capacity: 200 ml MOQ: 5000 PCS

We translate your ideas into creative spices products, we sell yourself in the local market.