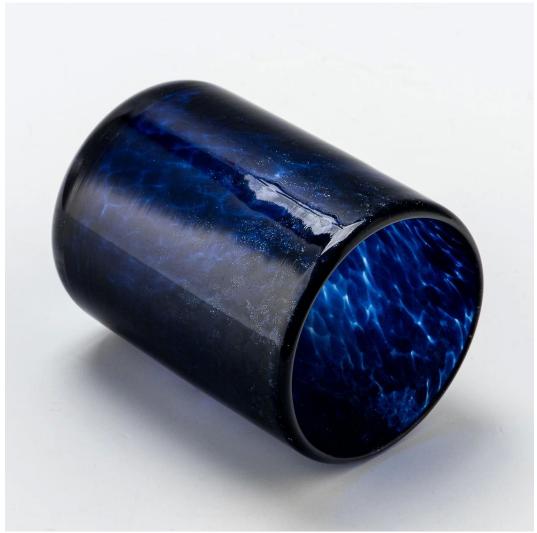

## Handmade blue color Glass Candle Jar wholesale

Sunny Glassware not only produces OEM / ODM orders, but also helps many brands start from the product concept.

## why choose sunshine?

Item NO:SGHT23052321 Top dia:71 mm Bottom dia:70 mm Height:80 mm Weight:249 g Capacity: 200 ml MOQ: 5000 PCS

We translate your ideas into creative spices products, we sell yourself in the local market.