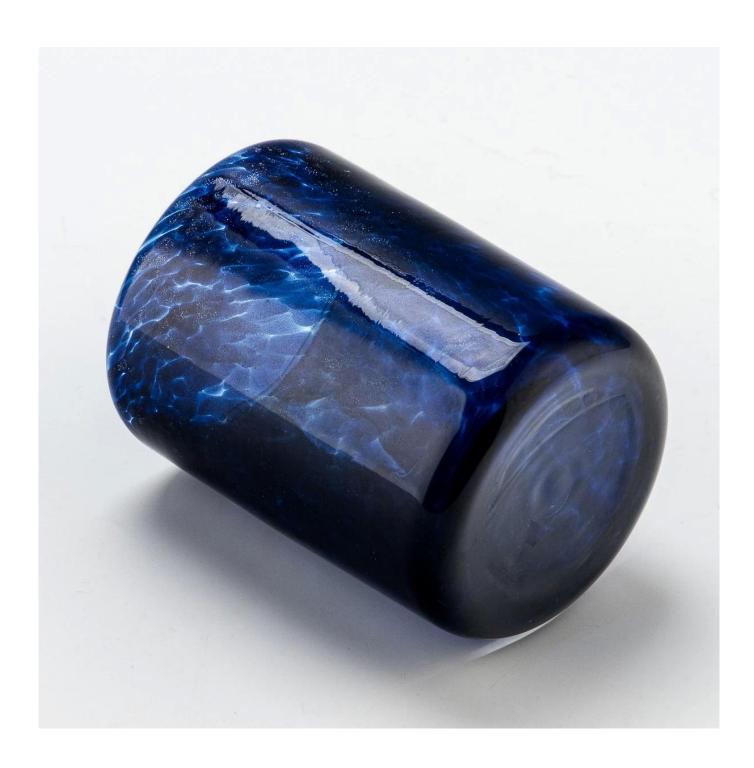

## Handmade blue color Glass Candle Jar wholesale

Sunny Glassware not only produces OEM / ODM orders, but also helps many brands start from the product concept.

## why choose sunshine?

Item NO:SGHT23052321 Top dia:71 mm Bottom dia:70 mm Height:80 mm Weight:249 g Capacity: 200 ml MOQ: 5000 PCS

We translate your ideas into creative spices products, we sell yourself in the local market.