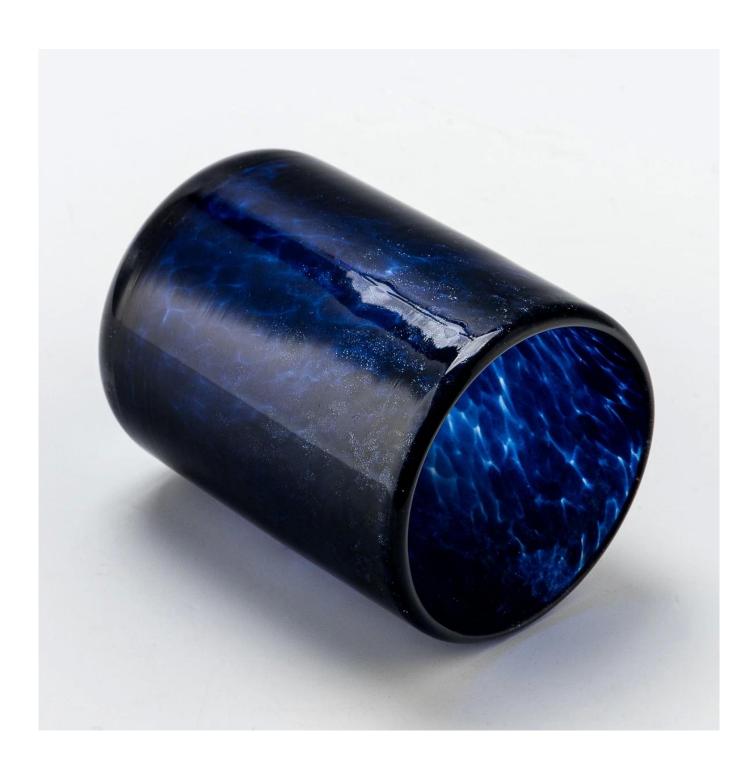

## Handmade blue color Glass Candle Jar wholesale

Sunny Glassware not only produces OEM / ODM orders, but also helps many brands start from the product concept.

## why choose sunshine?

Item NO:SGHT23052321 Top dia:71 mm Bottom dia:70 mm Height:80 mm Weight:249 g Capacity: 200 ml MOQ: 5000 PCS

We translate your ideas into creative spices products, we sell yourself in the local market.