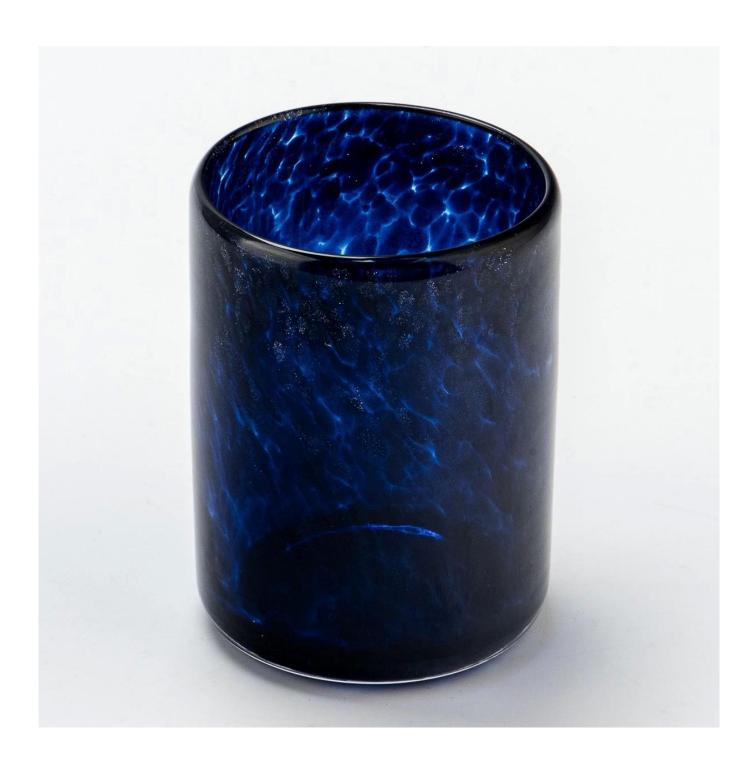

## Handmade blue color Glass Candle Jar wholesale

Sunny Glassware not only produces OEM / ODM orders, but also helps many brands start from the product concept.

## why choose sunshine?

Item NO:SGHT23052321 Top dia:71 mm Bottom dia:70 mm Height:80 mm Weight:249 g Capacity: 200 ml MOQ: 5000 PCS

We translate your ideas into creative spices products, we sell yourself in the local market.

### Application:

Decorative dinner in the bar or bar

- . Suitable for families, hotels or gardens
- . Special lover gift
- . Any chance of decoration