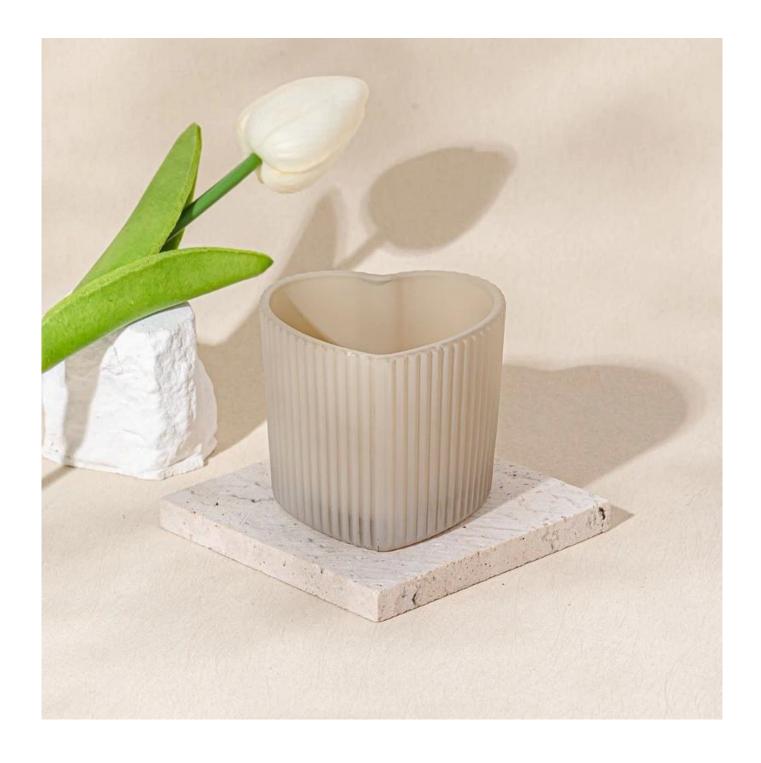

### Heart Shape Frosted glass candle vessel votive candle jar

### **Candle Jars Description**

| Item no       | SGCX25031008                                                      |  |  |  |
|---------------|-------------------------------------------------------------------|--|--|--|
| Material      | glass candle jar                                                  |  |  |  |
| craft         | pressed glass candle jars                                         |  |  |  |
| Sample time   | 1. 5 days if there is glass shape and size                        |  |  |  |
|               | 2. 15 days, if you need new shapes and sizes glass                |  |  |  |
| Packing       | The usual packing, 4 pieces in the inner box, 48 pieces box       |  |  |  |
| Product       | 500,000 ~ 1,000,000 pieces per month                              |  |  |  |
| Capacity      |                                                                   |  |  |  |
| Delivery time | Within 35 days after sampling and order confirmed                 |  |  |  |
| Payment terms | 30% deposit by T / T in advance and balance against copy of B / L |  |  |  |