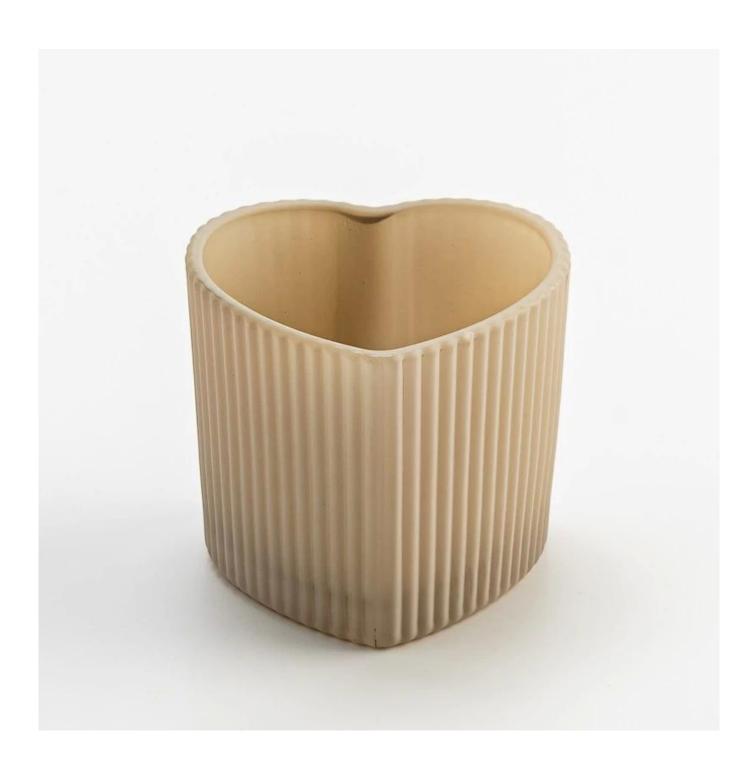

### Heart Shape Frosted glass candle vessel votive candle jar

### **Candle Jars Description**

| Item no       | SGCX25031008                                                      |  |  |  |
|---------------|-------------------------------------------------------------------|--|--|--|
| Material      | glass candle jar                                                  |  |  |  |
| craft         | pressed glass candle jars                                         |  |  |  |
| Sample time   | 1. 5 days if there is glass shape and size                        |  |  |  |
|               | 2. 15 days, if you need new shapes and sizes glass                |  |  |  |
| Packing       | The usual packing, 4 pieces in the inner box, 48 pieces box       |  |  |  |
| Product       | 500,000 ~ 1,000,000 pieces per month                              |  |  |  |
| Capacity      |                                                                   |  |  |  |
| Delivery time | Within 35 days after sampling and order confirmed                 |  |  |  |
| Payment terms | 30% deposit by T / T in advance and balance against copy of B / L |  |  |  |