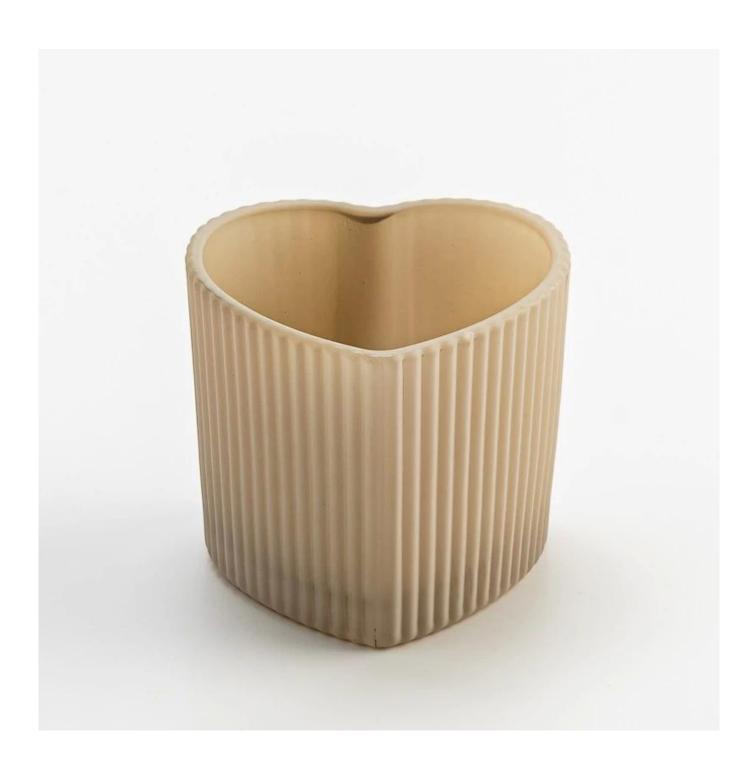

### Heart Shape matte color glass candle vessel decor

### **Candle Jars Description**

| Item no       | SGCX25031008                                                      |  |  |  |
|---------------|-------------------------------------------------------------------|--|--|--|
| Material      | glass candle jar                                                  |  |  |  |
| craft         | pressed glass candle jars                                         |  |  |  |
| Sample time   | 1. 5 days if there is glass shape and size                        |  |  |  |
|               | 2. 15 days, if you need new shapes and sizes glass                |  |  |  |
| Packing       | The usual packing, 4 pieces in the inner box, 48 pieces box       |  |  |  |
| Product       | 500,000 ~ 1,000,000 pieces per month                              |  |  |  |
| Capacity      |                                                                   |  |  |  |
| Delivery time | Within 35 days after sampling and order confirmed                 |  |  |  |
| Payment terms | 30% deposit by T / T in advance and balance against copy of B / L |  |  |  |