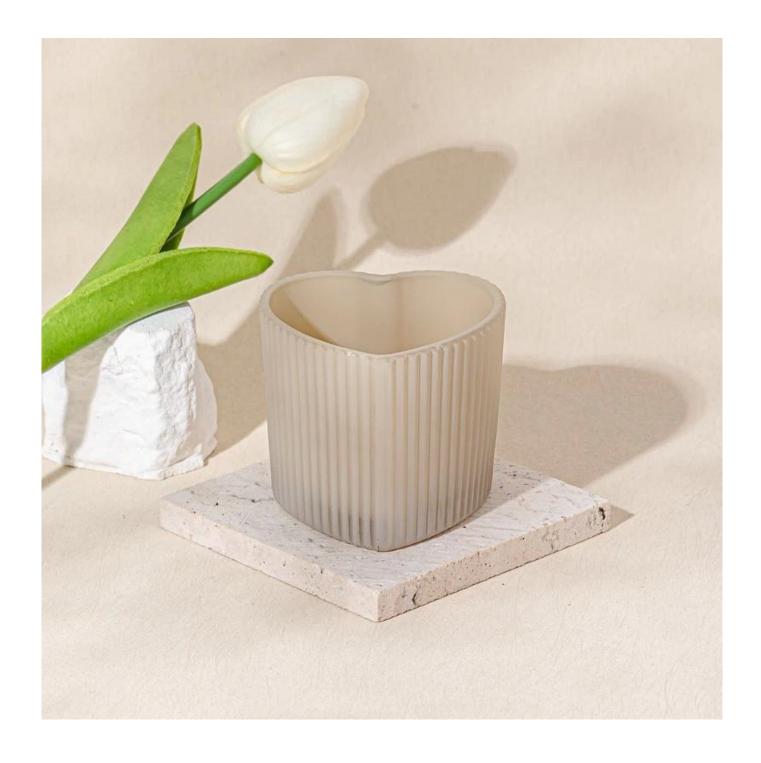

### Heart Shape matte color glass candle vessel decor

### **Candle Jars Description**

| Item no       | SGCX25031008                                                      |  |  |  |
|---------------|-------------------------------------------------------------------|--|--|--|
| Material      | glass candle jar                                                  |  |  |  |
| craft         | pressed glass candle jars                                         |  |  |  |
| Sample time   | 1. 5 days if there is glass shape and size                        |  |  |  |
|               | 2. 15 days, if you need new shapes and sizes glass                |  |  |  |
| Packing       | The usual packing, 4 pieces in the inner box, 48 pieces box       |  |  |  |
| Product       | 500,000 ~ 1,000,000 pieces per month                              |  |  |  |
| Capacity      |                                                                   |  |  |  |
| Delivery time | Within 35 days after sampling and order confirmed                 |  |  |  |
| Payment terms | 30% deposit by T / T in advance and balance against copy of B / L |  |  |  |