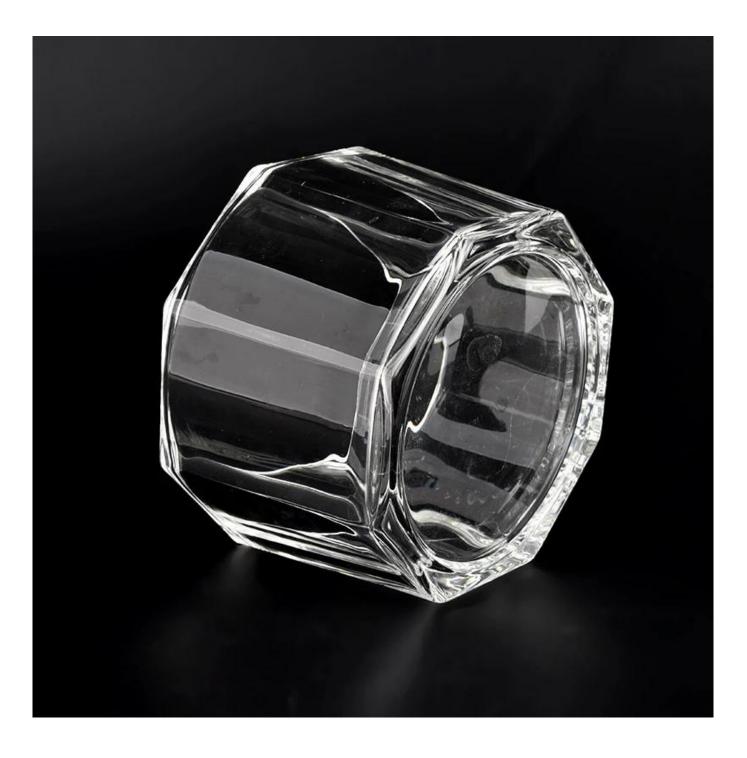

Hexagonal Crystal glass candle holders for home decoration

Why Choose <u>Sunny Glassware</u>

Sunny Group has offered glassware for 26 years with all kinds of products being exported to more than 30 countries and regions

| Measure        | Item No.: SGKY22040805<br>Top dia: 128 mm<br>Bottom dia: 118 mm<br>Height: 78 mm<br>Weight: 532 g<br>Capcity: 600ml |  |  |
|----------------|---------------------------------------------------------------------------------------------------------------------|--|--|
| Packing        | Normal packing,Individual gift box, PVC box, window box, color box, white box, etc                                  |  |  |
| Delivery time  | Within 35 days after the sample and order confirmed                                                                 |  |  |
| Payment term   | 30% deposit by T/T in advance and the balance against the copy of B/L                                               |  |  |
| Shipment       | By sea,by air,by Express and your shipping agent is acceptable                                                      |  |  |
| Usage Occasion | Home decor,Wedding Decoration,Wedding Favors,Decoration enhancement,                                                |  |  |