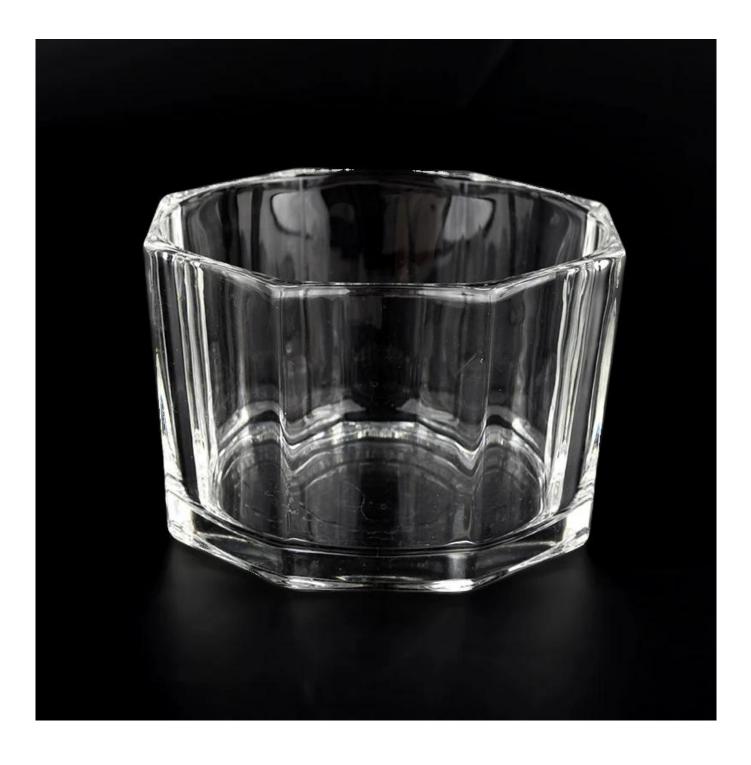

#### **Candle Jars Description**

| product name | Hexagonal Crystal glass candle holders for home decoration                                                           |  |
|--------------|----------------------------------------------------------------------------------------------------------------------|--|
|              | <ol> <li>5 days if there is glass shape and size</li> <li>15 days, if you need new shapes and sizes glass</li> </ol> |  |

| Measure        | Item No.: SGKY22040805<br>Top dia: 128 mm<br>Bottom dia: 118 mm<br>Height: 78 mm<br>Weight: 532 g<br>Capcity: 600ml |  |  |
|----------------|---------------------------------------------------------------------------------------------------------------------|--|--|
| Packing        | Normal packing,Individual gift box, PVC box, window box, color box, white box, etc                                  |  |  |
| Delivery time  | Within 35 days after the sample and order confirmed                                                                 |  |  |
| Payment term   | 30% deposit by T/T in advance and the balance against the copy of B/L                                               |  |  |
| Shipment       | By sea,by air,by Express and your shipping agent is acceptable                                                      |  |  |
| Usage Occasion | Home decor,Wedding Decoration,Wedding Favors,Decoration enhancement,                                                |  |  |