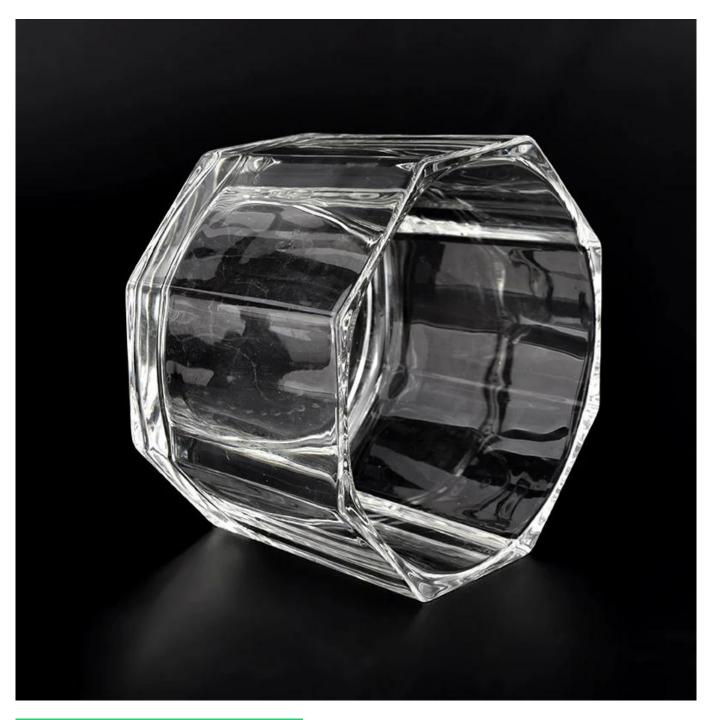

Hexagonal Crystal glass candle holders for home decoration

Why Choose <u>Sunny Glassware</u>

Sunny Group has offered glassware for 26 years with all kinds of products being exported to more than 30 countries and regions

| Measure        | Item No.: SGKY22040805<br>Top dia: 128 mm<br>Bottom dia: 118 mm<br>Height: 78 mm<br>Weight: 532 g<br>Capcity: 600ml |  |  |
|----------------|---------------------------------------------------------------------------------------------------------------------|--|--|
| Packing        | Normal packing,Individual gift box, PVC box, window box, color box, white box, etc                                  |  |  |
| Delivery time  | Within 35 days after the sample and order confirmed                                                                 |  |  |
| Payment term   | 30% deposit by T/T in advance and the balance against the copy of B/L                                               |  |  |
| Shipment       | By sea,by air,by Express and your shipping agent is acceptable                                                      |  |  |
| Usage Occasion | Home decor,Wedding Decoration,Wedding Favors,Decoration enhancement,                                                |  |  |