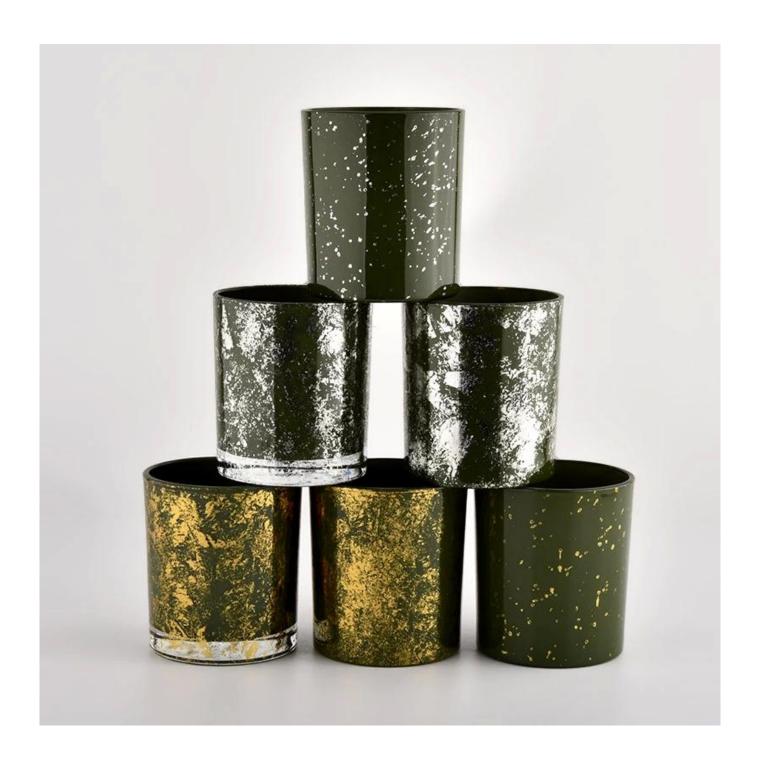

### product description

Add a touch of luxury to your candle collection with <u>Sunny Glassware</u> luxury <u>green glass candle vessel</u>. The white trim on the outside of the glass gives the glass a bright speckled effect. Adds beautiful contrast and depth to the exterior's green finish, which, once lit, reflects a soft, charming glow.

| product<br>name | High quality green glass candle vessel luxury candle Jar with Gift Box                        |
|-----------------|-----------------------------------------------------------------------------------------------|
| Sample<br>time  | 1. 5 days if there is glass shape and size 2. 15 days, if you need new shapes and sizes glass |
| Measure         | Item No.:SGHL21112606 Top dia:80mm Bottom dia:74mm Height:90mm Weight:303g Capacity:290ml     |