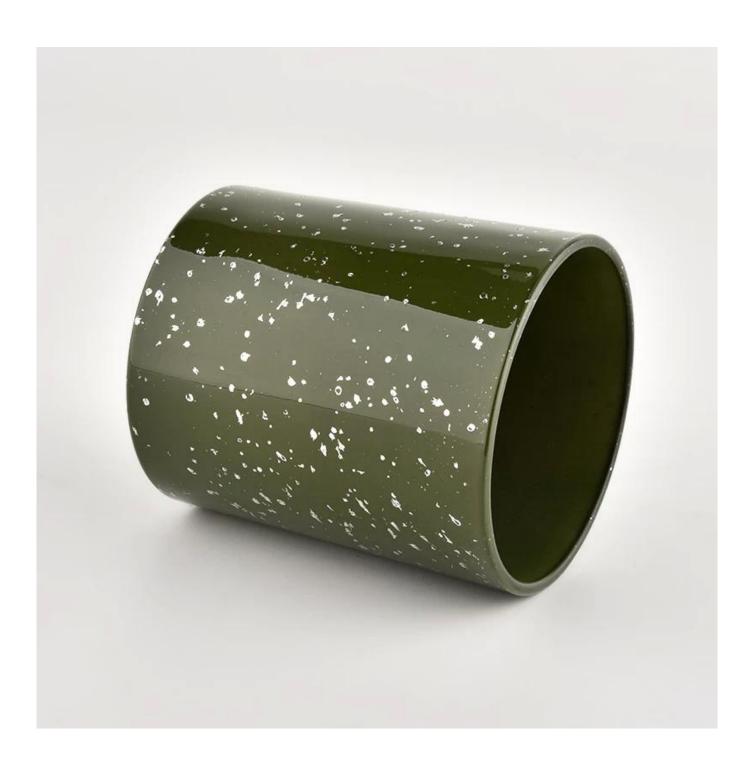

### product description

Add a touch of luxury to your candle collection with <u>Sunny Glassware</u> luxury <u>green glass candle vessel</u>. The white trim on the outside of the glass gives the glass a bright speckled effect. Adds beautiful contrast and depth to the exterior's green finish, which, once lit, reflects a soft, charming glow.