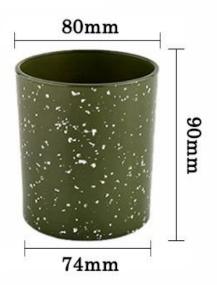

| product<br>name | High quality green glass candle vessel luxury candle Jar with Gift Box                        |
|-----------------|-----------------------------------------------------------------------------------------------|
| Sample<br>time  | 1. 5 days if there is glass shape and size 2. 15 days, if you need new shapes and sizes glass |
| Measure         | Item No.:SGHL21112606 Top dia:80mm Bottom dia:74mm Height:90mm Weight:303g Capacity:290ml     |