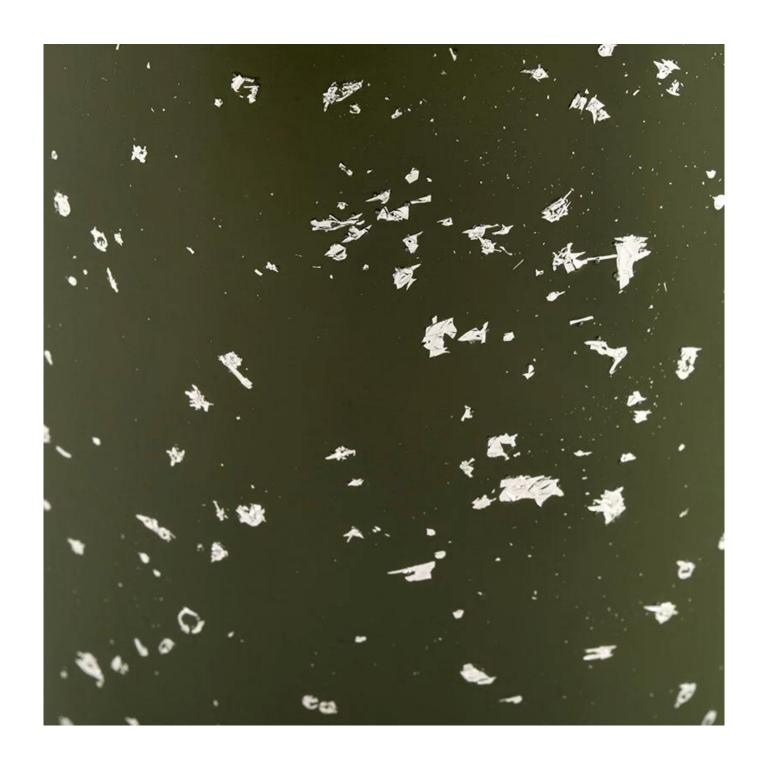

### product description

Add a touch of luxury to your candle collection with <u>Sunny Glassware</u> luxury <u>green glass candle vessel</u>. The white trim on the outside of the glass gives the glass a bright speckled effect. Adds beautiful contrast and depth to the exterior's green finish, which, once lit, reflects a soft, charming glow.