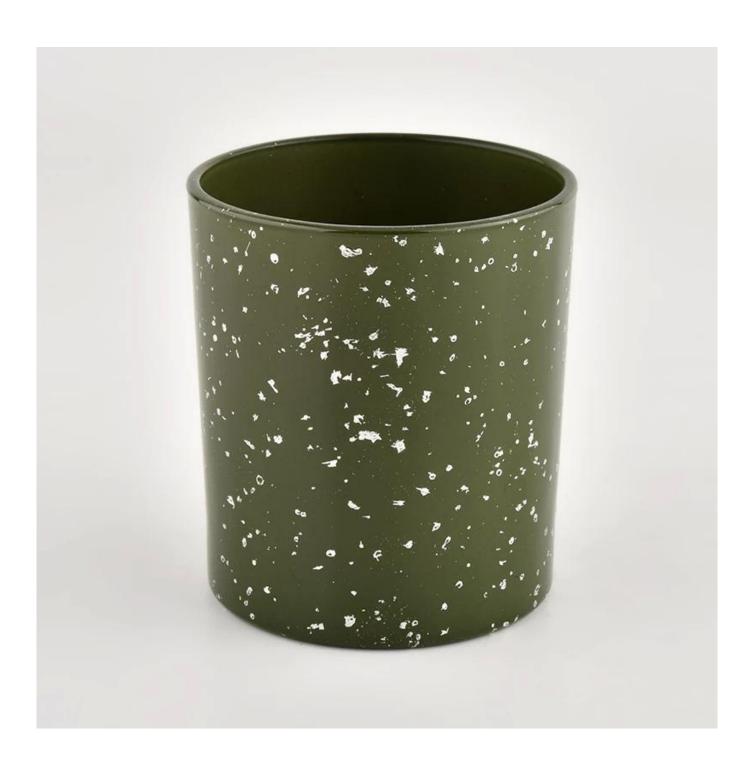

### product description

Add a touch of luxury to your candle collection with <u>Sunny Glassware</u> luxury <u>green glass candle vessel</u>. The white trim on the outside of the glass gives the glass a bright speckled effect. Adds beautiful contrast and depth to the exterior's green finish, which, once lit, reflects a soft, charming glow.

| product<br>name | High quality green glass candle vessel luxury candle Jar with Gift Box                        |
|-----------------|-----------------------------------------------------------------------------------------------|
| Sample<br>time  | 1. 5 days if there is glass shape and size 2. 15 days, if you need new shapes and sizes glass |
| Measure         | Item No.:SGHL21112606 Top dia:80mm Bottom dia:74mm Height:90mm Weight:303g Capacity:290ml     |