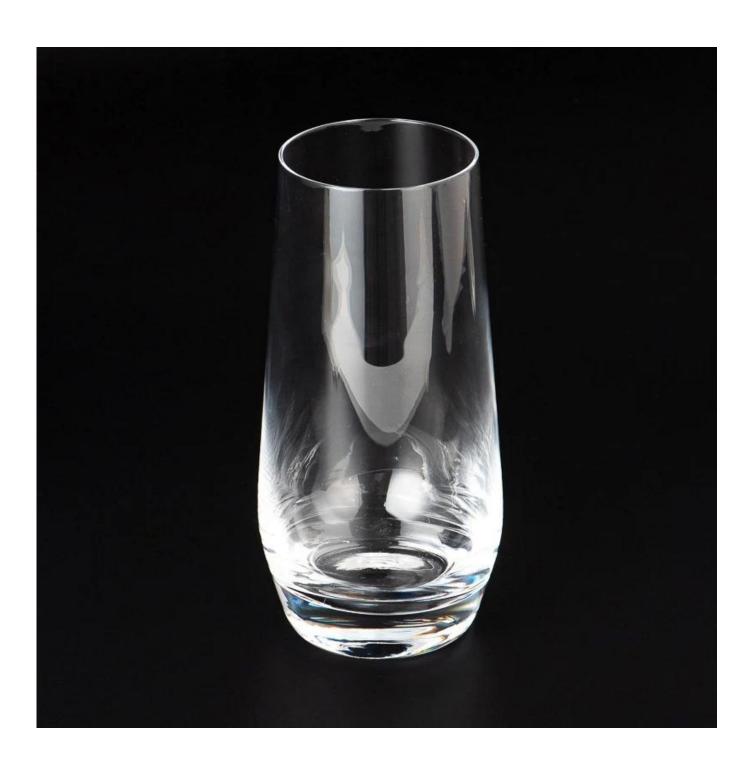

# Highball Glass in Crystal Glass for Drinks and Cocktails

Sample lead time: 7-12days

\* this candle holder is glass material

\* popular size in market

#### Candle Jars Description

| Item number.     | SGDL25052203                                                              |
|------------------|---------------------------------------------------------------------------|
| Material         | glass                                                                     |
| craft            | blown machine                                                             |
| Sample time      | 1. 5 days if there is glass shape and size                                |
|                  | 2. 15 days, if you need new shapes and sizes glass                        |
| Packing          | The usual packing, 4 pieces in the inner box, 48 pieces box               |
| Product Capacity | 500,000 ~ 1,000,000 pieces per month                                      |
| Delivery time    | Within 35 days after sampling and order confirmed                         |
| Payment terms    | 30% deposit by T / T in advance and balance against copy of B / L         |
| Delivery         | By sea, by air, through express and shipping agent acceptable             |
| Product Features | 1. Home decorations glass candle jar from high quality                    |
|                  | 2. Suitable for use at hotel, home, etc.                                  |
|                  | 3. Meet the ASTM Test                                                     |
|                  |                                                                           |
|                  | 1. Various designs and sizes for selection                                |
|                  | 2 Any color painted, cool, plating, laser model Processing cutter         |
| For your choice  | 3. Special package as shrink film, color gift box, white gift box, etc.   |
|                  | 4. We have a professional workshop and warehouse for ensure delivery time |
|                  |                                                                           |
|                  |                                                                           |