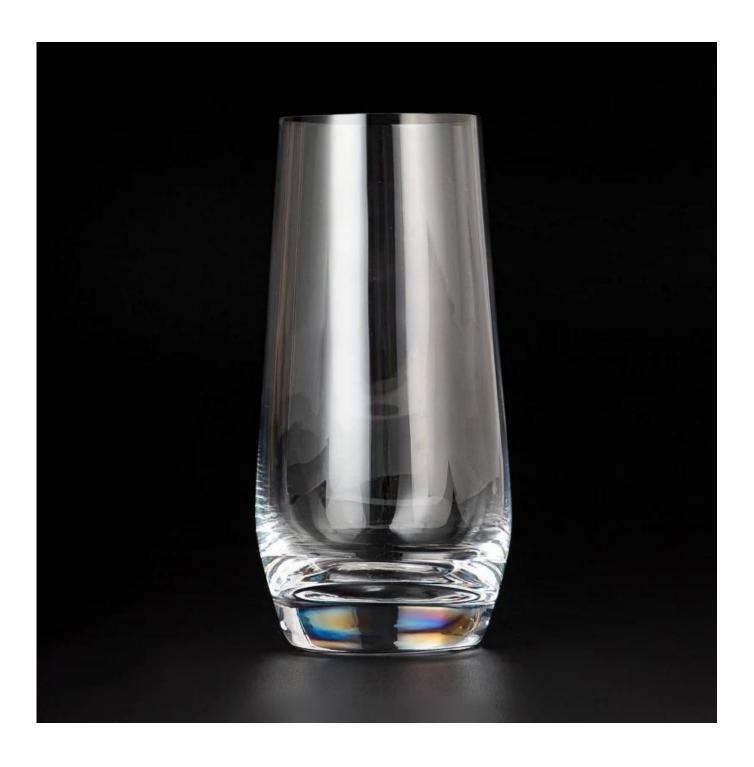

# Highball Glass in Crystal Glass for Drinks and Cocktails

Sample lead time: 7-12days

\* this candle holder is glass material

\* popular size in market

#### Candle Jars Description

| Item number.     | SGDL25052203                                                              |
|------------------|---------------------------------------------------------------------------|
| Material         | glass                                                                     |
| craft            | blown machine                                                             |
| Sample time      | 1. 5 days if there is glass shape and size                                |
|                  | 2. 15 days, if you need new shapes and sizes glass                        |
| Packing          | The usual packing, 4 pieces in the inner box, 48 pieces box               |
| Product Capacity | 500,000 ~ 1,000,000 pieces per month                                      |
| Delivery time    | Within 35 days after sampling and order confirmed                         |
| Payment terms    | 30% deposit by T / T in advance and balance against copy of B / L         |
| Delivery         | By sea, by air, through express and shipping agent acceptable             |
| Product Features | 1. Home decorations glass candle jar from high quality                    |
|                  | 2. Suitable for use at hotel, home, etc.                                  |
|                  | 3. Meet the ASTM Test                                                     |
|                  |                                                                           |
|                  | 1. Various designs and sizes for selection                                |
|                  | 2 Any color painted, cool, plating, laser model Processing cutter         |
| For your choice  | 3. Special package as shrink film, color gift box, white gift box, etc.   |
|                  | 4. We have a professional workshop and warehouse for ensure delivery time |
|                  |                                                                           |
|                  |                                                                           |