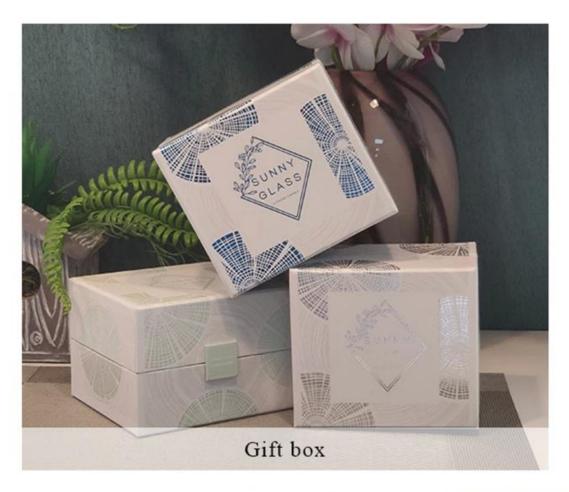

#### Candle Jars Description

| Item number.     | SGDL25052203                                                              |
|------------------|---------------------------------------------------------------------------|
| Material         | glass                                                                     |
| craft            | blown machine                                                             |
| Sample time      | 1. 5 days if there is glass shape and size                                |
|                  | 2. 15 days, if you need new shapes and sizes glass                        |
| Packing          | The usual packing, 4 pieces in the inner box, 48 pieces box               |
| Product Capacity | 500,000 ~ 1,000,000 pieces per month                                      |
| Delivery time    | Within 35 days after sampling and order confirmed                         |
| Payment terms    | 30% deposit by T / T in advance and balance against copy of B / L         |
| Delivery         | By sea, by air, through express and shipping agent acceptable             |
| Product Features | 1. Home decorations glass candle jar from high quality                    |
|                  | 2. Suitable for use at hotel, home, etc.                                  |
|                  | 3. Meet the ASTM Test                                                     |
|                  |                                                                           |
|                  | 1. Various designs and sizes for selection                                |
|                  | 2 Any color painted, cool, plating, laser model Processing cutter         |
| For your choice  | 3. Special package as shrink film, color gift box, white gift box, etc.   |
|                  | 4. We have a professional workshop and warehouse for ensure delivery time |
|                  |                                                                           |
|                  |                                                                           |