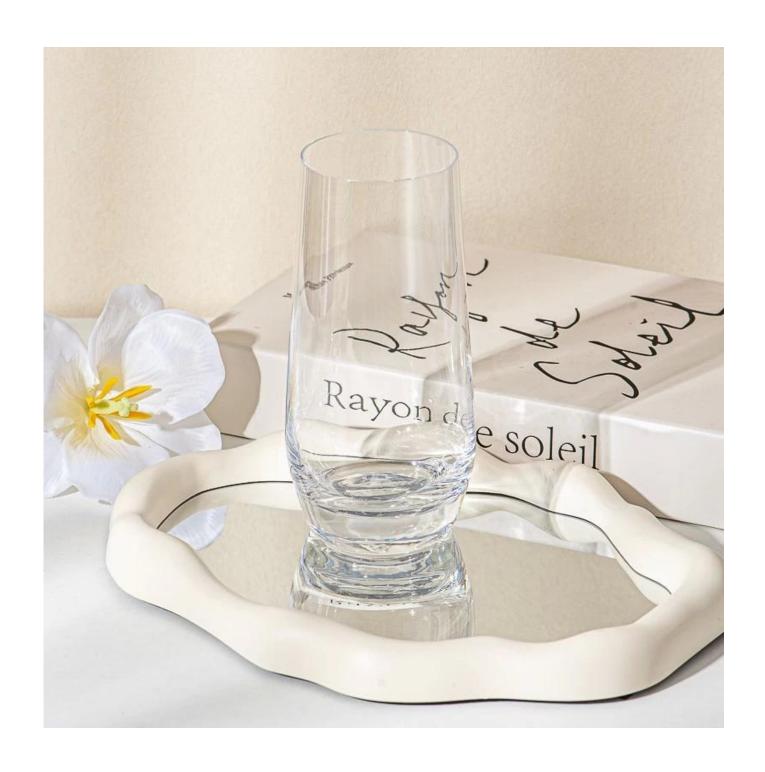

# Highball Glass in Crystal Glass for Drinks and Cocktails

Sample lead time: 7-12days

\* this candle holder is glass material

\* popular size in market

#### Candle Jars Description

| Item number.     | SGDL25052203                                                              |
|------------------|---------------------------------------------------------------------------|
| Material         | glass                                                                     |
| craft            | blown machine                                                             |
| Sample time      | 1. 5 days if there is glass shape and size                                |
|                  | 2. 15 days, if you need new shapes and sizes glass                        |
| Packing          | The usual packing, 4 pieces in the inner box, 48 pieces box               |
| Product Capacity | 500,000 ~ 1,000,000 pieces per month                                      |
| Delivery time    | Within 35 days after sampling and order confirmed                         |
| Payment terms    | 30% deposit by T / T in advance and balance against copy of B / L         |
| Delivery         | By sea, by air, through express and shipping agent acceptable             |
| Product Features | 1. Home decorations glass candle jar from high quality                    |
|                  | 2. Suitable for use at hotel, home, etc.                                  |
|                  | 3. Meet the ASTM Test                                                     |
|                  |                                                                           |
|                  | 1. Various designs and sizes for selection                                |
|                  | 2 Any color painted, cool, plating, laser model Processing cutter         |
| For your choice  | 3. Special package as shrink film, color gift box, white gift box, etc.   |
|                  | 4. We have a professional workshop and warehouse for ensure delivery time |
|                  |                                                                           |
|                  |                                                                           |