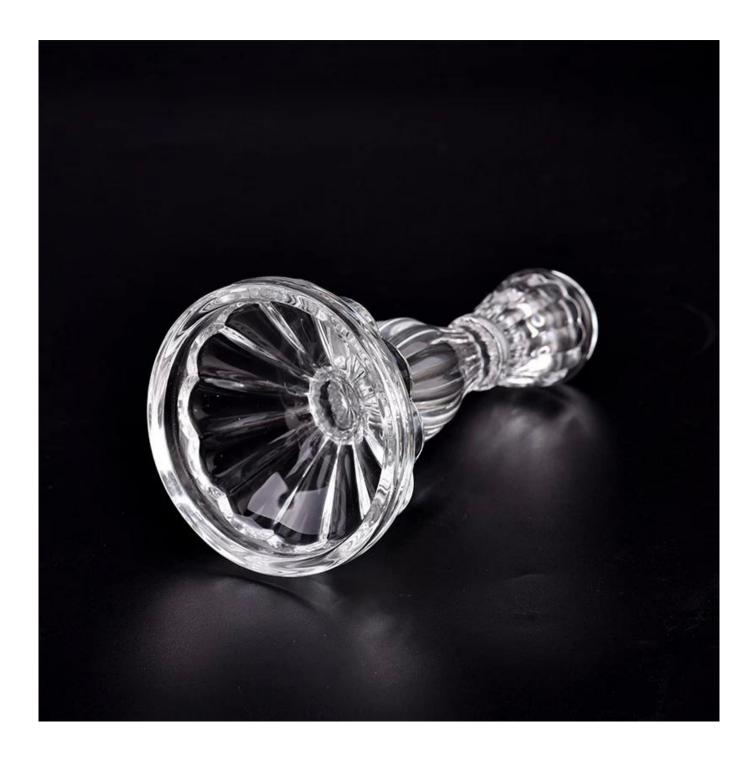

Unusual shapes and simple style-perfect for presenting your style in any room. Quality, impressive style and these <u>glass candlestick</u> so very gift worthy.

This <u>glass candlestick</u> is a fantastic choice for high end scented poured candles. <u>glass candlestick</u> is highly versatile for use around the home, candle holders for wedding.

The <u>glass candlestick</u> light the candle, when the flame illuminates, <u>glass candlestick</u> the beautiful hues flashes. Unique <u>glass candlestick</u> for candle making, <u>glass candlestick</u> for your own use or for business, is a wonderful choice.