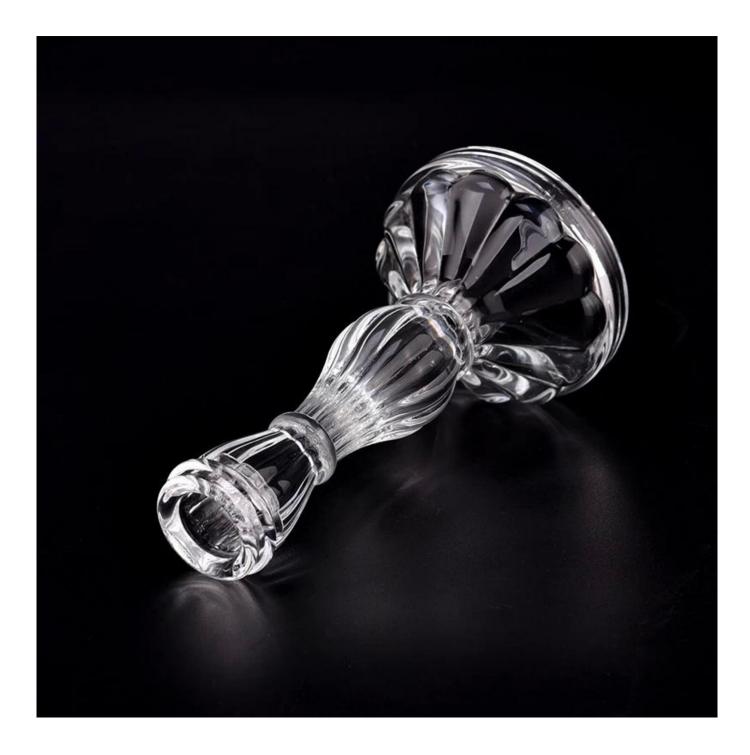

# Hipster New Ins Style Glass Candle Holder Creative Design Candlestick

Why Choose **Sunny Glassware** 

- Upmost dedication to design, never compression on quality
- <u>Sunny Glassware</u> strictly protect the customers' designs, all the newly designed items from us haven't been copied in three years.
- Product quality is the major focus in <u>Sunny Glassware</u>. <u>Sunny Glassware</u> once demolished 80,000 pcs of glass vessel with barely visible blemish.

Unusual shapes and simple style-perfect for presenting your style in any room. Quality, impressive style and these <u>glass candlestick</u> so very gift worthy.

This <u>glass candlestick</u> is a fantastic choice for high end scented poured candles. <u>glass candlestick</u> is highly versatile for use around the home, candle holders for wedding.

The <u>glass candlestick</u> light the candle, when the flame illuminates, <u>glass candlestick</u> the beautiful hues flashes. Unique <u>glass candlestick</u> for candle making, <u>glass candlestick</u> for your own use or for business, is a wonderful choice.