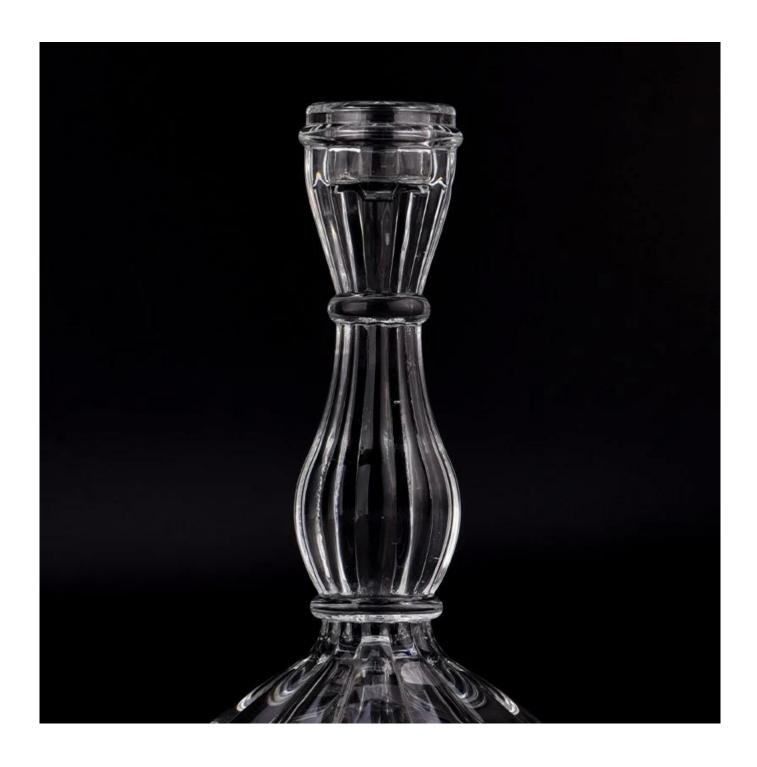

## product description

| product<br>name   | Hipster New Ins Style Glass Candle Holder Creative Design <u>Candlestick</u>                     |
|-------------------|--------------------------------------------------------------------------------------------------|
| Sample time       | 1. 5 days if there is glass shape and size<br>2. 15 days, if you need new shapes and sizes glass |
| Measure           | Item No.:SGJD23071011 Top dia: 34mm Bottom dia: 84mm Height: 164mm Weight: 354g Capacity: 6ml    |
| Packing           | Normal packing, Individual gift box, PVC box, window box, color box, white box, etc              |
| Delivery<br>time  | Within 35 days after the sample and order confirmed                                              |
| Payment<br>term   | 30% deposit by T/T in advance and the balance against the copy of B/L                            |
| Shipment          | By sea,by air,by Express and your shipping agent is acceptable                                   |
| Usage<br>Occasion | Home decor, Wedding Decoration, Wedding Favors, Decoration enhancement,                          |