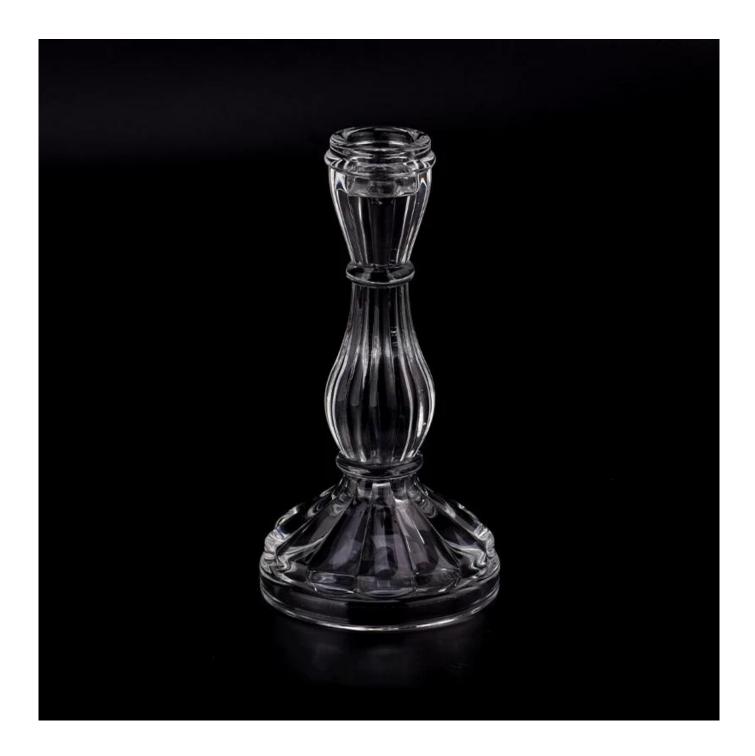

## product description

| product<br>name   | Hipster New Ins Style Glass Candle Holder Creative Design <u>Candlestick</u>                     |
|-------------------|--------------------------------------------------------------------------------------------------|
| Sample time       | 1. 5 days if there is glass shape and size<br>2. 15 days, if you need new shapes and sizes glass |
| Measure           | Item No.:SGJD23071011 Top dia: 34mm Bottom dia: 84mm Height: 164mm Weight: 354g Capacity: 6ml    |
| Packing           | Normal packing, Individual gift box, PVC box, window box, color box, white box, etc              |
| Delivery<br>time  | Within 35 days after the sample and order confirmed                                              |
| Payment<br>term   | 30% deposit by T/T in advance and the balance against the copy of B/L                            |
| Shipment          | By sea,by air,by Express and your shipping agent is acceptable                                   |
| Usage<br>Occasion | Home decor, Wedding Decoration, Wedding Favors, Decoration enhancement,                          |

Unusual shapes and simple style-perfect for presenting your style in any room. Quality, impressive style and these <u>glass candlestick</u> so very gift worthy.

This <u>glass candlestick</u> is a fantastic choice for high end scented poured candles. <u>glass candlestick</u> is highly versatile for use around the home, candle holders for wedding.

The <u>glass candlestick</u> light the candle, when the flame illuminates, <u>glass candlestick</u> the beautiful hues flashes. Unique <u>glass candlestick</u> for candle making, <u>glass candlestick</u> for your own use or for business, is a wonderful choice.