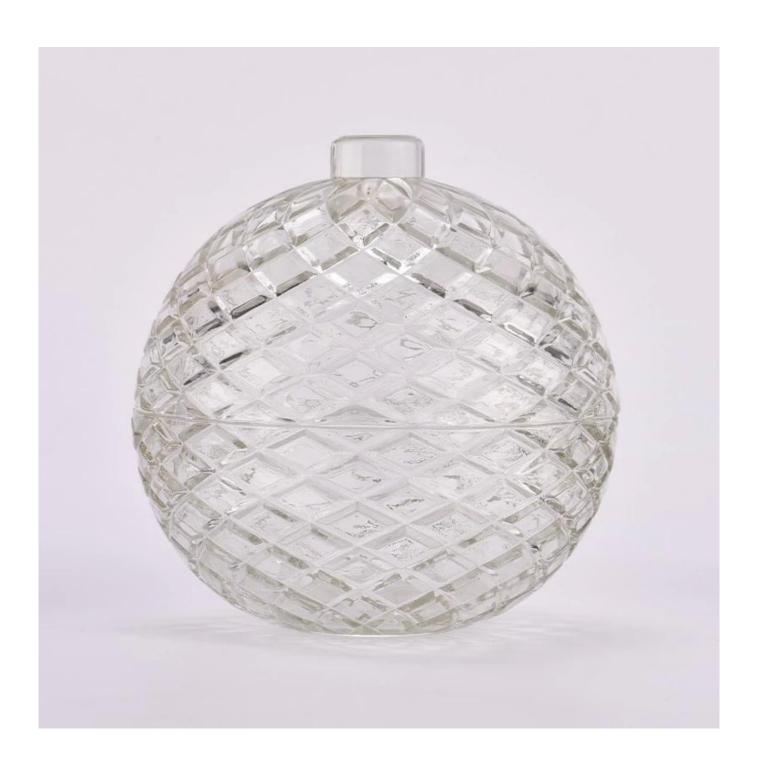

## $P_{ m roduct\ images}$

Holiday season glass candle jars with lids wholesale candle jars and lids

SGKY2024032701

Jar

Top dia: 109.3 mm Bottom dia: 37.8 mm

Height: 51 mm Weight: 264 g Capacity:230 ml

Lid

Top dia:21.3 mm Bottom dia: 109.3 mm

Height:61.5 mm Weight:221 g

Contact Michelle directly if you want to do any kind of candle jars, email sales 30@sunnyglassware.com