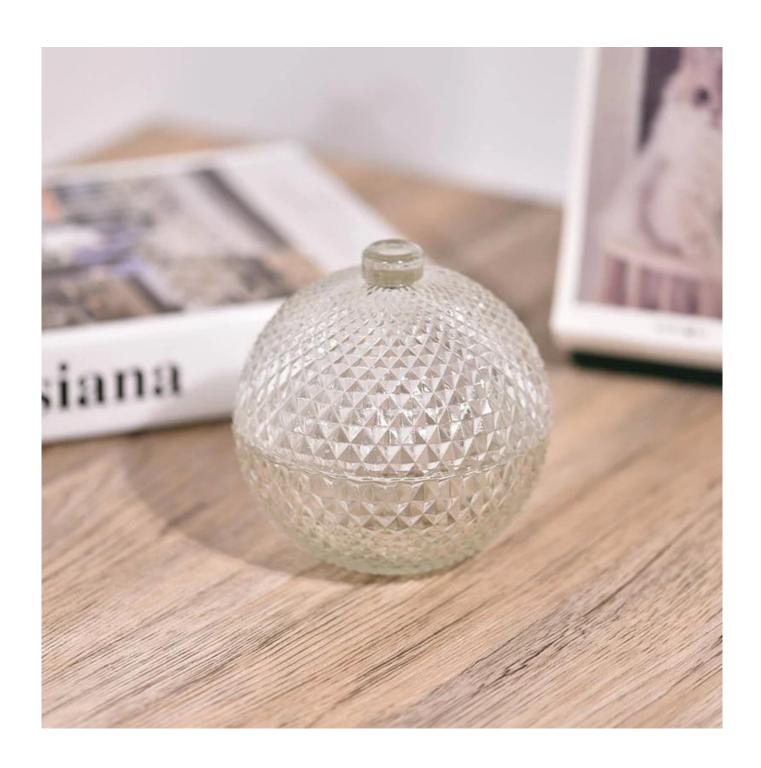

## $P_{ m roduct\ images}$

Holiday season glass candle jars with lids wholesale candle jars and lids

SGKY2024032701

Jar

Top dia: 109.3 mm Bottom dia: 37.8 mm

Height: 51 mm Weight: 264 g Capacity:230 ml

Lid

Top dia:21.3 mm Bottom dia: 109.3 mm