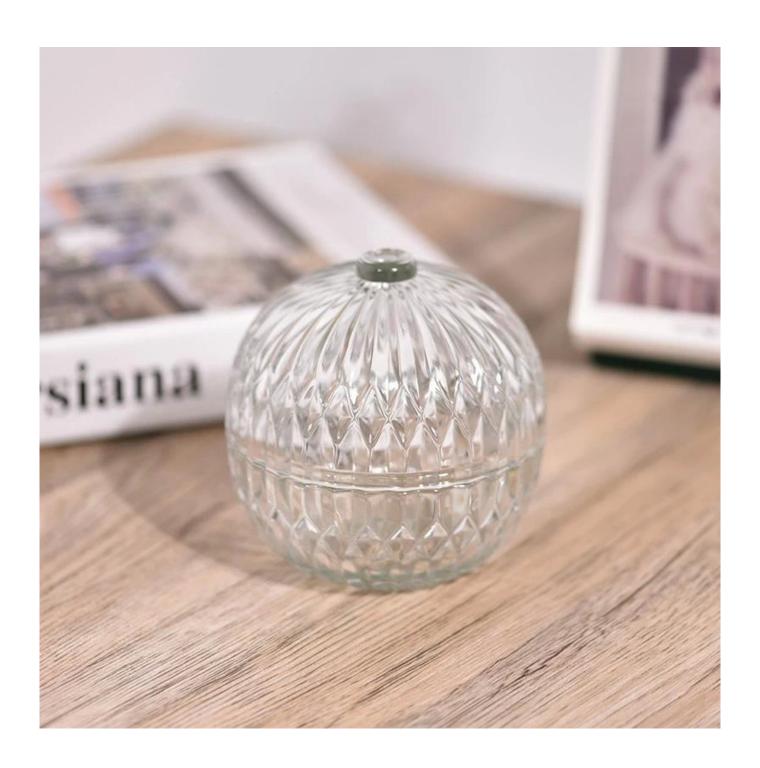

## $P_{ m roduct\ images}$

Holiday season glass candle jars with lids wholesale candle jars and lids

SGKY2024032701

Jar

Top dia: 109.3 mm Bottom dia: 37.8 mm

Height: 51 mm Weight: 264 g Capacity:230 ml

Lid

Top dia:21.3 mm Bottom dia: 109.3 mm

Height:61.5 mm Weight:221 g

Contact Michelle directly if you want to do any kind of candle jars, email sales 30@sunnyglassware.com