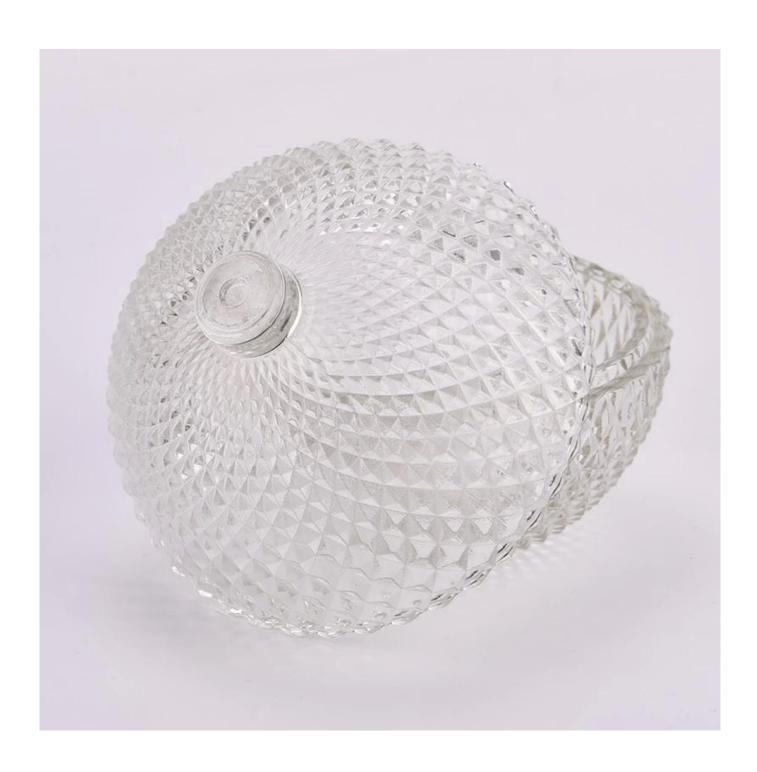

## $P_{ m roduct\ images}$

Holiday season glass candle jars with lids wholesale candle jars and lids

SGKY2024032701

Jar

Top dia: 109.3 mm Bottom dia: 37.8 mm

Height: 51 mm Weight: 264 g Capacity:230 ml

Lid

Top dia:21.3 mm Bottom dia: 109.3 mm