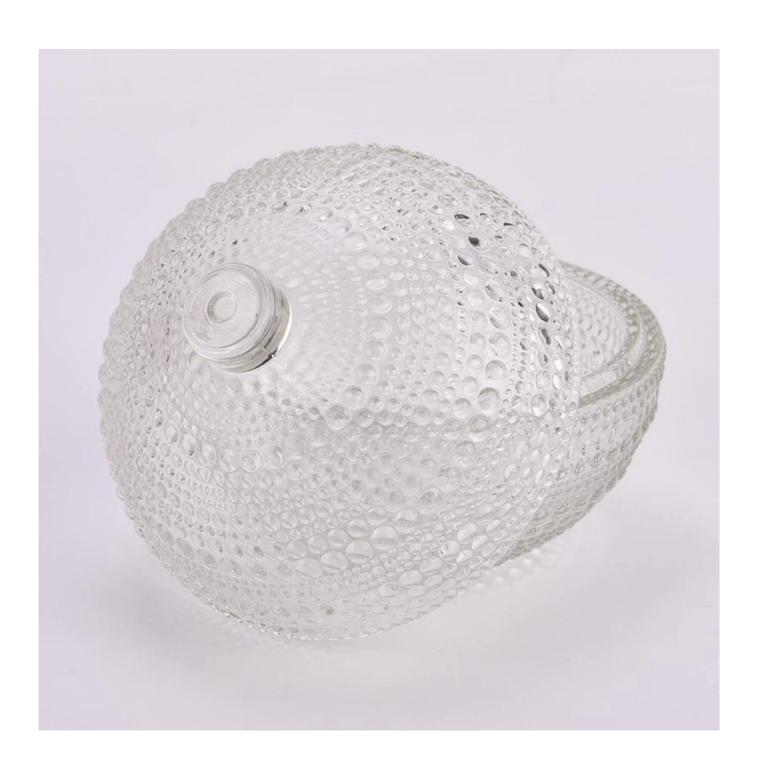

## $P_{ m roduct\ images}$

Holiday season glass candle jars with lids wholesale candle jars and lids

SGKY2024032701

Jar

Top dia: 109.3 mm Bottom dia: 37.8 mm

Height: 51 mm Weight: 264 g Capacity:230 ml

Lid

Top dia:21.3 mm Bottom dia: 109.3 mm

Height:61.5 mm Weight:221 g

Contact Michelle directly if you want to do any kind of candle jars, email sales 30@sunnyglassware.com