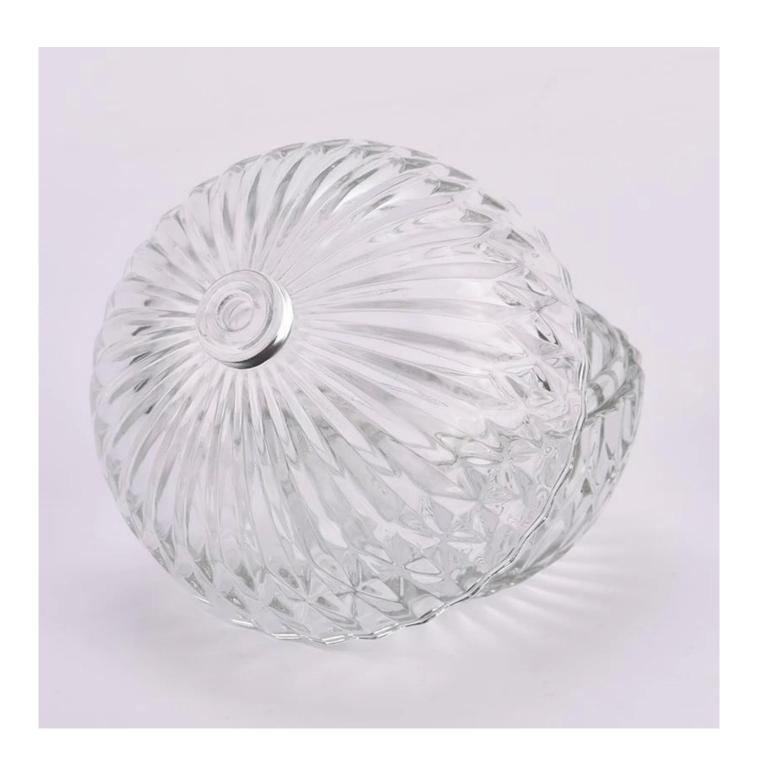

## $P_{ m roduct\ images}$

Holiday season glass candle jars with lids wholesale candle jars and lids

SGKY2024032701

Jar

Top dia: 109.3 mm Bottom dia: 37.8 mm

Height: 51 mm Weight: 264 g Capacity:230 ml

Lid

Top dia:21.3 mm Bottom dia: 109.3 mm