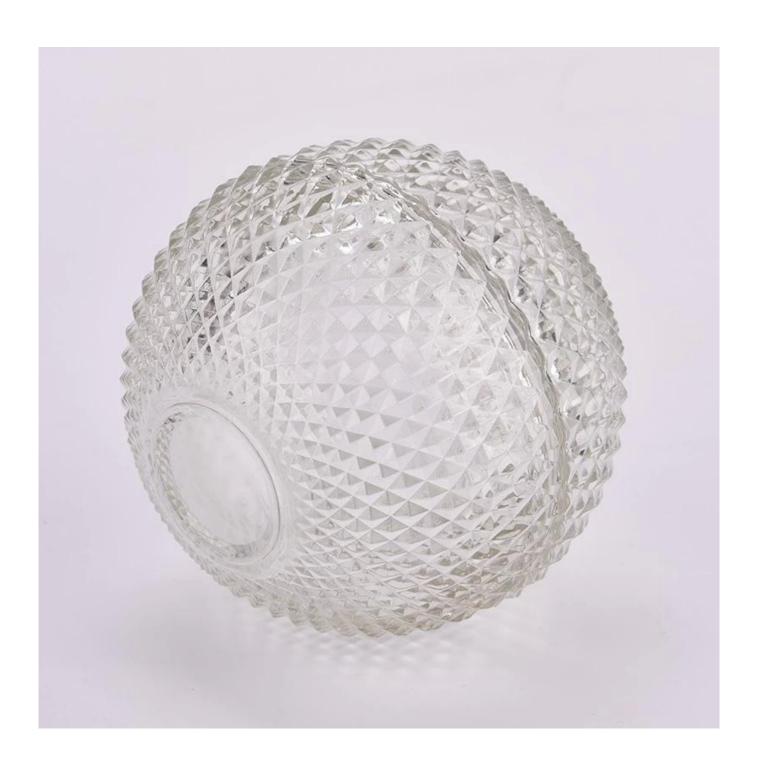

## $P_{ m roduct\ images}$

Holiday season glass candle jars with lids wholesale candle jars and lids

SGKY2024032701

Jar

Top dia: 109.3 mm Bottom dia: 37.8 mm

Height: 51 mm Weight: 264 g Capacity:230 ml

Lid

Top dia:21.3 mm Bottom dia: 109.3 mm