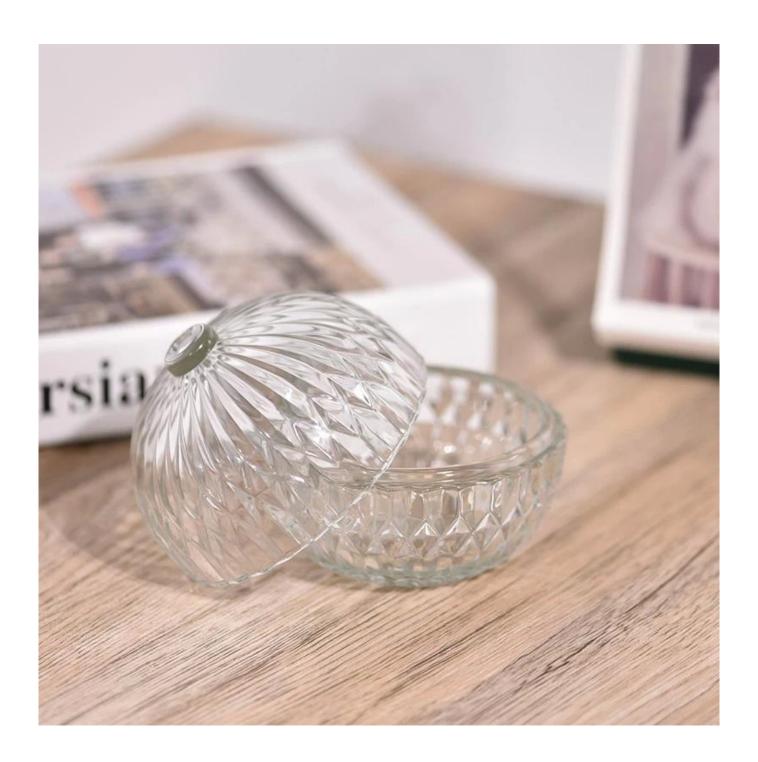

## $P_{ m roduct\ images}$

Holiday season glass candle jars with lids wholesale candle jars and lids

SGKY2024032701

Jar

Top dia: 109.3 mm Bottom dia: 37.8 mm

Height: 51 mm Weight: 264 g Capacity:230 ml

Lid

Top dia:21.3 mm Bottom dia: 109.3 mm

Height:61.5 mm Weight:221 g

Contact Michelle directly if you want to do any kind of candle jars, email sales 30@sunnyglassware.com