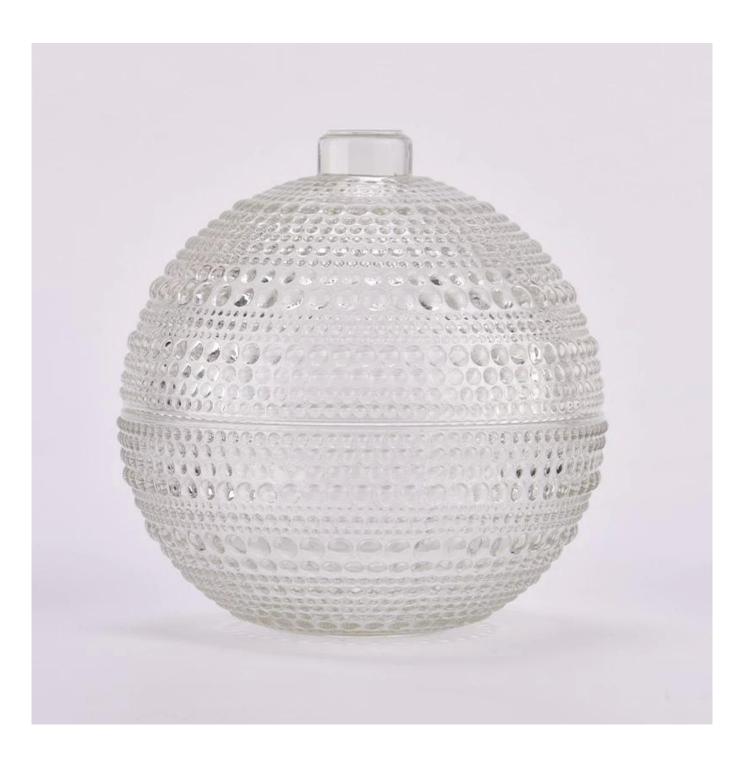

## $P_{ m roduct\ images}$

Holiday season glass candle jars with lids wholesale candle jars and lids

SGKY2024032701

Jar

Top dia: 109.3 mm Bottom dia: 37.8 mm

Height: 51 mm Weight: 264 g Capacity:230 ml

Lid

Top dia:21.3 mm Bottom dia: 109.3 mm

Height:61.5 mm Weight:221 g

Contact Michelle directly if you want to do any kind of candle jars, email sales 30@sunnyglassware.com