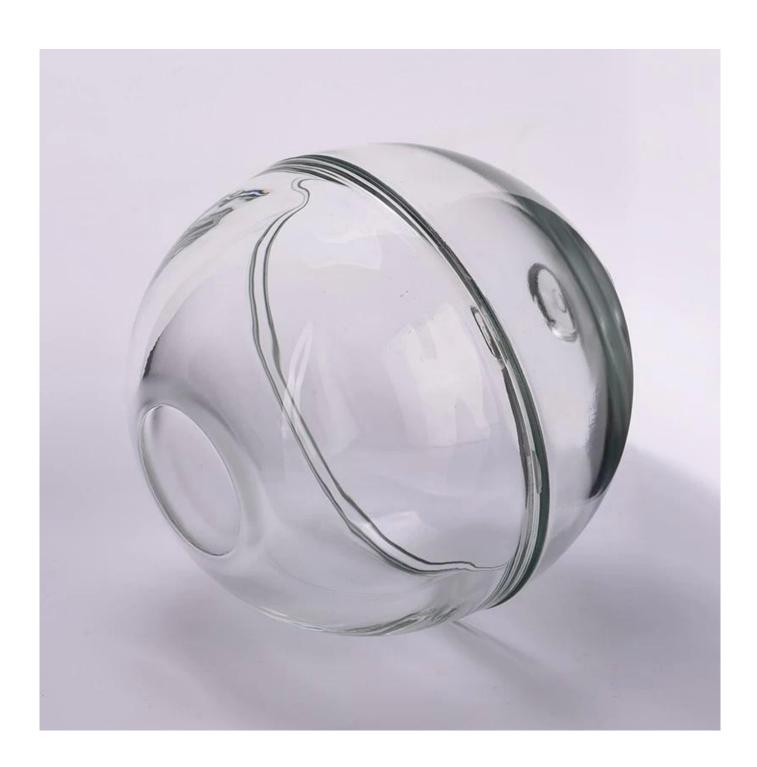

## $P_{ m roduct\ images}$

Holiday season glass candle jars with lids wholesale candle jars and lids

SGKY2024032701

Jar

Top dia: 109.3 mm Bottom dia: 37.8 mm

Height: 51 mm Weight: 264 g Capacity:230 ml

Lid

Top dia:21.3 mm Bottom dia: 109.3 mm