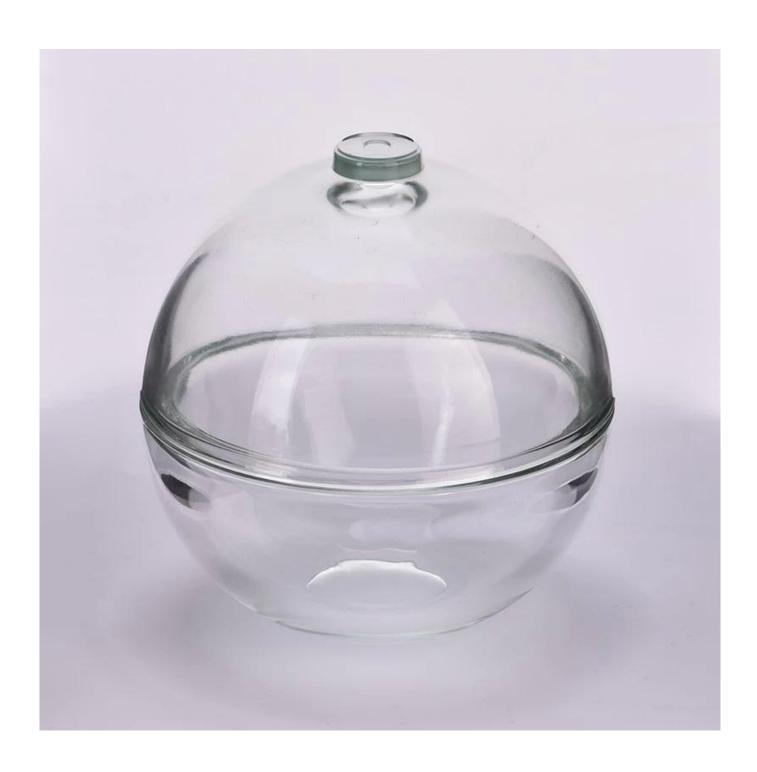

## $P_{ m roduct\ images}$

Holiday season glass candle jars with lids wholesale candle jars and lids

SGKY2024032701

Jar

Top dia: 109.3 mm Bottom dia: 37.8 mm

Height: 51 mm Weight: 264 g Capacity:230 ml

Lid

Top dia:21.3 mm Bottom dia: 109.3 mm