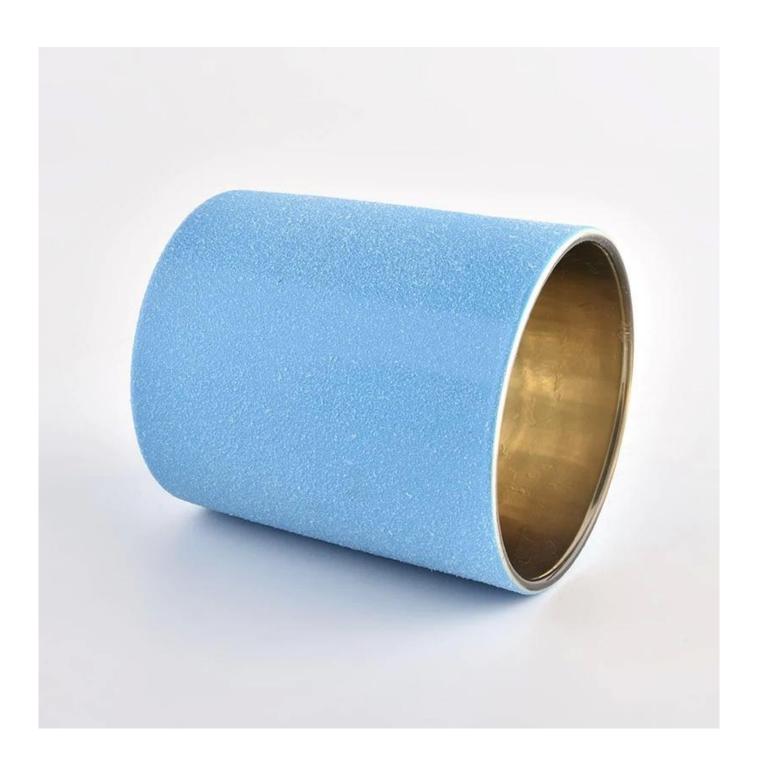

## Home decor 10oz frosted blue glass candle jar for candle making

#### Candle Jars Description

Size: 3.15 x 3.54 " (80mm\*90mm)

This new series is blue with various colors. The glass size is good for holding about 10 oz wax.

Candle accessaries

Team and Office