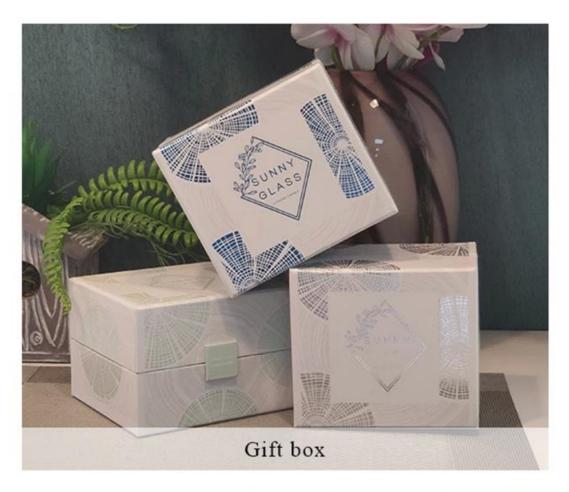

ass vessel with barely visible blemish.

#### Candle Jars Description

Size: 3.15 x 3.54 " (80mm\*90mm)

This new series is blue with various colors. The glass size is good for holding about 10 oz wax.











Candle accessaries





Team and Office





#### Factory Show



#### **FACTORY**

There are about 20000 square meters in our factory which was built in 1992 year; Superior quality and high efficiency can be guranteed.





## **PROCESS CRAFTS**







2. Melting



3. Cutting



4. Filling



5. Molding



6. Polishing



7. Annealing



8. Inspecting



9. Packing

#### **OUR CRAFTS**



#### Packing & Shipping

### **Different From The Peer**

Own professional shipping company( Shenzhen Sunny Worldwide logistics)



20+ years freight history and WCA members.



# **PACKING**









Certificates



#### Sample Room and Trade Show

<u>Sunny Glassware</u> present more than 5,000 items at Shenzhen sample room for a widely selection. it won a great cust omer evaluation. Welcome to Shenzhen office! The picture as following is only one part of our Owned design <u>candle</u> <u>holders</u>, Welcome to Shenzhen office to find your favorites, it will bring you a big surprise becasue it's hard to find another supplier like this in China.

# SAMPLE ROOM\_









#### **EXHIBITION**