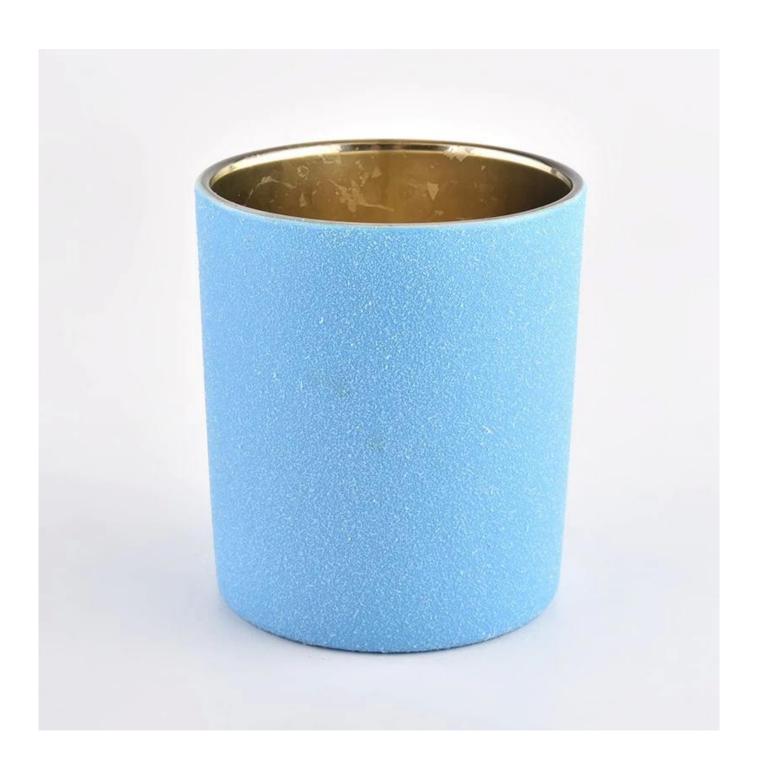

## Home decor 10oz frosted blue glass candle jar for candle making

#### Candle Jars Description

Size: 3.15 x 3.54 " (80mm\*90mm)

This new series is blue with various colors. The glass size is good for holding about 10 oz wax.

Candle accessaries

Team and Office