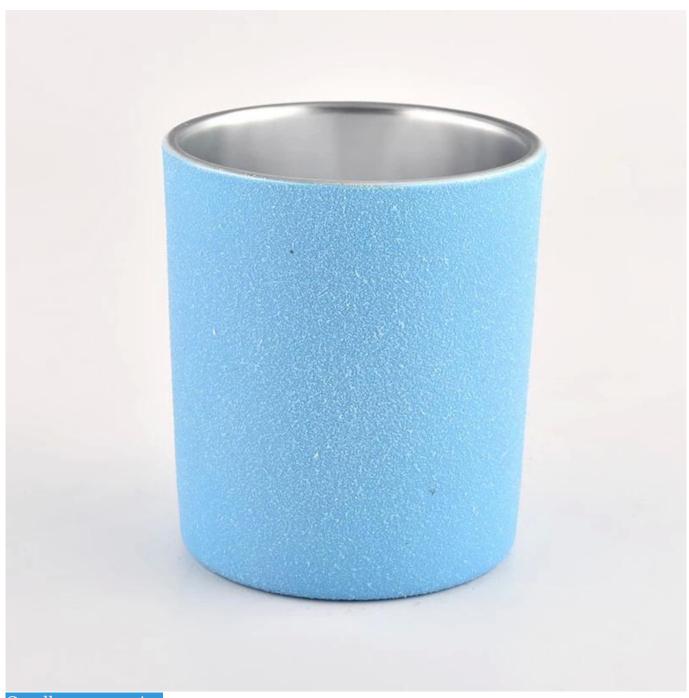

## Home decor 10oz frosted blue glass candle jar for candle making

#### Candle Jars Description

Size: 3.15 x 3.54 " (80mm\*90mm)

This new series is blue with various colors. The glass size is good for holding about 10 oz wax.

Candle accessaries

Team and Office