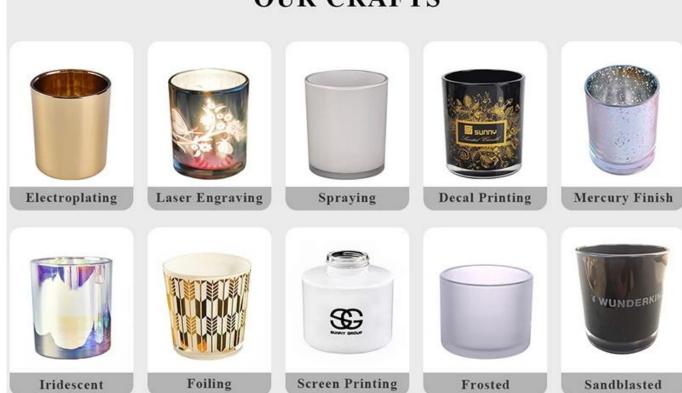

tomers' designs, all the newly designed items from us haven't been copied in three years.
- Product quality is the major focus in Sunny Glassware. Sunny Glassware once demolished 80,000 pcs of glass vessel with barely visible blemish.

#### Candle Jars Description

Size: 3.15 x 3.54 " (80mm\*90mm)

This new series is blue with various colors. The glass size is good for holding about 10 oz wax.











Candle accessaries





Team and Office





#### Factory Show



#### **FACTORY**

There are about 20000 square meters in our factory which was built in 1992 year; Superior quality and high efficiency can be guranteed.





## **PROCESS CRAFTS**







2. Melting



3. Cutting



4. Filling



5. Molding



6. Polishing



7. Annealing



8. Inspecting



9. Packing

#### **OUR CRAFTS**



#### Packing & Shipping

### **Different From The Peer**

Own professional shipping company( Shenzhen Sunny Worldwide logistics)



20+ years freight history and WCA members.



# **PACKING**









Certificates



#### Sample Room and Trade Show

<u>Sunny Glassware</u> present more than 5,000 items at Shenzhen sample room for a widely selection. it won a great cust omer evaluation. Welcome to Shenzhen office! The picture as following is only one part of our Owned design <u>candle</u> <u>holders</u>, Welcome to Shenzhen office to find your favorites, it will bring you a big surprise becasue it's hard to find another supplier like this in China.

# SAMPLE ROOM\_









#### **EXHIBITION**