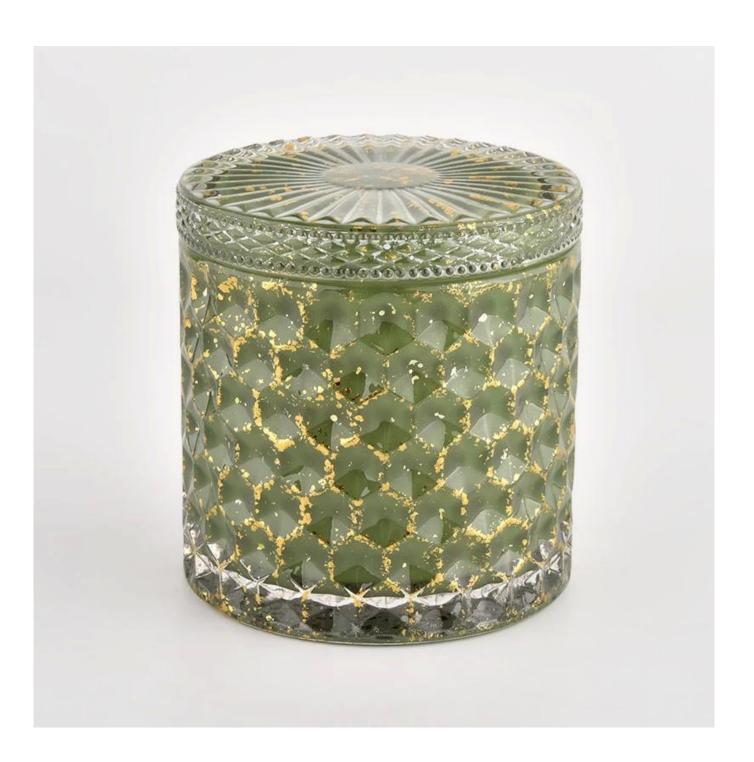

# Home green with lids glass candleholders custom empty candle vessels

Why Choose **Sunny Glassware** 

- Upmost dedication to design, never compression on quality
- <u>Sunny Glassware</u> strictly protect the customers' designs, all the newly designed items from us haven't been copied in three years.
- Product quality is the major focus in Sunny Glassware. <u>Sunny Glassware</u> once demolished 80,000 pcs of glass vessel with barely visible blemish.

### product description

| product<br>name | Home green with lids glass candleholders custom empty candle vessels                          |
|-----------------|-----------------------------------------------------------------------------------------------|
| Sample time     | 1. 5 days if there is glass shape and size 2. 15 days, if you need new shapes and sizes glass |

| Measure           | Item No.:SGHL21112603 Top dia.: 99mm Bottom dia.: 99mm Height: 90mm Capacity: 440ml Weight: 525g |
|-------------------|--------------------------------------------------------------------------------------------------|
| Packing           | Normal packing, Individual gift box, PVC box, window box, color box, white box, etc              |
| Delivery<br>time  | Within 35 days after the sample and order confirmed                                              |
| Payment<br>term   | 30% deposit by T/T in advance and the balance against the copy of B/L                            |
| Shipment          | By sea,by air,by Express and your shipping agent is acceptable                                   |
| Usage<br>Occasion | Home decor,Wedding Decoration,Wedding Favors,Decoration enhancement,                             |