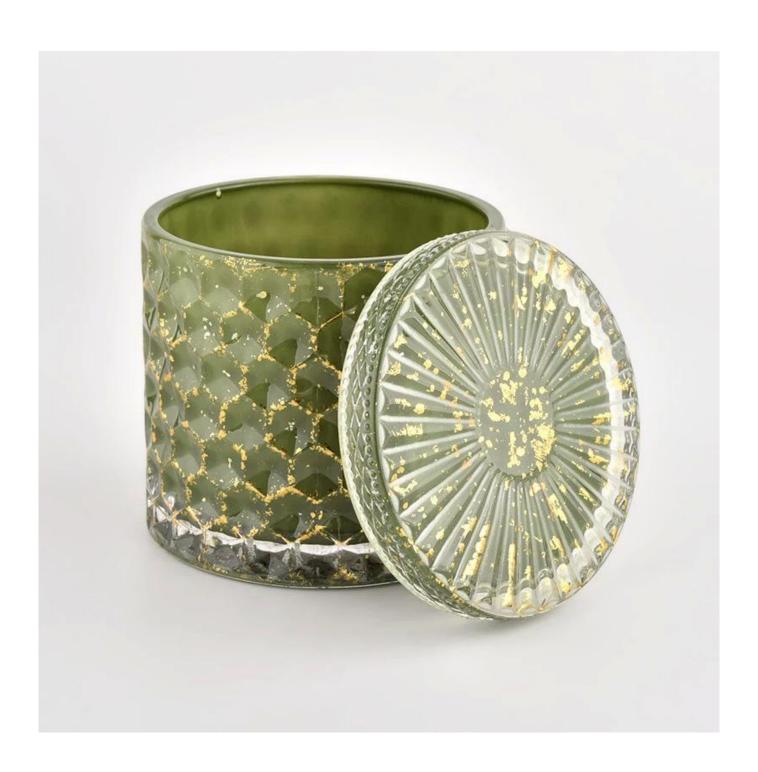

# Home green with lids glass candleholders custom empty candle vessels

Why Choose **Sunny Glassware** 

- Upmost dedication to design, never compression on quality
- <u>Sunny Glassware</u> strictly protect the customers' designs, all the newly designed items from us haven't been copied in three years.
- Product quality is the major focus in Sunny Glassware. <u>Sunny Glassware</u> once demolished 80,000 pcs of glass vessel with barely visible blemish.

### product description

| product<br>name | Home green with lids glass candleholders custom empty candle vessels                          |
|-----------------|-----------------------------------------------------------------------------------------------|
| Sample time     | 1. 5 days if there is glass shape and size 2. 15 days, if you need new shapes and sizes glass |

| Measure           | Item No.:SGHL21112603 Top dia.: 99mm Bottom dia.: 99mm Height: 90mm Capacity: 440ml Weight: 525g |
|-------------------|--------------------------------------------------------------------------------------------------|
| Packing           | Normal packing, Individual gift box, PVC box, window box, color box, white box, etc              |
| Delivery<br>time  | Within 35 days after the sample and order confirmed                                              |
| Payment<br>term   | 30% deposit by T/T in advance and the balance against the copy of B/L                            |
| Shipment          | By sea,by air,by Express and your shipping agent is acceptable                                   |
| Usage<br>Occasion | Home decor,Wedding Decoration,Wedding Favors,Decoration enhancement,                             |