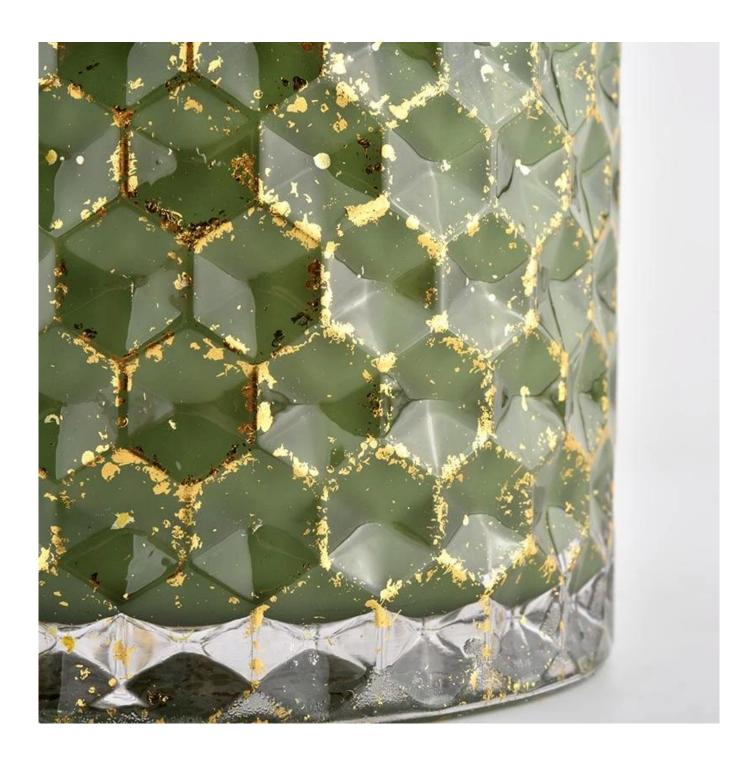

mm Bottom dia.: 99mm Height: 90mm Capacity: 440ml Weight: 525g |
|-------------------|--------------------------------------------------------------------------------------------------|
| Packing           | Normal packing, Individual gift box, PVC box, window box, color box, white box, etc              |
| Delivery<br>time  | Within 35 days after the sample and order confirmed                                              |
| Payment<br>term   | 30% deposit by T/T in advance and the balance against the copy of B/L                            |
| Shipment          | By sea,by air,by Express and your shipping agent is acceptable                                   |
| Usage<br>Occasion | Home decor,Wedding Decoration,Wedding Favors,Decoration enhancement,                             |















Wide range of application

### WIDE RANGE OF APPLICATION

Suitable for: home life/coffee shop/restaurant/wedding/party/Christmas etc



HOME LIFE



COFFEE SHOP



RESTAURANT



WEDDING



PARTY



CHRISTMAS ETC

### **Factory Show**



# **FACTORY**

There are about 20000 square meters in our factory which was built in 1992 year; Superior quality and high efficiency can be guranteed.



# **PROCESS CRAFTS**



### **Different From The Peer**



Own professional shipping company( Shenzhen Sunny Worldwide logistics)



20+ years freight history and WCA members.

# **PACKING**

We have Normal packing, PVC box
Window box,carton box,pallet Color box, White box,ect.
of course,we can customize
Individual gift box for you.



### Certificates

# TCERTIFICATIONS\_



Sample room and Trade sh