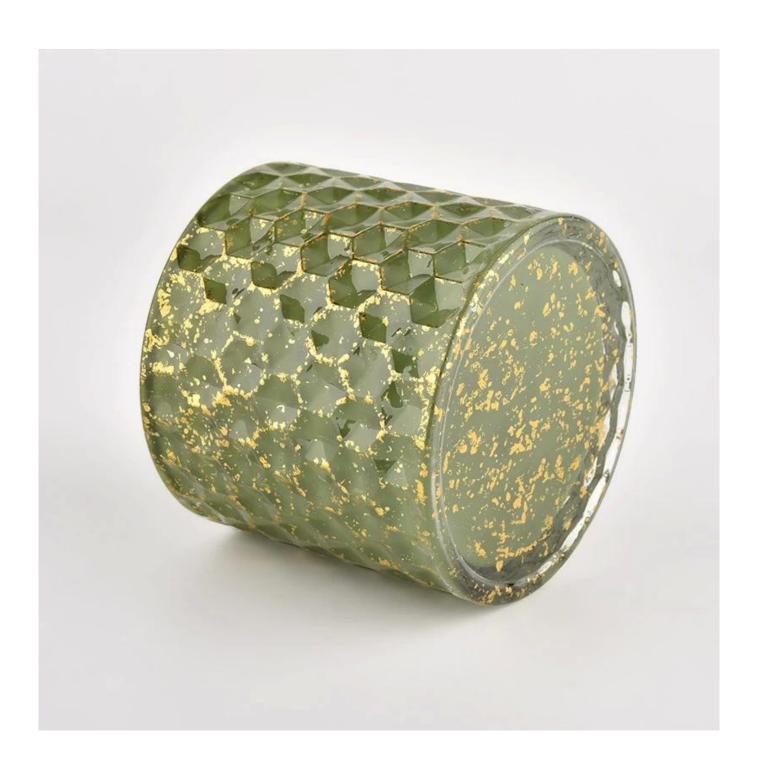

# Home green with lids glass candleholders custom empty candle vessels

Why Choose **Sunny Glassware** 

- Upmost dedication to design, never compression on quality
- <u>Sunny Glassware</u> strictly protect the customers' designs, all the newly designed items from us haven't been copied in three years.
- Product quality is the major focus in Sunny Glassware. <u>Sunny Glassware</u> once demolished 80,000 pcs of glass vessel with barely visible blemish.

### product description

| product<br>name | Home green with lids glass candleholders custom empty candle vessels                          |
|-----------------|-----------------------------------------------------------------------------------------------|
| Sample time     | 1. 5 days if there is glass shape and size 2. 15 days, if you need new shapes and sizes glass |

| Measure           | Item No.:SGHL21112603 Top dia.: 99mm Bottom dia.: 99mm Height: 90mm Capacity: 440ml Weight: 525g |
|-------------------|--------------------------------------------------------------------------------------------------|
| Packing           | Normal packing, Individual gift box, PVC box, window box, color box, white box, etc              |
| Delivery<br>time  | Within 35 days after the sample and order confirmed                                              |
| Payment<br>term   | 30% deposit by T/T in advance and the balance against the copy of B/L                            |
| Shipment          | By sea,by air,by Express and your shipping agent is acceptable                                   |
| Usage<br>Occasion | Home decor,Wedding Decoration,Wedding Favors,Decoration enhancement,                             |