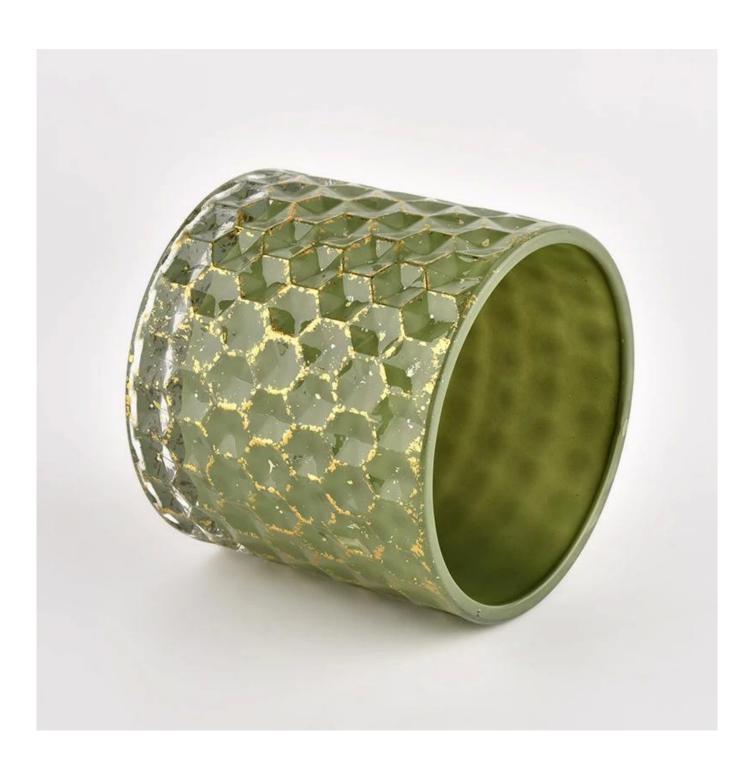

# Home green with lids glass candleholders custom empty candle vessels

Why Choose **Sunny Glassware** 

- Upmost dedication to design, never compression on quality
- <u>Sunny Glassware</u> strictly protect the customers' designs, all the newly designed items from us haven't been copied in three years.
- Product quality is the major focus in Sunny Glassware. <u>Sunny Glassware</u> once demolished 80,000 pcs of glass vessel with barely visible blemish.

### product description

| product<br>name | Home green with lids glass candleholders custom empty candle vessels                          |
|-----------------|-----------------------------------------------------------------------------------------------|
| Sample time     | 1. 5 days if there is glass shape and size 2. 15 days, if you need new shapes and sizes glass |

| Measure           | Item No.:SGHL21112603 Top dia.: 99mm Bottom dia.: 99mm Height: 90mm Capacity: 440ml Weight: 525g |
|-------------------|--------------------------------------------------------------------------------------------------|
| Packing           | Normal packing, Individual gift box, PVC box, window box, color box, white box, etc              |
| Delivery<br>time  | Within 35 days after the sample and order confirmed                                              |
| Payment<br>term   | 30% deposit by T/T in advance and the balance against the copy of B/L                            |
| Shipment          | By sea,by air,by Express and your shipping agent is acceptable                                   |
| Usage<br>Occasion | Home decor,Wedding Decoration,Wedding Favors,Decoration enhancement,                             |