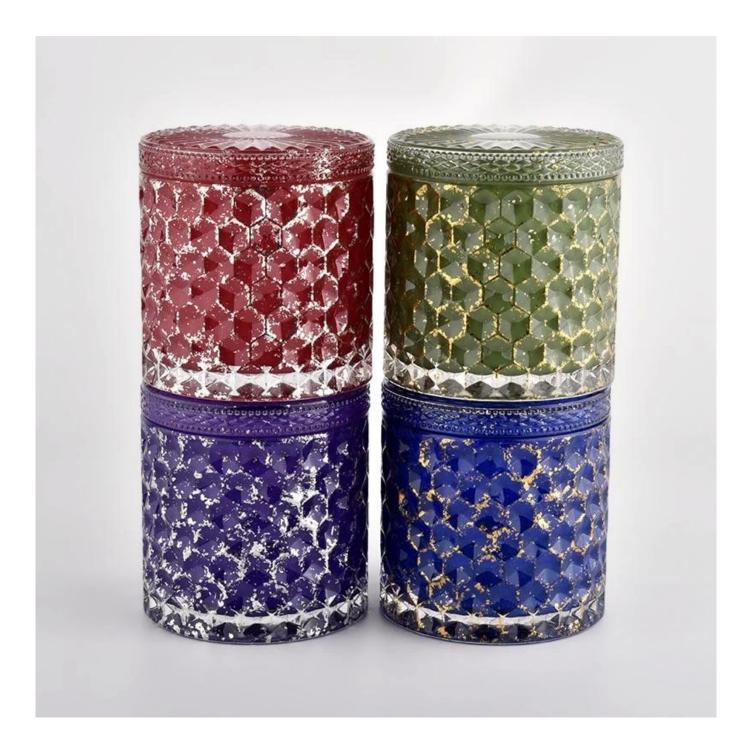

# Home green with lids glass candleholders custom empty candle vessels

Why Choose **Sunny Glassware** 

- Upmost dedication to design, never compression on quality
- <u>Sunny Glassware</u> strictly protect the customers' designs, all the newly designed items from us haven't been copied in three years.
- Product quality is the major focus in Sunny Glassware. <u>Sunny Glassware</u> once demolished 80,000 pcs of glass vessel with barely visible blemish.

### product description

| product<br>name | Home green with lids glass candleholders custom empty candle vessels                          |
|-----------------|-----------------------------------------------------------------------------------------------|
| Sample time     | 1. 5 days if there is glass shape and size 2. 15 days, if you need new shapes and sizes glass |

| Measure           | Item No.:SGHL21112603 Top dia.: 99mm Bottom dia.: 99mm Height: 90mm Capacity: 440ml Weight: 525g |
|-------------------|--------------------------------------------------------------------------------------------------|
| Packing           | Normal packing, Individual gift box, PVC box, window box, color box, white box, etc              |
| Delivery<br>time  | Within 35 days after the sample and order confirmed                                              |
| Payment<br>term   | 30% deposit by T/T in advance and the balance against the copy of B/L                            |
| Shipment          | By sea,by air,by Express and your shipping agent is acceptable                                   |
| Usage<br>Occasion | Home decor,Wedding Decoration,Wedding Favors,Decoration enhancement,                             |