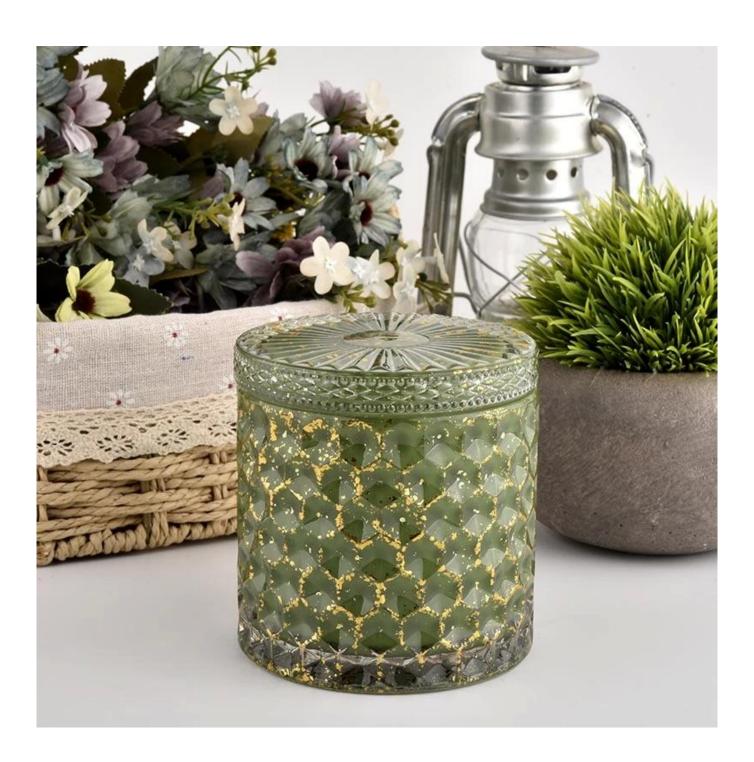

# Home green with lids glass candleholders custom empty candle vessels

Why Choose **Sunny Glassware** 

- Upmost dedication to design, never compression on quality
- <u>Sunny Glassware</u> strictly protect the customers' designs, all the newly designed items from us haven't been copied in three years.
- Product quality is the major focus in Sunny Glassware. <u>Sunny Glassware</u> once demolished 80,000 pcs of glass vessel with barely visible blemish.

### product description

| product<br>name | Home green with lids glass candleholders custom empty candle vessels                          |
|-----------------|-----------------------------------------------------------------------------------------------|
| Sample time     | 1. 5 days if there is glass shape and size 2. 15 days, if you need new shapes and sizes glass |

| Measure           | Item No.:SGHL21112603 Top dia.: 99mm Bottom dia.: 99mm Height: 90mm Capacity: 440ml Weight: 525g |
|-------------------|--------------------------------------------------------------------------------------------------|
| Packing           | Normal packing, Individual gift box, PVC box, window box, color box, white box, etc              |
| Delivery<br>time  | Within 35 days after the sample and order confirmed                                              |
| Payment<br>term   | 30% deposit by T/T in advance and the balance against the copy of B/L                            |
| Shipment          | By sea,by air,by Express and your shipping agent is acceptable                                   |
| Usage<br>Occasion | Home decor,Wedding Decoration,Wedding Favors,Decoration enhancement,                             |