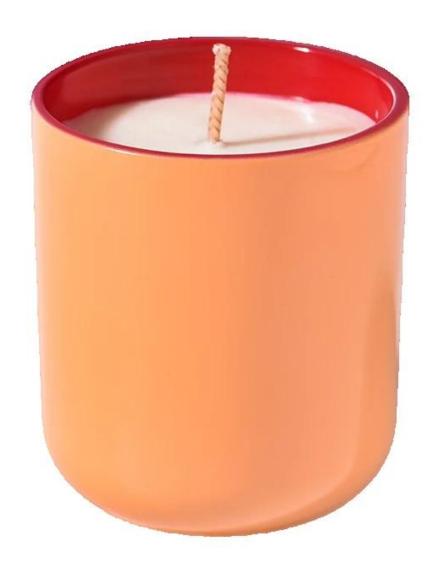

## **Hot Sale Round Bottom Glass Candle Holders**

| Element name     | Hot Sale Round Bottom Glass Candle Holders                                                                                                                    |
|------------------|---------------------------------------------------------------------------------------------------------------------------------------------------------------|
| Sampling time    | 1.5 days if the shape and size of the products exist 2.15 days if you need new shape and size of the products                                                 |
| Packaging        | 24pcs / 36pcs / 48pcs regular safety packing and so on For export carton with egg divider                                                                     |
| MOQ              | 5000pcs                                                                                                                                                       |
| Delivery time    | Within 35 days after the order confirmed                                                                                                                      |
| Payment terms    | 30% deposit by T / T in advance, the balance after showing the copy of B / L $$                                                                               |
| Product features | 1. High quality and competitive prices 2. Testing FDA, SGS, LFGB etc. 3.Eco Friendly 4. It is widely aimed at Wedding, party, home, bars etc. 5. Machine made |