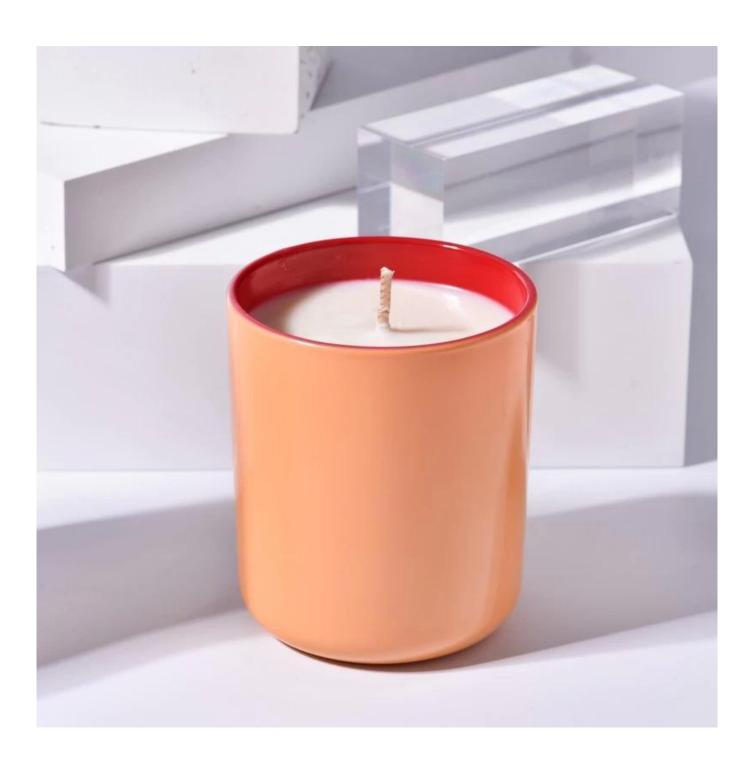

## **Hot Sale Round Bottom Glass Candle Holders**

| Element name     | Hot Sale Round Bottom Glass Candle Holders                                                                                                                    |
|------------------|---------------------------------------------------------------------------------------------------------------------------------------------------------------|
| Sampling time    | 1.5 days if the shape and size of the products exist 2.15 days if you need new shape and size of the products                                                 |
| Packaging        | 24pcs / 36pcs / 48pcs regular safety packing and so on For export carton with egg divider                                                                     |
| MOQ              | 5000pcs                                                                                                                                                       |
| Delivery time    | Within 35 days after the order confirmed                                                                                                                      |
| Payment terms    | 30% deposit by T / T in advance, the balance after showing the copy of B / L $$                                                                               |
| Product features | 1. High quality and competitive prices 2. Testing FDA, SGS, LFGB etc. 3.Eco Friendly 4. It is widely aimed at Wedding, party, home, bars etc. 5. Machine made |