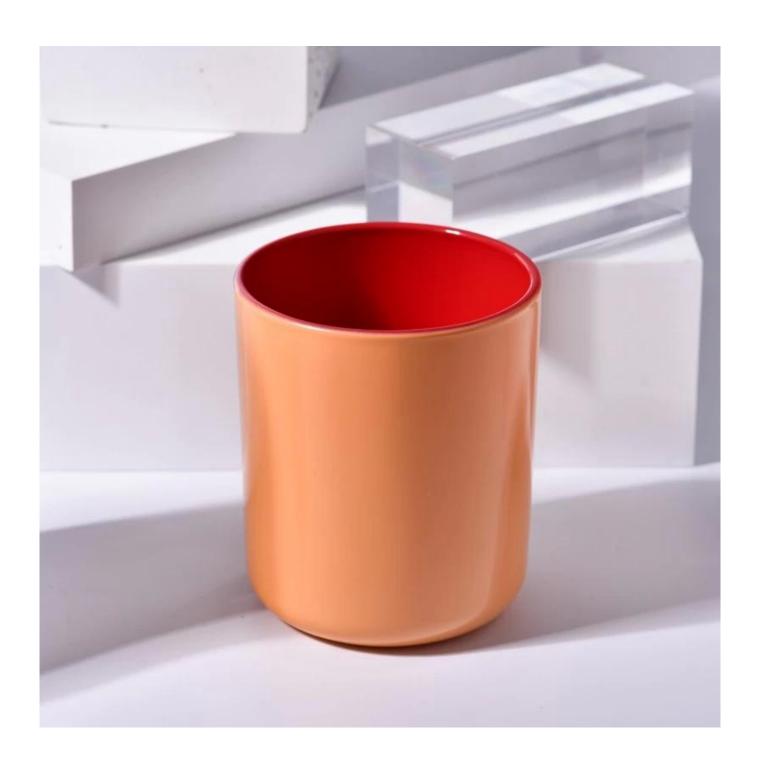

## **Hot Sale Round Bottom Glass Candle Holders**

| Element name     | Hot Sale Round Bottom Glass Candle Holders                                                                                                                    |
|------------------|---------------------------------------------------------------------------------------------------------------------------------------------------------------|
| Sampling time    | 1.5 days if the shape and size of the products exist 2.15 days if you need new shape and size of the products                                                 |
| Packaging        | 24pcs / 36pcs / 48pcs regular safety packing and so on For export carton with egg divider                                                                     |
| MOQ              | 5000pcs                                                                                                                                                       |
| Delivery time    | Within 35 days after the order confirmed                                                                                                                      |
| Payment terms    | 30% deposit by T / T in advance, the balance after showing the copy of B / L $$                                                                               |
| Product features | 1. High quality and competitive prices 2. Testing FDA, SGS, LFGB etc. 3.Eco Friendly 4. It is widely aimed at Wedding, party, home, bars etc. 5. Machine made |