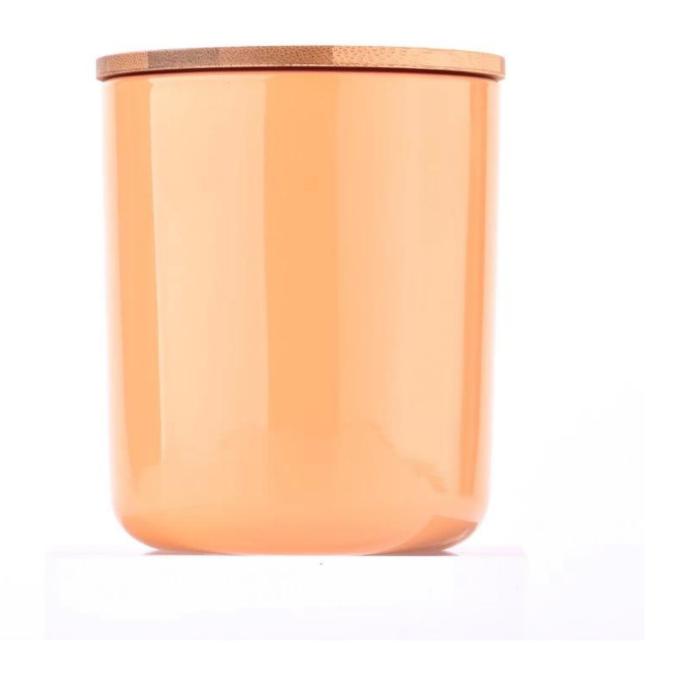

## **Hot Sale Round Bottom Glass Candle Holders**

| Element name     | Hot Sale Round Bottom Glass Candle Holders                                                                                                                    |
|------------------|---------------------------------------------------------------------------------------------------------------------------------------------------------------|
| Sampling time    | 1.5 days if the shape and size of the products exist 2.15 days if you need new shape and size of the products                                                 |
| Packaging        | 24pcs / 36pcs / 48pcs regular safety packing and so on For export carton with egg divider                                                                     |
| MOQ              | 5000pcs                                                                                                                                                       |
| Delivery time    | Within 35 days after the order confirmed                                                                                                                      |
| Payment terms    | 30% deposit by T / T in advance, the balance after showing the copy of B / L $$                                                                               |
| Product features | 1. High quality and competitive prices 2. Testing FDA, SGS, LFGB etc. 3.Eco Friendly 4. It is widely aimed at Wedding, party, home, bars etc. 5. Machine made |