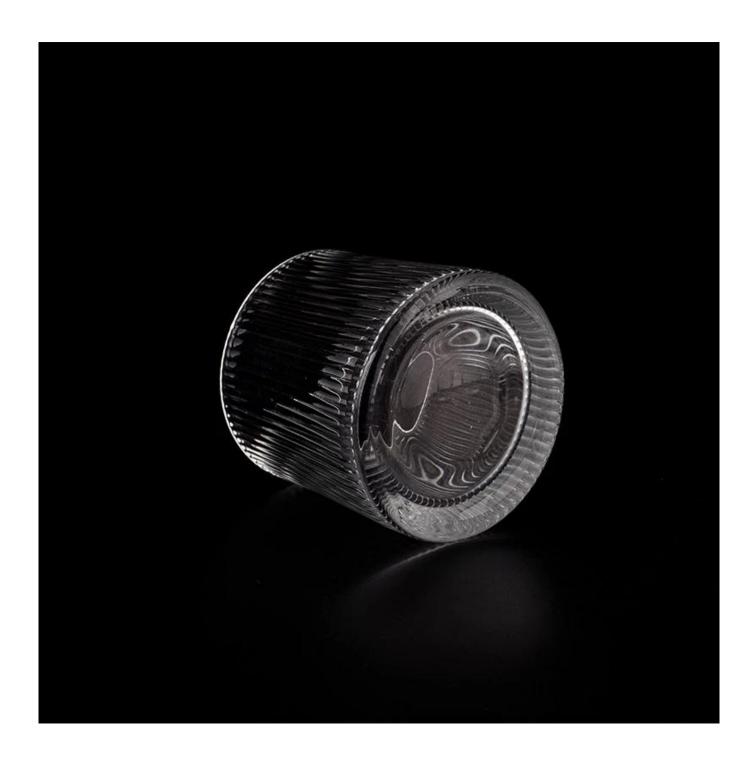

## product description

| product<br>name   | Hot sale 6oz empty <b>glass candle holder</b> vertical stripe clear glass jars                   |
|-------------------|--------------------------------------------------------------------------------------------------|
| Sample<br>time    | 1. 5 days if there is glass shape and size<br>2. 15 days, if you need new shapes and sizes glass |
| Measure           | Item No.:SGKY23092513 Top dia: 68mm Bottom dia: 76mm Height: 69mm Weight: 256g Capacity: 183ml   |
| Packing           | Normal packing, Individual gift box, PVC box, window box, color box, white box, etc              |
| Delivery<br>time  | Within 35 days after the sample and order confirmed                                              |
| Payment<br>term   | 30% deposit by T/T in advance and the balance against the copy of B/L                            |
| Shipment          | By sea,by air,by Express and your shipping agent is acceptable                                   |
| Usage<br>Occasion | Home decor,Wedding Decoration,Wedding Favors,Decoration enhancement,                             |

The whether you're looking to create an intimate evening ambiance or a dramatic backdrop for a themed event, this **glass candle jar** is your go-to choice.

**Glass candle jar** can be placed according to the need of different numbers of candles, by adjusting the brightness and lighting effect of the candle holder, to create a warm and romantic holiday atmosphere.

**Glass candle jar** have a clean and balanced shape for a more contemporary style container that fits a wide variety of branding styles.