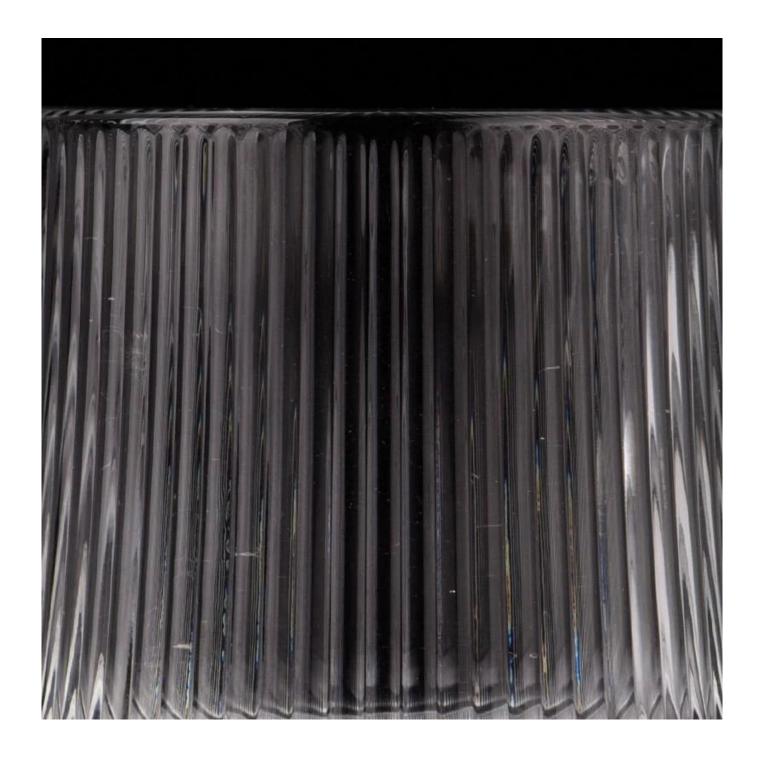

The whether you're looking to create an intimate evening ambiance or a dramatic backdrop for a themed event, this **glass candle jar** is your go-to choice.

**Glass candle jar** can be placed according to the need of different numbers of candles, by adjusting the brightness and lighting effect of the candle holder, to create a warm and romantic holiday atmosphere.

**Glass candle jar** have a clean and balanced shape for a more contemporary style container that fits a wide variety of branding styles.