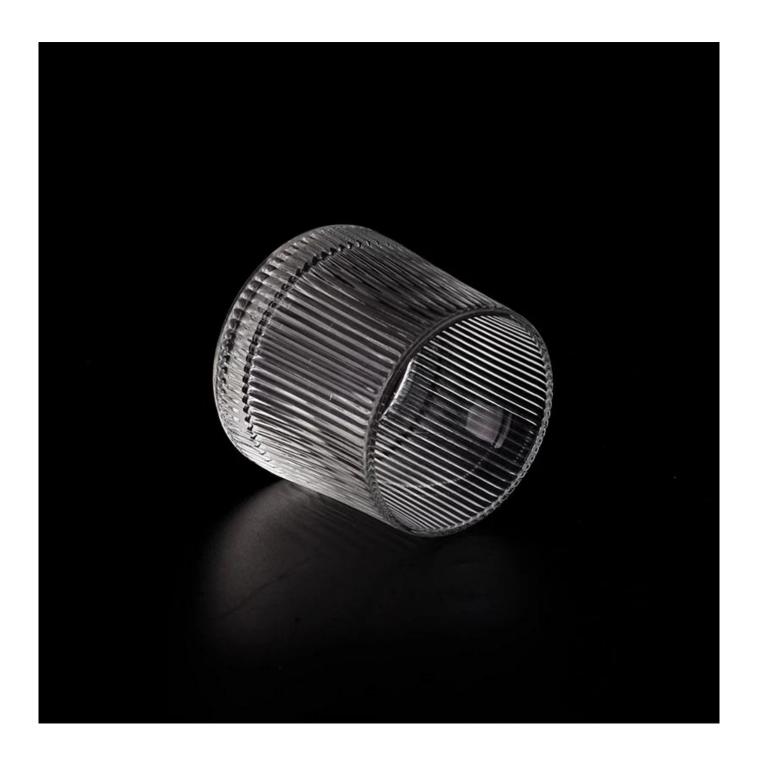

## product description

| product<br>name   | Hot sale 6oz empty <b>glass candle holder</b> vertical stripe clear glass jars                   |
|-------------------|--------------------------------------------------------------------------------------------------|
| Sample<br>time    | 1. 5 days if there is glass shape and size<br>2. 15 days, if you need new shapes and sizes glass |
| Measure           | Item No.:SGKY23092513 Top dia: 68mm Bottom dia: 76mm Height: 69mm Weight: 256g Capacity: 183ml   |
| Packing           | Normal packing, Individual gift box, PVC box, window box, color box, white box, etc              |
| Delivery<br>time  | Within 35 days after the sample and order confirmed                                              |
| Payment<br>term   | 30% deposit by T/T in advance and the balance against the copy of B/L                            |
| Shipment          | By sea,by air,by Express and your shipping agent is acceptable                                   |
| Usage<br>Occasion | Home decor,Wedding Decoration,Wedding Favors,Decoration enhancement,                             |

The whether you're looking to create an intimate evening ambiance or a dramatic backdrop for a themed event, this **glass candle jar** is your go-to choice.

**Glass candle jar** can be placed according to the need of different numbers of candles, by adjusting the brightness and lighting effect of the candle holder, to create a warm and romantic holiday atmosphere.

**Glass candle jar** have a clean and balanced shape for a more contemporary style container that fits a wide variety of branding styles.