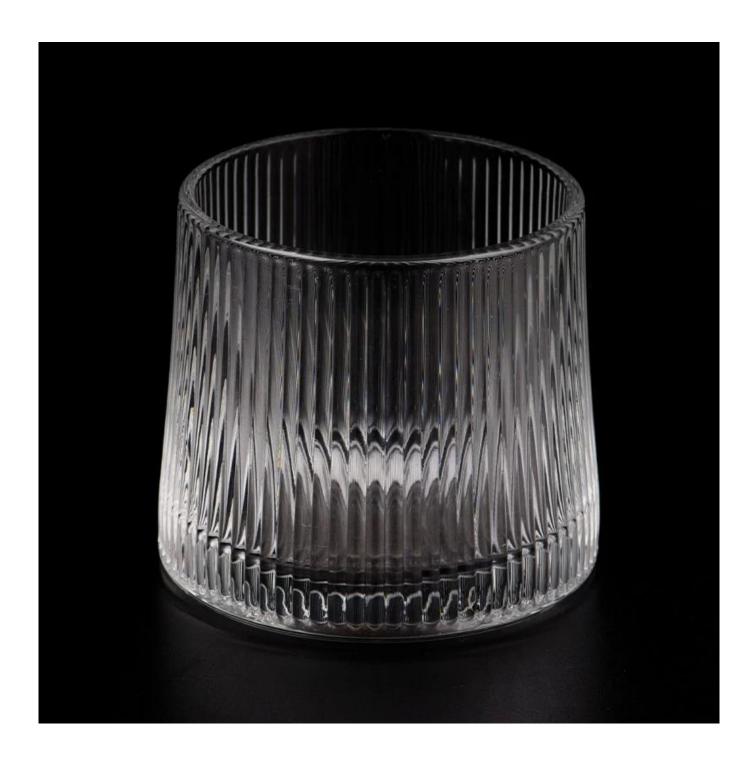

# Hot sale 6oz empty <u>glass candle holder</u> vertical stripe clear glass jars

Why Choose Sunny Glassware

- Upmost dedication to design, never compression on quality
- <u>Sunny Glassware</u> strictly protect the customers' designs, all the newly designed items from us haven't been copied in three years.
- Product quality is the major focus in <u>Sunny Glassware Sunny Glassware</u> once demolished 80,000 pcs of glass vessel with barely visible blemish.

## product description

| product<br>name   | Hot sale 6oz empty <b>glass candle holder</b> vertical stripe clear glass jars                   |
|-------------------|--------------------------------------------------------------------------------------------------|
| Sample<br>time    | 1. 5 days if there is glass shape and size<br>2. 15 days, if you need new shapes and sizes glass |
| Measure           | Item No.:SGKY23092513 Top dia: 68mm Bottom dia: 76mm Height: 69mm Weight: 256g Capacity: 183ml   |
| Packing           | Normal packing, Individual gift box, PVC box, window box, color box, white box, etc              |
| Delivery<br>time  | Within 35 days after the sample and order confirmed                                              |
| Payment<br>term   | 30% deposit by T/T in advance and the balance against the copy of B/L                            |
| Shipment          | By sea,by air,by Express and your shipping agent is acceptable                                   |
| Usage<br>Occasion | Home decor,Wedding Decoration,Wedding Favors,Decoration enhancement,                             |