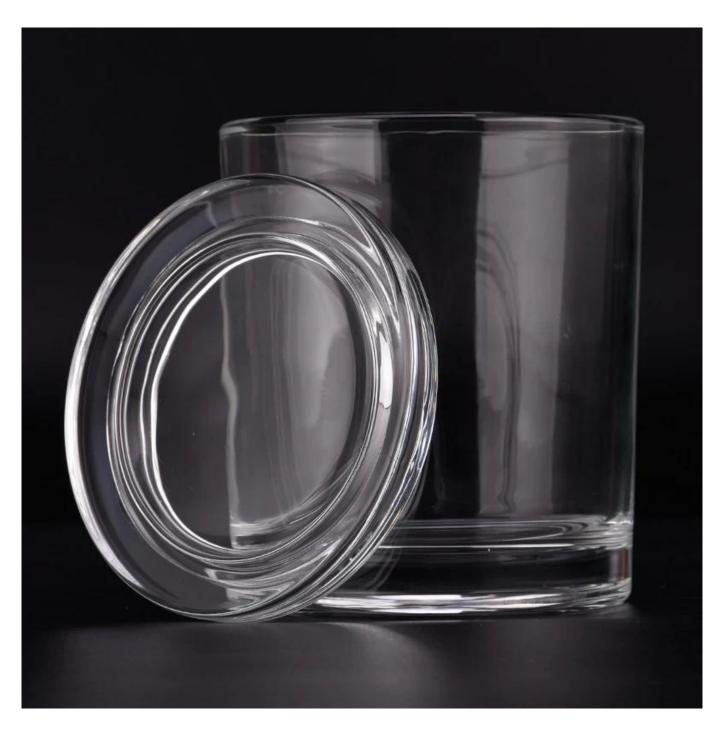

Jar: Jar:

Top dia: 90mm Bottom dia: 83mm Height: 102mm Weight: 366g Capacity: 434ml

Lid: Dia: 90mm Height: 20mm Weight: 136g

Weight: 136g MOQ:30,000 PCS per

order

We translate your ideas into creative spices products, we sell yourself in the local market.