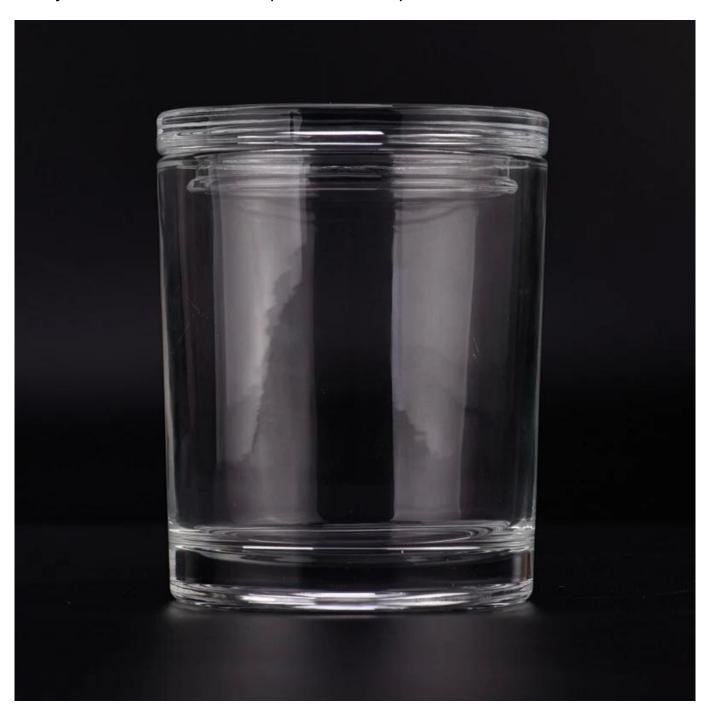

Jar: Jar:

Top dia: 90mm Bottom dia: 83mm Height: 102mm Weight: 366g Capacity: 434ml

Lid: Dia: 90mm Height: 20mm Weight: 136g

Weight: 136g MOQ:30,000 PCS per

order

We translate your ideas into creative spices products, we sell yourself in the local market.