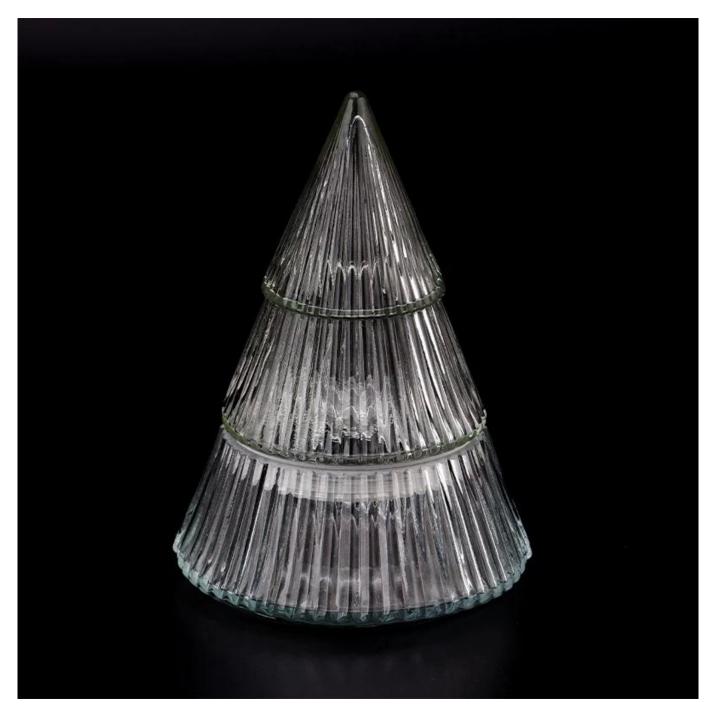

#### **Major advantage**

Focus on luxury design

About 80% of American perfume brand suppliers

. AQL plus 6 strict rigorous QC test standards

. Maintain quality and sample and bulk products

Item no.: SGKY23083106 Jar Top dia: 90 mm Bottom dia: 98 mm Height: 54 mm Maximun dia:121 mm Weight: 254 g Capacity:331 ml Lid Top dia:69 mm Height:133 mm Weight:206 g MOQ:30,000 PCS per order We translate your ideas into creative spices

into creative spices products, we sell yourself in the local market.

Application:

Decorative dinner in the bar or bar

- . Suitable for families, hotels or gardens
- . Special lover gift
- . Any chance of decoration