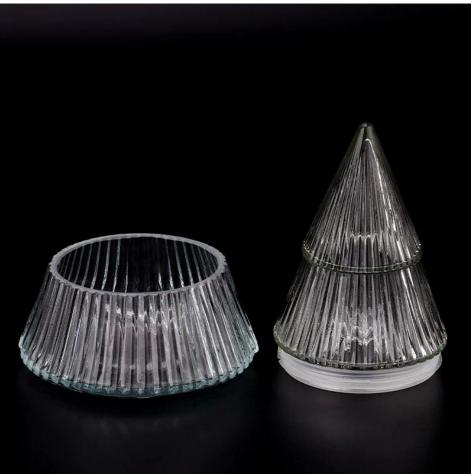

#### **Major advantage**

Focus on luxury design

About 80% of American perfume brand suppliers

. AQL plus 6 strict rigorous QC test standards

. Maintain quality and sample and bulk products

Item no.: SGKY23083106 Jar Top dia: 90 mm Bottom dia: 98 mm Height: 54 mm Maximun dia:121 mm Weight: 254 g Capacity:331 ml Lid Top dia:69 mm Height:133 mm Weight:206 g MOQ:30,000 PCS per order We translate your ideas into creative spices

into creative spices products, we sell yourself in the local market.

Application:

Decorative dinner in the bar or bar

- . Suitable for families, hotels or gardens
- . Special lover gift
- . Any chance of decoration