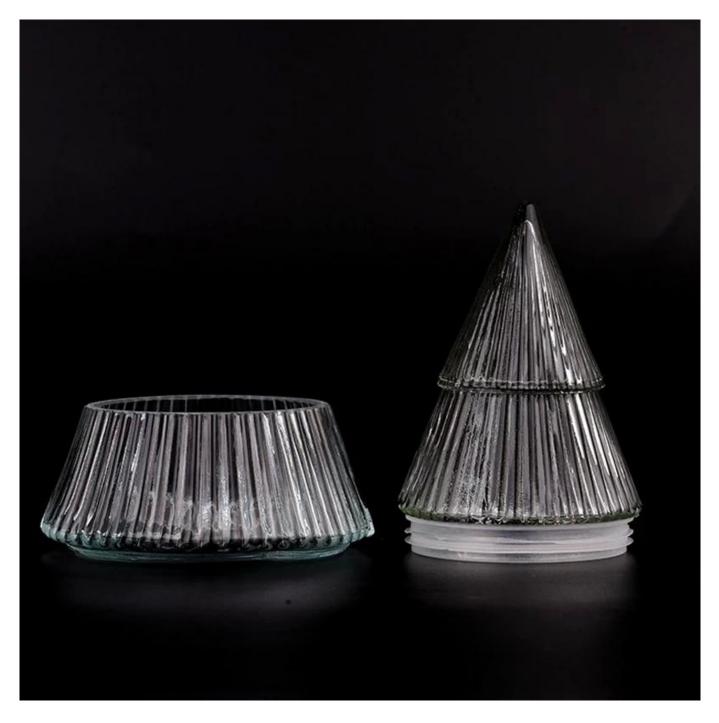

#### **Major advantage**

Focus on luxury design

About 80% of American perfume brand suppliers

. AQL plus 6 strict rigorous QC test standards

. Maintain quality and sample and bulk products

Item no.: SGKY23083106 Jar Top dia: 90 mm Bottom dia: 98 mm Height: 54 mm Maximun dia:121 mm Weight: 254 g Capacity:331 ml Lid Top dia:69 mm Height:133 mm Weight:206 g MOQ:30,000 PCS per order We translate your ideas into creative spices

into creative spices products, we sell yourself in the local market.

Application:

Decorative dinner in the bar or bar

- . Suitable for families, hotels or gardens
- . Special lover gift
- . Any chance of decoration