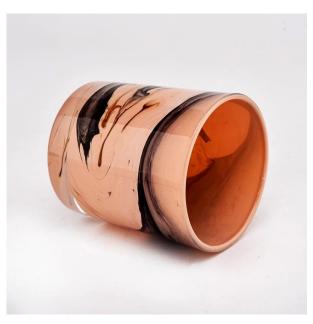

#### **Major advantage**

Focus on luxury design

About 80% of American perfume brand suppliers

- . AQL plus 6 strict rigorous QC test standards
- . Maintain quality and sample and bulk products

Top dia:80mm
Bottom dia 74mm
Height 90mm
Weight 290g
Capacity:291ml