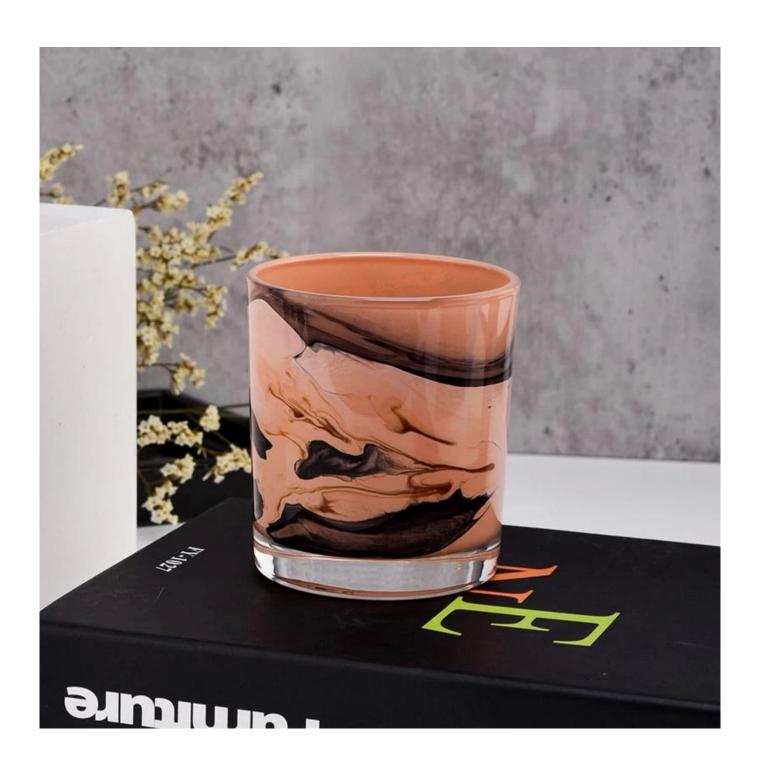

#### **Major advantage**

Focus on luxury design

About 80% of American perfume brand suppliers

- . AQL plus 6 strict rigorous QC test standards
- . Maintain quality and sample and bulk products

Top dia:80mm
Bottom dia 74mm
Height 90mm
Weight 290g
Capacity:291ml

#### Application:

Decorative dinner in the bar or bar

- . Suitable for families, hotels or gardens
- . Special lover gift
- . Any chance of decoration