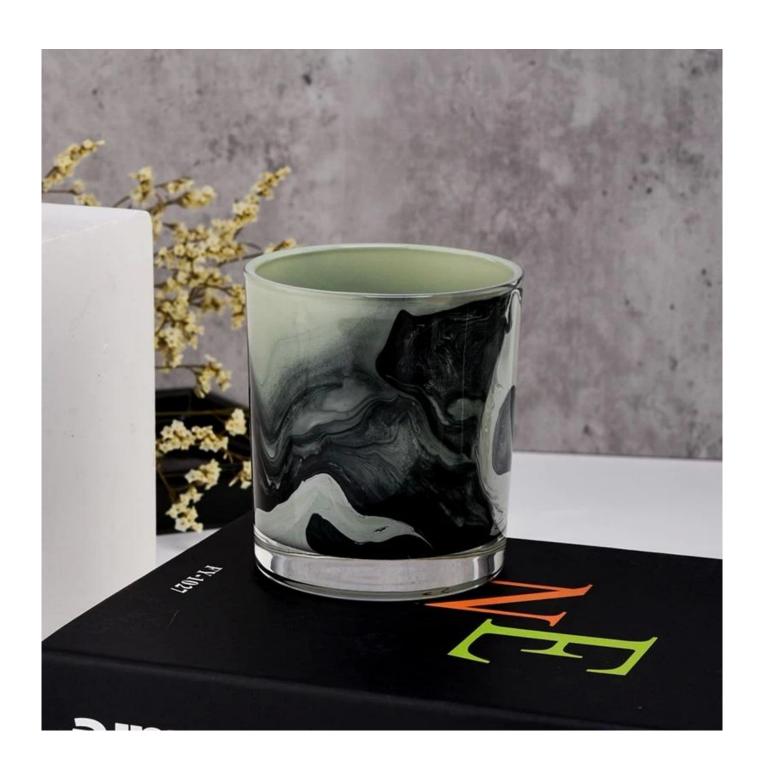

#### **Major advantage**

Focus on luxury design

About 80% of American perfume brand suppliers

- . AQL plus 6 strict rigorous QC test standards
- . Maintain quality and sample and bulk products

Top dia:80mm
Bottom dia 74mm
Height 90mm
Weight 290g
Capacity:291ml

#### Application:

Decorative dinner in the bar or bar

- . Suitable for families, hotels or gardens
- . Special lover gift
- . Any chance of decoration