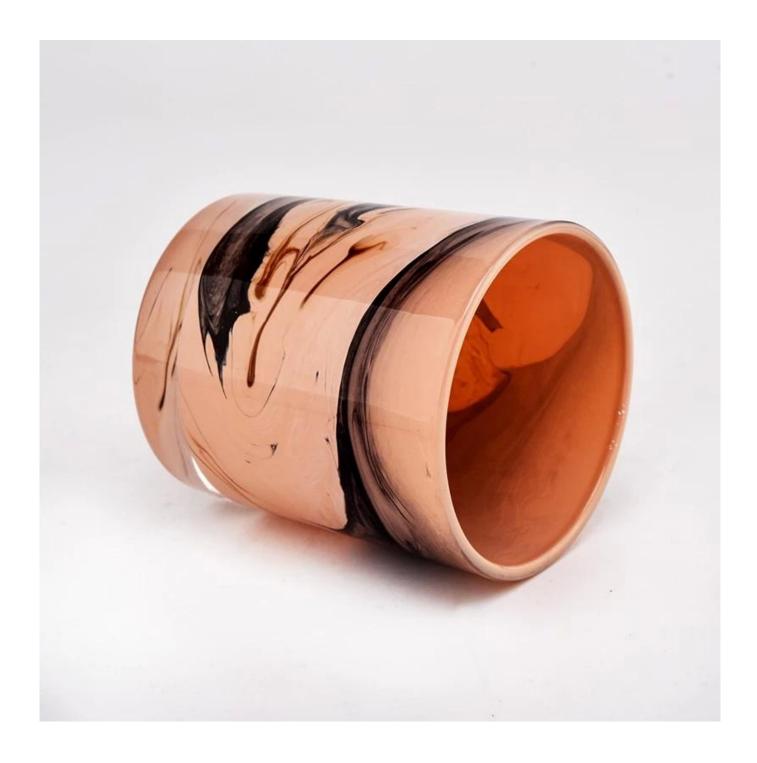

#### Application:

Decorative dinner in the bar or bar

- . Suitable for families, hotels or gardens
- . Special lover gift
- . Any chance of decoration

## **Application**

Festival Gifts

Home Decoration

Wedding Gifts

Christmas Gifts