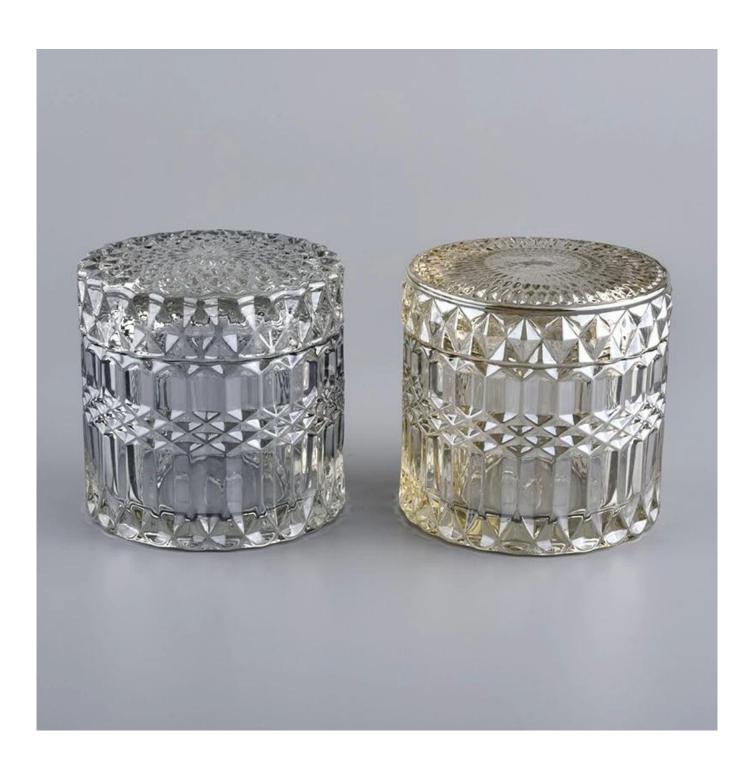

#### Candle Jars Description

#### **Size: 88mm\*66mm**

This glass candle holder with matched glass bottle for a series. The glass size is good for holding about 8 oz wax. Cusotm colors are acceptable.

Candle accessaries

Team and Office