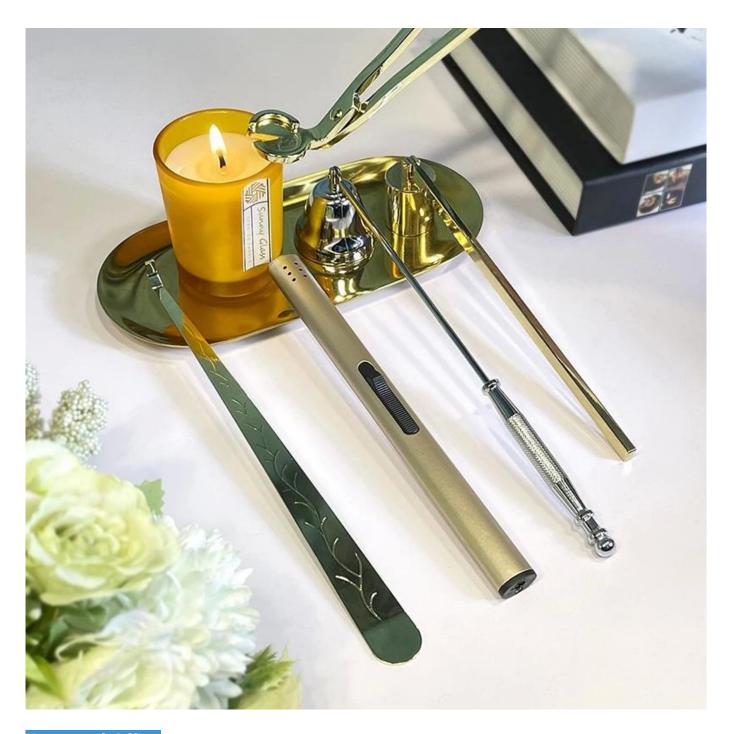

#### **Size: 88mm\*66mm**

This glass candle holder with matched glass bottle for a series. The glass size is good for holding about 8 oz wax. Cusotm colors are acceptable.

Candle accessaries

Team and Office