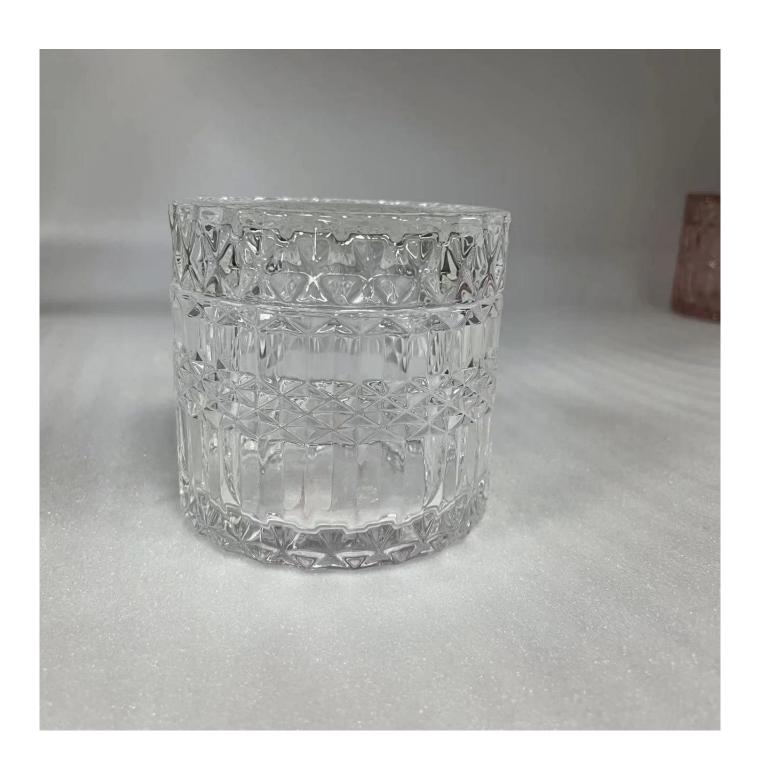

#### Candle Jars Description

#### **Size: 88mm\*66mm**

This glass candle holder with matched glass bottle for a series. The glass size is good for holding about 8 oz wax. Cusotm colors are acceptable.

Candle accessaries

Team and Office