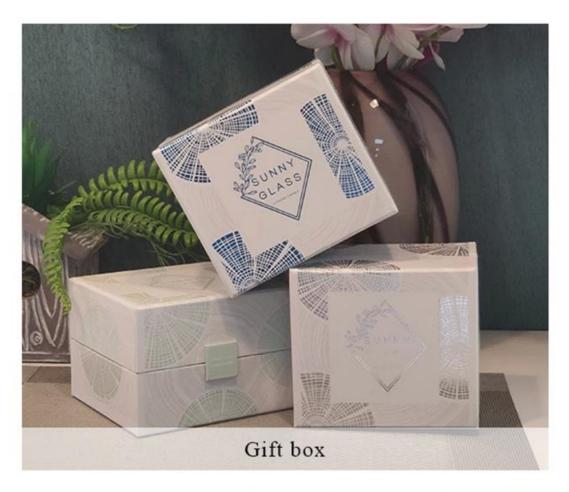

emish.

#### Candle Jars Description

#### **Size: 88mm\*66mm**

This glass candle holder with matched glass bottle for a series. The glass size is good for holding about 8 oz wax. Cusotm colors are acceptable.











Candle accessaries



Team and Office





#### Factory Show



## **FACTORY**

There are about 20000 square meters in our factory which was built in 1992 year; Superior quality and high efficiency can be guranteed.





# **PROCESS CRAFTS**







2. Melting



3. Cutting



4. Filling



5. Molding



6. Polishing



7. Annealing



8. Inspecting



9. Packing

## **OUR CRAFTS**



#### Packing & Shipping

# **Different From The Peer**

Own professional shipping company( Shenzhen Sunny Worldwide logistics)



20+ years freight history and WCA members.



# **PACKING**









Certificates



#### Sample Room and Trade Show

<u>Sunny Glassware</u> present more than 5,000 items at Shenzhen sample room for a widely selection. it won a great cust omer evaluation. Welcome to Shenzhen office! The picture as following is only one part of our Owned design <u>candle</u> <u>holders</u>, Welcome to Shenzhen office to find your favorites, it will bring you a big surprise becasue it's hard to find another supplier like this in China.

# SAMPLE ROOM\_









### **EXHIBITION**