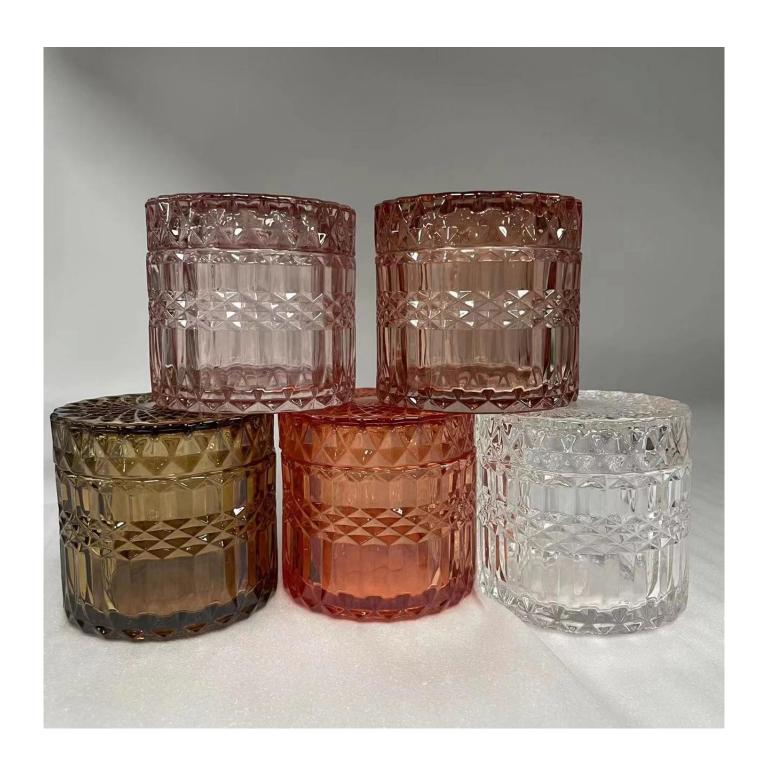

#### Candle Jars Description

#### **Size: 88mm\*66mm**

This glass candle holder with matched glass bottle for a series. The glass size is good for holding about 8 oz wax. Cusotm colors are acceptable.

Candle accessaries

Team and Office