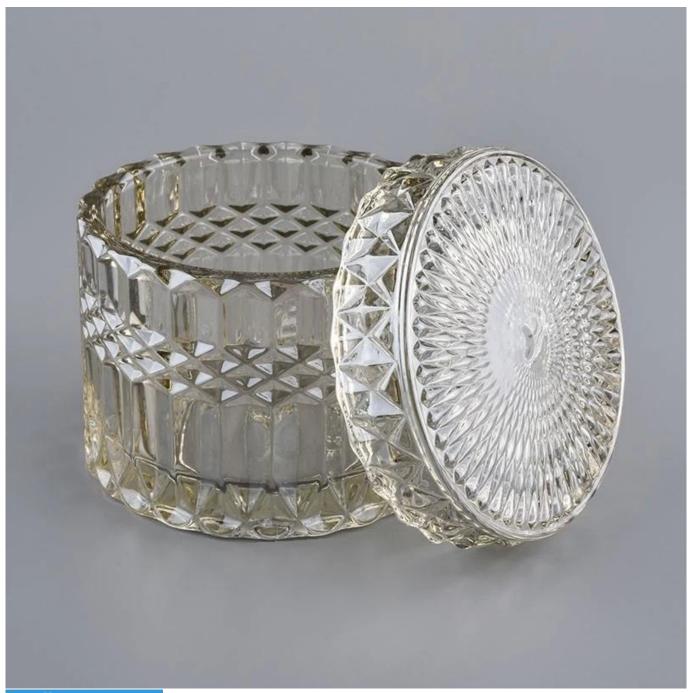

#### Candle Jars Description

#### **Size: 88mm\*66mm**

This glass candle holder with matched glass bottle for a series. The glass size is good for holding about 8 oz wax. Cusotm colors are acceptable.

Candle accessaries

Team and Office