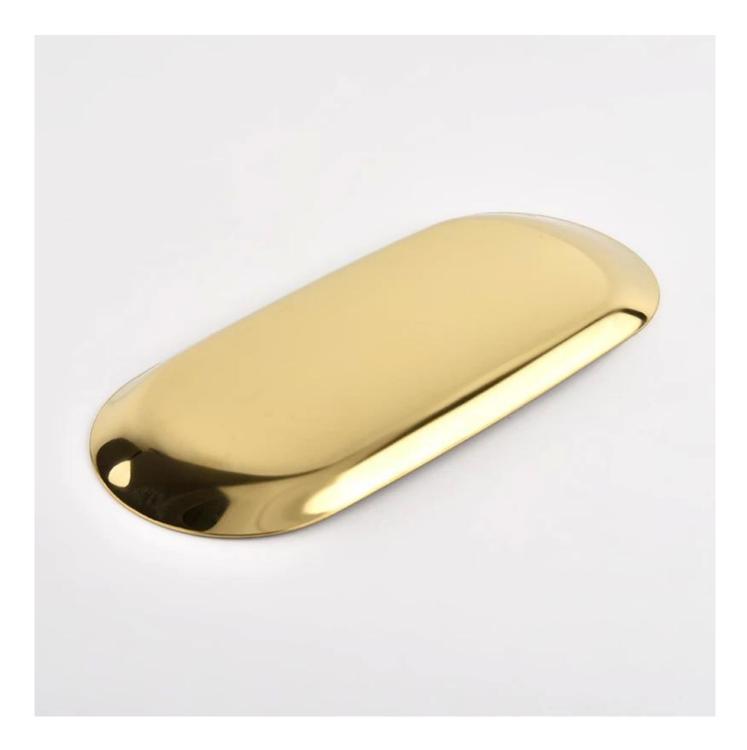

# Hot sale luxury candle accessories gold metal candle tray for wedding

Why Choose Sunny Glassware

- Powerful OEM/ODM capacity Upmost dedication to design, never compression on quality
- Sunny Glassware strictly protect the customers' designs, all the newly designed items from us haven't been copied in three years.
- Product quality is the major focus in Sunny Glassware. Sunny Glassware once demolished 80,000 pcs of glass vessel with barely visible blemish.

#### Candle Jars Description

| Item number.                                          | SGXT21120609                                      |  |  |  |
|-------------------------------------------------------|---------------------------------------------------|--|--|--|
|                                                       | metal                                             |  |  |  |
| craft                                                 | metal candle snuffer                              |  |  |  |
| Sample time                                           | 1. 5 days if there is exist shape and size        |  |  |  |
|                                                       | 2. 15 days, if you need new shapes and sizes mold |  |  |  |
| Packing                                               | The usual packing                                 |  |  |  |
| Product Capacity 500,000 ~ 1,000,000 pieces per month |                                                   |  |  |  |