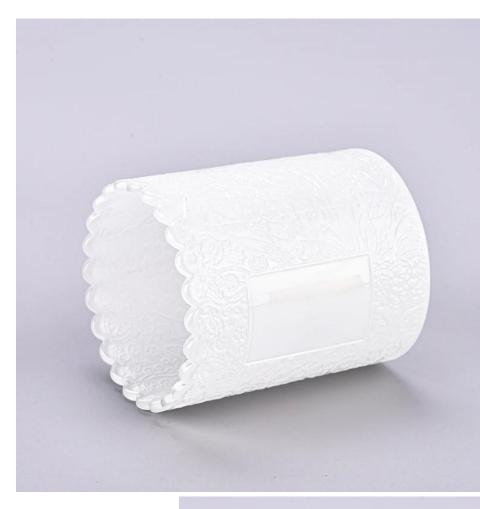

#### **Major advantage**

Focus on luxury design

About 80% of American perfume brand suppliers

. AQL plus 6 strict rigorous QC test standards

. Maintain quality and sample and bulk products

Item no.: SGKY23110304 Top dia: 75 mm Bottom dia: 71 mm Height: 90 mm Weight: 248 g Capacity:255 ml MOQ:10,000 PCS per order We translate your ideas into creative spices products, we sell yourself in the local market.