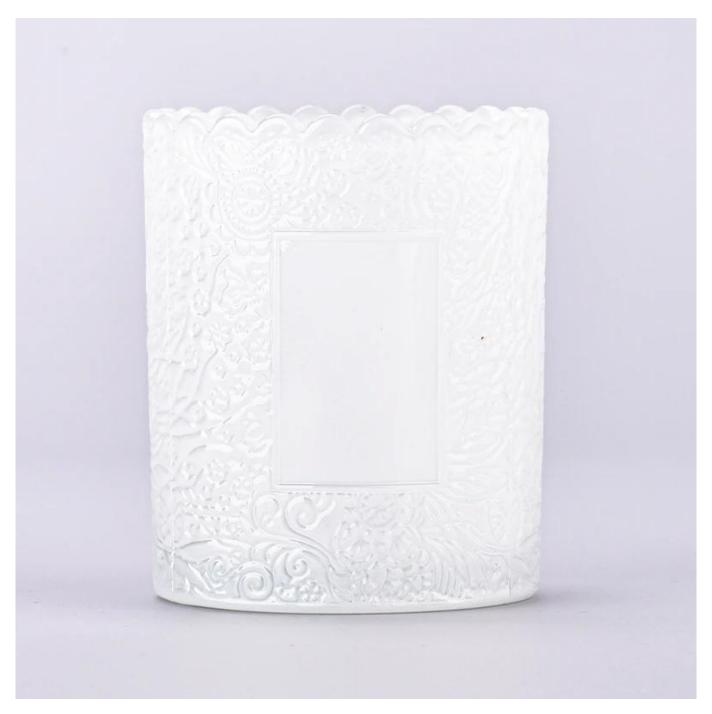

#### **Major advantage**

Focus on luxury design

About 80% of American perfume brand suppliers

. AQL plus 6 strict rigorous QC test standards

. Maintain quality and sample and bulk products

Item no.: SGKY23110304 Top dia: 75 mm Bottom dia: 71 mm Height: 90 mm Weight: 248 g Capacity:255 ml MOQ:10,000 PCS per order We translate your ideas into creative spices products, we sell yourself in the local market.