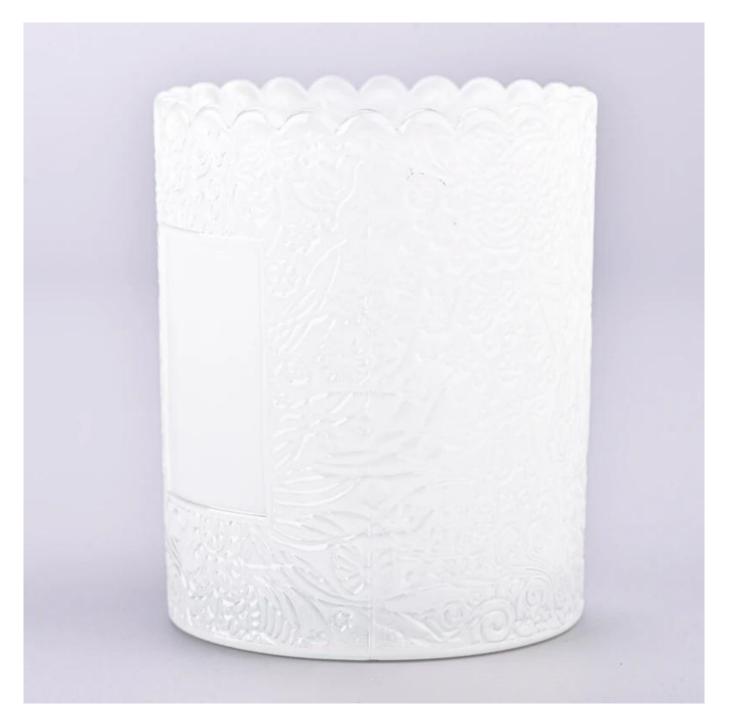

#### **Major advantage**

Focus on luxury design

About 80% of American perfume brand suppliers

. AQL plus 6 strict rigorous QC test standards

. Maintain quality and sample and bulk products

Item no.: SGKY23110304 Top dia: 75 mm Bottom dia: 71 mm Height: 90 mm Weight: 248 g Capacity:255 ml MOQ:10,000 PCS per order We translate your ideas into creative spices products, we sell yourself in the local market.