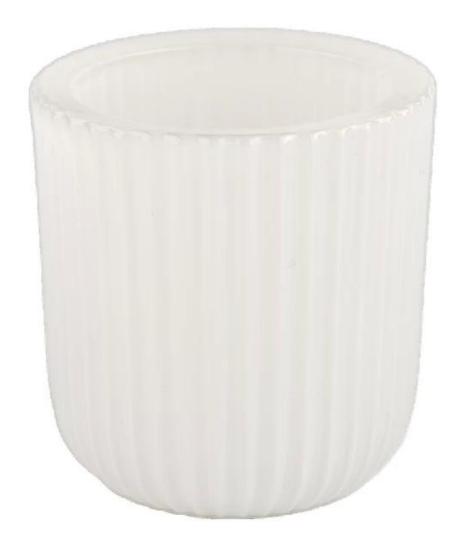

| Hot selling striped white | glass candle jars for home decor |
|---------------------------|----------------------------------|
|                           |                                  |
|                           |                                  |
|                           |                                  |
|                           |                                  |
|                           |                                  |
|                           |                                  |
|                           |                                  |
|                           |                                  |
|                           |                                  |
|                           |                                  |

# product description

| product<br>name   | Hot selling striped white glass candle jars for home decor                                      |  |
|-------------------|-------------------------------------------------------------------------------------------------|--|
| Sample<br>time    | 1. 5 days if there is glass shape and size 2. 15 days, if you need new shapes and sizes glass   |  |
| Measure           | Item No.:SGCX21122537 Top dia: 89mm Bottom dia: 60mm Height: 100mm Weight: 300g Capacity: 385ml |  |
| Packing           | Normal packing, Individual gift box, PVC box, window box, color box, white box, etc             |  |
| Delivery<br>time  | Within 35 days after the sample and order confirmed                                             |  |
| Payment<br>term   | 30% deposit by T/T in advance and the balance against the copy of B/L                           |  |
| Shipment          | t By sea,by air,by Express and your shipping agent is acceptable                                |  |
| Usage<br>Occasion | Home decor, Wedding Decoration, Wedding Favors, Decoration enhancement,                         |  |

Unusual shapes and simple style-perfect for presenting your style in any room. Quality, impressive style and these <u>glass candle jar</u> so very gift worthy.

This classic glass tumbler is a fantastic choice for high end scented poured candles. It is highly versatile for use around the home, restaurant or retail setting as a tumbler, water glass, or as vase for wedding centerpieces.