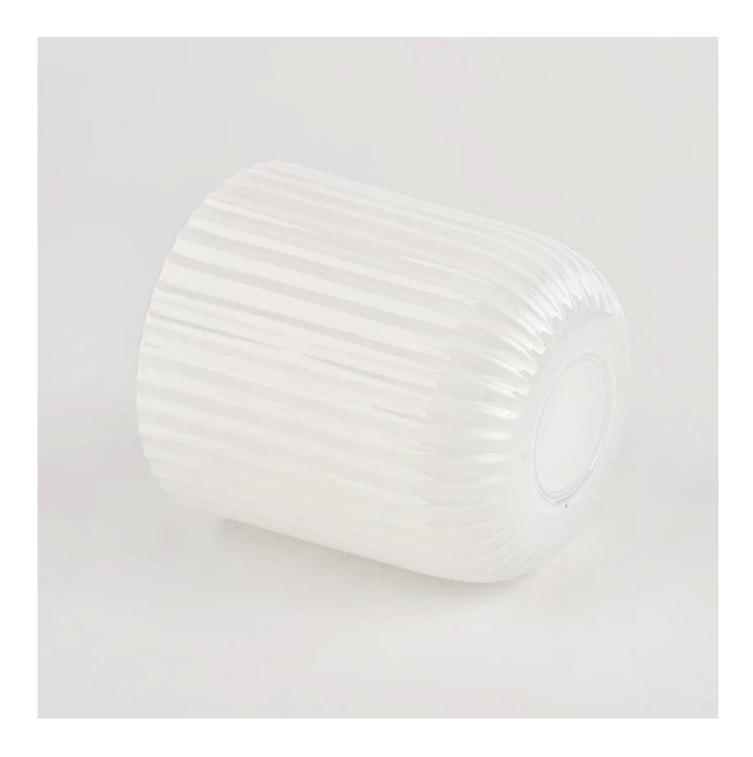

Unusual shapes and simple style-perfect for presenting your style in any room. Quality, impressive style and these <u>glass candle jar</u> so very gift worthy.

This classic glass tumbler is a fantastic choice for high end scented poured candles. It is highly versatile for use around the home, restaurant or retail setting as a tumbler, water glass, or as vase for wedding centerpieces.

The <u>glass candle jars</u> light the candle, when the flame illuminates, the beautiful hues flashes. Unique glass jar for candle making, for your own use or for business, is a wonderful choice.

Wide range of application