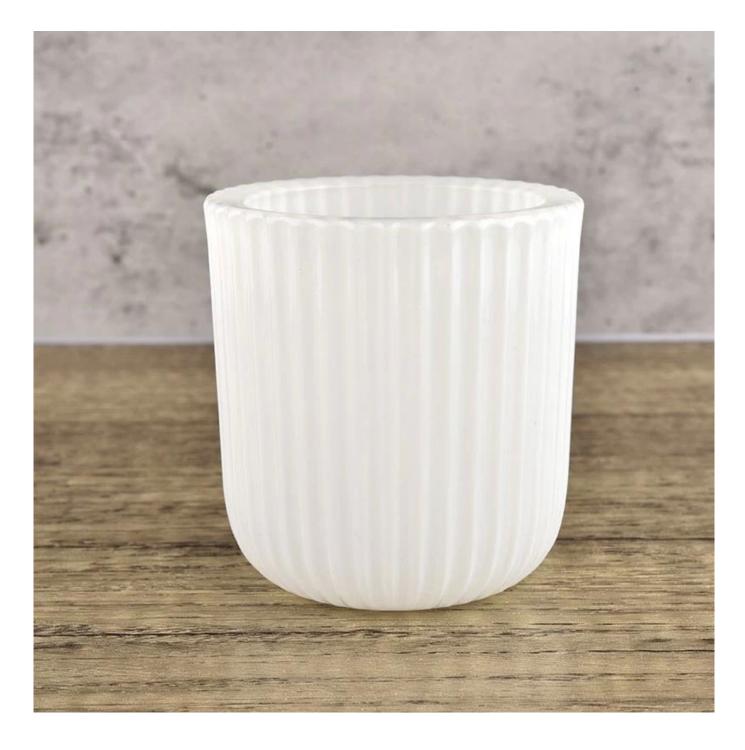

| Hot selling striped white | glass candle jars for home decor |
|---------------------------|----------------------------------|
|                           |                                  |
|                           |                                  |
|                           |                                  |
|                           |                                  |
|                           |                                  |
|                           |                                  |
|                           |                                  |
|                           |                                  |
|                           |                                  |
|                           |                                  |

# product description

| product<br>name   | Hot selling striped white glass candle jars for home decor                                      |  |
|-------------------|-------------------------------------------------------------------------------------------------|--|
| Sample<br>time    | 1. 5 days if there is glass shape and size 2. 15 days, if you need new shapes and sizes glass   |  |
| Measure           | Item No.:SGCX21122537 Top dia: 89mm Bottom dia: 60mm Height: 100mm Weight: 300g Capacity: 385ml |  |
| Packing           | Normal packing, Individual gift box, PVC box, window box, color box, white box, etc             |  |
| Delivery<br>time  | Within 35 days after the sample and order confirmed                                             |  |
| Payment<br>term   | 30% deposit by T/T in advance and the balance against the copy of B/L                           |  |
| Shipment          | t By sea,by air,by Express and your shipping agent is acceptable                                |  |
| Usage<br>Occasion | Home decor, Wedding Decoration, Wedding Favors, Decoration enhancement,                         |  |

Unusual shapes and simple style-perfect for presenting your style in any room. Quality, impressive style and these <u>glass candle jar</u> so very gift worthy.

This classic glass tumbler is a fantastic choice for high end scented poured candles. It is highly versatile for use around the home, restaurant or retail setting as a tumbler, water glass, or as vase for wedding centerpieces.