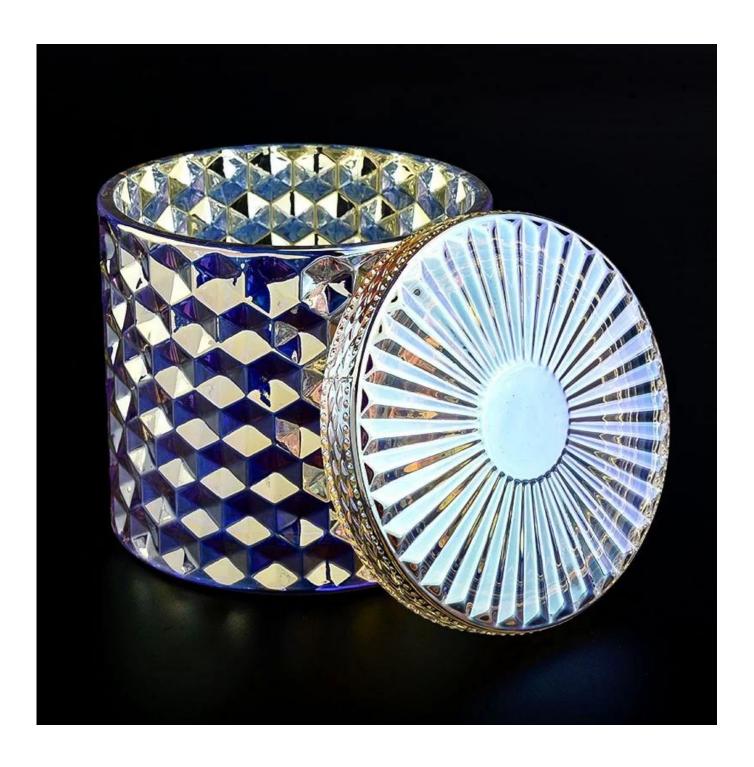

## Iridescent Glass Candle Jar With Lids Holographic Glass Candle Holder Diamond Glass Candle Jar

#### Candle Jars Description

This new series is colorful with random painting. The glass size is good for holding about 8 oz wax.

Candle accessaries

Team and Office