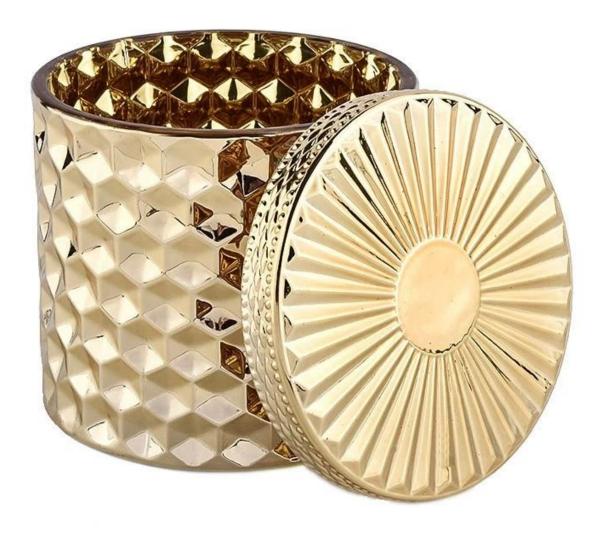

## Iridescent Glass Candle Jar With Lids Holographic Glass Candle Holder Diamond Glass Candle Jar

#### Candle Jars Description

This new series is colorful with random painting. The glass size is good for holding about 8 oz wax.

Candle accessaries

Team and Office