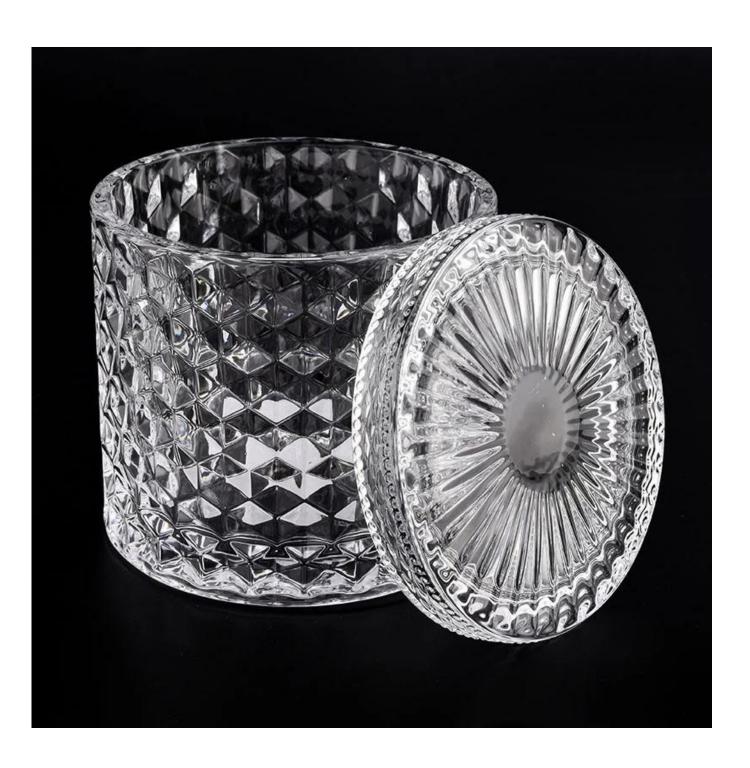

## Iridescent Glass Candle Jar With Lids Holographic Glass Candle Holder Diamond Glass Candle Jar

#### Candle Jars Description

This new series is colorful with random painting. The glass size is good for holding about 8 oz wax.

Candle accessaries

Team and Office