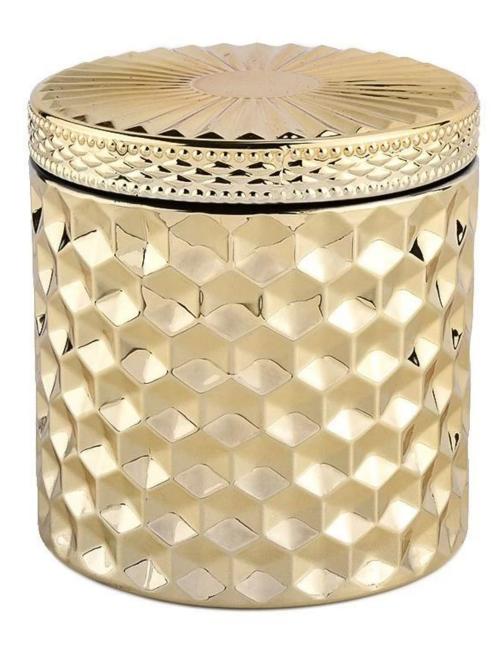

## Iridescent Glass Candle Jar With Lids Holographic Glass Candle Holder Diamond Glass Candle Jar

#### Candle Jars Description

This new series is colorful with random painting. The glass size is good for holding about 8 oz wax.

Candle accessaries

Team and Office