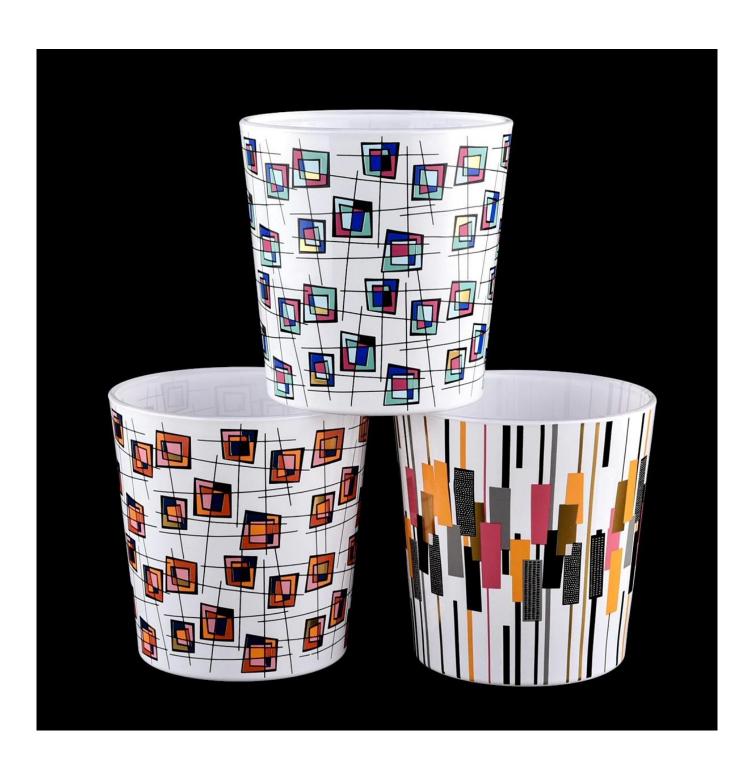

### Candle Jars Description

| Item no     | SG752Y                                                      |
|-------------|-------------------------------------------------------------|
| Material    | glass candle jar                                            |
| craft       | pressed glass candle jars                                   |
| Sample time | 1. 5 days if there is glass shape and size                  |
|             | 2. 15 days, if you need new shapes and sizes glass          |
| Packing     | The usual packing, 4 pieces in the inner box, 48 pieces box |

| Product             | 500,000 ~ 1,000,000 pieces per month                                                                                                                                                                                                                                                               |
|---------------------|----------------------------------------------------------------------------------------------------------------------------------------------------------------------------------------------------------------------------------------------------------------------------------------------------|
| Capacity            |                                                                                                                                                                                                                                                                                                    |
| Delivery time       | Within 35 days after sampling and order confirmed                                                                                                                                                                                                                                                  |
| Payment terms       | 30% deposit by T / T in advance and balance against copy of B / L                                                                                                                                                                                                                                  |
| Delivery            | By sea, by air, through express and shipping agent acceptable                                                                                                                                                                                                                                      |
| Product<br>Features | <ol> <li>Home decorations glass candle jar from high quality</li> <li>Suitable for use at hotel, home, etc.</li> <li>Meet the ASTM Test</li> </ol>                                                                                                                                                 |
| For your choice     | <ol> <li>Various designs and sizes for selection</li> <li>Any color painted, cool, plating, laser model Processing cutter</li> <li>Special package as shrink film, color gift box, white gift box, etc.</li> <li>We have a professional workshop and warehouse for ensure delivery time</li> </ol> |