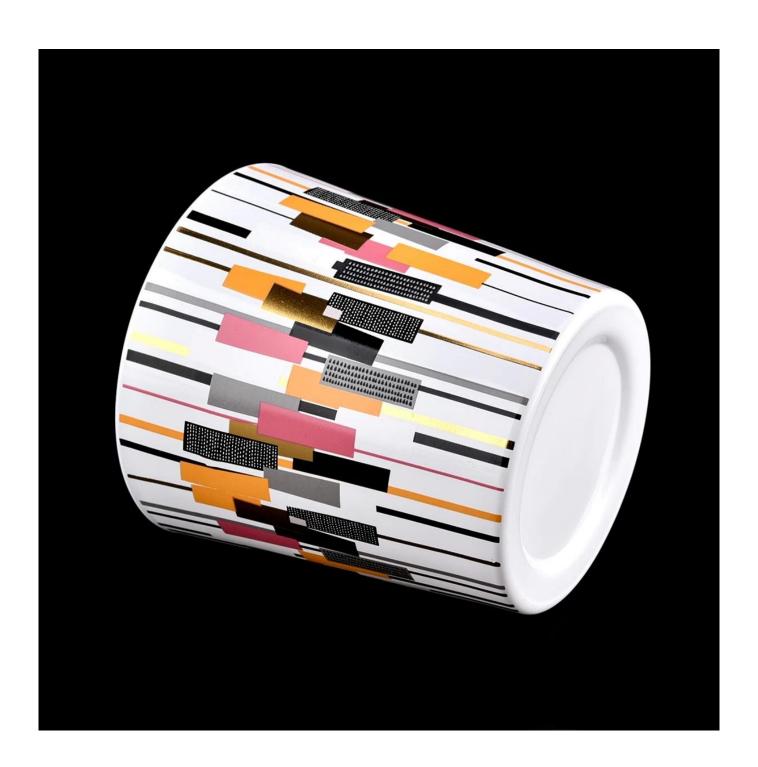

### Candle Jars Description

| Item no     | SG752Y                                                      |
|-------------|-------------------------------------------------------------|
| Material    | glass candle jar                                            |
| craft       | pressed glass candle jars                                   |
| Sample time | 1. 5 days if there is glass shape and size                  |
|             | 2. 15 days, if you need new shapes and sizes glass          |
| Packing     | The usual packing, 4 pieces in the inner box, 48 pieces box |