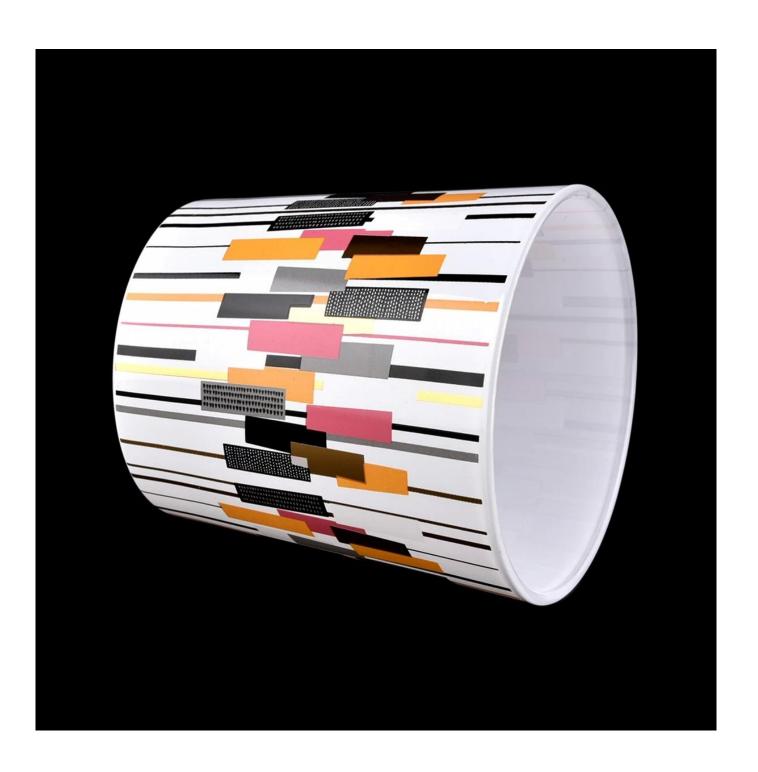

### Candle Jars Description

| Item no     | SG752Y                                                      |
|-------------|-------------------------------------------------------------|
| Material    | glass candle jar                                            |
| craft       | pressed glass candle jars                                   |
| Sample time | 1. 5 days if there is glass shape and size                  |
|             | 2. 15 days, if you need new shapes and sizes glass          |
| Packing     | The usual packing, 4 pieces in the inner box, 48 pieces box |