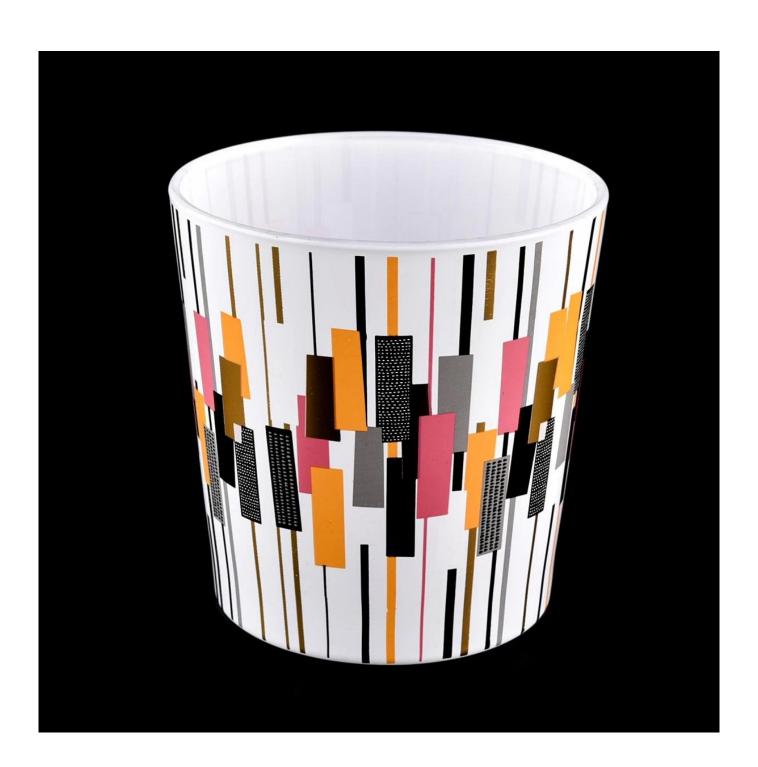

### Candle Jars Description

| Item no     | SG752Y                                                      |
|-------------|-------------------------------------------------------------|
| Material    | glass candle jar                                            |
| craft       | pressed glass candle jars                                   |
| Sample time | 1. 5 days if there is glass shape and size                  |
|             | 2. 15 days, if you need new shapes and sizes glass          |
| Packing     | The usual packing, 4 pieces in the inner box, 48 pieces box |