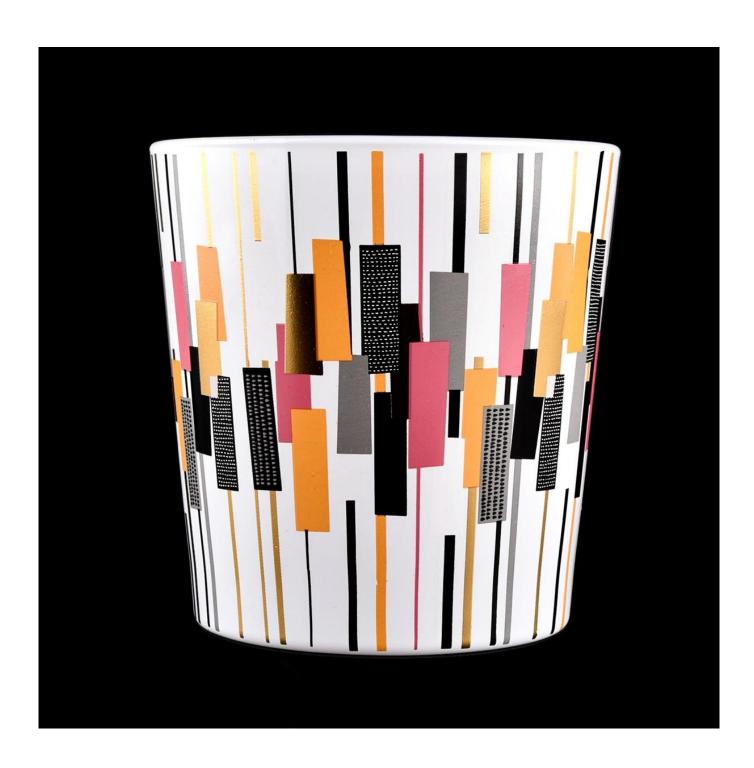

### Candle Jars Description

| Item no     | SG752Y                                                      |
|-------------|-------------------------------------------------------------|
| Material    | glass candle jar                                            |
| craft       | pressed glass candle jars                                   |
| Sample time | 1. 5 days if there is glass shape and size                  |
|             | 2. 15 days, if you need new shapes and sizes glass          |
| Packing     | The usual packing, 4 pieces in the inner box, 48 pieces box |

| Product             | 500,000 ~ 1,000,000 pieces per month                                                                                                                                                                                                                                                               |
|---------------------|----------------------------------------------------------------------------------------------------------------------------------------------------------------------------------------------------------------------------------------------------------------------------------------------------|
| Capacity            |                                                                                                                                                                                                                                                                                                    |
| Delivery time       | Within 35 days after sampling and order confirmed                                                                                                                                                                                                                                                  |
| Payment terms       | 30% deposit by T / T in advance and balance against copy of B / L                                                                                                                                                                                                                                  |
| Delivery            | By sea, by air, through express and shipping agent acceptable                                                                                                                                                                                                                                      |
| Product<br>Features | <ol> <li>Home decorations glass candle jar from high quality</li> <li>Suitable for use at hotel, home, etc.</li> <li>Meet the ASTM Test</li> </ol>                                                                                                                                                 |
| For your choice     | <ol> <li>Various designs and sizes for selection</li> <li>Any color painted, cool, plating, laser model Processing cutter</li> <li>Special package as shrink film, color gift box, white gift box, etc.</li> <li>We have a professional workshop and warehouse for ensure delivery time</li> </ol> |