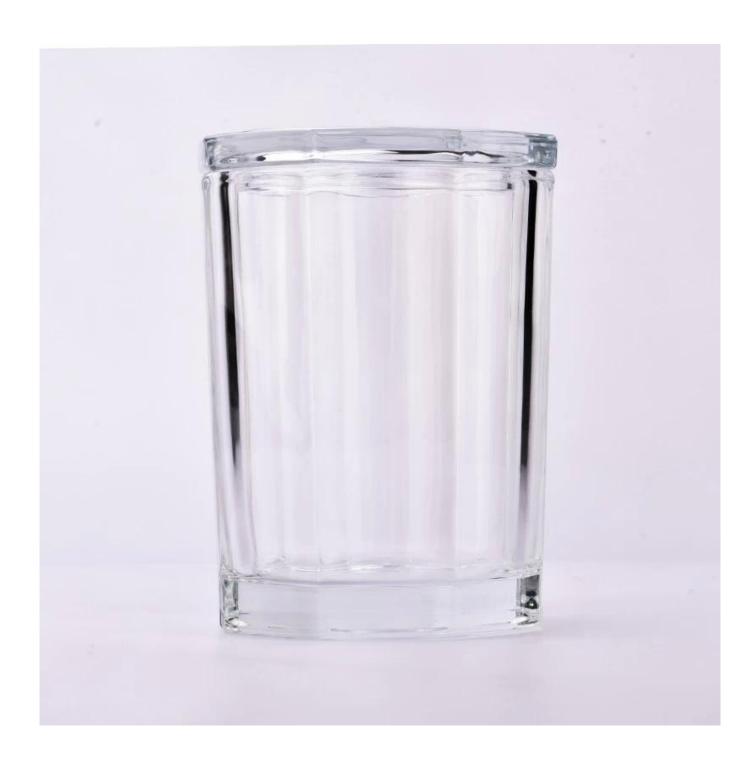

## $P_{ m roduct\ images}$

Large capacity glass candle jars with lids for candle making SGKY23101101

Jar

Top dia:115 mm
Bottom dia: 107 mm
Max dia:126 mm
Height:152 mm
Wall thickness:9 mm
Bottom thickness:17 mm

Weight: 1094 g Capacity:1096 ml

Lid

Dia:117 mm Height:23 mm Weight:290 g

Contact Michelle directly if you want to do any kind of candle jars, email sales 30@sunnyglassware.com