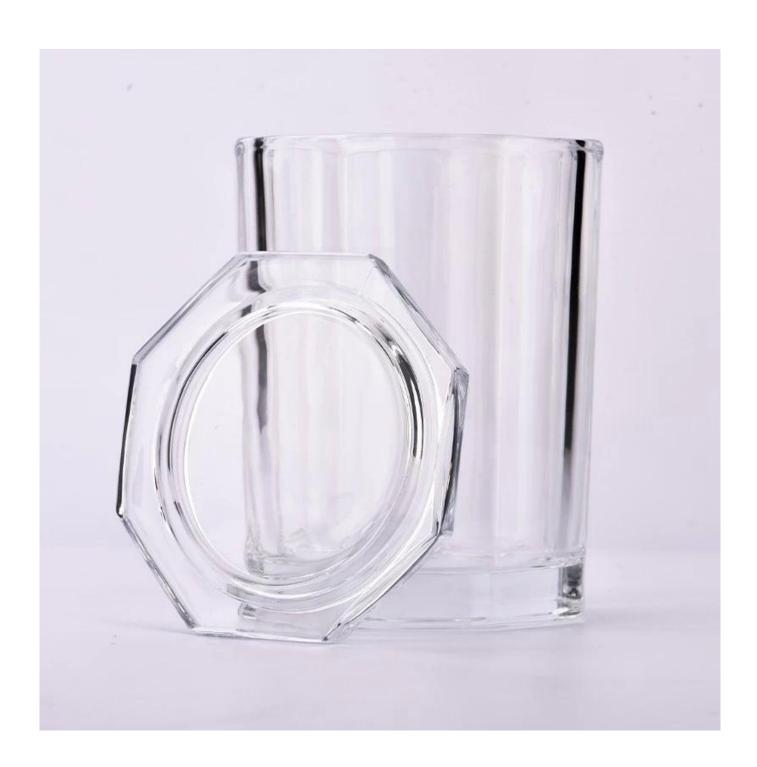

## $P_{ m roduct\ images}$

Large capacity glass candle jars with lids for candle making SGKY23101101

Jar

Top dia:115 mm
Bottom dia: 107 mm
Max dia:126 mm
Height:152 mm
Wall thickness:9 mm
Bottom thickness:17 mm

Weight: 1094 g Capacity:1096 ml

Lid

Dia:117 mm Height:23 mm Weight:290 g

Contact Michelle directly if you want to do any kind of candle jars, email sales 30@sunnyglassware.com