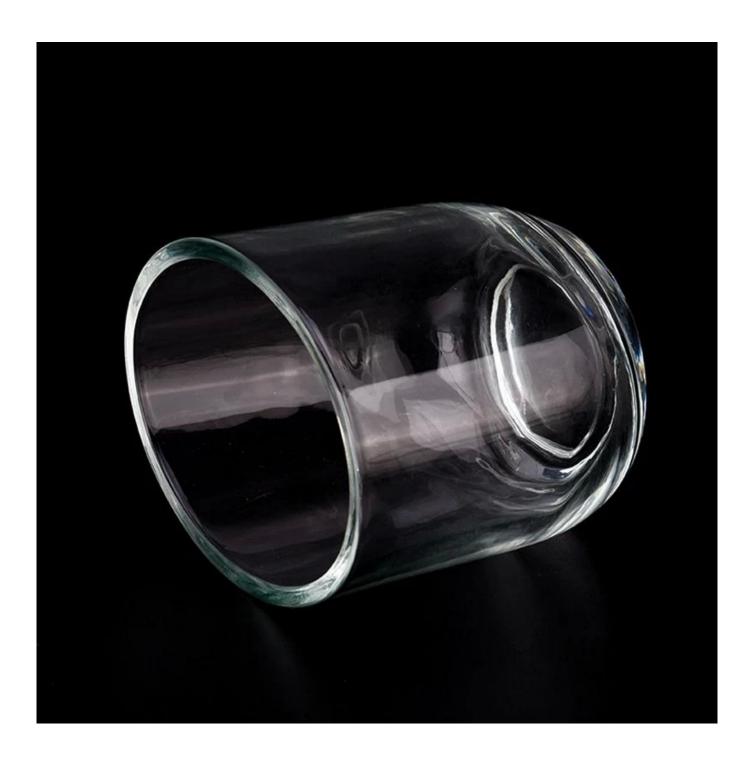

Composed of brilliantly clear glass, the outer walls of these <u>large glass candle</u> <u>jars</u> act as a window to display your gorgeous scented candles. 94ml capacity ensures that your candles will have ample space to burn, spreading wonderful scents throughout the room.

Large capacity design **glass candle jars** brilliantly displays colorful candles. Use your creative talents to make elegant centerpieces for weddings, dining tables or any area requiring beautiful candle lighting.