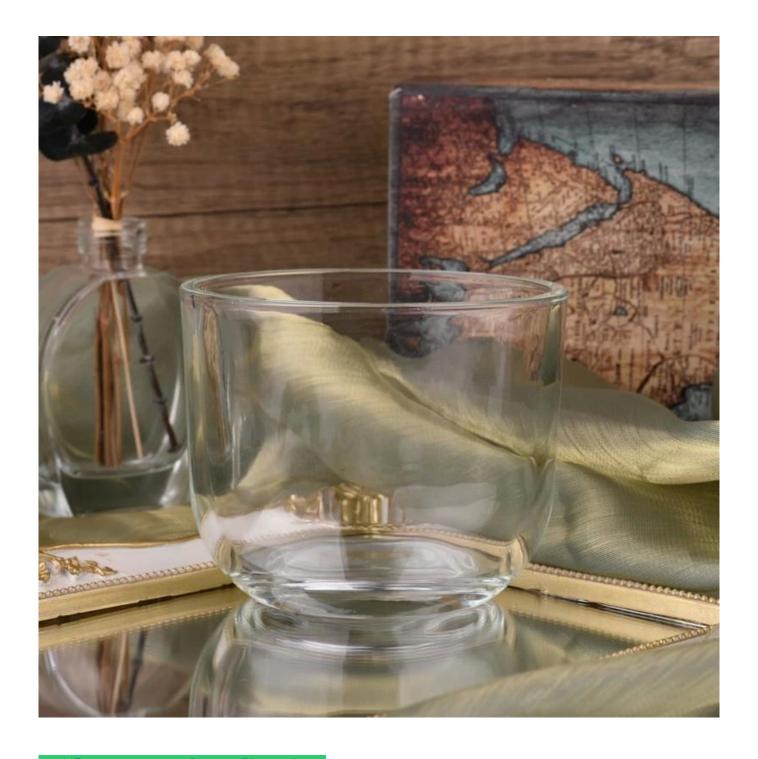

Composed of brilliantly clear glass, the outer walls of these <u>large glass candle</u> <u>jars</u> act as a window to display your gorgeous scented candles. 94ml capacity ensures that your candles will have ample space to burn, spreading wonderful scents throughout the room.

Large capacity design **glass candle jars** brilliantly displays colorful candles. Use your creative talents to make elegant centerpieces for weddings, dining tables or any area requiring beautiful candle lighting.