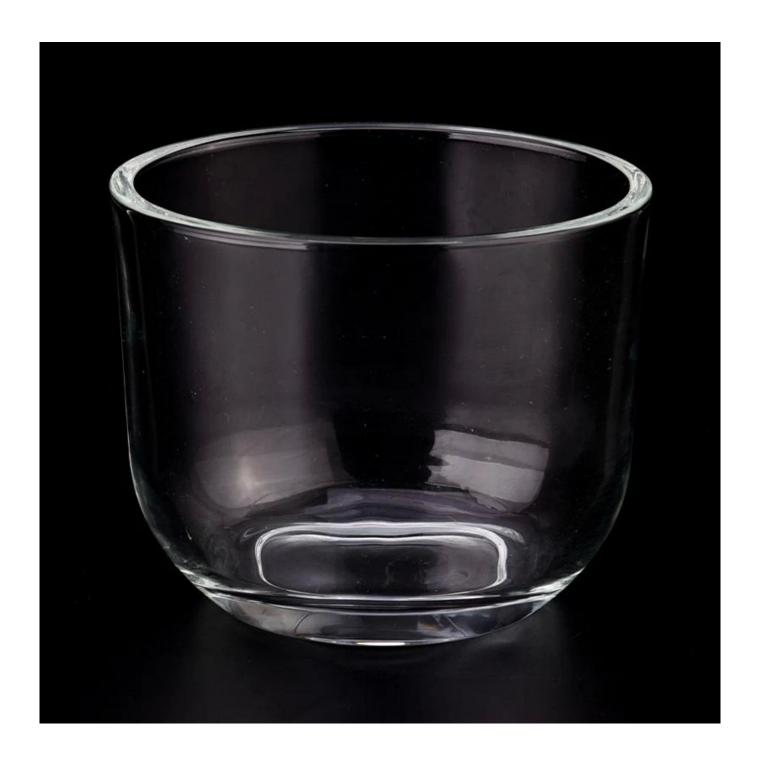

## product description

| product<br>name   | Large capacity <b>glass clear candle jars</b> empty glass vessels home decor                      |
|-------------------|---------------------------------------------------------------------------------------------------|
| Sample<br>time    | 1. 5 days if there is glass shape and size<br>2. 15 days, if you need new shapes and sizes glass  |
| Measure           | Item No.:SGHY23083109 Top dia: 26 mm Bottom dia: 95 mm Height: 111 mm Weight: 95 g Capacity:94 ml |
| Packing           | Normal packing, Individual gift box, PVC box, window box, color box, white box, etc               |
| Delivery<br>time  | Within 35 days after the sample and order confirmed                                               |
| Payment<br>term   | 30% deposit by T/T in advance and the balance against the copy of B/L                             |
| Shipment          | By sea,by air,by Express and your shipping agent is acceptable                                    |
| Usage<br>Occasion | Home decor,Wedding Decoration,Wedding Favors,Decoration enhancement,                              |

Composed of brilliantly clear glass, the outer walls of these <u>large glass candle</u> <u>jars</u> act as a window to display your gorgeous scented candles. 94ml capacity ensures that your candles will have ample space to burn, spreading wonderful scents throughout the room.

Large capacity design **glass candle jars** brilliantly displays colorful candles. Use your creative talents to make elegant centerpieces for weddings, dining tables or any area requiring beautiful candle lighting.